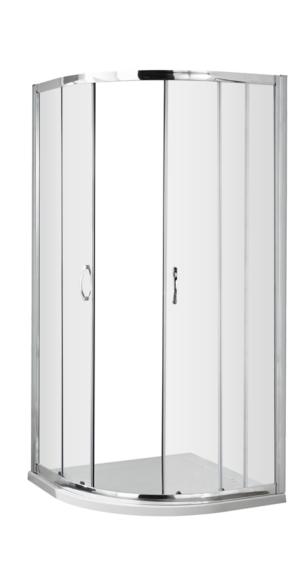

Sales Code: ERQ9 Description: Ella Quadrant Enclosure 900X900mm

| <b>Product Dimensions</b>         |                               |
|-----------------------------------|-------------------------------|
| Height (mm):                      | 1850                          |
| Width (mm):                       | 885                           |
| Depth (mm):                       | 885                           |
| Nett Weight (kg):                 | 35                            |
| Packaging Dimensions              |                               |
| Height (mm):                      | 1910                          |
| Width (mm):                       | 410                           |
| Length (mm):                      | 110                           |
| Gross Weight (kg):                | 35                            |
| Packaging Data                    |                               |
| Box Colour:                       | Brown Cardboard Box - Printed |
| Box Qty:                          | 1                             |
| Label Size:                       | 100 x 50                      |
| Label Colour:                     | Not Applicable                |
| Label Qty:                        | 0                             |
| <b>Outer Box Dimensions (If A</b> | Applicable)                   |
| Height (mm):                      |                               |
| Width (mm):                       |                               |
| Depth (mm):                       |                               |
| Length (mm):                      |                               |
| Gross Weight (kg):                |                               |
| Barcode:                          | 5055369078608                 |
| <b>Product Details</b>            |                               |
| Country of Origin:                | China                         |
| Fitting Instruction:              | No                            |
| CE & UKCA:                        | Yes                           |
| Profile Material:                 | Aluminium                     |
| Profile Finish:                   | Chrome                        |
| Adjustments (mm):                 | 865mm - 885mm                 |
| Entry Width (mm):                 | 530mm                         |
| Swing In Dim (mm):                | N/A                           |
| Swing Out Dim (mm):               | N/A                           |
| Radius (mm):                      | 538 mm                        |
| Glass Thickness (mm):             | 5                             |
| Easy Fit:                         | Yes                           |
| Easy Clean:                       | No                            |
| Handle Style:                     | D Shape Handle                |
| Handle Material:                  | Plastic                       |
| Enclosure Design:                 | Framed                        |
| Wheel Type:                       | Plastic, Dual, Quick Release  |
| Support Bar Included:             | Support Bar Not Included      |
| Extras:                           | None                          |