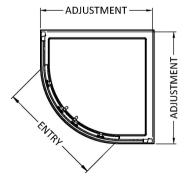

Sales Code: ERQ9 Description: Ella Quadrant Enclosure 900X900mm

| <b>Product Dimensions</b>         |                               |
|-----------------------------------|-------------------------------|
| Height (mm):                      | 1850                          |
| Width (mm):                       | 885                           |
| Depth (mm):                       | 885                           |
| Nett Weight (kg):                 | 35                            |
| Packaging Dimensions              |                               |
| Height (mm):                      | 1910                          |
| Width (mm):                       | 410                           |
| Length (mm):                      | 110                           |
| Gross Weight (kg):                | 35                            |
| Packaging Data                    |                               |
| Box Colour:                       | Brown Cardboard Box - Printed |
| Box Qty:                          | 1                             |
| Label Size:                       | 100 x 50                      |
| Label Colour:                     | Not Applicable                |
| Label Qty:                        | 0                             |
| <b>Outer Box Dimensions (If A</b> | Applicable)                   |
| Height (mm):                      |                               |
| Width (mm):                       |                               |
| Depth (mm):                       |                               |
| Length (mm):                      |                               |
| Gross Weight (kg):                |                               |
| Barcode:                          | 5055369078608                 |
| <b>Product Details</b>            |                               |
| Country of Origin:                | China                         |
| Fitting Instruction:              | No                            |
| CE & UKCA:                        | Yes                           |
| Profile Material:                 | Aluminium                     |
| Profile Finish:                   | Chrome                        |
| Adjustments (mm):                 | 865mm - 885mm                 |
| Entry Width (mm):                 | 530mm                         |
| Swing In Dim (mm):                | N/A                           |
| Swing Out Dim (mm):               | N/A                           |
| Radius (mm):                      | 538 mm                        |
| Glass Thickness (mm):             | 5                             |
| Easy Fit:                         | Yes                           |
| Easy Clean:                       | No                            |
| Handle Style:                     | D Shape Handle                |
| Handle Material:                  | Plastic                       |
| Enclosure Design:                 | Framed                        |
| Wheel Type:                       | Plastic, Dual, Quick Release  |
| Support Bar Included:             | Support Bar Not Included      |
| Extras:                           | None                          |