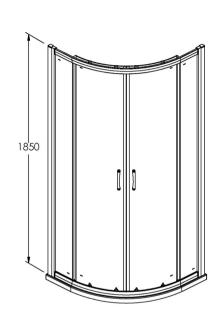

Sales Code: ERQ9 Description: Ella Quadrant Enclosure 900X900mm

| <b>Product Dimensions</b>         |                               |
|-----------------------------------|-------------------------------|
| Height (mm):                      | 1850                          |
| Width (mm):                       | 885                           |
| Depth (mm):                       | 885                           |
| Nett Weight (kg):                 | 35                            |
| Packaging Dimensions              |                               |
| Height (mm):                      | 1910                          |
| Width (mm):                       | 410                           |
| Length (mm):                      | 110                           |
| Gross Weight (kg):                | 35                            |
| Packaging Data                    |                               |
| Box Colour:                       | Brown Cardboard Box - Printed |
| Box Qty:                          | 1                             |
| Label Size:                       | 100 x 50                      |
| Label Colour:                     | Not Applicable                |
| Label Qty:                        | 0                             |
| <b>Outer Box Dimensions (If A</b> | Applicable)                   |
| Height (mm):                      |                               |
| Width (mm):                       |                               |
| Depth (mm):                       |                               |
| Length (mm):                      |                               |
| Gross Weight (kg):                |                               |
| Barcode:                          | 5055369078608                 |
| <b>Product Details</b>            |                               |
| Country of Origin:                | China                         |
| Fitting Instruction:              | No                            |
| CE & UKCA:                        | Yes                           |
| Profile Material:                 | Aluminium                     |
| Profile Finish:                   | Chrome                        |
| Adjustments (mm):                 | 865mm - 885mm                 |
| Entry Width (mm):                 | 530mm                         |
| Swing In Dim (mm):                | N/A                           |
| Swing Out Dim (mm):               | N/A                           |
| Radius (mm):                      | 538 mm                        |
| Glass Thickness (mm):             | 5                             |
| Easy Fit:                         | Yes                           |
| Easy Clean:                       | No                            |
| Handle Style:                     | D Shape Handle                |
| Handle Material:                  | Plastic                       |
| Enclosure Design:                 | Framed                        |
| Wheel Type:                       | Plastic, Dual, Quick Release  |
| Support Bar Included:             | Support Bar Not Included      |
| Extras:                           | None                          |