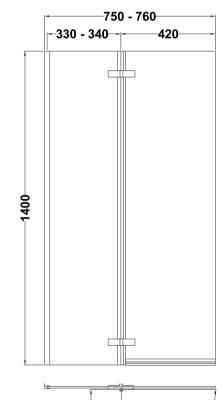

## ENCLOSURES

**Description:** Sq Shower Ctr Hinged Screen & Return (5)

| Product Dimensions         | 4.400                         |
|----------------------------|-------------------------------|
| Height (mm):               | 1400                          |
| Width (mm):                | 760                           |
| Depth (mm):                | 38                            |
| Nett Weight (kg):          | 17.6                          |
| Packaging Dimensions       |                               |
| Height (mm):               | 1455                          |
| Width (mm):                | 50                            |
| Length (mm):               | 475                           |
| Gross Weight (kg):         | 17.6                          |
| Packaging Data             |                               |
| Box Colour:                | Brown Cardboard Box - Printed |
| Box Qty:                   | 1                             |
| Label Size:                | 140 x 30                      |
| Label Colour:              | Not Applicable                |
| Label Qty:                 | 0                             |
| Outer Box Dimensions (If A | Applicable)                   |
| Height (mm):               | ** /                          |
| Width (mm):                |                               |
| Depth (mm):                |                               |
| Length (mm):               |                               |
| Gross Weight (kg):         |                               |
| Barcode:                   | 5060272824747                 |
| Product Details            |                               |
| Country of Origin:         | China                         |
| Fitting Instruction:       | No                            |
| CE & UKCA:                 | Yes                           |
| Profile Material:          | Aluminium                     |
| Profile Finish:            | Chrome                        |
| Adjustments (mm):          | 750mm - 760mm                 |
| Entry Width (mm):          | N/A                           |
| Swing In Dim (mm):         | N/A                           |
| Swing Out Dim (mm):        | N/A                           |
| Radius (mm):               | Not Applicable                |
| Glass Thickness (mm):      | 5                             |
| Easy Fit:                  | No                            |
| Easy Clean:                | No                            |
| Handle Style:              | Not Applicable                |
| Handle Material:           | Not Applicable                |
| Enclosure Design:          | Frameless                     |
| Wheel Type:                | Not Applicable                |
| Support Bar Included:      | Support Bar Not Included      |
| Extras:                    | None                          |