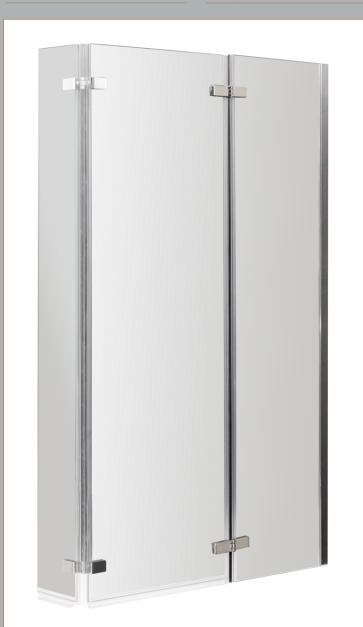

## ENCLOSURES

**Description:** Sq Shower Ctr Hinged Screen & Return (5)

| Product Dimensions         | 4.400                         |
|----------------------------|-------------------------------|
| Height (mm):               | 1400                          |
| Width (mm):                | 760                           |
| Depth (mm):                | 38                            |
| Nett Weight (kg):          | 17.6                          |
| Packaging Dimensions       |                               |
| Height (mm):               | 1455                          |
| Width (mm):                | 50                            |
| Length (mm):               | 475                           |
| Gross Weight (kg):         | 17.6                          |
| Packaging Data             |                               |
| Box Colour:                | Brown Cardboard Box - Printed |
| Box Qty:                   | 1                             |
| Label Size:                | 140 x 30                      |
| Label Colour:              | Not Applicable                |
| Label Qty:                 | 0                             |
| Outer Box Dimensions (If A | Applicable)                   |
| Height (mm):               | ** /                          |
| Width (mm):                |                               |
| Depth (mm):                |                               |
| Length (mm):               |                               |
| Gross Weight (kg):         |                               |
| Barcode:                   | 5060272824747                 |
| Product Details            |                               |
| Country of Origin:         | China                         |
| Fitting Instruction:       | No                            |
| CE & UKCA:                 | Yes                           |
| Profile Material:          | Aluminium                     |
| Profile Finish:            | Chrome                        |
| Adjustments (mm):          | 750mm - 760mm                 |
| Entry Width (mm):          | N/A                           |
| Swing In Dim (mm):         | N/A                           |
| Swing Out Dim (mm):        | N/A                           |
| Radius (mm):               | Not Applicable                |
| Glass Thickness (mm):      | 5                             |
| Easy Fit:                  | No                            |
| Easy Clean:                | No                            |
| Handle Style:              | Not Applicable                |
| Handle Material:           | Not Applicable                |
| Enclosure Design:          | Frameless                     |
| Wheel Type:                | Not Applicable                |
| Support Bar Included:      | Support Bar Not Included      |
| Extras:                    | None                          |