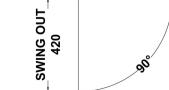

## ENCLOSURES

**Description:** Sq Shower Ctr Hinged Screen & Return (5)

| Product Dimensions         | 4.400                         |
|----------------------------|-------------------------------|
| Height (mm):               | 1400                          |
| Width (mm):                | 760                           |
| Depth (mm):                | 38                            |
| Nett Weight (kg):          | 17.6                          |
| Packaging Dimensions       |                               |
| Height (mm):               | 1455                          |
| Width (mm):                | 50                            |
| Length (mm):               | 475                           |
| Gross Weight (kg):         | 17.6                          |
| Packaging Data             |                               |
| Box Colour:                | Brown Cardboard Box - Printed |
| Box Qty:                   | 1                             |
| Label Size:                | 140 x 30                      |
| Label Colour:              | Not Applicable                |
| Label Qty:                 | 0                             |
| Outer Box Dimensions (If A | Applicable)                   |
| Height (mm):               | ** /                          |
| Width (mm):                |                               |
| Depth (mm):                |                               |
| Length (mm):               |                               |
| Gross Weight (kg):         |                               |
| Barcode:                   | 5060272824747                 |
| Product Details            |                               |
| Country of Origin:         | China                         |
| Fitting Instruction:       | No                            |
| CE & UKCA:                 | Yes                           |
| Profile Material:          | Aluminium                     |
| Profile Finish:            | Chrome                        |
| Adjustments (mm):          | 750mm - 760mm                 |
| Entry Width (mm):          | N/A                           |
| Swing In Dim (mm):         | N/A                           |
| Swing Out Dim (mm):        | N/A                           |
| Radius (mm):               | Not Applicable                |
| Glass Thickness (mm):      | 5                             |
| Easy Fit:                  | No                            |
| Easy Clean:                | No                            |
| Handle Style:              | Not Applicable                |
| Handle Material:           | Not Applicable                |
| Enclosure Design:          | Frameless                     |
| Wheel Type:                | Not Applicable                |
| Support Bar Included:      | Support Bar Not Included      |
| Extras:                    | None                          |