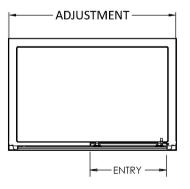

Sales Code: ERSL10 Description: Ella 1000mm Sliding Door (1850mm)

| Product Dimensions       |                               |
|--------------------------|-------------------------------|
| Height (mm):             | 1850                          |
| Width (mm):              | 990                           |
| Depth (mm):              | 42                            |
| Nett Weight (kg):        | 24.3                          |
| Packaging Dimensions     |                               |
| Height (mm):             | 1910                          |
| Width (mm):              | 640                           |
| Length (mm):             | 65                            |
| Gross Weight (kg):       | 24.3                          |
| Packaging Data           |                               |
| Box Colour:              | Brown Cardboard Box - Printed |
| Box Qty:                 | 1                             |
| Label Size:              | 100 x 50                      |
| Label Colour:            | Not Applicable                |
| Label Qty:               | 0                             |
| Outer Box Dimensions (It | f Applicable)                 |
| Height (mm):             |                               |
| Width (mm):              |                               |
| Depth (mm):              |                               |
| Length (mm):             |                               |
| Gross Weight (kg):       |                               |
| Barcode:                 | 5055369078660                 |
| Product Details          |                               |
| Country of Origin:       | China                         |
| Fitting Instruction:     | No                            |
| CE & UKCA:               | Yes                           |
| Profile Material:        | Aluminium                     |
| Profile Finish:          | Chrome                        |
| Adjustments (mm):        | 950mm - 990mm                 |
| Entry Width (mm):        | 380mm                         |
| Swing In Dim (mm):       | N/A                           |
| Swing Out Dim (mm):      | N/A                           |
| Radius (mm):             | Not Applicable                |
| Glass Thickness (mm):    | 5                             |
| Easy Fit:                | Yes                           |
| Easy Clean:              | No                            |
| Handle Style:            | D Shape Handle                |
| Handle Material:         | Plastic                       |
| Enclosure Design:        | Framed                        |
| Wheel Type:              | Plastic, Dual, Quick Release  |
| Support Bar Included:    | Support Bar Not Included      |
| Extras:                  | None                          |
|                          |                               |