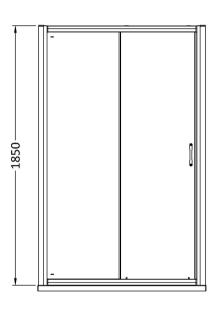

Sales Code: ERSL10 Description: Ella 1000mm Sliding Door (1850mm)

| Product Dimensions       |                               |
|--------------------------|-------------------------------|
| Height (mm):             | 1850                          |
| Width (mm):              | 990                           |
| Depth (mm):              | 42                            |
| Nett Weight (kg):        | 24.3                          |
| Packaging Dimensions     |                               |
| Height (mm):             | 1910                          |
| Width (mm):              | 640                           |
| Length (mm):             | 65                            |
| Gross Weight (kg):       | 24.3                          |
| Packaging Data           |                               |
| Box Colour:              | Brown Cardboard Box - Printed |
| Box Qty:                 | 1                             |
| Label Size:              | 100 x 50                      |
| Label Colour:            | Not Applicable                |
| Label Qty:               | 0                             |
| Outer Box Dimensions (It | f Applicable)                 |
| Height (mm):             |                               |
| Width (mm):              |                               |
| Depth (mm):              |                               |
| Length (mm):             |                               |
| Gross Weight (kg):       |                               |
| Barcode:                 | 5055369078660                 |
| Product Details          |                               |
| Country of Origin:       | China                         |
| Fitting Instruction:     | No                            |
| CE & UKCA:               | Yes                           |
| Profile Material:        | Aluminium                     |
| Profile Finish:          | Chrome                        |
| Adjustments (mm):        | 950mm - 990mm                 |
| Entry Width (mm):        | 380mm                         |
| Swing In Dim (mm):       | N/A                           |
| Swing Out Dim (mm):      | N/A                           |
| Radius (mm):             | Not Applicable                |
| Glass Thickness (mm):    | 5                             |
| Easy Fit:                | Yes                           |
| Easy Clean:              | No                            |
| Handle Style:            | D Shape Handle                |
| Handle Material:         | Plastic                       |
| Enclosure Design:        | Framed                        |
| Wheel Type:              | Plastic, Dual, Quick Release  |
| Support Bar Included:    | Support Bar Not Included      |
| Extras:                  | None                          |
|                          |                               |