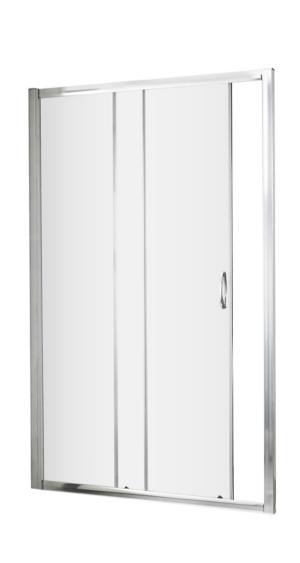

Sales Code: ERSL10 Description: Ella 1000mm Sliding Door (1850mm)

| Product Dimensions       |                               |
|--------------------------|-------------------------------|
| Height (mm):             | 1850                          |
| Width (mm):              | 990                           |
| Depth (mm):              | 42                            |
| Nett Weight (kg):        | 24.3                          |
| Packaging Dimensions     |                               |
| Height (mm):             | 1910                          |
| Width (mm):              | 640                           |
| Length (mm):             | 65                            |
| Gross Weight (kg):       | 24.3                          |
| Packaging Data           |                               |
| Box Colour:              | Brown Cardboard Box - Printed |
| Box Qty:                 | 1                             |
| Label Size:              | 100 x 50                      |
| Label Colour:            | Not Applicable                |
| Label Qty:               | 0                             |
| Outer Box Dimensions (It | f Applicable)                 |
| Height (mm):             |                               |
| Width (mm):              |                               |
| Depth (mm):              |                               |
| Length (mm):             |                               |
| Gross Weight (kg):       |                               |
| Barcode:                 | 5055369078660                 |
| Product Details          |                               |
| Country of Origin:       | China                         |
| Fitting Instruction:     | No                            |
| CE & UKCA:               | Yes                           |
| Profile Material:        | Aluminium                     |
| Profile Finish:          | Chrome                        |
| Adjustments (mm):        | 950mm - 990mm                 |
| Entry Width (mm):        | 380mm                         |
| Swing In Dim (mm):       | N/A                           |
| Swing Out Dim (mm):      | N/A                           |
| Radius (mm):             | Not Applicable                |
| Glass Thickness (mm):    | 5                             |
| Easy Fit:                | Yes                           |
| Easy Clean:              | No                            |
| Handle Style:            | D Shape Handle                |
| Handle Material:         | Plastic                       |
| Enclosure Design:        | Framed                        |
| Wheel Type:              | Plastic, Dual, Quick Release  |
| Support Bar Included:    | Support Bar Not Included      |
| Extras:                  | None                          |
|                          |                               |