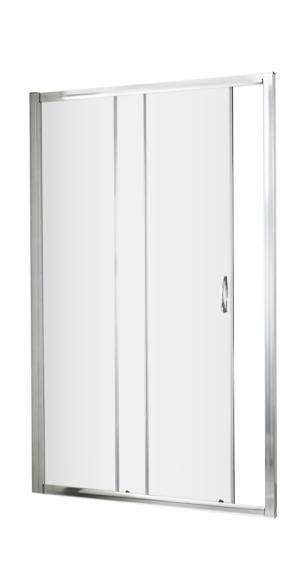

Sales Code: ERSL12 Description: Ella 1200mm Sliding Door (1850mm)

| <b>Product Dimensions</b> |                               |
|---------------------------|-------------------------------|
| Height (mm):              | 1850                          |
| Width (mm):               | 1190                          |
| Depth (mm):               | 42                            |
| Nett Weight (kg):         | 29.8                          |
| Packaging Dimensions      |                               |
| Height (mm):              | 1910                          |
| Width (mm):               | 740                           |
| Length (mm):              | 65                            |
| Gross Weight (kg):        | 29.8                          |
| Packaging Data            |                               |
| Box Colour:               | Brown Cardboard Box - Printed |
| Box Qty:                  | 1                             |
| Label Size:               | 100 x 50                      |
| Label Colour:             | Not Applicable                |
| Label Qty:                | 0                             |
| Outer Box Dimensions (If  | Applicable)                   |
| Height (mm):              |                               |
| Width (mm):               |                               |
| Depth (mm):               |                               |
| Length (mm):              |                               |
| Gross Weight (kg):        |                               |
| Barcode:                  | 5055369078684                 |
| Product Details           |                               |
| Country of Origin:        | China                         |
| Fitting Instruction:      | No                            |
| CE & UKCA:                | Yes                           |
| Profile Material:         | Aluminium                     |
| Profile Finish:           | Chrome                        |
| Adjustments (mm):         | 1150mm - 1190mm               |
| Entry Width (mm):         | 480mm                         |
| Swing In Dim (mm):        | N/A                           |
| Swing Out Dim (mm):       | N/A                           |
| Radius (mm):              | Not Applicable                |
| Glass Thickness (mm):     | 5                             |
| Easy Fit:                 | Yes                           |
| Easy Clean:               | No                            |
| Handle Style:             | D Shape Handle                |
| Handle Material:          | Plastic                       |
| Enclosure Design:         | Framed                        |
| Wheel Type:               | Plastic, Dual, Quick Release  |
| Support Bar Included:     | Support Bar Not Included      |
| Extras:                   | None                          |