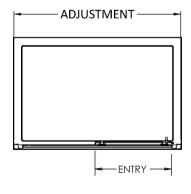

Sales Code: ERSL12 Description: Ella 1200mm Sliding Door (1850mm)

| <b>Product Dimensions</b> |                               |
|---------------------------|-------------------------------|
| Height (mm):              | 1850                          |
| Width (mm):               | 1190                          |
| Depth (mm):               | 42                            |
| Nett Weight (kg):         | 29.8                          |
| Packaging Dimensions      |                               |
| Height (mm):              | 1910                          |
| Width (mm):               | 740                           |
| Length (mm):              | 65                            |
| Gross Weight (kg):        | 29.8                          |
| Packaging Data            |                               |
| Box Colour:               | Brown Cardboard Box - Printed |
| Box Qty:                  | 1                             |
| Label Size:               | 100 x 50                      |
| Label Colour:             | Not Applicable                |
| Label Qty:                | 0                             |
| Outer Box Dimensions (If  | Applicable)                   |
| Height (mm):              |                               |
| Width (mm):               |                               |
| Depth (mm):               |                               |
| Length (mm):              |                               |
| Gross Weight (kg):        |                               |
| Barcode:                  | 5055369078684                 |
| Product Details           |                               |
| Country of Origin:        | China                         |
| Fitting Instruction:      | No                            |
| CE & UKCA:                | Yes                           |
| Profile Material:         | Aluminium                     |
| Profile Finish:           | Chrome                        |
| Adjustments (mm):         | 1150mm - 1190mm               |
| Entry Width (mm):         | 480mm                         |
| Swing In Dim (mm):        | N/A                           |
| Swing Out Dim (mm):       | N/A                           |
| Radius (mm):              | Not Applicable                |
| Glass Thickness (mm):     | 5                             |
| Easy Fit:                 | Yes                           |
| Easy Clean:               | No                            |
| Handle Style:             | D Shape Handle                |
| Handle Material:          | Plastic                       |
| Enclosure Design:         | Framed                        |
| Wheel Type:               | Plastic, Dual, Quick Release  |
| Support Bar Included:     | Support Bar Not Included      |
| Extras:                   | None                          |