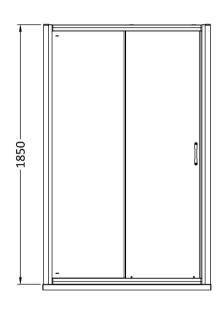

Sales Code: ERSL12 Description: Ella 1200mm Sliding Door (1850mm)

| <b>Product Dimensions</b> |                               |
|---------------------------|-------------------------------|
| Height (mm):              | 1850                          |
| Width (mm):               | 1190                          |
| Depth (mm):               | 42                            |
| Nett Weight (kg):         | 29.8                          |
| Packaging Dimensions      |                               |
| Height (mm):              | 1910                          |
| Width (mm):               | 740                           |
| Length (mm):              | 65                            |
| Gross Weight (kg):        | 29.8                          |
| Packaging Data            |                               |
| Box Colour:               | Brown Cardboard Box - Printed |
| Box Qty:                  | 1                             |
| Label Size:               | 100 x 50                      |
| Label Colour:             | Not Applicable                |
| Label Qty:                | 0                             |
| Outer Box Dimensions (If  | Applicable)                   |
| Height (mm):              |                               |
| Width (mm):               |                               |
| Depth (mm):               |                               |
| Length (mm):              |                               |
| Gross Weight (kg):        |                               |
| Barcode:                  | 5055369078684                 |
| Product Details           |                               |
| Country of Origin:        | China                         |
| Fitting Instruction:      | No                            |
| CE & UKCA:                | Yes                           |
| Profile Material:         | Aluminium                     |
| Profile Finish:           | Chrome                        |
| Adjustments (mm):         | 1150mm - 1190mm               |
| Entry Width (mm):         | 480mm                         |
| Swing In Dim (mm):        | N/A                           |
| Swing Out Dim (mm):       | N/A                           |
| Radius (mm):              | Not Applicable                |
| Glass Thickness (mm):     | 5                             |
| Easy Fit:                 | Yes                           |
| Easy Clean:               | No                            |
| Handle Style:             | D Shape Handle                |
| Handle Material:          | Plastic                       |
| Enclosure Design:         | Framed                        |
| Wheel Type:               | Plastic, Dual, Quick Release  |
| Support Bar Included:     | Support Bar Not Included      |
| Extras:                   | None                          |