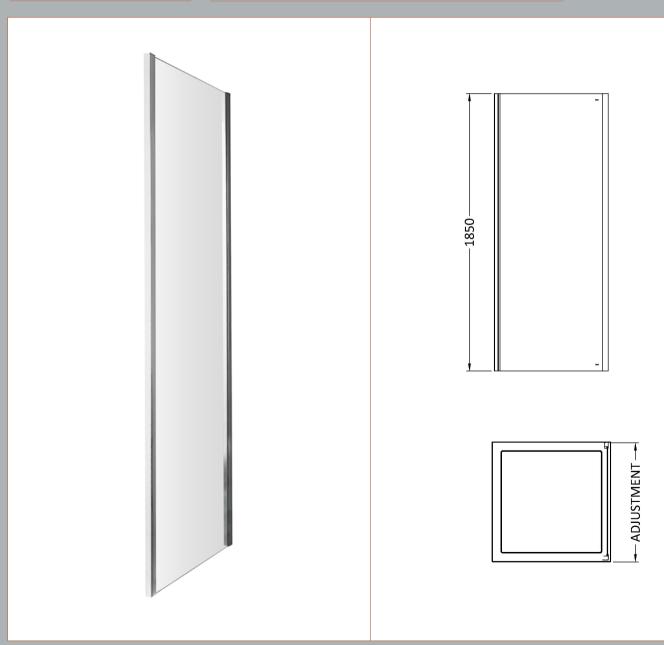

| <b>Product Dimensions</b>  |                               |
|----------------------------|-------------------------------|
| Height (mm):               | 1850                          |
| Width (mm):                | 690                           |
| Depth (mm):                | 25                            |
| Nett Weight (kg):          | 17.4                          |
| Packaging Dimensions       |                               |
| Height (mm):               | 1910                          |
| Width (mm):                | 700                           |
| Length (mm):               | 60                            |
| Gross Weight (kg):         | 17.4                          |
| Packaging Data             |                               |
| Box Colour:                | Brown Cardboard Box - Printed |
| Box Qty:                   | 1                             |
| Label Size:                | 140 x 40                      |
| Label Colour:              | Not Applicable                |
| Label Qty:                 | 0                             |
| Outer Box Dimensions (If A | Applicable)                   |
| Height (mm):               |                               |
| Width (mm):                |                               |
| Depth (mm):                |                               |
| Length (mm):               |                               |
| Gross Weight (kg):         |                               |
| Barcode:                   | 5055369078769                 |
| <b>Product Details</b>     |                               |
| Country of Origin:         | China                         |
| Fitting Instruction:       | No                            |
| CE & UKCA:                 | Yes                           |
| Profile Material:          | Aluminium                     |
| Profile Finish:            | Chrome                        |
| Adjustments (mm):          | 660mm-685mm                   |
| Entry Width (mm):          | N/A                           |
| Swing In Dim (mm):         | N/A                           |
| Swing Out Dim (mm):        | N/A                           |
| Radius (mm):               | Not Applicable                |
| Glass Thickness (mm):      | 5                             |
| Easy Fit:                  | No                            |
| Easy Clean:                | No                            |
| Handle Style:              | Not Applicable                |
| Handle Material:           | Not Applicable                |
| Enclosure Design:          | Semi-Frameless                |
| Wheel Type:                | Not Applicable                |
| Support Bar Included:      | Support Bar Not Included      |
| Extras:                    | None                          |