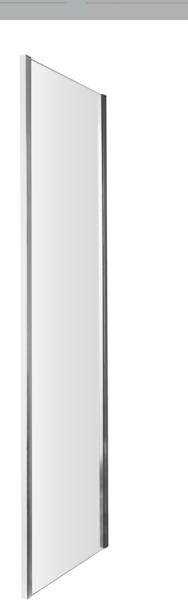

## ENCLOSURES

Sales Code: ERSP76

**Description:** Ella 760mm Side Panel (1850mm)

| Product Dimensions                      |                               |
|-----------------------------------------|-------------------------------|
| Height (mm):                            | 1850                          |
| Width (mm):                             | 745                           |
| Depth (mm):                             | 25                            |
| Nett Weight (kg):                       | 18.8                          |
| Packaging Dimensions                    |                               |
| Height (mm):                            | 1910                          |
| Width (mm):                             | 760                           |
| Length (mm):                            | 60                            |
| Gross Weight (kg):                      | 18.8                          |
| Packaging Data                          | 10.0                          |
| Box Colour:                             | Brown Cardboard Box - Printed |
| Box Qty:                                | 1                             |
| Label Size:                             | 100 x 50                      |
| Label Colour:                           | Not Applicable                |
| Label Qty:                              | 0                             |
| Outer Box Dimensions (If                |                               |
| Height (mm):                            | Аррисанся                     |
| Width (mm):                             |                               |
| Depth (mm):                             |                               |
| Length (mm):                            |                               |
| Gross Weight (kg):                      |                               |
| Barcode:                                | 5055369078776                 |
| Product Details                         | 5655565616116                 |
|                                         | China                         |
| Country of Origin:                      | China                         |
| Fitting Instruction:<br>CE & UKCA:      | No<br>Yes                     |
|                                         |                               |
| Profile Material:                       | Aluminium                     |
| Profile Finish:                         | Chrome 745 www.               |
| Adjustments (mm):                       | 720mm -745mm                  |
| Entry Width (mm):<br>Swing In Dim (mm): | N/A                           |
| Swing Out Dim (mm):                     | N/A N/A                       |
| Radius (mm):                            | Not Applicable                |
| Glass Thickness (mm):                   | 5                             |
| Easy Fit:                               | No                            |
| Easy Clean:                             | No                            |
| Handle Style:                           | Not Applicable                |
| Handle Material:                        | Not Applicable                |
| Enclosure Design:                       | Semi-Frameless                |
| Wheel Type:                             | Not Applicable                |
| Support Bar Included:                   | Support Bar Not Included      |
| Extras:                                 | None                          |