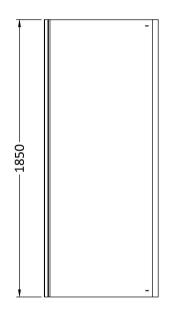

## ENCLOSURES

Sales Code: ERSP76

**Description:** Ella 760mm Side Panel (1850mm)

| Product Dimensions                      |                               |
|-----------------------------------------|-------------------------------|
| Height (mm):                            | 1850                          |
| Width (mm):                             | 745                           |
| Depth (mm):                             | 25                            |
| Nett Weight (kg):                       | 18.8                          |
| Packaging Dimensions                    |                               |
| Height (mm):                            | 1910                          |
| Width (mm):                             | 760                           |
| Length (mm):                            | 60                            |
| Gross Weight (kg):                      | 18.8                          |
| Packaging Data                          | 10.0                          |
| Box Colour:                             | Brown Cardboard Box - Printed |
| Box Qty:                                | 1                             |
| Label Size:                             | 100 x 50                      |
| Label Colour:                           | Not Applicable                |
| Label Qty:                              | 0                             |
| Outer Box Dimensions (If                |                               |
| Height (mm):                            | Аррисанся                     |
| Width (mm):                             |                               |
| Depth (mm):                             |                               |
| Length (mm):                            |                               |
| Gross Weight (kg):                      |                               |
| Barcode:                                | 5055369078776                 |
| Product Details                         | 5655565616116                 |
|                                         | China                         |
| Country of Origin:                      | China                         |
| Fitting Instruction:<br>CE & UKCA:      | No<br>Yes                     |
|                                         |                               |
| Profile Material:                       | Aluminium                     |
| Profile Finish:                         | Chrome 745 www.               |
| Adjustments (mm):                       | 720mm -745mm                  |
| Entry Width (mm):<br>Swing In Dim (mm): | N/A                           |
| Swing Out Dim (mm):                     | N/A N/A                       |
| Radius (mm):                            | Not Applicable                |
| Glass Thickness (mm):                   | 5                             |
| Easy Fit:                               | No                            |
| Easy Clean:                             | No                            |
| Handle Style:                           | Not Applicable                |
| Handle Material:                        | Not Applicable                |
| Enclosure Design:                       | Semi-Frameless                |
| Wheel Type:                             | Not Applicable                |
| Support Bar Included:                   | Support Bar Not Included      |
| Extras:                                 | None                          |