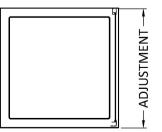

## ENCLOSURES

Sales Code: ERSP76

**Description:** Ella 760mm Side Panel (1850mm)

| Product Dimensions                      |                               |
|-----------------------------------------|-------------------------------|
| Height (mm):                            | 1850                          |
| Width (mm):                             | 745                           |
| Depth (mm):                             | 25                            |
| Nett Weight (kg):                       | 18.8                          |
| Packaging Dimensions                    |                               |
| Height (mm):                            | 1910                          |
| Width (mm):                             | 760                           |
| Length (mm):                            | 60                            |
| Gross Weight (kg):                      | 18.8                          |
| Packaging Data                          | 10.0                          |
| Box Colour:                             | Brown Cardboard Box - Printed |
| Box Qty:                                | 1                             |
| Label Size:                             | 100 x 50                      |
| Label Colour:                           | Not Applicable                |
| Label Qty:                              | 0                             |
| Outer Box Dimensions (If                |                               |
| Height (mm):                            | Аррисанся                     |
| Width (mm):                             |                               |
| Depth (mm):                             |                               |
| Length (mm):                            |                               |
| Gross Weight (kg):                      |                               |
| Barcode:                                | 5055369078776                 |
| Product Details                         | 5655565616116                 |
|                                         | China                         |
| Country of Origin:                      | China                         |
| Fitting Instruction:<br>CE & UKCA:      | No<br>Yes                     |
|                                         |                               |
| Profile Material:                       | Aluminium                     |
| Profile Finish:                         | Chrome 745 www.               |
| Adjustments (mm):                       | 720mm -745mm                  |
| Entry Width (mm):<br>Swing In Dim (mm): | N/A                           |
| Swing Out Dim (mm):                     | N/A N/A                       |
| Radius (mm):                            | Not Applicable                |
| Glass Thickness (mm):                   | 5                             |
| Easy Fit:                               | No                            |
| Easy Clean:                             | No                            |
| Handle Style:                           | Not Applicable                |
| Handle Material:                        | Not Applicable                |
| Enclosure Design:                       | Semi-Frameless                |
| Wheel Type:                             | Not Applicable                |
| Support Bar Included:                   | Support Bar Not Included      |
| Extras:                                 | None                          |