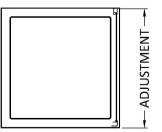

## ENCLOSURES

Sales Code: ERSP80

**Description:** Ella 800mm Side Panel (1850mm)

| Product Dimensions       |                               |
|--------------------------|-------------------------------|
| Height (mm):             | 1850                          |
| Width (mm):              | 785                           |
| Depth (mm):              | 25                            |
| Nett Weight (kg):        | 19.7                          |
| Packaging Dimensions     |                               |
| Height (mm):             | 1910                          |
| Width (mm):              | 800                           |
| Length (mm):             | 60                            |
| Gross Weight (kg):       | 19.7                          |
| Packaging Data           |                               |
| Box Colour:              | Brown Cardboard Box - Printed |
| Box Qty:                 | 1                             |
| Label Size:              | 100 x 50                      |
| Label Colour:            | Not Applicable                |
| Label Qty:               | 0                             |
| Outer Box Dimensions (If | f Applicable)                 |
| Height (mm):             |                               |
| Width (mm):              |                               |
| Depth (mm):              |                               |
| Length (mm):             |                               |
| Gross Weight (kg):       |                               |
| Barcode:                 | 5055369078783                 |
| Product Details          |                               |
| Country of Origin:       | China                         |
| Fitting Instruction:     | No                            |
| CE & UKCA:               | Yes                           |
| Profile Material:        | Aluminium                     |
| Profile Finish:          | Chrome                        |
| Adjustments (mm):        | 760mm -785mm                  |
| Entry Width (mm):        | N/A                           |
| Swing In Dim (mm):       | N/A                           |
| Swing Out Dim (mm):      | N/A                           |
| Radius (mm):             | Not Applicable                |
| Glass Thickness (mm):    | 5                             |
| Easy Fit:                | No                            |
| Easy Clean:              | No                            |
| Handle Style:            | Not Applicable                |
| Handle Material:         | Not Applicable                |
| Enclosure Design:        | Semi-Frameless                |
| Wheel Type:              | Not Applicable                |
| Support Bar Included:    | Support Bar Not Included      |
| Extras:                  | None                          |