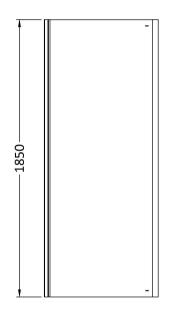

## ENCLOSURES

Sales Code: ERSP80

**Description:** Ella 800mm Side Panel (1850mm)

| Product Dimensions       |                               |
|--------------------------|-------------------------------|
| Height (mm):             | 1850                          |
| Width (mm):              | 785                           |
| Depth (mm):              | 25                            |
| Nett Weight (kg):        | 19.7                          |
| Packaging Dimensions     |                               |
| Height (mm):             | 1910                          |
| Width (mm):              | 800                           |
| Length (mm):             | 60                            |
| Gross Weight (kg):       | 19.7                          |
| Packaging Data           |                               |
| Box Colour:              | Brown Cardboard Box - Printed |
| Box Qty:                 | 1                             |
| Label Size:              | 100 x 50                      |
| Label Colour:            | Not Applicable                |
| Label Qty:               | 0                             |
| Outer Box Dimensions (If | f Applicable)                 |
| Height (mm):             |                               |
| Width (mm):              |                               |
| Depth (mm):              |                               |
| Length (mm):             |                               |
| Gross Weight (kg):       |                               |
| Barcode:                 | 5055369078783                 |
| Product Details          |                               |
| Country of Origin:       | China                         |
| Fitting Instruction:     | No                            |
| CE & UKCA:               | Yes                           |
| Profile Material:        | Aluminium                     |
| Profile Finish:          | Chrome                        |
| Adjustments (mm):        | 760mm -785mm                  |
| Entry Width (mm):        | N/A                           |
| Swing In Dim (mm):       | N/A                           |
| Swing Out Dim (mm):      | N/A                           |
| Radius (mm):             | Not Applicable                |
| Glass Thickness (mm):    | 5                             |
| Easy Fit:                | No                            |
| Easy Clean:              | No                            |
| Handle Style:            | Not Applicable                |
| Handle Material:         | Not Applicable                |
| Enclosure Design:        | Semi-Frameless                |
| Wheel Type:              | Not Applicable                |
| Support Bar Included:    | Support Bar Not Included      |
| Extras:                  | None                          |