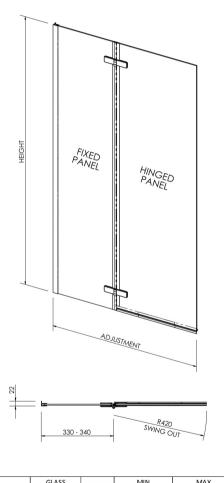

## ENCLOSURES

Sales Code: ERSS1

**Description:** Sq Screen, Ctr Hinge Screen & Return (5)

| CODE  | GLASS<br>THICKNESS<br>(mm) | HEIGHT<br>(mm) | MIN<br>ADJUSTMENT<br>(mm) | MAX<br>ADJUSTMENT<br>(mm) |
|-------|----------------------------|----------------|---------------------------|---------------------------|
| ERSS1 | 5                          | 1400           | 750                       | 760                       |

| Product Dimensions      |                               |
|-------------------------|-------------------------------|
| Height (mm):            | 1400                          |
| Width (mm):             | 750                           |
| Depth (mm):             | 38                            |
| Nett Weight (kg):       | 14                            |
| Packaging Dimensions    |                               |
| Height (mm):            | 50                            |
| Width (mm):             | 455                           |
| Length (mm):            | 1450                          |
| Gross Weight (kg):      | 14                            |
| Packaging Data          |                               |
| Box Colour:             | Brown Cardboard Box - Printed |
| Box Qty:                | 1                             |
| Label Size:             | 140 x 35                      |
| Label Colour:           | Not Applicable                |
| Label Qty:              | 0                             |
| Outer Box Dimensions (I | f Applicable)                 |
| Height (mm):            |                               |
| Width (mm):             |                               |
| Depth (mm):             |                               |
| Length (mm):            |                               |
| Gross Weight (kg):      |                               |
| Barcode:                | 5060272824709                 |
| Product Details         |                               |
| Country of Origin:      | China                         |
| Fitting Instruction:    | No                            |
| CE & UKCA:              | Yes                           |
| Profile Material:       | Aluminium                     |
| Profile Finish:         | Chrome                        |
| Adjustments (mm):       | 750mm-760mm                   |
| Entry Width (mm):       | N/A                           |
| Swing In Dim (mm):      | 420mm                         |
| Swing Out Dim (mm):     | N/A                           |
| Radius (mm):            | Not Applicable                |
| Glass Thickness (mm):   | 5                             |
| Easy Fit:               | No                            |
| Easy Clean:             | No                            |
| Handle Style:           | Not Applicable                |
| Handle Material:        | Not Applicable                |
| Enclosure Design:       | Frameless                     |
| Wheel Type:             | Not Applicable                |
| Support Bar Included:   | Support Bar Not Included      |
| Extras:                 | None                          |
|                         |                               |