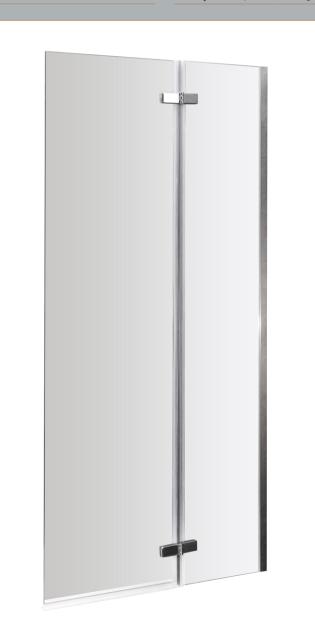

## ENCLOSURES

Sales Code: ERSS1

**Description:** Sq Screen, Ctr Hinge Screen & Return (5)

| CODE  | GLASS<br>THICKNESS<br>(mm) | HEIGHT<br>(mm) | MIN<br>ADJUSTMENT<br>(mm) | MAX<br>ADJUSTMENT<br>(mm) |
|-------|----------------------------|----------------|---------------------------|---------------------------|
| ERSS1 | 5                          | 1400           | 750                       | 760                       |