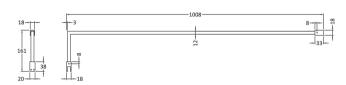

Sales Code: FIX027 Description: Wetroom Screen Support Arm Pewter

| <b>Product Dimensions</b>       |                     |
|---------------------------------|---------------------|
| Height (mm):                    | 18                  |
| Width (mm):                     | 161                 |
| Depth (mm):                     | 1008                |
| Nett Weight (kg):               | 0.67                |
| Packaging Dimensions            |                     |
| Height (mm):                    | 35                  |
| Width (mm):                     | 160                 |
| Length (mm):                    | 1020                |
| Gross Weight (kg):              | 0.7                 |
| Packaging Data                  |                     |
| Box Colour:                     | Brown Cardboard Box |
| Box Qty:                        | 1                   |
| Label Size:                     | 100 x 50            |
| Label Colour:                   | White Label         |
| Label Qty:                      | 1                   |
| <b>Outer Box Dimensions (If</b> | Applicable)         |
| Height (mm):                    |                     |
| Width (mm):                     |                     |
| Depth (mm):                     |                     |
| Length (mm):                    |                     |
| Gross Weight (kg):              |                     |
| Barcode:                        | 5056678433829       |
| <b>Product Details</b>          |                     |
| Country of Origin:              | China               |
| Fitting Instruction:            | No                  |
| CE & UKCA:                      | N/A                 |
| Profile Material:               | Stainless Steel     |
| Profile Finish:                 | Brushed Pewter      |
| Adjustments (mm):               | N/A                 |
| Entry Width (mm):               | N/A                 |
| Swing In Dim (mm):              | N/A                 |
| Swing Out Dim (mm):             | N/A                 |
| Radius (mm):                    | Not Applicable      |
| Glass Thickness (mm):           |                     |
| Easy Fit:                       | Not Applicable      |
| Easy Clean:                     | Not Applicable      |
| Handle Style:                   | Not Applicable      |
| Handle Material:                | Not Applicable      |
| Enclosure Design:               | Not Applicable      |
| Wheel Type:                     | Not Applicable      |
| Support Bar Included:           |                     |