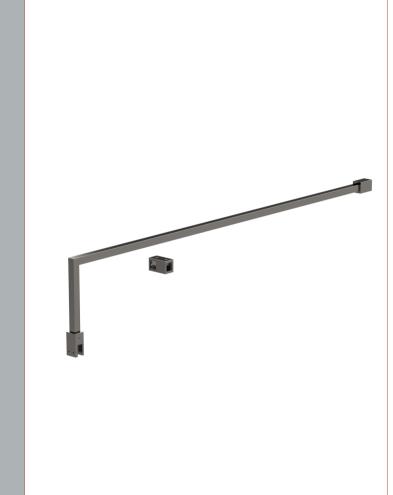

Sales Code: FIX027 Description: Wetroom Screen Support Arm Pewter

| <b>Product Dimensions</b>       |                     |
|---------------------------------|---------------------|
| Height (mm):                    | 18                  |
| Width (mm):                     | 161                 |
| Depth (mm):                     | 1008                |
| Nett Weight (kg):               | 0.67                |
| Packaging Dimensions            |                     |
| Height (mm):                    | 35                  |
| Width (mm):                     | 160                 |
| Length (mm):                    | 1020                |
| Gross Weight (kg):              | 0.7                 |
| Packaging Data                  |                     |
| Box Colour:                     | Brown Cardboard Box |
| Box Qty:                        | 1                   |
| Label Size:                     | 100 x 50            |
| Label Colour:                   | White Label         |
| Label Qty:                      | 1                   |
| <b>Outer Box Dimensions (If</b> | Applicable)         |
| Height (mm):                    |                     |
| Width (mm):                     |                     |
| Depth (mm):                     |                     |
| Length (mm):                    |                     |
| Gross Weight (kg):              |                     |
| Barcode:                        | 5056678433829       |
| <b>Product Details</b>          |                     |
| Country of Origin:              | China               |
| Fitting Instruction:            | No                  |
| CE & UKCA:                      | N/A                 |
| Profile Material:               | Stainless Steel     |
| Profile Finish:                 | Brushed Pewter      |
| Adjustments (mm):               | N/A                 |
| Entry Width (mm):               | N/A                 |
| Swing In Dim (mm):              | N/A                 |
| Swing Out Dim (mm):             | N/A                 |
| Radius (mm):                    | Not Applicable      |
| Glass Thickness (mm):           |                     |
| Easy Fit:                       | Not Applicable      |
| Easy Clean:                     | Not Applicable      |
| Handle Style:                   | Not Applicable      |
| Handle Material:                | Not Applicable      |
| Enclosure Design:               | Not Applicable      |
| Wheel Type:                     | Not Applicable      |
| Support Bar Included:           |                     |