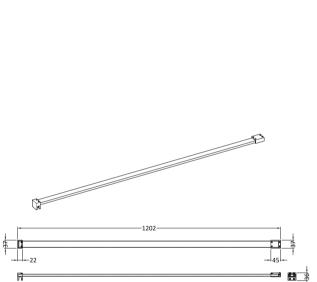

ROXOR

Sales Code: FIX070

Description: Wetroom Screen Support Bar

| Product Dimensions      |                      |  |
|-------------------------|----------------------|--|
| Height (mm):            | 36                   |  |
| Width (mm):             | 37                   |  |
| Depth (mm):             | 1202                 |  |
| Nett Weight (kg):       | 0.7                  |  |
| Packaging Dimensions    |                      |  |
| Height (mm):            | 32                   |  |
| Width (mm):             | 47                   |  |
| Length (mm):            | 1290                 |  |
| Gross Weight (kg):      | 0.7                  |  |
| Packaging Data          |                      |  |
| Box Colour:             | Brown Cardboard Box  |  |
| Box Qty:                | 1                    |  |
| Label Size:             | 100 x 50             |  |
| Label Colour:           | White Label          |  |
| Label Qty:              | 1                    |  |
| Outer Box Dimensions (I | f Applicable)        |  |
| Height (mm):            | TT                   |  |
| Width (mm):             |                      |  |
| Depth (mm):             |                      |  |
| Length (mm):            |                      |  |
| Gross Weight (kg):      |                      |  |
| Barcode:                | 5056678437278        |  |
| Product Details         |                      |  |
| Country of Origin:      | China                |  |
| Fitting Instruction:    | No                   |  |
| CE & UKCA:              | N/A                  |  |
| Profile Material:       | Stainless Steel      |  |
| Profile Finish:         | Brushed Pewter       |  |
| Adjustments (mm):       | N/A                  |  |
| Entry Width (mm):       | N/A                  |  |
| Swing In Dim (mm):      | N/A                  |  |
| Swing Out Dim (mm):     | N/A                  |  |
| Radius (mm):            | Not Applicable       |  |
| Glass Thickness (mm):   |                      |  |
| Easy Fit:               | Not Applicable       |  |
| Easy Clean:             | Not Applicable       |  |
| Handle Style:           | Not Applicable       |  |
| Handle Material:        | Not Applicable       |  |
| Enclosure Design:       | Not Applicable       |  |
| Wheel Type:             | Not Applicable       |  |
| Support Bar Included:   | Support Bar Included |  |
| Extras:                 | None                 |  |