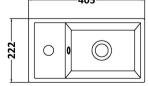

## FURNITURE

Description: 400 F/S Single Door Unit Inc Basin

| 781                           |
|-------------------------------|
| 400                           |
| 222                           |
| 17.5                          |
|                               |
| 830                           |
| 240                           |
| 410                           |
| 18.5                          |
|                               |
| Brown Cardboard Box - Printed |
| 1                             |
| 100 x 50                      |
| Not Applicable                |
| 0                             |
| pplicable)                    |
|                               |
|                               |
|                               |
|                               |
| 5056462639550                 |
|                               |
| China                         |
| No                            |
| No                            |
| Yes                           |
| Satin Soft Black              |
| Cam & Wood Dowel              |
| Rigid                         |
| MFC Painted Matt              |
| Mdf Painted Matt              |
| 16                            |
| 18                            |
| No                            |
| Not Applicable                |
| 1                             |
| 95 Degree Clip-On Soft Close  |
| Yes                           |
| No                            |
| No                            |
| Modern                        |
|                               |
|                               |