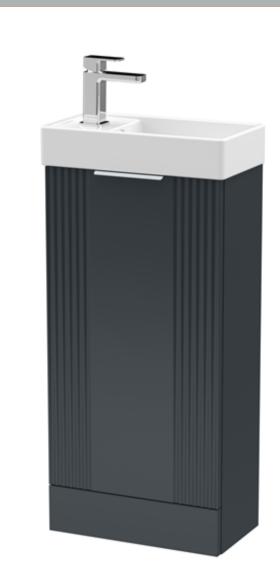

## FURNITURE

Description: 400 F/S Single Door Unit Inc Basin

| 781                           |
|-------------------------------|
| 400                           |
| 222                           |
| 17.5                          |
|                               |
| 830                           |
| 240                           |
| 410                           |
| 18.5                          |
|                               |
| Brown Cardboard Box - Printed |
| 1                             |
| 100 x 50                      |
| Not Applicable                |
| 0                             |
| pplicable)                    |
|                               |
|                               |
|                               |
|                               |
| 5056462639550                 |
|                               |
| China                         |
| No                            |
| No                            |
| Yes                           |
| Satin Soft Black              |
| Cam & Wood Dowel              |
| Rigid                         |
| MFC Painted Matt              |
| Mdf Painted Matt              |
| 16                            |
| 18                            |
| No                            |
| Not Applicable                |
| 1                             |
| 95 Degree Clip-On Soft Close  |
| Yes                           |
| No                            |
| No                            |
| Modern                        |
|                               |
|                               |

Yes

Finger Pull

Sales Code: FLT1420