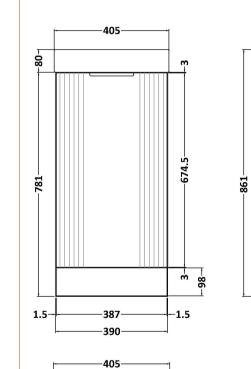

## FURNITURE

Description: 400 F/S Single Door Unit Inc Basin

| 781                           |
|-------------------------------|
| 400                           |
| 222                           |
| 17.5                          |
|                               |
| 830                           |
| 240                           |
| 410                           |
| 18.5                          |
|                               |
| Brown Cardboard Box - Printed |
| 1                             |
| 100 x 50                      |
| Not Applicable                |
| 0                             |
| pplicable)                    |
|                               |
|                               |
|                               |
|                               |
| 5056462639550                 |
|                               |
| China                         |
| No                            |
| No                            |
| Yes                           |
| Satin Soft Black              |
| Cam & Wood Dowel              |
| Rigid                         |
| MFC Painted Matt              |
| Mdf Painted Matt              |
| 16                            |
| 18                            |
| No                            |
| Not Applicable                |
| 1                             |
| 95 Degree Clip-On Soft Close  |
| Yes                           |
| No                            |
| No                            |
| Modern                        |
|                               |
|                               |