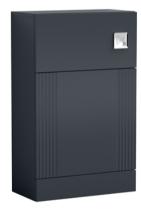

Sales Code: FLT1441 Description: 500 Wc Unit

| Product Dimensions         |                               |
|----------------------------|-------------------------------|
| Height (mm):               | 810                           |
| Width (mm):                | 500                           |
| Depth (mm):                | 253                           |
| Nett Weight (kg):          | 18.5                          |
| Packaging Dimensions       |                               |
| Height (mm):               | 830                           |
| Width (mm):                | 620                           |
| Depth (mm):                | 275                           |
| Gross Weight (kg):         | 19                            |
| Packaging Data             |                               |
| Box Colour:                | Brown Cardboard Box - Printed |
| Box Qty:                   | 0                             |
| Label Size:                | 0 x 0                         |
| Label Colour:              | Not Applicable                |
| Label Oty:                 | 0                             |
|                            | <u>`</u>                      |
| Outer Box Dimensions (If A | аррисаніе)                    |
| Height (mm):               |                               |
| Width (mm):                |                               |
| Depth (mm):                |                               |
| Gross Weight (kg):         | 5050400004400                 |
| Barcode:                   | 5056462661186                 |
| Product Details            |                               |
| Country of Origin:         | China                         |
| Fitting Instruction:       | No                            |
| CE & UKCA:                 |                               |
| FSC Certified Materials:   | Yes                           |
| Colour:                    | Satin Soft Black              |
| Construction Method:       | Cam & Wood Dowel              |
| Construction Type:         | Rigid                         |
| Cabinet Finish:            | MFC Painted Gloss             |
| Fascia Finish:             | Mdf Painted Gloss             |
| Cabinet Thickness (mm):    | 16                            |
| Fascia Thickness (mm):     | 18                            |
| Drawer Included:           | No                            |
| Drawer Type:               | Not Applicable                |
| No of Shelves:             | 0                             |
| Hinge Type:                | Not Applicable                |
| Hinge Included:            | No                            |
| Adjustable Legs:           | No, Not Required              |
| Fixings Included:          | Yes                           |
| Handle Style:              | Not Applicable                |
| Waste Shroud:              | Not Applicable                |
| Handle Included:           | No                            |
| Handle Type:               | Not Applicable                |
|                            |                               |