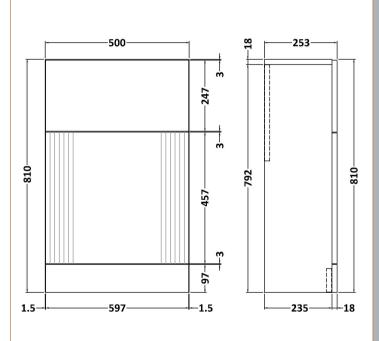

Sales Code: FLT1441 Description: 500 Wc Unit

| Product Dimensions         |                               |
|----------------------------|-------------------------------|
| Height (mm):               | 810                           |
| Width (mm):                | 500                           |
| Depth (mm):                | 253                           |
| Nett Weight (kg):          | 18.5                          |
| Packaging Dimensions       |                               |
| Height (mm):               | 830                           |
| Width (mm):                | 620                           |
| Depth (mm):                | 275                           |
| Gross Weight (kg):         | 19                            |
| Packaging Data             |                               |
| Box Colour:                | Brown Cardboard Box - Printed |
| Box Qty:                   | 0                             |
| Label Size:                | 0 x 0                         |
| Label Colour:              | Not Applicable                |
| Label Oty:                 | 0                             |
|                            | <u>`</u>                      |
| Outer Box Dimensions (If A | аррисаніе)                    |
| Height (mm):               |                               |
| Width (mm):                |                               |
| Depth (mm):                |                               |
| Gross Weight (kg):         | 5050400004400                 |
| Barcode:                   | 5056462661186                 |
| Product Details            |                               |
| Country of Origin:         | China                         |
| Fitting Instruction:       | No                            |
| CE & UKCA:                 |                               |
| FSC Certified Materials:   | Yes                           |
| Colour:                    | Satin Soft Black              |
| Construction Method:       | Cam & Wood Dowel              |
| Construction Type:         | Rigid                         |
| Cabinet Finish:            | MFC Painted Gloss             |
| Fascia Finish:             | Mdf Painted Gloss             |
| Cabinet Thickness (mm):    | 16                            |
| Fascia Thickness (mm):     | 18                            |
| Drawer Included:           | No                            |
| Drawer Type:               | Not Applicable                |
| No of Shelves:             | 0                             |
| Hinge Type:                | Not Applicable                |
| Hinge Included:            | No                            |
| Adjustable Legs:           | No, Not Required              |
| Fixings Included:          | Yes                           |
| Handle Style:              | Not Applicable                |
| Waste Shroud:              | Not Applicable                |
| Handle Included:           | No                            |
| Handle Type:               | Not Applicable                |
|                            |                               |