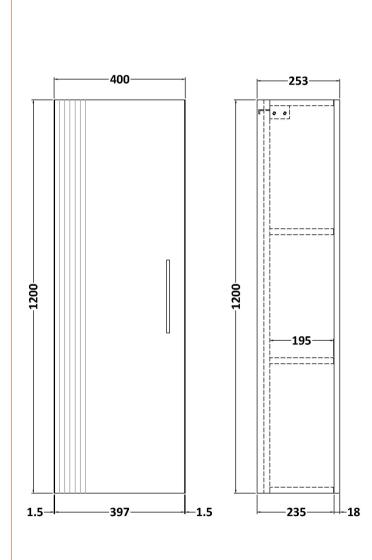

Sales Code: FLT1462 Description: 400 Tall Unit

| Product Dimensions            |                               |
|-------------------------------|-------------------------------|
| Height (mm):                  | 1200                          |
| Width (mm):                   | 400                           |
| Depth (mm):                   | 253                           |
| Nett Weight (kg):             | 27.9                          |
| Packaging Dimensions          |                               |
| Height (mm):                  | 1220                          |
| Width (mm):                   | 420                           |
| Depth (mm):                   | 275                           |
| Gross Weight (kg):            | 28.4                          |
| Packaging Data                | 2011                          |
| Box Colour:                   | Brown Cardboard Box - Printed |
| Box Qty:                      | 0                             |
| Label Size:                   | 0 x 0                         |
| Label Colour:                 | Not Applicable                |
| Label Qty:                    | 0                             |
| Outer Box Dimensions (If Appl | icable)                       |
| Height (mm):                  | <u> </u>                      |
| Width (mm):                   |                               |
| Depth (mm):                   |                               |
| Gross Weight (kg):            |                               |
| Barcode:                      | 5056462661193                 |
| <b>Product Details</b>        |                               |
| Country of Origin:            | China                         |
| Fitting Instruction:          | No                            |
| CE & UKCA:                    |                               |
| FSC Certified Materials:      | Yes                           |
| Colour:                       | Satin Soft Black              |
| Construction Method:          | Cam & Wood Dowel              |
| Construction Type:            | Rigid                         |
| Cabinet Finish:               | MFC Painted Gloss             |
| Fascia Finish:                | Mdf Painted Gloss             |
| Cabinet Thickness (mm):       | 16                            |
| Fascia Thickness (mm):        | 18                            |
| Drawer Included:              | No                            |
| Drawer Type:                  | Not Applicable                |
| No of Shelves:                | 2                             |
| Hinge Type:                   | 95 Degree Soft Close          |
| Hinge Included:               | Yes, Supplied                 |
| Adjustable Legs:              | No, Not Required              |
| Fixings Included:             | Yes                           |
| Handle Style:                 | Modern                        |
| Waste Shroud:                 | Not Applicable                |
| Handle Included:              | Yes, Supplied                 |
| Handle Type:                  | Bar                           |