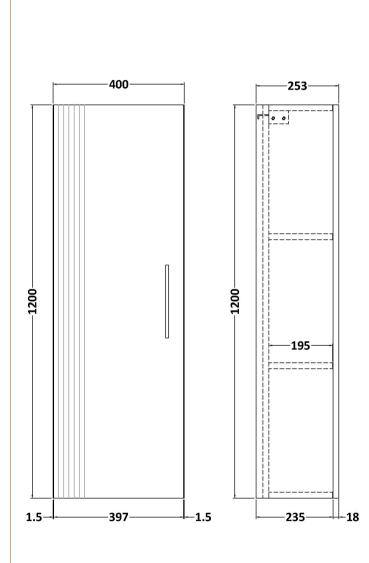

Sales Code: FLT162 Description: 400 Tall Unit

| <b>Product Dimensions</b>       |                               |
|---------------------------------|-------------------------------|
| Height (mm):                    | 1200                          |
| Width (mm):                     | 400                           |
| Depth (mm):                     | 253                           |
| Nett Weight (kg):               | 27.9                          |
| Packaging Dimensions            |                               |
| Height (mm):                    | 1220                          |
| Width (mm):                     | 420                           |
| Depth (mm):                     | 275                           |
| Gross Weight (kg):              | 28.4                          |
| Packaging Data                  |                               |
| Box Colour:                     | Brown Cardboard Box - Printed |
| Box Qty:                        | 0                             |
| Label Size:                     | 0 x 0                         |
| Label Colour:                   | Not Applicable                |
| Label Qty:                      | 0                             |
| <b>Outer Box Dimensions (If</b> | Applicable)                   |
| Height (mm):                    |                               |
| Width (mm):                     |                               |
| Depth (mm):                     |                               |
| Gross Weight (kg):              |                               |
| Barcode:                        | 5056462655642                 |
| <b>Product Details</b>          |                               |
| Country of Origin:              | China                         |
| Fitting Instruction:            | No                            |
| CE & UKCA:                      |                               |
| FSC Certified Materials:        | Yes                           |
| Colour:                         | Satin White                   |
| Construction Method:            | Cam & Wood Dowel              |
| Construction Type:              | Rigid                         |
| Cabinet Finish:                 | MFC Painted Gloss             |
| Fascia Finish:                  | Mdf Painted Gloss             |
| Cabinet Thickness (mm):         | 16                            |
| Fascia Thickness (mm):          | 18                            |
| Drawer Included:                | No                            |
| Drawer Type:                    | Not Applicable                |
| No of Shelves:                  | 2                             |
| Hinge Type:                     | 95 Degree Soft Close          |
| Hinge Included:                 | Yes, Supplied                 |
| Adjustable Legs:                | No, Not Required              |
| Fixings Included:               | Yes                           |
| Handle Style:                   | Modern                        |
| Waste Shroud:                   | Not Applicable                |
| Handle Included:                | Yes, Supplied                 |
| Handle Type:                    | Bar                           |