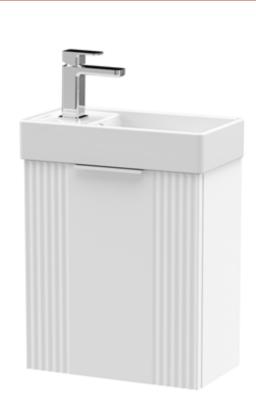

Sales Code: FLT190 **Description:** 400 W/H Single Door Unit Inc Basin

| <b>Product Dimensions</b>     |                               |
|-------------------------------|-------------------------------|
| Height (mm):                  | 438                           |
| Width (mm):                   | 400                           |
| Depth (mm):                   | 222                           |
| Nett Weight (kg):             | 13.2                          |
| Packaging Dimensions          |                               |
| Height (mm):                  | 465                           |
| Width (mm):                   | 245                           |
| Depth (mm):                   | 410                           |
| Gross Weight (kg):            | 13.2                          |
| Packaging Data                |                               |
| Box Colour:                   | Brown Cardboard Box - Printed |
| Box Qty:                      | 1                             |
| Label Size:                   | 100 x 50                      |
| Label Colour:                 | Not Applicable                |
| Label Qty:                    | 0                             |
| Outer Box Dimensions (If Appl | licable)                      |
| Height (mm):                  |                               |
| Width (mm):                   |                               |
| Depth (mm):                   |                               |
| Gross Weight (kg):            |                               |
| Barcode:                      | 5056462640853                 |
| <b>Product Details</b>        |                               |
| Country of Origin:            | China                         |
| Fitting Instruction:          | No                            |
| CE & UKCA:                    | No                            |
| FSC Certified Materials:      | Yes                           |
| Colour:                       | Satin White                   |
| Construction Method:          | Cam & Wood Dowel              |
| Construction Type:            | Rigid                         |
| Cabinet Finish:               | MFC Painted Matt              |
| Fascia Finish:                | MFC Painted Matt              |
| Cabinet Thickness (mm):       | 16                            |
| Fascia Thickness (mm):        | 18                            |
| Drawer Included:              | No                            |
| Drawer Type:                  | Not Applicable                |
| No of Shelves:                | 0                             |
| Hinge Type:                   | 95 Degree Clip-On Soft Close  |
| Hinge Included:               | Yes                           |
| Adjustable Legs:              | No                            |
| Fixings Included:             | Yes                           |
| Handle Style:                 | Modern                        |
| Waste Shroud:                 | No                            |
| Handle Included:              | Yes                           |
| Handle Type:                  | Finger Pull                   |
|                               |                               |