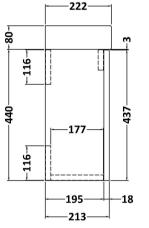

Sales Code: FLT190 **Description:** 400 W/H Single Door Unit Inc Basin

| <b>Product Dimensions</b>     |                               |
|-------------------------------|-------------------------------|
| Height (mm):                  | 438                           |
| Width (mm):                   | 400                           |
| Depth (mm):                   | 222                           |
| Nett Weight (kg):             | 13.2                          |
| Packaging Dimensions          |                               |
| Height (mm):                  | 465                           |
| Width (mm):                   | 245                           |
| Depth (mm):                   | 410                           |
| Gross Weight (kg):            | 13.2                          |
| Packaging Data                |                               |
| Box Colour:                   | Brown Cardboard Box - Printed |
| Box Qty:                      | 1                             |
| Label Size:                   | 100 x 50                      |
| Label Colour:                 | Not Applicable                |
| Label Qty:                    | 0                             |
| Outer Box Dimensions (If Appl | licable)                      |
| Height (mm):                  |                               |
| Width (mm):                   |                               |
| Depth (mm):                   |                               |
| Gross Weight (kg):            |                               |
| Barcode:                      | 5056462640853                 |
| <b>Product Details</b>        |                               |
| Country of Origin:            | China                         |
| Fitting Instruction:          | No                            |
| CE & UKCA:                    | No                            |
| FSC Certified Materials:      | Yes                           |
| Colour:                       | Satin White                   |
| Construction Method:          | Cam & Wood Dowel              |
| Construction Type:            | Rigid                         |
| Cabinet Finish:               | MFC Painted Matt              |
| Fascia Finish:                | MFC Painted Matt              |
| Cabinet Thickness (mm):       | 16                            |
| Fascia Thickness (mm):        | 18                            |
| Drawer Included:              | No                            |
| Drawer Type:                  | Not Applicable                |
| No of Shelves:                | 0                             |
| Hinge Type:                   | 95 Degree Clip-On Soft Close  |
| Hinge Included:               | Yes                           |
| Adjustable Legs:              | No                            |
| Fixings Included:             | Yes                           |
| Handle Style:                 | Modern                        |
| Waste Shroud:                 | No                            |
| Handle Included:              | Yes                           |
| Handle Type:                  | Finger Pull                   |
|                               |                               |