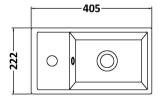

Sales Code: FLT190 **Description:** 400 W/H Single Door Unit Inc Basin

| <b>Product Dimensions</b>     |                               |
|-------------------------------|-------------------------------|
| Height (mm):                  | 438                           |
| Width (mm):                   | 400                           |
| Depth (mm):                   | 222                           |
| Nett Weight (kg):             | 13.2                          |
| Packaging Dimensions          |                               |
| Height (mm):                  | 465                           |
| Width (mm):                   | 245                           |
| Depth (mm):                   | 410                           |
| Gross Weight (kg):            | 13.2                          |
| Packaging Data                |                               |
| Box Colour:                   | Brown Cardboard Box - Printed |
| Box Qty:                      | 1                             |
| Label Size:                   | 100 x 50                      |
| Label Colour:                 | Not Applicable                |
| Label Qty:                    | 0                             |
| Outer Box Dimensions (If Appl | licable)                      |
| Height (mm):                  |                               |
| Width (mm):                   |                               |
| Depth (mm):                   |                               |
| Gross Weight (kg):            |                               |
| Barcode:                      | 5056462640853                 |
| <b>Product Details</b>        |                               |
| Country of Origin:            | China                         |
| Fitting Instruction:          | No                            |
| CE & UKCA:                    | No                            |
| FSC Certified Materials:      | Yes                           |
| Colour:                       | Satin White                   |
| Construction Method:          | Cam & Wood Dowel              |
| Construction Type:            | Rigid                         |
| Cabinet Finish:               | MFC Painted Matt              |
| Fascia Finish:                | MFC Painted Matt              |
| Cabinet Thickness (mm):       | 16                            |
| Fascia Thickness (mm):        | 18                            |
| Drawer Included:              | No                            |
| Drawer Type:                  | Not Applicable                |
| No of Shelves:                | 0                             |
| Hinge Type:                   | 95 Degree Clip-On Soft Close  |
| Hinge Included:               | Yes                           |
| Adjustable Legs:              | No                            |
| Fixings Included:             | Yes                           |
| Handle Style:                 | Modern                        |
| Waste Shroud:                 | No                            |
| Handle Included:              | Yes                           |
| Handle Type:                  | Finger Pull                   |
|                               |                               |