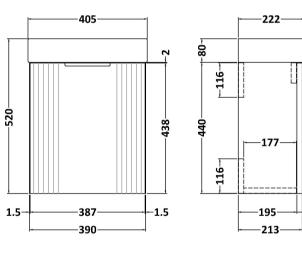

Sales Code: FLT190 **Description:** 400 W/H Single Door Unit Inc Basin

| <b>Product Dimensions</b>     |                               |
|-------------------------------|-------------------------------|
| Height (mm):                  | 438                           |
| Width (mm):                   | 400                           |
| Depth (mm):                   | 222                           |
| Nett Weight (kg):             | 13.2                          |
| Packaging Dimensions          |                               |
| Height (mm):                  | 465                           |
| Width (mm):                   | 245                           |
| Depth (mm):                   | 410                           |
| Gross Weight (kg):            | 13.2                          |
| Packaging Data                |                               |
| Box Colour:                   | Brown Cardboard Box - Printed |
| Box Qty:                      | 1                             |
| Label Size:                   | 100 x 50                      |
| Label Colour:                 | Not Applicable                |
| Label Qty:                    | 0                             |
| Outer Box Dimensions (If Appl | licable)                      |
| Height (mm):                  |                               |
| Width (mm):                   |                               |
| Depth (mm):                   |                               |
| Gross Weight (kg):            |                               |
| Barcode:                      | 5056462640853                 |
| <b>Product Details</b>        |                               |
| Country of Origin:            | China                         |
| Fitting Instruction:          | No                            |
| CE & UKCA:                    | No                            |
| FSC Certified Materials:      | Yes                           |
| Colour:                       | Satin White                   |
| Construction Method:          | Cam & Wood Dowel              |
| Construction Type:            | Rigid                         |
| Cabinet Finish:               | MFC Painted Matt              |
| Fascia Finish:                | MFC Painted Matt              |
| Cabinet Thickness (mm):       | 16                            |
| Fascia Thickness (mm):        | 18                            |
| Drawer Included:              | No                            |
| Drawer Type:                  | Not Applicable                |
| No of Shelves:                | 0                             |
| Hinge Type:                   | 95 Degree Clip-On Soft Close  |
| Hinge Included:               | Yes                           |
| Adjustable Legs:              | No                            |
| Fixings Included:             | Yes                           |
| Handle Style:                 | Modern                        |
| Waste Shroud:                 | No                            |
| Handle Included:              | Yes                           |
| Handle Type:                  | Finger Pull                   |
|                               |                               |