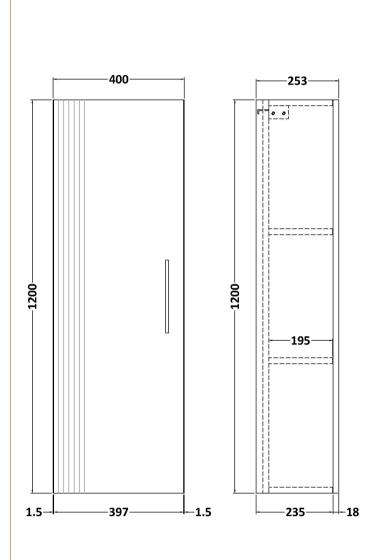

Sales Code: FLT262 Description: 400 Tall Unit

| Product Dimensions              |                               |
|---------------------------------|-------------------------------|
| Height (mm):                    | 1200                          |
| Width (mm):                     | 400                           |
| Depth (mm):                     | 253                           |
| Nett Weight (kg):               | 27.9                          |
| Packaging Dimensions            | 21.0                          |
|                                 | 1220                          |
| Height (mm):                    | 1220                          |
| Width (mm):                     | 420                           |
| Depth (mm):                     | 275                           |
| Gross Weight (kg):              | 20.4                          |
| Packaging Data                  |                               |
| Box Colour:                     | Brown Cardboard Box - Printed |
| Box Qty:                        | 0                             |
| Label Size:                     | 0 x 0                         |
| Label Colour:                   | Not Applicable                |
| Label Qty:                      | 0                             |
| <b>Outer Box Dimensions (If</b> | Applicable)                   |
| Height (mm):                    |                               |
| Width (mm):                     |                               |
| Depth (mm):                     |                               |
| Gross Weight (kg):              |                               |
| Barcode:                        | 5056462655659                 |
| <b>Product Details</b>          |                               |
| Country of Origin:              | China                         |
| Fitting Instruction:            | No                            |
| CE & UKCA:                      |                               |
| FSC Certified Materials:        | Yes                           |
| Colour:                         | Satin Grey                    |
| Construction Method:            | Cam & Wood Dowel              |
| Construction Type:              | Rigid                         |
| Cabinet Finish:                 | MFC Painted Gloss             |
| Fascia Finish:                  | Mdf Painted Gloss             |
| Cabinet Thickness (mm):         | 16                            |
| Fascia Thickness (mm):          | 18                            |
| Drawer Included:                | No                            |
| Drawer Type:                    | Not Applicable                |
| No of Shelves:                  | 2                             |
| Hinge Type:                     | 95 Degree Soft Close          |
| Hinge Included:                 | Yes, Supplied                 |
| Adjustable Legs:                | No, Not Required              |
| Fixings Included:               | Yes                           |
| Handle Style:                   | Modern                        |
| Waste Shroud:                   | Not Applicable                |
| Handle Included:                | Yes, Supplied                 |
| Handle Type:                    | Bar                           |