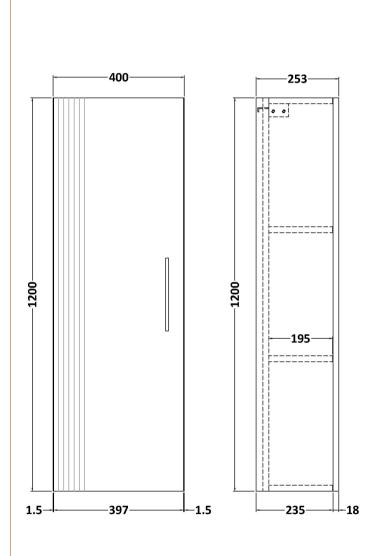

Sales Code: FLT362 Description: 400 Tall Unit

| <b>Product Dimensions</b>       |                               |
|---------------------------------|-------------------------------|
| Height (mm):                    | 1200                          |
| Width (mm):                     | 400                           |
| Depth (mm):                     | 253                           |
| Nett Weight (kg):               | 27.9                          |
| <b>Packaging Dimensions</b>     |                               |
| Height (mm):                    | 1220                          |
| Width (mm):                     | 420                           |
| Depth (mm):                     | 275                           |
| Gross Weight (kg):              | 28.4                          |
| Packaging Data                  |                               |
| Box Colour:                     | Brown Cardboard Box - Printed |
| Box Qty:                        | 0                             |
| Label Size:                     | 0 x 0                         |
| Label Colour:                   | Not Applicable                |
| Label Qty:                      | 0                             |
| <b>Outer Box Dimensions (If</b> | Applicable)                   |
| Height (mm):                    |                               |
| Width (mm):                     |                               |
| Depth (mm):                     |                               |
| Gross Weight (kg):              |                               |
| Barcode:                        | 5056462655666                 |
| <b>Product Details</b>          |                               |
| Country of Origin:              | China                         |
| Fitting Instruction:            | No                            |
| CE & UKCA:                      |                               |
| FSC Certified Materials:        | Yes                           |
| Colour:                         | Satin Blue                    |
| Construction Method:            | Cam & Wood Dowel              |
| Construction Type:              | Rigid                         |
| Cabinet Finish:                 | MFC Painted Gloss             |
| Fascia Finish:                  | Mdf Painted Gloss             |
| Cabinet Thickness (mm):         | 16                            |
| Fascia Thickness (mm):          | 18                            |
| Drawer Included:                | No                            |
| Drawer Type:                    | Not Applicable                |
| No of Shelves:                  | 2                             |
| Hinge Type:                     | 95 Degree Soft Close          |
| Hinge Included:                 | Yes, Supplied                 |
| Adjustable Legs:                | No, Not Required              |
| Fixings Included:               | Yes                           |
| Handle Style:                   | Modern                        |
| Waste Shroud:                   | Not Applicable                |
| Handle Included:                | Yes, Supplied                 |
| Handle Type:                    | Bar                           |