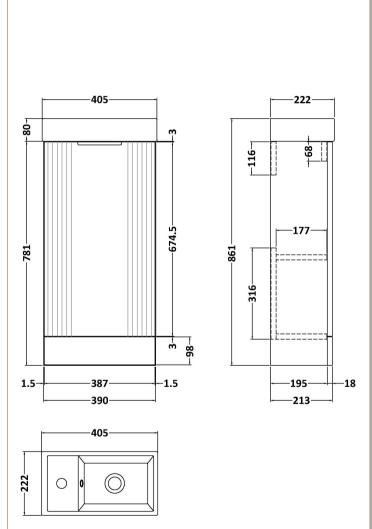

Sales Code: FLT820 Description: 400 F/S Single Door Unit Inc Basin

| <b>Product Dimensions</b> |                               |  |
|---------------------------|-------------------------------|--|
| Height (mm):              | 781                           |  |
| Width (mm):               | 400                           |  |
| Depth (mm):               | 222                           |  |
| Nett Weight (kg):         | 17.5                          |  |
| Packaging Dimensions      |                               |  |
| Height (mm):              | 830                           |  |
| Width (mm):               | 240                           |  |
| Depth (mm):               | 410                           |  |
| Gross Weight (kg):        | 18.5                          |  |
| Packaging Data            |                               |  |
| Box Colour:               | Brown Cardboard Box - Printed |  |
| Box Qty:                  | 1                             |  |
| Label Size:               | 100 x 50                      |  |
| Label Colour:             | Not Applicable                |  |
| Label Qty:                | 0                             |  |
| Outer Box Dimensions (If  | Applicable)                   |  |
| Height (mm):              |                               |  |
| Width (mm):               |                               |  |
| Depth (mm):               |                               |  |
| Gross Weight (kg):        |                               |  |
| Barcode:                  | 5056462639802                 |  |
| <b>Product Details</b>    |                               |  |
| Country of Origin:        | China                         |  |
| Fitting Instruction:      | No                            |  |
| CE & UKCA:                | No                            |  |
| FSC Certified Materials:  | Yes                           |  |
| Colour:                   | Satin Green                   |  |
| Construction Method:      | Cam & Wood Dowel              |  |
| Construction Type:        | Rigid                         |  |
| Cabinet Finish:           | MFC Painted Matt              |  |
| Fascia Finish:            | Mdf Painted Matt              |  |
| Cabinet Thickness (mm):   | 16                            |  |
| Fascia Thickness (mm):    | 18                            |  |
| Drawer Included:          | No                            |  |
| Drawer Type:              | Not Applicable                |  |
| No of Shelves:            | 1                             |  |
| Hinge Type:               | 95 Degree Clip-On Soft Close  |  |
| Hinge Included:           | Yes                           |  |
| Adjustable Legs:          | No                            |  |
| Fixings Included:         | No                            |  |
| Handle Style:             | Modern                        |  |
| Waste Shroud:             | No                            |  |
| Handle Included:          | Yes                           |  |
| Handle Type:              | Finger Pull                   |  |