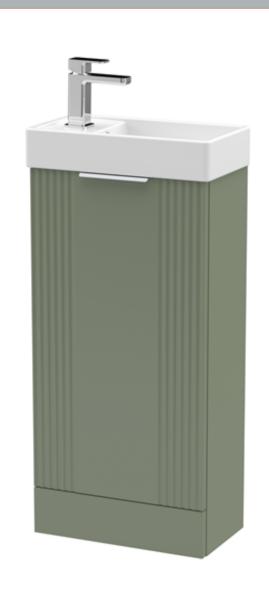

Sales Code: FLT820 Description: 400 F/S Single Door Unit Inc Basin

| <b>Product Dimensions</b> |                               |  |
|---------------------------|-------------------------------|--|
| Height (mm):              | 781                           |  |
| Width (mm):               | 400                           |  |
| Depth (mm):               | 222                           |  |
| Nett Weight (kg):         | 17.5                          |  |
| Packaging Dimensions      |                               |  |
| Height (mm):              | 830                           |  |
| Width (mm):               | 240                           |  |
| Depth (mm):               | 410                           |  |
| Gross Weight (kg):        | 18.5                          |  |
| Packaging Data            |                               |  |
| Box Colour:               | Brown Cardboard Box - Printed |  |
| Box Qty:                  | 1                             |  |
| Label Size:               | 100 x 50                      |  |
| Label Colour:             | Not Applicable                |  |
| Label Qty:                | 0                             |  |
| Outer Box Dimensions (If  | Applicable)                   |  |
| Height (mm):              |                               |  |
| Width (mm):               |                               |  |
| Depth (mm):               |                               |  |
| Gross Weight (kg):        |                               |  |
| Barcode:                  | 5056462639802                 |  |
| <b>Product Details</b>    |                               |  |
| Country of Origin:        | China                         |  |
| Fitting Instruction:      | No                            |  |
| CE & UKCA:                | No                            |  |
| FSC Certified Materials:  | Yes                           |  |
| Colour:                   | Satin Green                   |  |
| Construction Method:      | Cam & Wood Dowel              |  |
| Construction Type:        | Rigid                         |  |
| Cabinet Finish:           | MFC Painted Matt              |  |
| Fascia Finish:            | Mdf Painted Matt              |  |
| Cabinet Thickness (mm):   | 16                            |  |
| Fascia Thickness (mm):    | 18                            |  |
| Drawer Included:          | No                            |  |
| Drawer Type:              | Not Applicable                |  |
| No of Shelves:            | 1                             |  |
| Hinge Type:               | 95 Degree Clip-On Soft Close  |  |
| Hinge Included:           | Yes                           |  |
| Adjustable Legs:          | No                            |  |
| Fixings Included:         | No                            |  |
| Handle Style:             | Modern                        |  |
| Waste Shroud:             | No                            |  |
| Handle Included:          | Yes                           |  |
| Handle Type:              | Finger Pull                   |  |