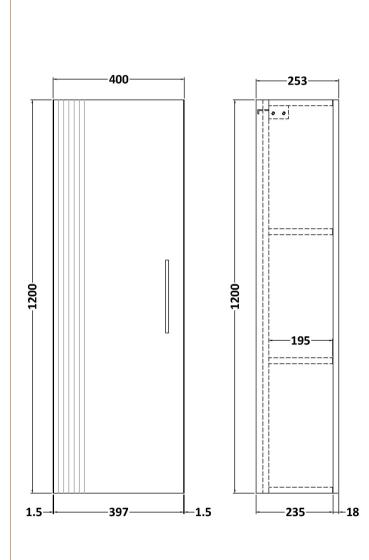

Sales Code: FLT862 Description: 400 Tall Unit

| Product Dimensions              |                               |
|---------------------------------|-------------------------------|
| Height (mm):                    | 1200                          |
| Width (mm):                     | 400                           |
| Depth (mm):                     | 253                           |
| Nett Weight (kg):               | 27.9                          |
| Packaging Dimensions            | 21.3                          |
|                                 | 1220                          |
| Height (mm):                    | 1220                          |
| Width (mm):                     | 420                           |
| Depth (mm):                     | 275                           |
| Gross Weight (kg):              | 28.4                          |
| Packaging Data                  |                               |
| Box Colour:                     | Brown Cardboard Box - Printed |
| Box Qty:                        | 0                             |
| Label Size:                     | 0 x 0                         |
| Label Colour:                   | Not Applicable                |
| Label Qty:                      | 0                             |
| <b>Outer Box Dimensions (If</b> | Applicable)                   |
| Height (mm):                    |                               |
| Width (mm):                     |                               |
| Depth (mm):                     |                               |
| Gross Weight (kg):              |                               |
| Barcode:                        | 5056462655673                 |
| <b>Product Details</b>          |                               |
| Country of Origin:              | China                         |
| Fitting Instruction:            | No                            |
| CE & UKCA:                      |                               |
| FSC Certified Materials:        | Yes                           |
| Colour:                         | Satin Green                   |
| Construction Method:            | Cam & Wood Dowel              |
| Construction Type:              | Rigid                         |
| Cabinet Finish:                 | MFC Painted Gloss             |
| Fascia Finish:                  | Mdf Painted Gloss             |
| Cabinet Thickness (mm):         | 16                            |
| Fascia Thickness (mm):          | 18                            |
| Drawer Included:                | No                            |
| Drawer Type:                    | Not Applicable                |
| No of Shelves:                  | 2                             |
| Hinge Type:                     | 95 Degree Soft Close          |
| Hinge Included:                 | Yes, Supplied                 |
| Adjustable Legs:                | No, Not Required              |
| Fixings Included:               | Yes                           |
| Handle Style:                   | Modern                        |
| Waste Shroud:                   | Not Applicable                |
| Handle Included:                | Yes, Supplied                 |
| Handle Type:                    | Bar                           |