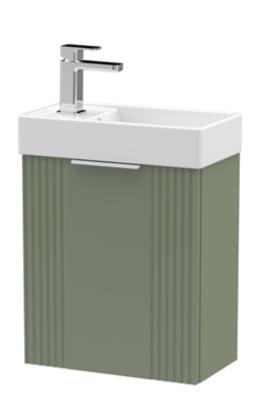

Sales Code: FLT890 Description: 400 W/H Single Door Unit Inc Basin

| <b>Product Dimensions</b>       |                               |
|---------------------------------|-------------------------------|
| Height (mm):                    | 438                           |
| Width (mm):                     | 400                           |
| Depth (mm):                     | 222                           |
| Nett Weight (kg):               | 13.2                          |
| <b>Packaging Dimensions</b>     |                               |
| Height (mm):                    | 465                           |
| Width (mm):                     | 245                           |
| Depth (mm):                     | 410                           |
| Gross Weight (kg):              | 13.2                          |
| Packaging Data                  |                               |
| Box Colour:                     | Brown Cardboard Box - Printed |
| Box Qty:                        | 1                             |
| Label Size:                     | 100 x 50                      |
| Label Colour:                   | Not Applicable                |
| Label Qty:                      | 0                             |
| <b>Outer Box Dimensions (If</b> | Applicable)                   |
| Height (mm):                    |                               |
| Width (mm):                     |                               |
| Depth (mm):                     |                               |
| Gross Weight (kg):              |                               |
| Barcode:                        | 5056462643076                 |
| <b>Product Details</b>          |                               |
| Country of Origin:              | China                         |
| Fitting Instruction:            | No                            |
| CE & UKCA:                      | No                            |
| FSC Certified Materials:        | Yes                           |
| Colour:                         | Satin Green                   |
| Construction Method:            | Cam & Wood Dowel              |
| Construction Type:              | Rigid                         |
| Cabinet Finish:                 | MFC Painted Matt              |
| Fascia Finish:                  | MFC Painted Matt              |
| Cabinet Thickness (mm):         | 16                            |
| Fascia Thickness (mm):          | 18                            |
| Drawer Included:                | No                            |
| Drawer Type:                    | Not Applicable                |
| No of Shelves:                  | 0                             |
| Hinge Type:                     | 95 Degree Clip-On Soft Close  |
| Hinge Included:                 | Yes                           |
| Adjustable Legs:                | No                            |
| Fixings Included:               | Yes                           |
| Handle Style:                   | Modern                        |
| Waste Shroud:                   | No                            |
| Handle Included:                | Yes                           |
| Handle Type:                    | Finger Pull                   |