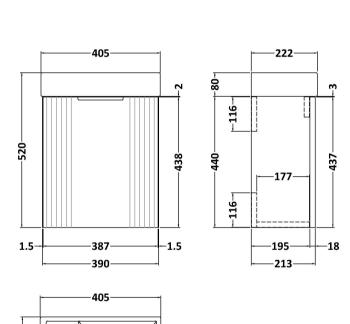

Sales Code: FLT890 Description: 400 W/H Single Door Unit Inc Basin

| <b>Product Dimensions</b>       |                               |
|---------------------------------|-------------------------------|
| Height (mm):                    | 438                           |
| Width (mm):                     | 400                           |
| Depth (mm):                     | 222                           |
| Nett Weight (kg):               | 13.2                          |
| <b>Packaging Dimensions</b>     |                               |
| Height (mm):                    | 465                           |
| Width (mm):                     | 245                           |
| Depth (mm):                     | 410                           |
| Gross Weight (kg):              | 13.2                          |
| Packaging Data                  |                               |
| Box Colour:                     | Brown Cardboard Box - Printed |
| Box Qty:                        | 1                             |
| Label Size:                     | 100 x 50                      |
| Label Colour:                   | Not Applicable                |
| Label Qty:                      | 0                             |
| <b>Outer Box Dimensions (If</b> | Applicable)                   |
| Height (mm):                    |                               |
| Width (mm):                     |                               |
| Depth (mm):                     |                               |
| Gross Weight (kg):              |                               |
| Barcode:                        | 5056462643076                 |
| <b>Product Details</b>          |                               |
| Country of Origin:              | China                         |
| Fitting Instruction:            | No                            |
| CE & UKCA:                      | No                            |
| FSC Certified Materials:        | Yes                           |
| Colour:                         | Satin Green                   |
| Construction Method:            | Cam & Wood Dowel              |
| Construction Type:              | Rigid                         |
| Cabinet Finish:                 | MFC Painted Matt              |
| Fascia Finish:                  | MFC Painted Matt              |
| Cabinet Thickness (mm):         | 16                            |
| Fascia Thickness (mm):          | 18                            |
| Drawer Included:                | No                            |
| Drawer Type:                    | Not Applicable                |
| No of Shelves:                  | 0                             |
| Hinge Type:                     | 95 Degree Clip-On Soft Close  |
| Hinge Included:                 | Yes                           |
| Adjustable Legs:                | No                            |
| Fixings Included:               | Yes                           |
| Handle Style:                   | Modern                        |
| Waste Shroud:                   | No                            |
| Handle Included:                | Yes                           |
| Handle Type:                    | Finger Pull                   |