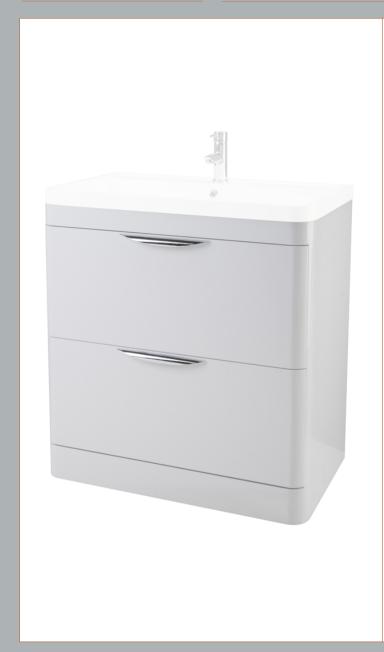

## ROXOR

Sales Code: FPA004 Description: Parade 800 F/S 2 Drawer Basin & Cabinet

## **Packaging Details**

Barcode: 5055369021796

Sales Code: PMP195 **Description:** 800 Floor Standing 2-Drawer Basin Unit

| Product Dimensions                |                                |
|-----------------------------------|--------------------------------|
| Height (mm):                      | 800                            |
| Width (mm):                       | 796                            |
| Depth (mm):                       | 445                            |
|                                   | 40                             |
| Nett Weight (kg):                 | 40                             |
| Packaging Dimensions              |                                |
| Height (mm):                      | 850                            |
| Width (mm):                       | 505                            |
| Depth (mm):                       | 845                            |
| Gross Weight (kg):                | 40                             |
| Packaging Data                    |                                |
| Box Colour:                       | Brown Cardboard Box - Printed  |
| Box Qty:                          | 1                              |
| Label Size:                       | 100 x 50                       |
| Label Colour:                     | White Label                    |
| Label Qty:                        | 2                              |
| <b>Outer Box Dimensions (If A</b> | Applicable)                    |
| Height (mm):                      |                                |
| Width (mm):                       |                                |
| Depth (mm):                       |                                |
| Gross Weight (kg):                |                                |
| Barcode:                          | 5055275812136                  |
| Product Details                   |                                |
| Country of Origin:                | China                          |
| Fitting Instruction:              | No                             |
| CE & UKCA:                        | N/A                            |
| FSC Certified Materials:          | Yes                            |
| Colour:                           | Gloss White                    |
| Construction Method:              | Cam & Wood Dowel               |
| Construction Type:                | Rigid                          |
| Cabinet Finish:                   | MFC Smooth Matt                |
| Fascia Finish:                    | Mdf Painted Gloss              |
| Cabinet Thickness (mm):           | 18                             |
| Fascia Thickness (mm):            | 18                             |
| Drawer Included:                  | Yes                            |
| Drawer Type:                      | 80mm High Metal S/C Inc Galler |
| No of Shelves:                    | 0                              |
| Hinge Type:                       | Not Applicable                 |
| Hinge Included:                   | No                             |
| Adjustable Legs:                  | No                             |
| Fixings Included:                 | No                             |
| Handle Style:                     | Contemporary                   |
| Waste Shroud:                     | Yes                            |
| Handle Included:                  | Yes                            |
| Handle Type:                      | Cup                            |
|                                   |                                |