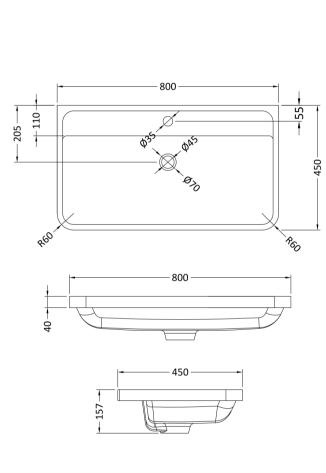

Sales Code: PMB005 Description: 800X450mm Poly Marble Basin

| Product Dime         | nsions                                                                             |  |
|----------------------|------------------------------------------------------------------------------------|--|
|                      |                                                                                    |  |
| Height (mm):         | 450                                                                                |  |
| Width (mm):          | 800                                                                                |  |
| Depth (mm):          | 157                                                                                |  |
| Nett Weight (kg)     |                                                                                    |  |
| Packaging Dir        |                                                                                    |  |
| Height (mm):         | 167                                                                                |  |
| Width (mm):          | 840                                                                                |  |
| Depth (mm):          | 470                                                                                |  |
| Gross Weight (kg     |                                                                                    |  |
| Packaging Da         | ta                                                                                 |  |
| Box Colour:          | Brown Cardboard Box - Printed                                                      |  |
| Box Qty:             | 1                                                                                  |  |
| Label Size:          | 100 x 50                                                                           |  |
| Label Colour:        | White Label                                                                        |  |
| Label Qty:           | 2                                                                                  |  |
| <b>Outer Box Dir</b> | nensions (If Applicable)                                                           |  |
| Height (mm):         |                                                                                    |  |
| Width (mm):          |                                                                                    |  |
| Depth (mm):          |                                                                                    |  |
| Gross Weight (kg     | g):                                                                                |  |
| Barcode:             | 5055369021765                                                                      |  |
| <b>Product Detai</b> | ls                                                                                 |  |
| Country of Origin    | n: China                                                                           |  |
| Fitting Instruction  |                                                                                    |  |
| Certification: CI    |                                                                                    |  |
| Product Material     |                                                                                    |  |
| Fixing Supplied:     | No                                                                                 |  |
| 1 ixing Supplied.    |                                                                                    |  |
| Pans/Bidets:         | Trap Style: Not Applicable Includes Seat: Not Applicable                           |  |
|                      |                                                                                    |  |
| Seats:               | Seat Type: Not Applicable Material: Not Applicable                                 |  |
|                      | Function: Not Applicable Hinge Type: Not Applicable                                |  |
|                      | Hinge Material: Not Applicable                                                     |  |
|                      | 2 www.mocrippiicasic                                                               |  |
| Cisterns:            | Operating Type: Not Applicable Fittings: Not Applicable                            |  |
| Cisterns.            | Operating Type: Not Applicable Fittings: Not Applicable Lever Type: Not Applicable |  |
|                      | Level Type. Not Applicable                                                         |  |
| Basins:              | Tap Hole: One Taphole Chain Stay Hole: No                                          |  |
|                      | Template: Not Required Waste Type Req: Slotted                                     |  |
|                      | Overflow Inc: Yes Overflow Cover: Yes                                              |  |
|                      | Inner Bowl Depth (mm): 105mm                                                       |  |
|                      |                                                                                    |  |