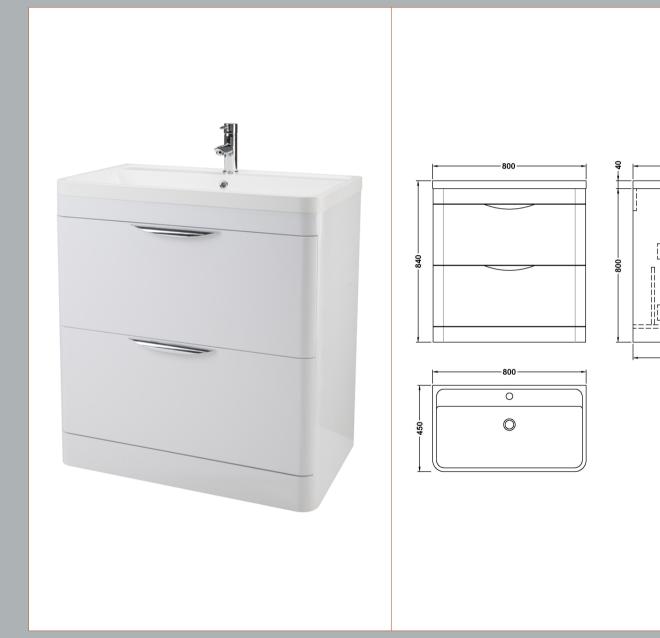

## ROXOR

Sales Code: FPA004 Description: Parade 800 F/S 2 Drawer Basin & Cabinet

## **Packaging Details**

Barcode: 5055369021796

Sales Code: PMP195 **Description:** 800 Floor Standing 2-Drawer Basin Unit

| Product Dimensions                |                                |
|-----------------------------------|--------------------------------|
| Height (mm):                      | 800                            |
| Width (mm):                       | 796                            |
| Depth (mm):                       | 445                            |
|                                   | 40                             |
| Nett Weight (kg):                 | 40                             |
| Packaging Dimensions              |                                |
| Height (mm):                      | 850                            |
| Width (mm):                       | 505                            |
| Depth (mm):                       | 845                            |
| Gross Weight (kg):                | 40                             |
| Packaging Data                    |                                |
| Box Colour:                       | Brown Cardboard Box - Printed  |
| Box Qty:                          | 1                              |
| Label Size:                       | 100 x 50                       |
| Label Colour:                     | White Label                    |
| Label Qty:                        | 2                              |
| <b>Outer Box Dimensions (If A</b> | Applicable)                    |
| Height (mm):                      |                                |
| Width (mm):                       |                                |
| Depth (mm):                       |                                |
| Gross Weight (kg):                |                                |
| Barcode:                          | 5055275812136                  |
| Product Details                   |                                |
| Country of Origin:                | China                          |
| Fitting Instruction:              | No                             |
| CE & UKCA:                        | N/A                            |
| FSC Certified Materials:          | Yes                            |
| Colour:                           | Gloss White                    |
| Construction Method:              | Cam & Wood Dowel               |
| Construction Type:                | Rigid                          |
| Cabinet Finish:                   | MFC Smooth Matt                |
| Fascia Finish:                    | Mdf Painted Gloss              |
| Cabinet Thickness (mm):           | 18                             |
| Fascia Thickness (mm):            | 18                             |
| Drawer Included:                  | Yes                            |
| Drawer Type:                      | 80mm High Metal S/C Inc Galler |
| No of Shelves:                    | 0                              |
| Hinge Type:                       | Not Applicable                 |
| Hinge Included:                   | No                             |
| Adjustable Legs:                  | No                             |
| Fixings Included:                 | No                             |
| Handle Style:                     | Contemporary                   |
| Waste Shroud:                     | Yes                            |
| Handle Included:                  | Yes                            |
| Handle Type:                      | Cup                            |
|                                   |                                |

Sales Code: PMB005 Description: 800X450mm Poly Marble Basin

| Product Dime         | nsions                                                                             |  |
|----------------------|------------------------------------------------------------------------------------|--|
|                      |                                                                                    |  |
| Height (mm):         | 450                                                                                |  |
| Width (mm):          | 800                                                                                |  |
| Depth (mm):          | 157                                                                                |  |
| Nett Weight (kg)     |                                                                                    |  |
| Packaging Dir        |                                                                                    |  |
| Height (mm):         | 167                                                                                |  |
| Width (mm):          | 840                                                                                |  |
| Depth (mm):          | 470                                                                                |  |
| Gross Weight (kg     |                                                                                    |  |
| Packaging Da         | ta                                                                                 |  |
| Box Colour:          | Brown Cardboard Box - Printed                                                      |  |
| Box Qty:             | 1                                                                                  |  |
| Label Size:          | 100 x 50                                                                           |  |
| Label Colour:        | White Label                                                                        |  |
| Label Qty:           | 2                                                                                  |  |
| <b>Outer Box Dir</b> | nensions (If Applicable)                                                           |  |
| Height (mm):         |                                                                                    |  |
| Width (mm):          |                                                                                    |  |
| Depth (mm):          |                                                                                    |  |
| Gross Weight (kg     | g):                                                                                |  |
| Barcode:             | 5055369021765                                                                      |  |
| <b>Product Detai</b> | ls                                                                                 |  |
| Country of Origin    | n: China                                                                           |  |
| Fitting Instruction  |                                                                                    |  |
| Certification: CI    |                                                                                    |  |
| Product Material     |                                                                                    |  |
| Fixing Supplied:     | No                                                                                 |  |
| 1 ixing Supplied.    |                                                                                    |  |
| Pans/Bidets:         | Trap Style: Not Applicable Includes Seat: Not Applicable                           |  |
|                      |                                                                                    |  |
| Seats:               | Seat Type: Not Applicable Material: Not Applicable                                 |  |
|                      | Function: Not Applicable Hinge Type: Not Applicable                                |  |
|                      | Hinge Material: Not Applicable                                                     |  |
|                      | 2 www.mocrippiicasic                                                               |  |
| Cisterns:            | Operating Type: Not Applicable Fittings: Not Applicable                            |  |
| Cisterns.            | Operating Type: Not Applicable Fittings: Not Applicable Lever Type: Not Applicable |  |
|                      | Level Type. Not Applicable                                                         |  |
| Basins:              | Tap Hole: One Taphole Chain Stay Hole: No                                          |  |
|                      | Template: Not Required Waste Type Req: Slotted                                     |  |
|                      | Overflow Inc: Yes Overflow Cover: Yes                                              |  |
|                      | Inner Bowl Depth (mm): 105mm                                                       |  |
|                      |                                                                                    |  |