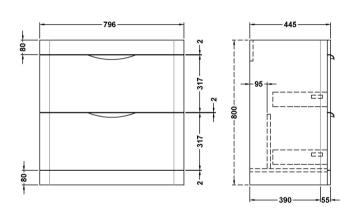

## **Packaging Details**

Barcode: 5055369021796

Sales Code: PMP195 **Description:** 800 Floor Standing 2-Drawer Basin Unit

| Product Dimensions                |                                |
|-----------------------------------|--------------------------------|
| Height (mm):                      | 800                            |
| Width (mm):                       | 796                            |
| Depth (mm):                       | 445                            |
|                                   | 40                             |
| Nett Weight (kg):                 | 40                             |
| Packaging Dimensions              |                                |
| Height (mm):                      | 850                            |
| Width (mm):                       | 505                            |
| Depth (mm):                       | 845                            |
| Gross Weight (kg):                | 40                             |
| Packaging Data                    |                                |
| Box Colour:                       | Brown Cardboard Box - Printed  |
| Box Qty:                          | 1                              |
| Label Size:                       | 100 x 50                       |
| Label Colour:                     | White Label                    |
| Label Qty:                        | 2                              |
| <b>Outer Box Dimensions (If A</b> | Applicable)                    |
| Height (mm):                      |                                |
| Width (mm):                       |                                |
| Depth (mm):                       |                                |
| Gross Weight (kg):                |                                |
| Barcode:                          | 5055275812136                  |
| Product Details                   |                                |
| Country of Origin:                | China                          |
| Fitting Instruction:              | No                             |
| CE & UKCA:                        | N/A                            |
| FSC Certified Materials:          | Yes                            |
| Colour:                           | Gloss White                    |
| Construction Method:              | Cam & Wood Dowel               |
| Construction Type:                | Rigid                          |
| Cabinet Finish:                   | MFC Smooth Matt                |
| Fascia Finish:                    | Mdf Painted Gloss              |
| Cabinet Thickness (mm):           | 18                             |
| Fascia Thickness (mm):            | 18                             |
| Drawer Included:                  | Yes                            |
| Drawer Type:                      | 80mm High Metal S/C Inc Galler |
| No of Shelves:                    | 0                              |
| Hinge Type:                       | Not Applicable                 |
| Hinge Included:                   | No                             |
| Adjustable Legs:                  | No                             |
| Fixings Included:                 | No                             |
| Handle Style:                     | Contemporary                   |
| Waste Shroud:                     | Yes                            |
| Handle Included:                  | Yes                            |
| Handle Type:                      | Cup                            |
|                                   |                                |