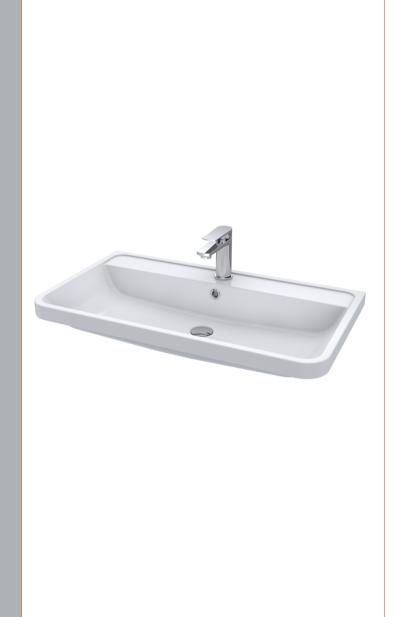

Sales Code: PMB005 Description: 800X450mm Poly Marble Basin

| Product Dime         | nsions                                                                             |  |
|----------------------|------------------------------------------------------------------------------------|--|
|                      |                                                                                    |  |
| Height (mm):         | 450                                                                                |  |
| Width (mm):          | 800                                                                                |  |
| Depth (mm):          | 157                                                                                |  |
| Nett Weight (kg)     |                                                                                    |  |
| Packaging Dir        |                                                                                    |  |
| Height (mm):         | 167                                                                                |  |
| Width (mm):          | 840                                                                                |  |
| Depth (mm):          | 470                                                                                |  |
| Gross Weight (kg     |                                                                                    |  |
| Packaging Da         | ta                                                                                 |  |
| Box Colour:          | Brown Cardboard Box - Printed                                                      |  |
| Box Qty:             | 1                                                                                  |  |
| Label Size:          | 100 x 50                                                                           |  |
| Label Colour:        | White Label                                                                        |  |
| Label Qty:           | 2                                                                                  |  |
| <b>Outer Box Dir</b> | nensions (If Applicable)                                                           |  |
| Height (mm):         |                                                                                    |  |
| Width (mm):          |                                                                                    |  |
| Depth (mm):          |                                                                                    |  |
| Gross Weight (kg     | g):                                                                                |  |
| Barcode:             | 5055369021765                                                                      |  |
| <b>Product Detai</b> | ls                                                                                 |  |
| Country of Origin    | n: China                                                                           |  |
| Fitting Instruction  |                                                                                    |  |
| Certification: CI    |                                                                                    |  |
| Product Material     |                                                                                    |  |
| Fixing Supplied:     | No                                                                                 |  |
| 1 ixing Supplied.    |                                                                                    |  |
| Pans/Bidets:         | Trap Style: Not Applicable Includes Seat: Not Applicable                           |  |
|                      |                                                                                    |  |
| Seats:               | Seat Type: Not Applicable Material: Not Applicable                                 |  |
|                      | Function: Not Applicable Hinge Type: Not Applicable                                |  |
|                      | Hinge Material: Not Applicable                                                     |  |
|                      | 2 www.mocrippiicasic                                                               |  |
| Cisterns:            | Operating Type: Not Applicable Fittings: Not Applicable                            |  |
| Cisterns.            | Operating Type: Not Applicable Fittings: Not Applicable Lever Type: Not Applicable |  |
|                      | Level Type. Not Applicable                                                         |  |
| Basins:              | Tap Hole: One Taphole Chain Stay Hole: No                                          |  |
|                      | Template: Not Required Waste Type Req: Slotted                                     |  |
|                      | Overflow Inc: Yes Overflow Cover: Yes                                              |  |
|                      | Inner Bowl Depth (mm): 105mm                                                       |  |
|                      |                                                                                    |  |