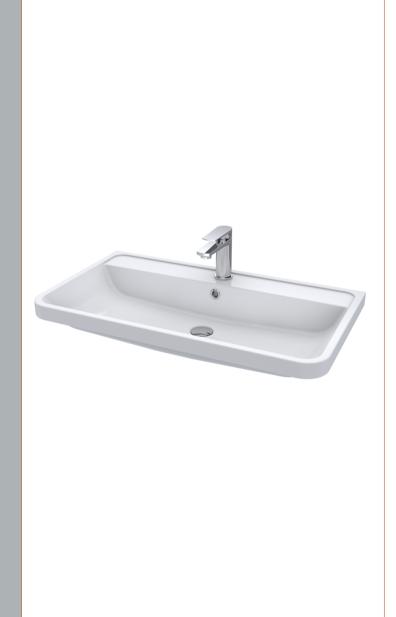

Sales Code: PMB005 Description: 800X450mm Poly Marble Basin

| Product Dime         | nsions                                                   |
|----------------------|----------------------------------------------------------|
|                      |                                                          |
| Height (mm):         | 450                                                      |
| Width (mm):          | 800                                                      |
| Depth (mm):          | 157                                                      |
| Nett Weight (kg)     |                                                          |
| Packaging Dir        |                                                          |
| Height (mm):         | 167                                                      |
| Width (mm):          | 840                                                      |
| Depth (mm):          | 470                                                      |
| Gross Weight (kg     |                                                          |
| Packaging Da         | ta                                                       |
| Box Colour:          | Brown Cardboard Box - Printed                            |
| Box Qty:             | 1                                                        |
| Label Size:          | 100 x 50                                                 |
| Label Colour:        | White Label                                              |
| Label Qty:           | 2                                                        |
| <b>Outer Box Dir</b> | nensions (If Applicable)                                 |
| Height (mm):         |                                                          |
| Width (mm):          |                                                          |
| Depth (mm):          |                                                          |
| Gross Weight (kg     | g):                                                      |
| Barcode:             | 5055369021765                                            |
| <b>Product Detai</b> | ls                                                       |
| Country of Origin    | n: China                                                 |
| Fitting Instruction  |                                                          |
| Certification: CI    |                                                          |
| Product Material     |                                                          |
| Fixing Supplied:     | No                                                       |
| 1 ixing Supplied.    |                                                          |
| Pans/Bidets:         | Trap Style: Not Applicable Includes Seat: Not Applicable |
|                      |                                                          |
| Seats:               | Seat Type: Not Applicable Material: Not Applicable       |
|                      | Function: Not Applicable Hinge Type: Not Applicable      |
|                      | Hinge Material: Not Applicable                           |
|                      | 2 www.mocrippiicasic                                     |
| Cisterns:            | Operating Type: Not Applicable Fittings: Not Applicable  |
| Cisterns.            | Lever Type: Not Applicable  Lever Type: Not Applicable   |
|                      | Level Type. Not Applicable                               |
| Basins:              | Tap Hole: One Taphole Chain Stay Hole: No                |
|                      | Template: Not Required Waste Type Req: Slotted           |
|                      | Overflow Inc: Yes Overflow Cover: Yes                    |
|                      | Inner Bowl Depth (mm): 105mm                             |
|                      |                                                          |