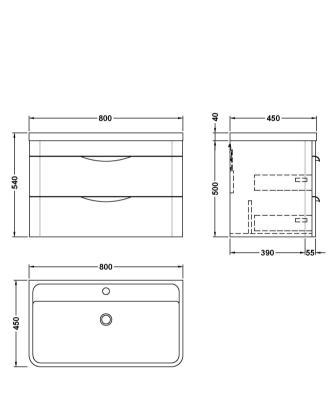

## **Packaging Details**

Barcode: 5055369021826

Sales Code: PMP185 Description: 800 Wall Hung 2-Drawer Basin Unit

| 500                            |
|--------------------------------|
| 796                            |
| 445                            |
| 32                             |
|                                |
| 810                            |
| 530                            |
| 480                            |
| 32                             |
|                                |
| Brown Cardboard Box - Printed  |
| 1                              |
| 100 x 50                       |
| White Label                    |
| 2                              |
| pplicable)                     |
|                                |
|                                |
|                                |
|                                |
| 5055275811498                  |
|                                |
| China                          |
| No                             |
| N/A                            |
| Yes                            |
| Gloss White                    |
| Cam & Wood Dowel               |
| Rigid                          |
| MFC Smooth Matt                |
| Mdf Painted Gloss              |
| 18                             |
| 18                             |
| Yes                            |
| 80mm High Metal S/C Inc Galler |
| 0                              |
| Not Applicable                 |
| No                             |
| No                             |
| Yes                            |
| Contemporary                   |
| Contemporary                   |
| Yes                            |
|                                |
|                                |

Sales Code: PMB005 Description: 800X450mm Poly Marble Basin

| Product Dime         | nsions                                                   |
|----------------------|----------------------------------------------------------|
|                      |                                                          |
| Height (mm):         | 450                                                      |
| Width (mm):          | 800                                                      |
| Depth (mm):          | 157                                                      |
| Nett Weight (kg)     |                                                          |
| Packaging Dir        |                                                          |
| Height (mm):         | 167                                                      |
| Width (mm):          | 840                                                      |
| Depth (mm):          | 470                                                      |
| Gross Weight (kg     |                                                          |
| Packaging Da         | ta                                                       |
| Box Colour:          | Brown Cardboard Box - Printed                            |
| Box Qty:             | 1                                                        |
| Label Size:          | 100 x 50                                                 |
| Label Colour:        | White Label                                              |
| Label Qty:           | 2                                                        |
| <b>Outer Box Dir</b> | nensions (If Applicable)                                 |
| Height (mm):         |                                                          |
| Width (mm):          |                                                          |
| Depth (mm):          |                                                          |
| Gross Weight (kg     | g):                                                      |
| Barcode:             | 5055369021765                                            |
| <b>Product Detai</b> | ls                                                       |
| Country of Origin    | n: China                                                 |
| Fitting Instruction  |                                                          |
| Certification: CI    |                                                          |
| Product Material     |                                                          |
| Fixing Supplied:     | No                                                       |
| 1 ixing Supplied.    |                                                          |
| Pans/Bidets:         | Trap Style: Not Applicable Includes Seat: Not Applicable |
|                      |                                                          |
| Seats:               | Seat Type: Not Applicable Material: Not Applicable       |
|                      | Function: Not Applicable Hinge Type: Not Applicable      |
|                      | Hinge Material: Not Applicable                           |
|                      | 2 www.mocrippiicasic                                     |
| Cisterns:            | Operating Type: Not Applicable Fittings: Not Applicable  |
| Cisterns.            | Lever Type: Not Applicable  Lever Type: Not Applicable   |
|                      | Level Type. Not Applicable                               |
| Basins:              | Tap Hole: One Taphole Chain Stay Hole: No                |
|                      | Template: Not Required Waste Type Req: Slotted           |
|                      | Overflow Inc: Yes Overflow Cover: Yes                    |
|                      | Inner Bowl Depth (mm): 105mm                             |
|                      |                                                          |