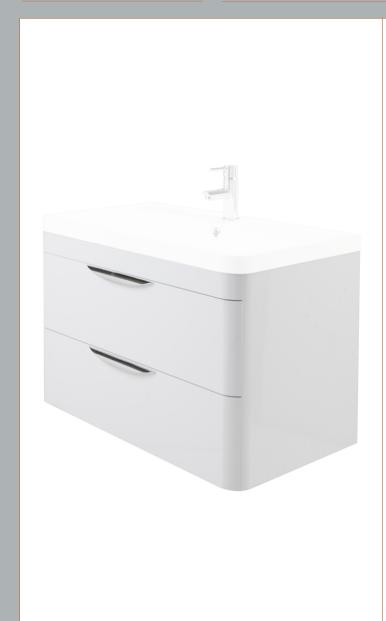

## ROXOR

Sales Code: FPA005 Description: Parade 800 W/H 2 Drawer Basin & Cabinet