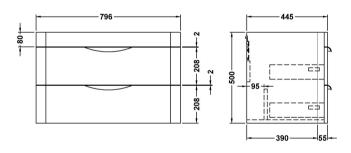

## **Packaging Details**

Barcode: 5055369021826

Sales Code: PMP185 Description: 800 Wall Hung 2-Drawer Basin Unit

| 500                            |
|--------------------------------|
| 796                            |
| 445                            |
| 32                             |
|                                |
| 810                            |
| 530                            |
| 480                            |
| 32                             |
|                                |
| Brown Cardboard Box - Printed  |
| 1                              |
| 100 x 50                       |
| White Label                    |
| 2                              |
| pplicable)                     |
|                                |
|                                |
|                                |
|                                |
| 5055275811498                  |
|                                |
| China                          |
| No                             |
| N/A                            |
| Yes                            |
| Gloss White                    |
| Cam & Wood Dowel               |
| Rigid                          |
| MFC Smooth Matt                |
| Mdf Painted Gloss              |
| 18                             |
| 18                             |
| Yes                            |
| 80mm High Metal S/C Inc Galler |
| 0                              |
| Not Applicable                 |
| No                             |
| No                             |
| Yes                            |
| Contemporary                   |
| Contemporary                   |
| Yes                            |
|                                |
|                                |