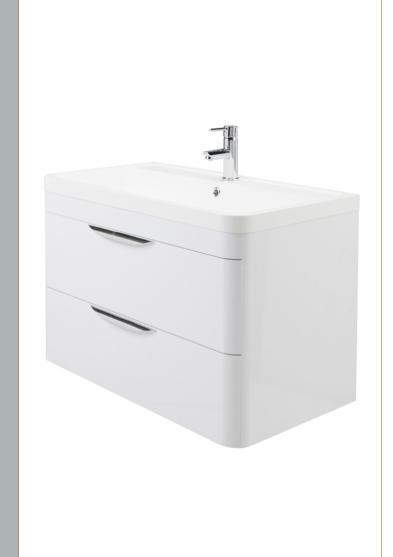

## ROXOR

Sales Code: FPA005 Description: Parade 800 W/H 2 Drawer Basin & Cabinet