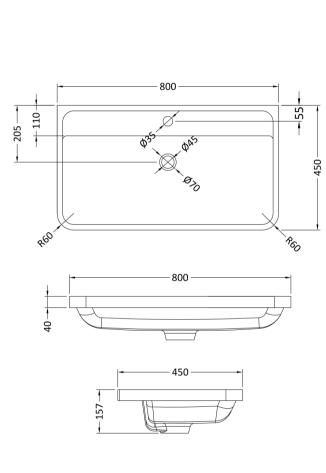

Sales Code: PMB005 Description: 800X450mm Poly Marble Basin

| Product Dime         | nsions                                                   |
|----------------------|----------------------------------------------------------|
|                      |                                                          |
| Height (mm):         | 450                                                      |
| Width (mm):          | 800                                                      |
| Depth (mm):          | 157                                                      |
| Nett Weight (kg)     |                                                          |
| Packaging Dir        |                                                          |
| Height (mm):         | 167                                                      |
| Width (mm):          | 840                                                      |
| Depth (mm):          | 470                                                      |
| Gross Weight (kg     |                                                          |
| Packaging Da         | ta                                                       |
| Box Colour:          | Brown Cardboard Box - Printed                            |
| Box Qty:             | 1                                                        |
| Label Size:          | 100 x 50                                                 |
| Label Colour:        | White Label                                              |
| Label Qty:           | 2                                                        |
| <b>Outer Box Dir</b> | nensions (If Applicable)                                 |
| Height (mm):         |                                                          |
| Width (mm):          |                                                          |
| Depth (mm):          |                                                          |
| Gross Weight (kg     | g):                                                      |
| Barcode:             | 5055369021765                                            |
| <b>Product Detai</b> | ls                                                       |
| Country of Origin    | n: China                                                 |
| Fitting Instruction  |                                                          |
| Certification: CI    |                                                          |
| Product Material     |                                                          |
| Fixing Supplied:     | No                                                       |
| 1 ixing Supplied.    |                                                          |
| Pans/Bidets:         | Trap Style: Not Applicable Includes Seat: Not Applicable |
|                      |                                                          |
| Seats:               | Seat Type: Not Applicable Material: Not Applicable       |
|                      | Function: Not Applicable Hinge Type: Not Applicable      |
|                      | Hinge Material: Not Applicable                           |
|                      | 2 www.mocrippiicasic                                     |
| Cisterns:            | Operating Type: Not Applicable Fittings: Not Applicable  |
| Cisterns.            | Lever Type: Not Applicable  Lever Type: Not Applicable   |
|                      | Level Type. Not Applicable                               |
| Basins:              | Tap Hole: One Taphole Chain Stay Hole: No                |
|                      | Template: Not Required Waste Type Req: Slotted           |
|                      | Overflow Inc: Yes Overflow Cover: Yes                    |
|                      | Inner Bowl Depth (mm): 105mm                             |
|                      |                                                          |