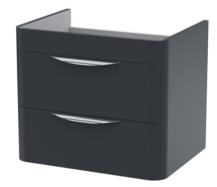

## TECHNICAL DATA SHEET

ROXOR

Sales Code: PMP1483

Description: 600 Wall Hung 2-Drawer Basin Unit

| Product Dimensions         |                                |
|----------------------------|--------------------------------|
| Height (mm):               | 500                            |
| Width (mm):                | 596                            |
| Depth (mm):                | 445                            |
| Nett Weight (kg):          | 27                             |
| Packaging Dimensions       |                                |
| Height (mm):               | 550                            |
| Width (mm):                | 500                            |
| Depth (mm):                | 645                            |
| Gross Weight (kg):         | 27                             |
| Packaging Data             |                                |
| Box Colour:                | Brown Cardboard Box - Printed  |
| Box Qty:                   | 1                              |
| Label Size:                | 100 x 50                       |
| Label Colour:              | White Label                    |
| Label Qty:                 | 2                              |
| Outer Box Dimensions (If A | applicable)                    |
| Height (mm):               |                                |
| Width (mm):                |                                |
| Depth (mm):                |                                |
| Gross Weight (kg):         |                                |
| Barcode:                   | 5056462618623                  |
| Product Details            |                                |
| Country of Origin:         | China                          |
| Fitting Instruction:       | No                             |
| CE & UKCA:                 | N/A                            |
| FSC Certified Materials:   | Yes                            |
| Colour:                    | Satin Soft Black               |
| Construction Method:       | Cam & Wood Dowel               |
| Construction Type:         | Rigid                          |
| Cabinet Finish:            | MFC Painted Matt               |
| Fascia Finish:             | Mdf Painted Matt               |
| Cabinet Thickness (mm):    | 18                             |
| Fascia Thickness (mm):     | 18                             |
| Drawer Included:           | Yes                            |
| Drawer Type:               | 80mm High Metal S/C Inc Galler |
| No of Shelves:             | 0                              |
| Hinge Type:                | Not Applicable                 |
| Hinge Included:            | No                             |
| Adjustable Legs:           | No                             |
| Fixings Included:          | Yes                            |
| Handle Style:              | Contemporary                   |
| Waste Shroud:              | Yes                            |
| Handle Included:           | Yes                            |
| Handle Type:               | Сир                            |
| manale Type.               |                                |