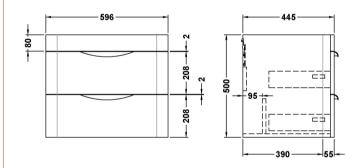

## TECHNICAL DATA SHEET

ROXOR

Sales Code: PMP1483

Description: 600 Wall Hung 2-Drawer Basin Unit

| Product Dimensions         |                                |
|----------------------------|--------------------------------|
| Height (mm):               | 500                            |
| Width (mm):                | 596                            |
| Depth (mm):                | 445                            |
| Nett Weight (kg):          | 27                             |
| Packaging Dimensions       |                                |
| Height (mm):               | 550                            |
| Width (mm):                | 500                            |
| Depth (mm):                | 645                            |
| Gross Weight (kg):         | 27                             |
| Packaging Data             |                                |
| Box Colour:                | Brown Cardboard Box - Printed  |
| Box Qty:                   | 1                              |
| Label Size:                | 100 x 50                       |
| Label Colour:              | White Label                    |
| Label Qty:                 | 2                              |
| Outer Box Dimensions (If A | applicable)                    |
| Height (mm):               |                                |
| Width (mm):                |                                |
| Depth (mm):                |                                |
| Gross Weight (kg):         |                                |
| Barcode:                   | 5056462618623                  |
| Product Details            |                                |
| Country of Origin:         | China                          |
| Fitting Instruction:       | No                             |
| CE & UKCA:                 | N/A                            |
| FSC Certified Materials:   | Yes                            |
| Colour:                    | Satin Soft Black               |
| Construction Method:       | Cam & Wood Dowel               |
| Construction Type:         | Rigid                          |
| Cabinet Finish:            | MFC Painted Matt               |
| Fascia Finish:             | Mdf Painted Matt               |
| Cabinet Thickness (mm):    | 18                             |
| Fascia Thickness (mm):     | 18                             |
| Drawer Included:           | Yes                            |
| Drawer Type:               | 80mm High Metal S/C Inc Galler |
| No of Shelves:             | 0                              |
| Hinge Type:                | Not Applicable                 |
| Hinge Included:            | No                             |
| Adjustable Legs:           | No                             |
| Fixings Included:          | Yes                            |
| Handle Style:              | Contemporary                   |
| Waste Shroud:              | Yes                            |
| Handle Included:           | Yes                            |
| Handle Type:               | Сир                            |
| manale Type.               |                                |