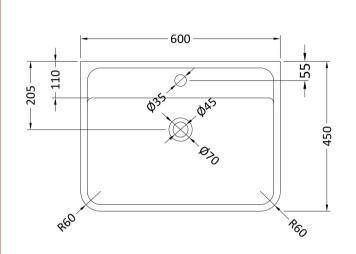

## TECHNICAL DATA SHEET

ROXOR

Sales Code: PMB003

**Description:** 600X450mm Poly Marble Basin

| Product Dime        | nsions                                                   |  |
|---------------------|----------------------------------------------------------|--|
| Height (mm):        | 450                                                      |  |
| Width (mm):         | 600                                                      |  |
| Depth (mm):         | 157                                                      |  |
| Nett Weight (kg):   | 12.82                                                    |  |
| Packaging Din       | nensions                                                 |  |
| Height (mm):        | 167                                                      |  |
| Width (mm):         | 640                                                      |  |
| Depth (mm):         | 470                                                      |  |
| Gross Weight (kg    | s): 12.82                                                |  |
| Packaging Dat       | ta                                                       |  |
| Box Colour:         | Brown Cardboard Box - Printed                            |  |
| Box Qty:            | 1                                                        |  |
| Label Size:         | 100 x 50                                                 |  |
| Label Colour:       | White Label                                              |  |
| Label Qty:          | 2                                                        |  |
| Outer Box Din       | nensions (If Applicable)                                 |  |
| Height (mm):        |                                                          |  |
| Width (mm):         |                                                          |  |
| Depth (mm):         |                                                          |  |
| Gross Weight (kg    | s):                                                      |  |
| Barcode:            | 5055369021734                                            |  |
| Product Detail      | ls                                                       |  |
| Country of Origin   | n: China                                                 |  |
| Fitting Instruction | 1: No                                                    |  |
| Certification: CE   | C & UKCA: No WRAS: N/A WRAS No: N/A                      |  |
| Product Material:   | Polymarble                                               |  |
| Fixing Supplied:    | No                                                       |  |
| Pans/Bidets:        | Trap Style: Not Applicable Includes Seat: Not Applicable |  |
|                     |                                                          |  |
| Seats:              | Seat Type: Not Applicable Material: Not Applicable       |  |
|                     | Function: Not Applicable Hinge Type: Not Applicable      |  |
|                     | Hinge Material: Not Applicable                           |  |
|                     | C                                                        |  |
| Cisterns:           | Operating Type: Not Applicable Fittings: Not Applicable  |  |
|                     | Lever Type: Not Applicable                               |  |
|                     |                                                          |  |
| Basins:             | Tap Hole: One Taphole Chain Stay Hole: No                |  |
|                     | Template: Not Required Waste Type Req: Slotted           |  |
|                     | Overflow Inc: Yes Overflow Cover: Yes                    |  |
|                     | Inner Bowl Depth (mm): 110mm                             |  |