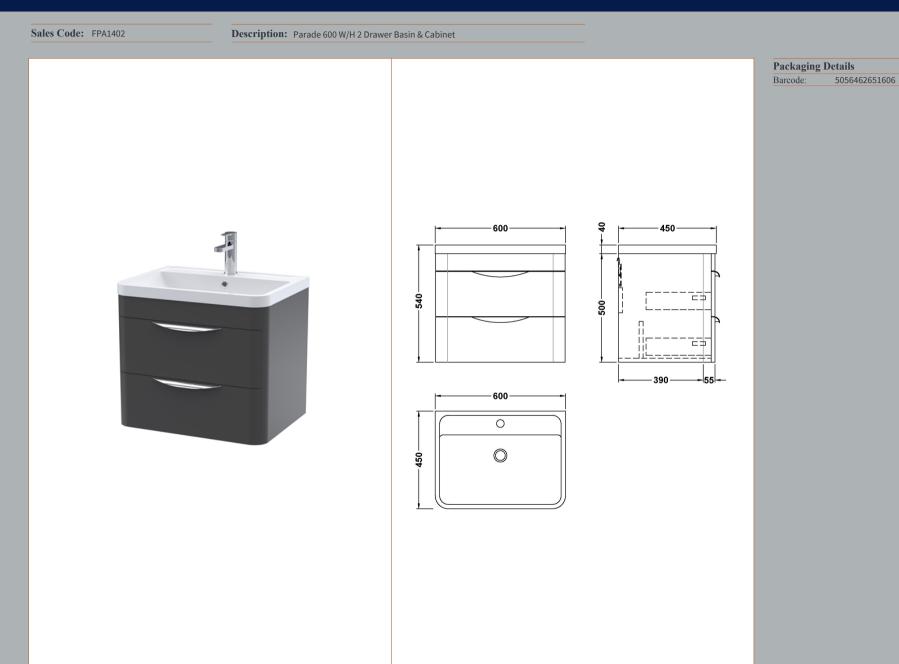

## TECHNICAL DATA SHEET

ROXOR

Sales Code: PMP1483

Description: 600 Wall Hung 2-Drawer Basin Unit

| Product Dimensions         |                                |
|----------------------------|--------------------------------|
| Height (mm):               | 500                            |
| Width (mm):                | 596                            |
| Depth (mm):                | 445                            |
| Nett Weight (kg):          | 27                             |
| Packaging Dimensions       |                                |
| Height (mm):               | 550                            |
| Width (mm):                | 500                            |
| Depth (mm):                | 645                            |
| Gross Weight (kg):         | 27                             |
| Packaging Data             |                                |
| Box Colour:                | Brown Cardboard Box - Printed  |
| Box Qty:                   | 1                              |
| Label Size:                | 100 x 50                       |
| Label Colour:              | White Label                    |
| Label Qty:                 | 2                              |
| Outer Box Dimensions (If A | applicable)                    |
| Height (mm):               |                                |
| Width (mm):                |                                |
| Depth (mm):                |                                |
| Gross Weight (kg):         |                                |
| Barcode:                   | 5056462618623                  |
| Product Details            |                                |
| Country of Origin:         | China                          |
| Fitting Instruction:       | No                             |
| CE & UKCA:                 | N/A                            |
| FSC Certified Materials:   | Yes                            |
| Colour:                    | Satin Soft Black               |
| Construction Method:       | Cam & Wood Dowel               |
| Construction Type:         | Rigid                          |
| Cabinet Finish:            | MFC Painted Matt               |
| Fascia Finish:             | Mdf Painted Matt               |
| Cabinet Thickness (mm):    | 18                             |
| Fascia Thickness (mm):     | 18                             |
| Drawer Included:           | Yes                            |
| Drawer Type:               | 80mm High Metal S/C Inc Galler |
| No of Shelves:             | 0                              |
| Hinge Type:                | Not Applicable                 |
| Hinge Included:            | No                             |
| Adjustable Legs:           | No                             |
| Fixings Included:          | Yes                            |
| Handle Style:              | Contemporary                   |
| Waste Shroud:              | Yes                            |
| Handle Included:           | Yes                            |
| Handle Type:               | Сир                            |
| manale Type.               |                                |