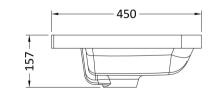

## TECHNICAL DATA SHEET

ROXOR

Sales Code: PMB003

**Description:** 600X450mm Poly Marble Basin

| Product Dime        | nsions                                                   |  |
|---------------------|----------------------------------------------------------|--|
| Height (mm):        | 450                                                      |  |
| Width (mm):         | 600                                                      |  |
| Depth (mm):         | 157                                                      |  |
| Nett Weight (kg):   | 12.82                                                    |  |
| Packaging Din       | nensions                                                 |  |
| Height (mm):        | 167                                                      |  |
| Width (mm):         | 640                                                      |  |
| Depth (mm):         | 470                                                      |  |
| Gross Weight (kg    | s): 12.82                                                |  |
| Packaging Dat       | ta                                                       |  |
| Box Colour:         | Brown Cardboard Box - Printed                            |  |
| Box Qty:            | 1                                                        |  |
| Label Size:         | 100 x 50                                                 |  |
| Label Colour:       | White Label                                              |  |
| Label Qty:          | 2                                                        |  |
| Outer Box Din       | nensions (If Applicable)                                 |  |
| Height (mm):        |                                                          |  |
| Width (mm):         |                                                          |  |
| Depth (mm):         |                                                          |  |
| Gross Weight (kg    | s):                                                      |  |
| Barcode:            | 5055369021734                                            |  |
| Product Detail      | ls                                                       |  |
| Country of Origin   | n: China                                                 |  |
| Fitting Instruction | 1: No                                                    |  |
| Certification: CE   | C & UKCA: No WRAS: N/A WRAS No: N/A                      |  |
| Product Material:   | Polymarble                                               |  |
| Fixing Supplied:    | No                                                       |  |
| Pans/Bidets:        | Trap Style: Not Applicable Includes Seat: Not Applicable |  |
|                     |                                                          |  |
| Seats:              | Seat Type: Not Applicable Material: Not Applicable       |  |
|                     | Function: Not Applicable Hinge Type: Not Applicable      |  |
|                     | Hinge Material: Not Applicable                           |  |
|                     | C                                                        |  |
| Cisterns:           | Operating Type: Not Applicable Fittings: Not Applicable  |  |
|                     | Lever Type: Not Applicable                               |  |
|                     |                                                          |  |
| Basins:             | Tap Hole: One Taphole Chain Stay Hole: No                |  |
|                     | Template: Not Required Waste Type Req: Slotted           |  |
|                     | Overflow Inc: Yes Overflow Cover: Yes                    |  |
|                     | Inner Bowl Depth (mm): 110mm                             |  |