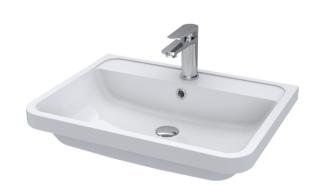

## TECHNICAL DATA SHEET

ROXOR

Sales Code: PMB003

**Description:** 600X450mm Poly Marble Basin

| Product Dime        | nsions                                                   |  |
|---------------------|----------------------------------------------------------|--|
| Height (mm):        | 450                                                      |  |
| Width (mm):         | 600                                                      |  |
| Depth (mm):         | 157                                                      |  |
| Nett Weight (kg):   | 12.82                                                    |  |
| Packaging Din       | nensions                                                 |  |
| Height (mm):        | 167                                                      |  |
| Width (mm):         | 640                                                      |  |
| Depth (mm):         | 470                                                      |  |
| Gross Weight (kg    | s): 12.82                                                |  |
| Packaging Dat       | ta                                                       |  |
| Box Colour:         | Brown Cardboard Box - Printed                            |  |
| Box Qty:            | 1                                                        |  |
| Label Size:         | 100 x 50                                                 |  |
| Label Colour:       | White Label                                              |  |
| Label Qty:          | 2                                                        |  |
| Outer Box Din       | nensions (If Applicable)                                 |  |
| Height (mm):        |                                                          |  |
| Width (mm):         |                                                          |  |
| Depth (mm):         |                                                          |  |
| Gross Weight (kg    | s):                                                      |  |
| Barcode:            | 5055369021734                                            |  |
| Product Detail      | ls                                                       |  |
| Country of Origin   | n: China                                                 |  |
| Fitting Instruction | 1: No                                                    |  |
| Certification: CE   | C & UKCA: No WRAS: N/A WRAS No: N/A                      |  |
| Product Material:   | Polymarble                                               |  |
| Fixing Supplied:    | No                                                       |  |
| Pans/Bidets:        | Trap Style: Not Applicable Includes Seat: Not Applicable |  |
|                     |                                                          |  |
| Seats:              | Seat Type: Not Applicable Material: Not Applicable       |  |
|                     | Function: Not Applicable Hinge Type: Not Applicable      |  |
|                     | Hinge Material: Not Applicable                           |  |
|                     | C                                                        |  |
| Cisterns:           | Operating Type: Not Applicable Fittings: Not Applicable  |  |
|                     | Lever Type: Not Applicable                               |  |
|                     |                                                          |  |
| Basins:             | Tap Hole: One Taphole Chain Stay Hole: No                |  |
|                     | Template: Not Required Waste Type Req: Slotted           |  |
|                     | Overflow Inc: Yes Overflow Cover: Yes                    |  |
|                     | Inner Bowl Depth (mm): 110mm                             |  |