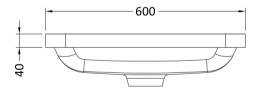

## TECHNICAL DATA SHEET

ROXOR

Sales Code: PMB003

**Description:** 600X450mm Poly Marble Basin

| Product Dime        | nsions                                                   |  |
|---------------------|----------------------------------------------------------|--|
| Height (mm):        | 450                                                      |  |
| Width (mm):         | 600                                                      |  |
| Depth (mm):         | 157                                                      |  |
| Nett Weight (kg):   | 12.82                                                    |  |
| Packaging Din       | nensions                                                 |  |
| Height (mm):        | 167                                                      |  |
| Width (mm):         | 640                                                      |  |
| Depth (mm):         | 470                                                      |  |
| Gross Weight (kg    | s): 12.82                                                |  |
| Packaging Dat       | ta                                                       |  |
| Box Colour:         | Brown Cardboard Box - Printed                            |  |
| Box Qty:            | 1                                                        |  |
| Label Size:         | 100 x 50                                                 |  |
| Label Colour:       | White Label                                              |  |
| Label Qty:          | 2                                                        |  |
| Outer Box Din       | nensions (If Applicable)                                 |  |
| Height (mm):        |                                                          |  |
| Width (mm):         |                                                          |  |
| Depth (mm):         |                                                          |  |
| Gross Weight (kg    | s):                                                      |  |
| Barcode:            | 5055369021734                                            |  |
| Product Detail      | ls                                                       |  |
| Country of Origin   | n: China                                                 |  |
| Fitting Instruction | 1: No                                                    |  |
| Certification: CE   | C & UKCA: No WRAS: N/A WRAS No: N/A                      |  |
| Product Material:   | Polymarble                                               |  |
| Fixing Supplied:    | No                                                       |  |
| Pans/Bidets:        | Trap Style: Not Applicable Includes Seat: Not Applicable |  |
|                     |                                                          |  |
| Seats:              | Seat Type: Not Applicable Material: Not Applicable       |  |
|                     | Function: Not Applicable Hinge Type: Not Applicable      |  |
|                     | Hinge Material: Not Applicable                           |  |
|                     | C                                                        |  |
| Cisterns:           | Operating Type: Not Applicable Fittings: Not Applicable  |  |
|                     | Lever Type: Not Applicable                               |  |
|                     |                                                          |  |
| Basins:             | Tap Hole: One Taphole Chain Stay Hole: No                |  |
|                     | Template: Not Required Waste Type Req: Slotted           |  |
|                     | Overflow Inc: Yes Overflow Cover: Yes                    |  |
|                     | Inner Bowl Depth (mm): 110mm                             |  |