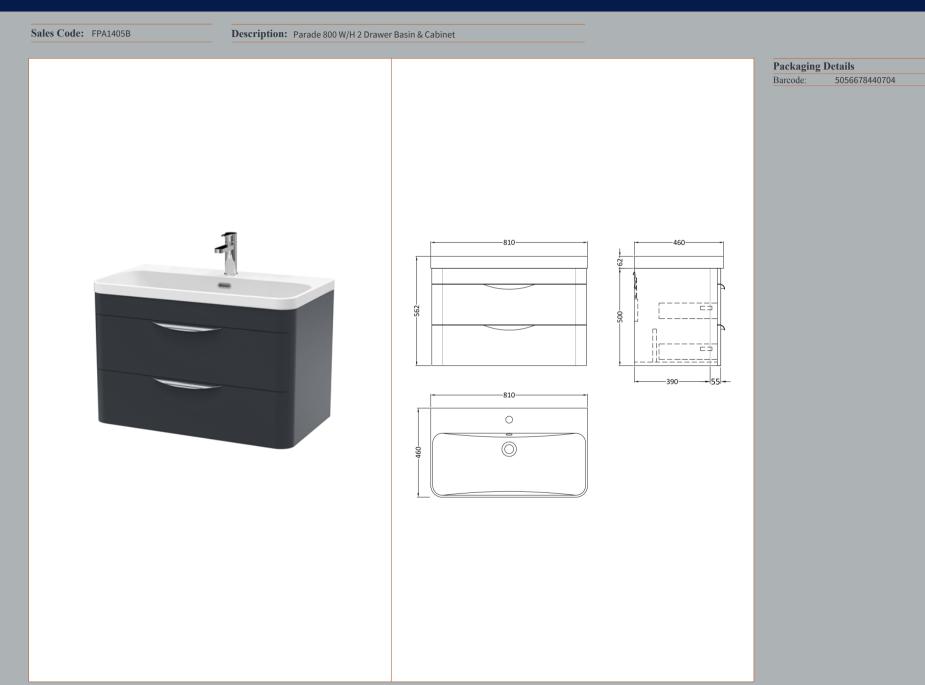

## TECHNICAL DATA SHEET

ROXOR

Sales Code: PMP1485

Description: 800 Wall Hung 2-Drawer Basin Unit

| Product Dimensions         |                                |
|----------------------------|--------------------------------|
| Height (mm):               | 500                            |
| Width (mm):                | 796                            |
| Depth (mm):                | 445                            |
| Nett Weight (kg):          | 32                             |
| Packaging Dimensions       |                                |
| Height (mm):               | 810                            |
| Width (mm):                | 530                            |
| Depth (mm):                | 480                            |
| Gross Weight (kg):         | 32                             |
| Packaging Data             |                                |
| Box Colour:                | Brown Cardboard Box - Printed  |
| Box Qty:                   | 1                              |
| Label Size:                | 100 x 50                       |
| Label Colour:              | White Label                    |
| Label Qty:                 | 2                              |
| Outer Box Dimensions (If A | Applicable)                    |
| Height (mm):               |                                |
| Width (mm):                |                                |
| Depth (mm):                |                                |
| Gross Weight (kg):         |                                |
| Barcode:                   | 5056462618661                  |
| Product Details            |                                |
| Country of Origin:         | China                          |
| Fitting Instruction:       | No                             |
| CE & UKCA:                 | N/A                            |
| FSC Certified Materials:   | Yes                            |
| Colour:                    | Satin Soft Black               |
| Construction Method:       | Cam & Wood Dowel               |
| Construction Type:         | Rigid                          |
| Cabinet Finish:            | MFC Painted Matt               |
| Fascia Finish:             | Mdf Painted Matt               |
| Cabinet Thickness (mm):    | 18                             |
| Fascia Thickness (mm):     | 18                             |
| Drawer Included:           | Yes                            |
| Drawer Type:               | 80mm High Metal S/C Inc Galler |
| No of Shelves:             | 0                              |
| Hinge Type:                | Not Applicable                 |
| Hinge Included:            | No                             |
| Adjustable Legs:           | No                             |
| Fixings Included:          | Yes                            |
| Handle Style:              | Contemporary                   |
| Waste Shroud:              | Yes                            |
| Handle Included:           | Yes                            |
| Handle Type:               | Cup                            |