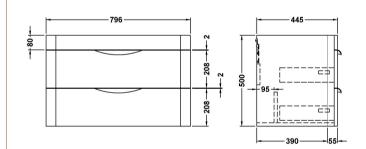

## TECHNICAL DATA SHEET

ROXOR

Sales Code: PMP1485

Description: 800 Wall Hung 2-Drawer Basin Unit

| Product Dimensions         |                                |
|----------------------------|--------------------------------|
| Height (mm):               | 500                            |
| Width (mm):                | 796                            |
| Depth (mm):                | 445                            |
| Nett Weight (kg):          | 32                             |
| Packaging Dimensions       |                                |
| Height (mm):               | 810                            |
| Width (mm):                | 530                            |
| Depth (mm):                | 480                            |
| Gross Weight (kg):         | 32                             |
| Packaging Data             |                                |
| Box Colour:                | Brown Cardboard Box - Printed  |
| Box Qty:                   | 1                              |
| Label Size:                | 100 x 50                       |
| Label Colour:              | White Label                    |
| Label Qty:                 | 2                              |
| Outer Box Dimensions (If A | Applicable)                    |
| Height (mm):               |                                |
| Width (mm):                |                                |
| Depth (mm):                |                                |
| Gross Weight (kg):         |                                |
| Barcode:                   | 5056462618661                  |
| Product Details            |                                |
| Country of Origin:         | China                          |
| Fitting Instruction:       | No                             |
| CE & UKCA:                 | N/A                            |
| FSC Certified Materials:   | Yes                            |
| Colour:                    | Satin Soft Black               |
| Construction Method:       | Cam & Wood Dowel               |
| Construction Type:         | Rigid                          |
| Cabinet Finish:            | MFC Painted Matt               |
| Fascia Finish:             | Mdf Painted Matt               |
| Cabinet Thickness (mm):    | 18                             |
| Fascia Thickness (mm):     | 18                             |
| Drawer Included:           | Yes                            |
| Drawer Type:               | 80mm High Metal S/C Inc Galler |
| No of Shelves:             | 0                              |
| Hinge Type:                | Not Applicable                 |
| Hinge Included:            | No                             |
| Adjustable Legs:           | No                             |
| Fixings Included:          | Yes                            |
| Handle Style:              | Contemporary                   |
| Waste Shroud:              | Yes                            |
| Handle Included:           | Yes                            |
| Handle Type:               | Cup                            |