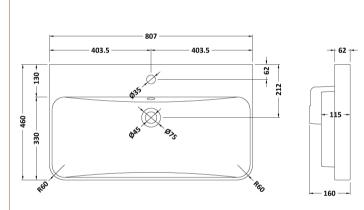

## TECHNICAL DATA SHEET

ROXOR

Sales Code: CBM035

**Description:** 800 X 460 Curved Thin-Edged Basin 1Th

| Product Dime        | isions                                                                                |                                    |  |
|---------------------|---------------------------------------------------------------------------------------|------------------------------------|--|
| Height (mm):        | 160                                                                                   | )                                  |  |
| Width (mm):         | 807                                                                                   | 7                                  |  |
| Depth (mm):         | 460                                                                                   | )                                  |  |
| Nett Weight (kg):   | 18.                                                                                   | 12                                 |  |
| Packaging Din       | nensions                                                                              |                                    |  |
| Height (mm):        | 47(                                                                                   | )                                  |  |
| Width (mm):         | 840                                                                                   | 0                                  |  |
| Depth (mm):         | 16                                                                                    | 7                                  |  |
| Gross Weight (kg    | ): 18.                                                                                | 62                                 |  |
| Packaging Dat       | a                                                                                     |                                    |  |
| Box Colour:         | Bro                                                                                   | own Cardboard Box - Printed        |  |
| Box Qty:            | 1                                                                                     |                                    |  |
| Label Size:         |                                                                                       | ) x 50                             |  |
| Label Colour:       |                                                                                       | nite Label                         |  |
| Label Qty:          | 2                                                                                     |                                    |  |
| Outer Box Din       | nensions (If Applica                                                                  | ble)                               |  |
| Height (mm):        |                                                                                       |                                    |  |
| Width (mm):         |                                                                                       |                                    |  |
| Depth (mm):         |                                                                                       |                                    |  |
| Gross Weight (kg    |                                                                                       |                                    |  |
| Barcode:            |                                                                                       | 56678441473                        |  |
| Product Detail      | S                                                                                     |                                    |  |
| Country of Origin   |                                                                                       | ina                                |  |
| Fitting Instruction |                                                                                       |                                    |  |
| Certification: CE   |                                                                                       | AS: N/A WRAS No: N/A               |  |
| Product Material:   | Vit                                                                                   | reous China                        |  |
| Fixing Supplied:    | No                                                                                    |                                    |  |
| Pans/Bidets:        | Trap Style: Not Applic                                                                | able Includes Seat: Not Applicable |  |
| Seats:              | Seat Type: Not Applic                                                                 | able Material: Not Applicable      |  |
|                     | Function: Not Applic                                                                  |                                    |  |
|                     | Hinge Material: Not Ap                                                                |                                    |  |
| Cisterns:           | Operating Type: Not A                                                                 | policable Fittings: Not Applicable |  |
| Cisterns:           | Operating Type: Not Applicable Fittings: Not Applicable<br>Lever Type: Not Applicable |                                    |  |
|                     | Level Type. Not Appli                                                                 | Cable                              |  |
| Basins:             | Tap Hole: One Taphol                                                                  | e Chain Stay Hole: No              |  |
|                     | Template: Not Require                                                                 |                                    |  |
|                     | Overflow Inc: Yes                                                                     | Overflow Cover: Yes                |  |
|                     | Inner Bowl Depth (mm                                                                  |                                    |  |