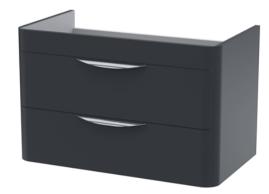

## TECHNICAL DATA SHEET

ROXOR

Sales Code: PMP1485

Description: 800 Wall Hung 2-Drawer Basin Unit

| Product Dimensions         |                                |
|----------------------------|--------------------------------|
| Height (mm):               | 500                            |
| Width (mm):                | 796                            |
| Depth (mm):                | 445                            |
| Nett Weight (kg):          | 32                             |
| Packaging Dimensions       |                                |
| Height (mm):               | 810                            |
| Width (mm):                | 530                            |
| Depth (mm):                | 480                            |
| Gross Weight (kg):         | 32                             |
| Packaging Data             |                                |
| Box Colour:                | Brown Cardboard Box - Printed  |
| Box Qty:                   | 1                              |
| Label Size:                | 100 x 50                       |
| Label Colour:              | White Label                    |
| Label Qty:                 | 2                              |
| Outer Box Dimensions (If A | Applicable)                    |
| Height (mm):               |                                |
| Width (mm):                |                                |
| Depth (mm):                |                                |
| Gross Weight (kg):         |                                |
| Barcode:                   | 5056462618661                  |
| Product Details            |                                |
| Country of Origin:         | China                          |
| Fitting Instruction:       | No                             |
| CE & UKCA:                 | N/A                            |
| FSC Certified Materials:   | Yes                            |
| Colour:                    | Satin Soft Black               |
| Construction Method:       | Cam & Wood Dowel               |
| Construction Type:         | Rigid                          |
| Cabinet Finish:            | MFC Painted Matt               |
| Fascia Finish:             | Mdf Painted Matt               |
| Cabinet Thickness (mm):    | 18                             |
| Fascia Thickness (mm):     | 18                             |
| Drawer Included:           | Yes                            |
| Drawer Type:               | 80mm High Metal S/C Inc Galler |
| No of Shelves:             | 0                              |
| Hinge Type:                | Not Applicable                 |
| Hinge Included:            | No                             |
| Adjustable Legs:           | No                             |
| Fixings Included:          | Yes                            |
| Handle Style:              | Contemporary                   |
| Waste Shroud:              | Yes                            |
| Handle Included:           | Yes                            |
| Handle Type:               | Cup                            |