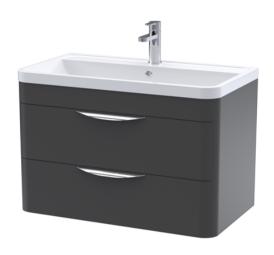

## ROXOR

Sales Code: FPA1405 Description: Parade 800 W/H 2 Drawer Basin & Cabinet

## **Packaging Details**

Barcode: 5056462651620

Sales Code: PMP1485 Description: 800 Wall Hung 2-Drawer Basin Unit

Sales Code: PMB005 Description: 800X450mm Poly Marble Basin

| Product Dime         | ncione                                                   |
|----------------------|----------------------------------------------------------|
|                      |                                                          |
| Height (mm):         | 450                                                      |
| Width (mm):          | 800                                                      |
| Depth (mm):          | 157                                                      |
| Nett Weight (kg)     |                                                          |
| Packaging Dir        |                                                          |
| Height (mm):         | 167                                                      |
| Width (mm):          | 840                                                      |
| Depth (mm):          | 470                                                      |
| Gross Weight (kg     | g): 18.12                                                |
| Packaging Da         | ta                                                       |
| Box Colour:          | Brown Cardboard Box - Printed                            |
| Box Qty:             | 1                                                        |
| Label Size:          | 100 x 50                                                 |
| Label Colour:        | White Label                                              |
| Label Qty:           | 2                                                        |
| <b>Outer Box Dir</b> | nensions (If Applicable)                                 |
| Height (mm):         |                                                          |
| Width (mm):          |                                                          |
| Depth (mm):          |                                                          |
| Gross Weight (kg     | <u>z</u> ):                                              |
| Barcode:             | 5055369021765                                            |
| <b>Product Detai</b> | ls                                                       |
| Country of Origin    | n: China                                                 |
| Fitting Instruction  |                                                          |
| Certification: CE    |                                                          |
| Product Material     | ,                                                        |
| Fixing Supplied:     | No                                                       |
| Fixing Supplied.     | NO                                                       |
| Pans/Bidets:         | Trap Style: Not Applicable Includes Seat: Not Applicable |
|                      |                                                          |
| Seats:               | Seat Type: Not Applicable Material: Not Applicable       |
|                      | Function: Not Applicable Hinge Type: Not Applicable      |
|                      | Hinge Material: Not Applicable                           |
|                      | С                                                        |
| Cisterns:            | Operating Type: Not Applicable Fittings: Not Applicable  |
| Cisterns:            | Lever Type: Not Applicable  Lever Type: Not Applicable   |
|                      | Level Type. Not Applicable                               |
| Basins:              | Tap Hole: One Taphole Chain Stay Hole: No                |
|                      | Template: Not Required Waste Type Req: Slotted           |
|                      | Overflow Inc: Yes Overflow Cover: Yes                    |
|                      | Inner Bowl Depth (mm): 105mm                             |
|                      |                                                          |