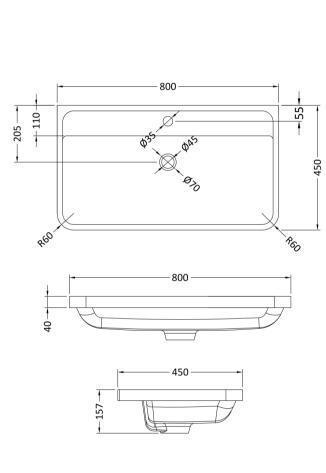

## **Packaging Details**

Barcode: 5056462651620

Sales Code: PMP1485 Description: 800 Wall Hung 2-Drawer Basin Unit

Sales Code: PMB005 Description: 800X450mm Poly Marble Basin

| Product Dime         | ncione                                                   |
|----------------------|----------------------------------------------------------|
|                      |                                                          |
| Height (mm):         | 450                                                      |
| Width (mm):          | 800                                                      |
| Depth (mm):          | 157                                                      |
| Nett Weight (kg)     |                                                          |
| Packaging Dir        |                                                          |
| Height (mm):         | 167                                                      |
| Width (mm):          | 840                                                      |
| Depth (mm):          | 470                                                      |
| Gross Weight (kg     | g): 18.12                                                |
| Packaging Da         | ta                                                       |
| Box Colour:          | Brown Cardboard Box - Printed                            |
| Box Qty:             | 1                                                        |
| Label Size:          | 100 x 50                                                 |
| Label Colour:        | White Label                                              |
| Label Qty:           | 2                                                        |
| <b>Outer Box Dir</b> | nensions (If Applicable)                                 |
| Height (mm):         |                                                          |
| Width (mm):          |                                                          |
| Depth (mm):          |                                                          |
| Gross Weight (kg     | <u>z</u> ):                                              |
| Barcode:             | 5055369021765                                            |
| <b>Product Detai</b> | ls                                                       |
| Country of Origin    | n: China                                                 |
| Fitting Instruction  |                                                          |
| Certification: CE    |                                                          |
| Product Material     | ,                                                        |
| Fixing Supplied:     | No                                                       |
| Fixing Supplied.     | NO                                                       |
| Pans/Bidets:         | Trap Style: Not Applicable Includes Seat: Not Applicable |
|                      |                                                          |
| Seats:               | Seat Type: Not Applicable Material: Not Applicable       |
|                      | Function: Not Applicable Hinge Type: Not Applicable      |
|                      | Hinge Material: Not Applicable                           |
|                      | С                                                        |
| Cisterns:            | Operating Type: Not Applicable Fittings: Not Applicable  |
| Cisterns:            | Lever Type: Not Applicable  Lever Type: Not Applicable   |
|                      | Level Type. Not Applicable                               |
| Basins:              | Tap Hole: One Taphole Chain Stay Hole: No                |
|                      | Template: Not Required Waste Type Req: Slotted           |
|                      | Overflow Inc: Yes Overflow Cover: Yes                    |
|                      | Inner Bowl Depth (mm): 105mm                             |
|                      |                                                          |