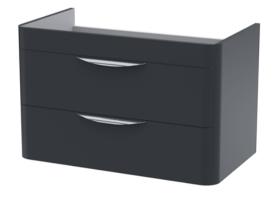

## ROXOR

Sales Code: FPA1405 Description: Parade 800 W/H 2 Drawer Basin & Cabinet

## **Packaging Details**

Barcode: 5056462651620

Sales Code: PMP1485 Description: 800 Wall Hung 2-Drawer Basin Unit

Sales Code: PMB005 Description: 800X450mm Poly Marble Basin

| Product Dime         | ncione                                                   |
|----------------------|----------------------------------------------------------|
|                      |                                                          |
| Height (mm):         | 450                                                      |
| Width (mm):          | 800                                                      |
| Depth (mm):          | 157                                                      |
| Nett Weight (kg)     |                                                          |
| Packaging Dir        |                                                          |
| Height (mm):         | 167                                                      |
| Width (mm):          | 840                                                      |
| Depth (mm):          | 470                                                      |
| Gross Weight (kg     | g): 18.12                                                |
| Packaging Da         | ta                                                       |
| Box Colour:          | Brown Cardboard Box - Printed                            |
| Box Qty:             | 1                                                        |
| Label Size:          | 100 x 50                                                 |
| Label Colour:        | White Label                                              |
| Label Qty:           | 2                                                        |
| <b>Outer Box Dir</b> | nensions (If Applicable)                                 |
| Height (mm):         |                                                          |
| Width (mm):          |                                                          |
| Depth (mm):          |                                                          |
| Gross Weight (kg     | <u>z</u> ):                                              |
| Barcode:             | 5055369021765                                            |
| <b>Product Detai</b> | ls                                                       |
| Country of Origin    | n: China                                                 |
| Fitting Instruction  |                                                          |
| Certification: CE    |                                                          |
| Product Material     | ,                                                        |
| Fixing Supplied:     | No                                                       |
| Fixing Supplied.     | NO                                                       |
| Pans/Bidets:         | Trap Style: Not Applicable Includes Seat: Not Applicable |
|                      |                                                          |
| Seats:               | Seat Type: Not Applicable Material: Not Applicable       |
|                      | Function: Not Applicable Hinge Type: Not Applicable      |
|                      | Hinge Material: Not Applicable                           |
|                      | С                                                        |
| Cisterns:            | Operating Type: Not Applicable Fittings: Not Applicable  |
| Cisterns:            | Lever Type: Not Applicable  Lever Type: Not Applicable   |
|                      | Level Type. Not Applicable                               |
| Basins:              | Tap Hole: One Taphole Chain Stay Hole: No                |
|                      | Template: Not Required Waste Type Req: Slotted           |
|                      | Overflow Inc: Yes Overflow Cover: Yes                    |
|                      | Inner Bowl Depth (mm): 105mm                             |
|                      |                                                          |