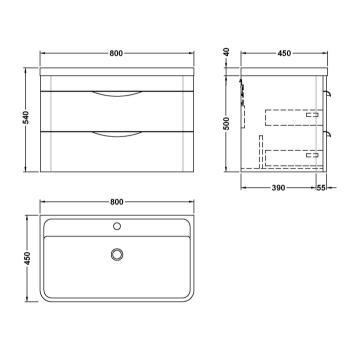

## **Packaging Details**

Barcode: 5056462651620

Sales Code: PMP1485 Description: 800 Wall Hung 2-Drawer Basin Unit

Sales Code: PMB005 Description: 800X450mm Poly Marble Basin

| Product Dime         | ncione                                                   |
|----------------------|----------------------------------------------------------|
|                      |                                                          |
| Height (mm):         | 450                                                      |
| Width (mm):          | 800                                                      |
| Depth (mm):          | 157                                                      |
| Nett Weight (kg)     |                                                          |
| Packaging Dir        |                                                          |
| Height (mm):         | 167                                                      |
| Width (mm):          | 840                                                      |
| Depth (mm):          | 470                                                      |
| Gross Weight (kg     | g): 18.12                                                |
| Packaging Da         | ta                                                       |
| Box Colour:          | Brown Cardboard Box - Printed                            |
| Box Qty:             | 1                                                        |
| Label Size:          | 100 x 50                                                 |
| Label Colour:        | White Label                                              |
| Label Qty:           | 2                                                        |
| <b>Outer Box Dir</b> | nensions (If Applicable)                                 |
| Height (mm):         |                                                          |
| Width (mm):          |                                                          |
| Depth (mm):          |                                                          |
| Gross Weight (kg     | <u>z</u> ):                                              |
| Barcode:             | 5055369021765                                            |
| <b>Product Detai</b> | ls                                                       |
| Country of Origin    | n: China                                                 |
| Fitting Instruction  |                                                          |
| Certification: CE    |                                                          |
| Product Material     | ,                                                        |
| Fixing Supplied:     | No                                                       |
| Fixing Supplied.     | NO                                                       |
| Pans/Bidets:         | Trap Style: Not Applicable Includes Seat: Not Applicable |
|                      |                                                          |
| Seats:               | Seat Type: Not Applicable Material: Not Applicable       |
|                      | Function: Not Applicable Hinge Type: Not Applicable      |
|                      | Hinge Material: Not Applicable                           |
|                      | С                                                        |
| Cisterns:            | Operating Type: Not Applicable Fittings: Not Applicable  |
| Cisterns:            | Lever Type: Not Applicable  Lever Type: Not Applicable   |
|                      | Level Type. Not Applicable                               |
| Basins:              | Tap Hole: One Taphole Chain Stay Hole: No                |
|                      | Template: Not Required Waste Type Req: Slotted           |
|                      | Overflow Inc: Yes Overflow Cover: Yes                    |
|                      | Inner Bowl Depth (mm): 105mm                             |
|                      |                                                          |