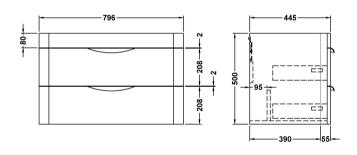

## **Packaging Details**

Barcode: 5056462651620

Sales Code: PMP1485 Description: 800 Wall Hung 2-Drawer Basin Unit

Sales Code: PMB005 Description: 800X450mm Poly Marble Basin

| Product Dime         | ncione                                                   |
|----------------------|----------------------------------------------------------|
|                      |                                                          |
| Height (mm):         | 450                                                      |
| Width (mm):          | 800                                                      |
| Depth (mm):          | 157                                                      |
| Nett Weight (kg)     |                                                          |
| Packaging Dir        |                                                          |
| Height (mm):         | 167                                                      |
| Width (mm):          | 840                                                      |
| Depth (mm):          | 470                                                      |
| Gross Weight (kg     | g): 18.12                                                |
| Packaging Da         | ta                                                       |
| Box Colour:          | Brown Cardboard Box - Printed                            |
| Box Qty:             | 1                                                        |
| Label Size:          | 100 x 50                                                 |
| Label Colour:        | White Label                                              |
| Label Qty:           | 2                                                        |
| <b>Outer Box Dir</b> | nensions (If Applicable)                                 |
| Height (mm):         |                                                          |
| Width (mm):          |                                                          |
| Depth (mm):          |                                                          |
| Gross Weight (kg     | <u>z</u> ):                                              |
| Barcode:             | 5055369021765                                            |
| <b>Product Detai</b> | ls                                                       |
| Country of Origin    | n: China                                                 |
| Fitting Instruction  |                                                          |
| Certification: CE    |                                                          |
| Product Material     | ,                                                        |
| Fixing Supplied:     | No                                                       |
| Fixing Supplied.     | NO                                                       |
| Pans/Bidets:         | Trap Style: Not Applicable Includes Seat: Not Applicable |
|                      |                                                          |
| Seats:               | Seat Type: Not Applicable Material: Not Applicable       |
|                      | Function: Not Applicable Hinge Type: Not Applicable      |
|                      | Hinge Material: Not Applicable                           |
|                      | С                                                        |
| Cisterns:            | Operating Type: Not Applicable Fittings: Not Applicable  |
| Cisterns:            | Lever Type: Not Applicable  Lever Type: Not Applicable   |
|                      | Level Type. Not Applicable                               |
| Basins:              | Tap Hole: One Taphole Chain Stay Hole: No                |
|                      | Template: Not Required Waste Type Req: Slotted           |
|                      | Overflow Inc: Yes Overflow Cover: Yes                    |
|                      | Inner Bowl Depth (mm): 105mm                             |
|                      |                                                          |