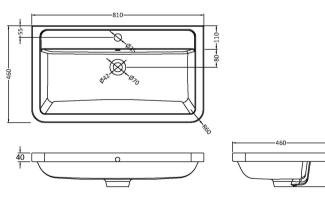

## **Packaging Details**

Barcode: 5056211888499

Sales Code: CBM005 Description: Ceramic Basin 810X460

| Product Dime        | nsions                                                                             |
|---------------------|------------------------------------------------------------------------------------|
| Height (mm):        | 450                                                                                |
| Width (mm):         | 800                                                                                |
| Depth (mm):         | 157                                                                                |
| Nett Weight (kg)    | 18.12                                                                              |
| Packaging Dir       | nensions                                                                           |
| Height (mm):        | 470                                                                                |
| Width (mm):         | 840                                                                                |
| Depth (mm):         | 167                                                                                |
| Gross Weight (kg    | x): 18.12                                                                          |
| Packaging Dat       | ta                                                                                 |
| Box Colour:         | Brown Cardboard Box - Printed                                                      |
| Box Qty:            | 1                                                                                  |
| Label Size:         | 100 x 50                                                                           |
| Label Colour:       | White Label                                                                        |
| Label Qty:          | 2                                                                                  |
| Outer Box Dir       | nensions (If Applicable)                                                           |
| Height (mm):        |                                                                                    |
| Width (mm):         |                                                                                    |
| Depth (mm):         |                                                                                    |
| Gross Weight (kg    | y):                                                                                |
| Barcode:            | 5056211875802                                                                      |
| Product Detai       | ls                                                                                 |
| Country of Origin   | n: China                                                                           |
| Fitting Instruction | n: No                                                                              |
| Certification: CE   | E & UKCA: No WRAS: N/A WRAS No: N/A                                                |
| Product Material:   | Vitreous China                                                                     |
| Fixing Supplied:    | No                                                                                 |
| Pans/Bidets:        | Trap Style: Not Applicable                                                         |
| 1 ans/Diaces.       | Trup Style. Not Applicaste includes Seat. Not Applicaste                           |
| Seats:              | Seat Type: Not Applicable Material: Not Applicable                                 |
|                     | Function: Not Applicable Hinge Type: Not Applicable                                |
|                     | Hinge Material: Not Applicable                                                     |
| Cintanna            | Operating Types Not Applicable - Eittings: Not Applicable                          |
| Cisterns:           | Operating Type: Not Applicable Fittings: Not Applicable Lever Type: Not Applicable |
|                     |                                                                                    |
| Basins:             | Tap Hole: One Taphole Chain Stay Hole: No                                          |
|                     | Template: Not Required Waste Type Req: Slotted                                     |
|                     | Overflow Inc: Yes Overflow Cover: Yes                                              |