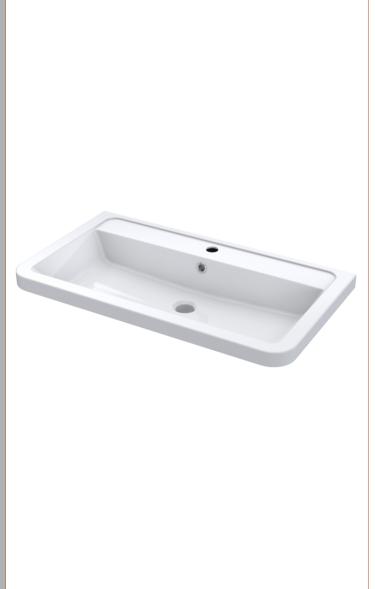

## **Packaging Details**

Barcode: 5056211888499

Sales Code: CBM005 Description: Ceramic Basin 810X460

| Product Dime        | nsions                                                                             |
|---------------------|------------------------------------------------------------------------------------|
| Height (mm):        | 450                                                                                |
| Width (mm):         | 800                                                                                |
| Depth (mm):         | 157                                                                                |
| Nett Weight (kg)    | 18.12                                                                              |
| Packaging Dir       | nensions                                                                           |
| Height (mm):        | 470                                                                                |
| Width (mm):         | 840                                                                                |
| Depth (mm):         | 167                                                                                |
| Gross Weight (kg    | x): 18.12                                                                          |
| Packaging Dat       | ta                                                                                 |
| Box Colour:         | Brown Cardboard Box - Printed                                                      |
| Box Qty:            | 1                                                                                  |
| Label Size:         | 100 x 50                                                                           |
| Label Colour:       | White Label                                                                        |
| Label Qty:          | 2                                                                                  |
| Outer Box Dir       | nensions (If Applicable)                                                           |
| Height (mm):        |                                                                                    |
| Width (mm):         |                                                                                    |
| Depth (mm):         |                                                                                    |
| Gross Weight (kg    | y):                                                                                |
| Barcode:            | 5056211875802                                                                      |
| Product Detai       | ls                                                                                 |
| Country of Origin   | n: China                                                                           |
| Fitting Instruction | n: No                                                                              |
| Certification: CE   | E & UKCA: No WRAS: N/A WRAS No: N/A                                                |
| Product Material:   | Vitreous China                                                                     |
| Fixing Supplied:    | No                                                                                 |
| Pans/Bidets:        | Trap Style: Not Applicable                                                         |
| 1 ans/Diaces.       | Trup Style. Not Applicaste includes Seat. Not Applicaste                           |
| Seats:              | Seat Type: Not Applicable Material: Not Applicable                                 |
|                     | Function: Not Applicable Hinge Type: Not Applicable                                |
|                     | Hinge Material: Not Applicable                                                     |
| Cintanna            | Operating Types Not Applicable - Eittings: Not Applicable                          |
| Cisterns:           | Operating Type: Not Applicable Fittings: Not Applicable Lever Type: Not Applicable |
|                     |                                                                                    |
| Basins:             | Tap Hole: One Taphole Chain Stay Hole: No                                          |
|                     | Template: Not Required Waste Type Req: Slotted                                     |
|                     | Overflow Inc: Yes Overflow Cover: Yes                                              |