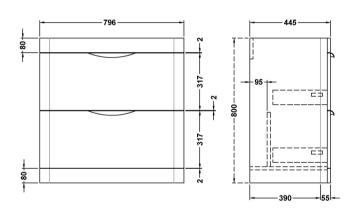

## ROXOR

Sales Code: FPA404A Description: Parade 800 F/S 2 Drawer Unit & Basin

Inner Bowl Depth (mm): 105mm

Sales Code: PMP495 **Description:** 800 Floor Standing 2-Drawer Basin Unit

Handle Type: