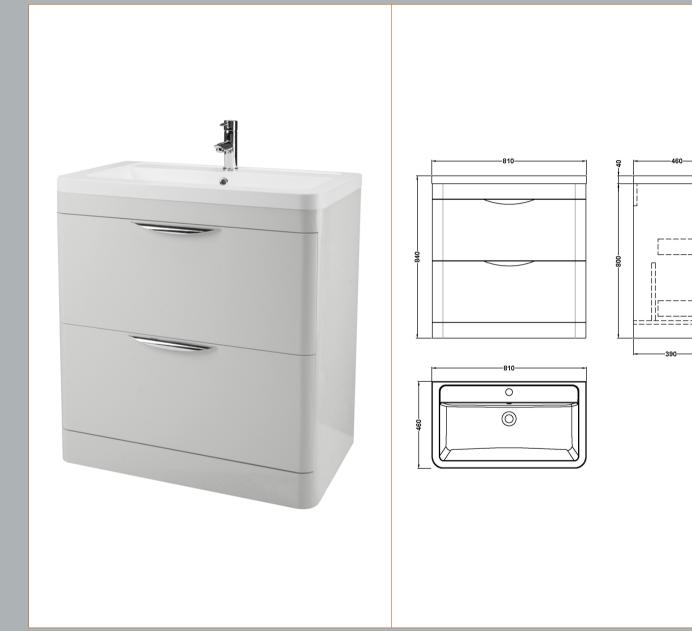

## ROXOR

Sales Code: FPA404A Description: Parade 800 F/S 2 Drawer Unit & Basin

Inner Bowl Depth (mm): 105mm

Sales Code: PMP495 **Description:** 800 Floor Standing 2-Drawer Basin Unit

Handle Type: