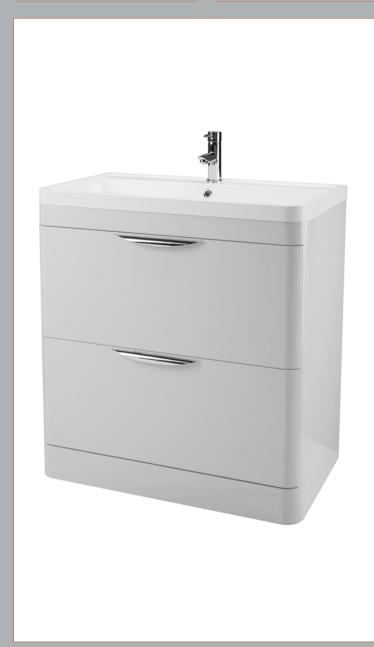

## ROXOR

Sales Code: FPA404A Description: Parade 800 F/S 2 Drawer Unit & Basin

Inner Bowl Depth (mm): 105mm

Sales Code: PMP495 **Description:** 800 Floor Standing 2-Drawer Basin Unit

Handle Type: