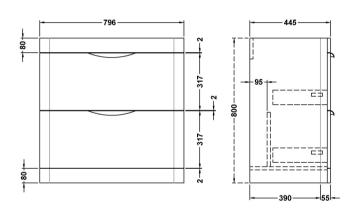

## ROXOR

Sales Code: FPA404 Description: Parade 800 F/S 2 Drawer Unit & Basin

**Packaging Details** 

Barcode: 5056211875123

Sales Code: PMP495 **Description:** 800 Floor Standing 2-Drawer Basin Unit

Handle Type: