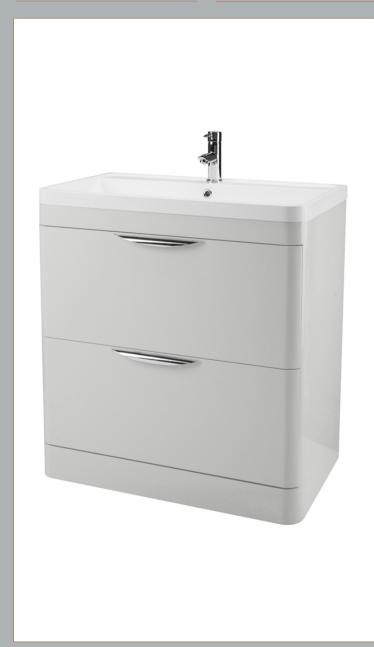

## ROXOR

Sales Code: FPA404 Description: Parade 800 F/S 2 Drawer Unit & Basin

**Packaging Details** 

Barcode: 5056211875123

Sales Code: PMP495 **Description:** 800 Floor Standing 2-Drawer Basin Unit

Handle Type: