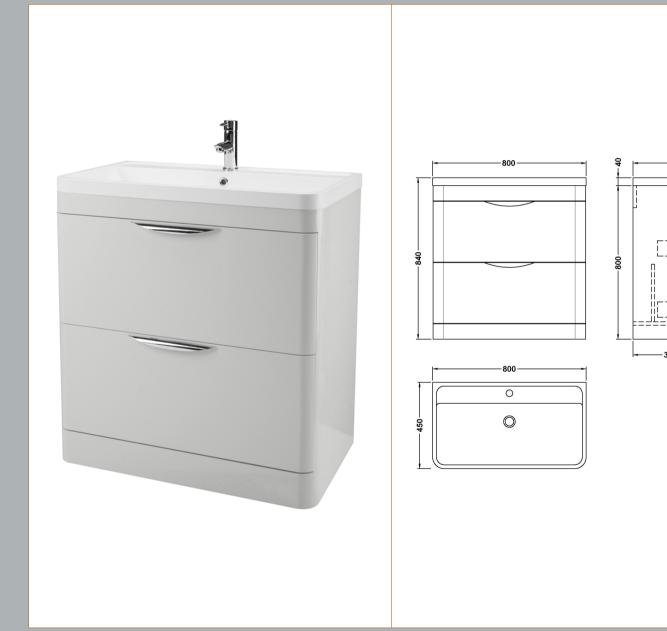

## ROXOR

Sales Code: FPA404 Description: Parade 800 F/S 2 Drawer Unit & Basin

**Packaging Details** 

Barcode: 5056211875123

Sales Code: PMP495 **Description:** 800 Floor Standing 2-Drawer Basin Unit

Handle Type:

Sales Code: PMB005 Description: 800X450mm Poly Marble Basin

| Product Dime         | nsions                                                   |
|----------------------|----------------------------------------------------------|
|                      |                                                          |
| Height (mm):         | 450                                                      |
| Width (mm):          | 800                                                      |
| Depth (mm):          | 157                                                      |
| Nett Weight (kg)     |                                                          |
| Packaging Dir        |                                                          |
| Height (mm):         | 167                                                      |
| Width (mm):          | 840                                                      |
| Depth (mm):          | 470                                                      |
| Gross Weight (kg     |                                                          |
| Packaging Da         | ta                                                       |
| Box Colour:          | Brown Cardboard Box - Printed                            |
| Box Qty:             | 1                                                        |
| Label Size:          | 100 x 50                                                 |
| Label Colour:        | White Label                                              |
| Label Qty:           | 2                                                        |
| <b>Outer Box Dir</b> | nensions (If Applicable)                                 |
| Height (mm):         |                                                          |
| Width (mm):          |                                                          |
| Depth (mm):          |                                                          |
| Gross Weight (kg     | g):                                                      |
| Barcode:             | 5055369021765                                            |
| <b>Product Detai</b> | ls                                                       |
| Country of Origin    | n: China                                                 |
| Fitting Instruction  |                                                          |
| Certification: CI    |                                                          |
| Product Material     |                                                          |
| Fixing Supplied:     | No                                                       |
| 1 ixing Supplied.    |                                                          |
| Pans/Bidets:         | Trap Style: Not Applicable Includes Seat: Not Applicable |
|                      |                                                          |
| Seats:               | Seat Type: Not Applicable Material: Not Applicable       |
|                      | Function: Not Applicable Hinge Type: Not Applicable      |
|                      | Hinge Material: Not Applicable                           |
|                      | 2 www.mocrippiicasic                                     |
| Cisterns:            | Operating Type: Not Applicable Fittings: Not Applicable  |
| Cisterns.            | Lever Type: Not Applicable  Lever Type: Not Applicable   |
|                      | Level Type. Not Applicable                               |
| Basins:              | Tap Hole: One Taphole Chain Stay Hole: No                |
|                      | Template: Not Required Waste Type Req: Slotted           |
|                      | Overflow Inc: Yes Overflow Cover: Yes                    |
|                      | Inner Bowl Depth (mm): 105mm                             |
|                      |                                                          |