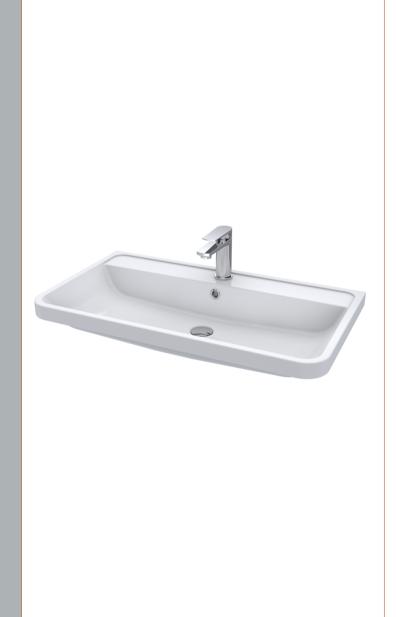

Sales Code: PMB005 Description: 800X450mm Poly Marble Basin

| Product Dime         | nsions                                                                              |  |
|----------------------|-------------------------------------------------------------------------------------|--|
|                      |                                                                                     |  |
| Height (mm):         | 450                                                                                 |  |
| Width (mm):          | 800                                                                                 |  |
| Depth (mm):          | 157                                                                                 |  |
| Nett Weight (kg)     |                                                                                     |  |
| Packaging Dir        |                                                                                     |  |
| Height (mm):         | 167                                                                                 |  |
| Width (mm):          | 840                                                                                 |  |
| Depth (mm):          | 470                                                                                 |  |
| Gross Weight (kg     |                                                                                     |  |
| Packaging Da         | ta                                                                                  |  |
| Box Colour:          | Brown Cardboard Box - Printed                                                       |  |
| Box Qty:             | 1                                                                                   |  |
| Label Size:          | 100 x 50                                                                            |  |
| Label Colour:        | White Label                                                                         |  |
| Label Qty:           | 2                                                                                   |  |
| <b>Outer Box Dir</b> | nensions (If Applicable)                                                            |  |
| Height (mm):         |                                                                                     |  |
| Width (mm):          |                                                                                     |  |
| Depth (mm):          |                                                                                     |  |
| Gross Weight (kg     | g):                                                                                 |  |
| Barcode:             | 5055369021765                                                                       |  |
| <b>Product Detai</b> | ls                                                                                  |  |
| Country of Origin    | n: China                                                                            |  |
| Fitting Instruction  |                                                                                     |  |
| Certification: CI    |                                                                                     |  |
| Product Material     |                                                                                     |  |
| Fixing Supplied:     | No                                                                                  |  |
| 1 ixing Supplied.    |                                                                                     |  |
| Pans/Bidets:         | Trap Style: Not Applicable Includes Seat: Not Applicable                            |  |
|                      |                                                                                     |  |
| Seats:               | Seat Type: Not Applicable Material: Not Applicable                                  |  |
|                      | Function: Not Applicable Hinge Type: Not Applicable                                 |  |
|                      | Hinge Material: Not Applicable                                                      |  |
|                      | 2 www.mocrippiicasic                                                                |  |
| Cisterns:            | Operating Type: Not Applicable Fittings: Not Applicable                             |  |
| Cisterns.            | Operating Type: Not Applicable Fittings: Not Applicable  Lever Type: Not Applicable |  |
|                      | Level Type. Not Applicable                                                          |  |
| Basins:              | Tap Hole: One Taphole Chain Stay Hole: No                                           |  |
|                      | Template: Not Required Waste Type Req: Slotted                                      |  |
|                      | Overflow Inc: Yes Overflow Cover: Yes                                               |  |
|                      | Inner Bowl Depth (mm): 105mm                                                        |  |
|                      |                                                                                     |  |