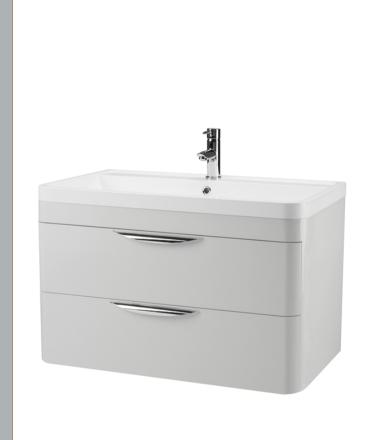

## ROXOR

Sales Code: FPA405 Description: Parade 800 W/H 2 Drawer Unit & Basin

## **Packaging Details**

Barcode: 5056211875130

Sales Code: PMP485 Description: 800 Wall Hung 2-Drawer Basin Unit

| Product Dimensions         |                                |
|----------------------------|--------------------------------|
|                            | 500                            |
| Height (mm):               |                                |
| Width (mm):                | 796                            |
| Depth (mm):                | 445                            |
| Nett Weight (kg):          | 32                             |
| Packaging Dimensions       |                                |
| Height (mm):               | 810                            |
| Width (mm):                | 530                            |
| Depth (mm):                | 480                            |
| Gross Weight (kg):         | 32                             |
| Packaging Data             |                                |
| Box Colour:                | Brown Cardboard Box - Printed  |
| Box Qty:                   | 1                              |
| Label Size:                | 100 x 50                       |
| Label Colour:              | White Label                    |
| Label Qty:                 | 2                              |
| Outer Box Dimensions (If A | Applicable)                    |
| Height (mm):               | FF                             |
| Width (mm):                |                                |
| Depth (mm):                |                                |
| Gross Weight (kg):         |                                |
| Barcode:                   | 5056211873488                  |
| Product Details            |                                |
| Country of Origin:         | China                          |
| Fitting Instruction:       | No                             |
| CE & UKCA:                 | N/A                            |
| FSC Certified Materials:   | Yes                            |
| Colour:                    | Gloss Grey Mist                |
| Construction Method:       | Cam & Wood Dowel               |
| Construction Type:         | Rigid                          |
| Cabinet Finish:            | MFC Smooth Matt                |
| Fascia Finish:             | Mdf Painted Gloss              |
| Cabinet Thickness (mm):    | 18                             |
| Fascia Thickness (mm):     | 18                             |
| Drawer Included:           | Yes                            |
| Drawer Type:               | 80mm High Metal S/C Inc Galler |
| No of Shelves:             | 0                              |
| Hinge Type:                | Not Applicable                 |
| Hinge Included:            | No                             |
| Adjustable Legs:           | No                             |
| Fixings Included:          | Yes                            |
| Handle Style:              | Contemporary                   |
| Waste Shroud:              | Yes                            |
| Handle Included:           | Yes                            |
| Handle Type:               | Cup                            |
| Transic Type.              | Cup                            |