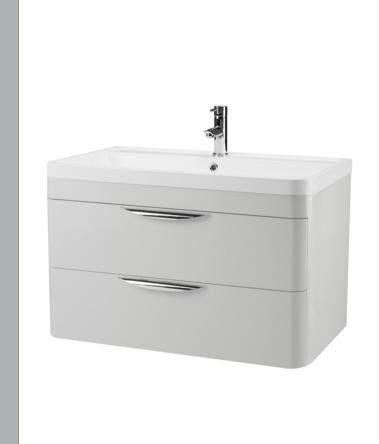

## ROXOR

Sales Code: FPA405 Description: Parade 800 W/H 2 Drawer Unit & Basin

## **Packaging Details**

Barcode: 5056211875130

Sales Code: PMP485 Description: 800 Wall Hung 2-Drawer Basin Unit

| Product Dimensions         |                                |
|----------------------------|--------------------------------|
|                            | 500                            |
| Height (mm):               |                                |
| Width (mm):                | 796                            |
| Depth (mm):                | 445                            |
| Nett Weight (kg):          | 32                             |
| Packaging Dimensions       |                                |
| Height (mm):               | 810                            |
| Width (mm):                | 530                            |
| Depth (mm):                | 480                            |
| Gross Weight (kg):         | 32                             |
| Packaging Data             |                                |
| Box Colour:                | Brown Cardboard Box - Printed  |
| Box Qty:                   | 1                              |
| Label Size:                | 100 x 50                       |
| Label Colour:              | White Label                    |
| Label Qty:                 | 2                              |
| Outer Box Dimensions (If A | Applicable)                    |
| Height (mm):               | FF                             |
| Width (mm):                |                                |
| Depth (mm):                |                                |
| Gross Weight (kg):         |                                |
| Barcode:                   | 5056211873488                  |
| Product Details            |                                |
| Country of Origin:         | China                          |
| Fitting Instruction:       | No                             |
| CE & UKCA:                 | N/A                            |
| FSC Certified Materials:   | Yes                            |
| Colour:                    | Gloss Grey Mist                |
| Construction Method:       | Cam & Wood Dowel               |
| Construction Type:         | Rigid                          |
| Cabinet Finish:            | MFC Smooth Matt                |
| Fascia Finish:             | Mdf Painted Gloss              |
| Cabinet Thickness (mm):    | 18                             |
| Fascia Thickness (mm):     | 18                             |
| Drawer Included:           | Yes                            |
| Drawer Type:               | 80mm High Metal S/C Inc Galler |
| No of Shelves:             | 0                              |
| Hinge Type:                | Not Applicable                 |
| Hinge Included:            | No                             |
| Adjustable Legs:           | No                             |
| Fixings Included:          | Yes                            |
| Handle Style:              | Contemporary                   |
| Waste Shroud:              | Yes                            |
| Handle Included:           | Yes                            |
| Handle Type:               | Cup                            |
| Transic Type.              | Cup                            |