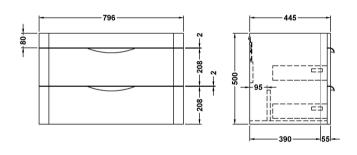

## **Packaging Details**

Barcode: 5056211875130

Sales Code: PMP485 Description: 800 Wall Hung 2-Drawer Basin Unit

| Product Dimensions         |                                |
|----------------------------|--------------------------------|
|                            | 500                            |
| Height (mm):               |                                |
| Width (mm):                | 796                            |
| Depth (mm):                | 445                            |
| Nett Weight (kg):          | 32                             |
| Packaging Dimensions       |                                |
| Height (mm):               | 810                            |
| Width (mm):                | 530                            |
| Depth (mm):                | 480                            |
| Gross Weight (kg):         | 32                             |
| Packaging Data             |                                |
| Box Colour:                | Brown Cardboard Box - Printed  |
| Box Qty:                   | 1                              |
| Label Size:                | 100 x 50                       |
| Label Colour:              | White Label                    |
| Label Qty:                 | 2                              |
| Outer Box Dimensions (If A | Applicable)                    |
| Height (mm):               | FF                             |
| Width (mm):                |                                |
| Depth (mm):                |                                |
| Gross Weight (kg):         |                                |
| Barcode:                   | 5056211873488                  |
| Product Details            |                                |
| Country of Origin:         | China                          |
| Fitting Instruction:       | No                             |
| CE & UKCA:                 | N/A                            |
| FSC Certified Materials:   | Yes                            |
| Colour:                    | Gloss Grey Mist                |
| Construction Method:       | Cam & Wood Dowel               |
| Construction Type:         | Rigid                          |
| Cabinet Finish:            | MFC Smooth Matt                |
| Fascia Finish:             | Mdf Painted Gloss              |
| Cabinet Thickness (mm):    | 18                             |
| Fascia Thickness (mm):     | 18                             |
| Drawer Included:           | Yes                            |
| Drawer Type:               | 80mm High Metal S/C Inc Galler |
| No of Shelves:             | 0                              |
| Hinge Type:                | Not Applicable                 |
| Hinge Included:            | No                             |
| Adjustable Legs:           | No                             |
| Fixings Included:          | Yes                            |
| Handle Style:              | Contemporary                   |
| Waste Shroud:              | Yes                            |
| Handle Included:           | Yes                            |
| Handle Type:               | Cup                            |
| Transic Type.              | Cup                            |