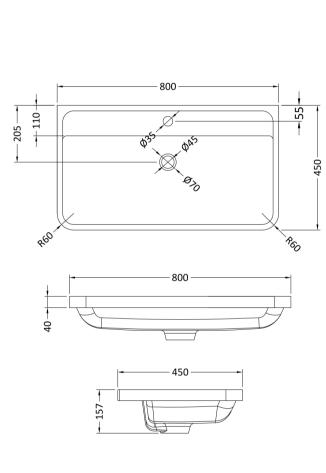

Sales Code: PMB005 Description: 800X450mm Poly Marble Basin

| Product Dime         | nsions                                                                              |  |
|----------------------|-------------------------------------------------------------------------------------|--|
|                      |                                                                                     |  |
| Height (mm):         | 450                                                                                 |  |
| Width (mm):          | 800                                                                                 |  |
| Depth (mm):          | 157                                                                                 |  |
| Nett Weight (kg)     |                                                                                     |  |
| Packaging Dir        |                                                                                     |  |
| Height (mm):         | 167                                                                                 |  |
| Width (mm):          | 840                                                                                 |  |
| Depth (mm):          | 470                                                                                 |  |
| Gross Weight (kg     |                                                                                     |  |
| Packaging Da         | ta                                                                                  |  |
| Box Colour:          | Brown Cardboard Box - Printed                                                       |  |
| Box Qty:             | 1                                                                                   |  |
| Label Size:          | 100 x 50                                                                            |  |
| Label Colour:        | White Label                                                                         |  |
| Label Qty:           | 2                                                                                   |  |
| <b>Outer Box Dir</b> | nensions (If Applicable)                                                            |  |
| Height (mm):         |                                                                                     |  |
| Width (mm):          |                                                                                     |  |
| Depth (mm):          |                                                                                     |  |
| Gross Weight (kg     | g):                                                                                 |  |
| Barcode:             | 5055369021765                                                                       |  |
| <b>Product Detai</b> | ls                                                                                  |  |
| Country of Origin    | n: China                                                                            |  |
| Fitting Instruction  |                                                                                     |  |
| Certification: CI    |                                                                                     |  |
| Product Material     |                                                                                     |  |
| Fixing Supplied:     | No                                                                                  |  |
| 1 ixing Supplied.    |                                                                                     |  |
| Pans/Bidets:         | Trap Style: Not Applicable Includes Seat: Not Applicable                            |  |
|                      |                                                                                     |  |
| Seats:               | Seat Type: Not Applicable Material: Not Applicable                                  |  |
|                      | Function: Not Applicable Hinge Type: Not Applicable                                 |  |
|                      | Hinge Material: Not Applicable                                                      |  |
|                      | 2 www.mocrippiicasic                                                                |  |
| Cisterns:            | Operating Type: Not Applicable Fittings: Not Applicable                             |  |
| Cisterns.            | Operating Type: Not Applicable Fittings: Not Applicable  Lever Type: Not Applicable |  |
|                      | Level Type. Not Applicable                                                          |  |
| Basins:              | Tap Hole: One Taphole Chain Stay Hole: No                                           |  |
|                      | Template: Not Required Waste Type Req: Slotted                                      |  |
|                      | Overflow Inc: Yes Overflow Cover: Yes                                               |  |
|                      | Inner Bowl Depth (mm): 105mm                                                        |  |
|                      |                                                                                     |  |