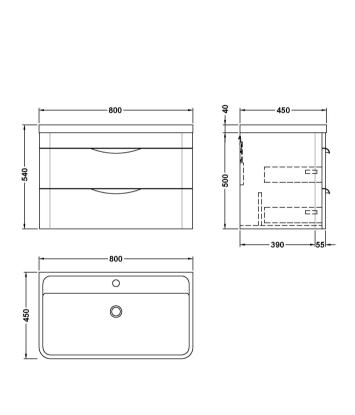

## **Packaging Details**

Barcode: 5056211875130

Sales Code: PMP485 Description: 800 Wall Hung 2-Drawer Basin Unit

| Product Dimensions         |                                |
|----------------------------|--------------------------------|
|                            | 500                            |
| Height (mm):               |                                |
| Width (mm):                | 796                            |
| Depth (mm):                | 445                            |
| Nett Weight (kg):          | 32                             |
| Packaging Dimensions       |                                |
| Height (mm):               | 810                            |
| Width (mm):                | 530                            |
| Depth (mm):                | 480                            |
| Gross Weight (kg):         | 32                             |
| Packaging Data             |                                |
| Box Colour:                | Brown Cardboard Box - Printed  |
| Box Qty:                   | 1                              |
| Label Size:                | 100 x 50                       |
| Label Colour:              | White Label                    |
| Label Qty:                 | 2                              |
| Outer Box Dimensions (If A | Applicable)                    |
| Height (mm):               | FF                             |
| Width (mm):                |                                |
| Depth (mm):                |                                |
| Gross Weight (kg):         |                                |
| Barcode:                   | 5056211873488                  |
| Product Details            |                                |
| Country of Origin:         | China                          |
| Fitting Instruction:       | No                             |
| CE & UKCA:                 | N/A                            |
| FSC Certified Materials:   | Yes                            |
| Colour:                    | Gloss Grey Mist                |
| Construction Method:       | Cam & Wood Dowel               |
| Construction Type:         | Rigid                          |
| Cabinet Finish:            | MFC Smooth Matt                |
| Fascia Finish:             | Mdf Painted Gloss              |
| Cabinet Thickness (mm):    | 18                             |
| Fascia Thickness (mm):     | 18                             |
| Drawer Included:           | Yes                            |
| Drawer Type:               | 80mm High Metal S/C Inc Galler |
| No of Shelves:             | 0                              |
| Hinge Type:                | Not Applicable                 |
| Hinge Included:            | No                             |
| Adjustable Legs:           | No                             |
| Fixings Included:          | Yes                            |
| Handle Style:              | Contemporary                   |
| Waste Shroud:              | Yes                            |
| Handle Included:           | Yes                            |
| Handle Type:               | Cup                            |
| Transic Type.              | Cup                            |

Sales Code: PMB005 Description: 800X450mm Poly Marble Basin

| Product Dime         | nsions                                                                              |  |
|----------------------|-------------------------------------------------------------------------------------|--|
|                      |                                                                                     |  |
| Height (mm):         | 450                                                                                 |  |
| Width (mm):          | 800                                                                                 |  |
| Depth (mm):          | 157                                                                                 |  |
| Nett Weight (kg)     |                                                                                     |  |
| Packaging Dir        |                                                                                     |  |
| Height (mm):         | 167                                                                                 |  |
| Width (mm):          | 840                                                                                 |  |
| Depth (mm):          | 470                                                                                 |  |
| Gross Weight (kg     |                                                                                     |  |
| Packaging Da         | ta                                                                                  |  |
| Box Colour:          | Brown Cardboard Box - Printed                                                       |  |
| Box Qty:             | 1                                                                                   |  |
| Label Size:          | 100 x 50                                                                            |  |
| Label Colour:        | White Label                                                                         |  |
| Label Qty:           | 2                                                                                   |  |
| <b>Outer Box Dir</b> | nensions (If Applicable)                                                            |  |
| Height (mm):         |                                                                                     |  |
| Width (mm):          |                                                                                     |  |
| Depth (mm):          |                                                                                     |  |
| Gross Weight (kg     | g):                                                                                 |  |
| Barcode:             | 5055369021765                                                                       |  |
| <b>Product Detai</b> | ls                                                                                  |  |
| Country of Origin    | n: China                                                                            |  |
| Fitting Instruction  |                                                                                     |  |
| Certification: CI    |                                                                                     |  |
| Product Material     |                                                                                     |  |
| Fixing Supplied:     | No                                                                                  |  |
| 1 ixing Supplied.    |                                                                                     |  |
| Pans/Bidets:         | Trap Style: Not Applicable Includes Seat: Not Applicable                            |  |
|                      |                                                                                     |  |
| Seats:               | Seat Type: Not Applicable Material: Not Applicable                                  |  |
|                      | Function: Not Applicable Hinge Type: Not Applicable                                 |  |
|                      | Hinge Material: Not Applicable                                                      |  |
|                      | 2 www.mocrippiicasic                                                                |  |
| Cisterns:            | Operating Type: Not Applicable Fittings: Not Applicable                             |  |
| Cisterns.            | Operating Type: Not Applicable Fittings: Not Applicable  Lever Type: Not Applicable |  |
|                      | Level Type. Not Applicable                                                          |  |
| Basins:              | Tap Hole: One Taphole Chain Stay Hole: No                                           |  |
|                      | Template: Not Required Waste Type Req: Slotted                                      |  |
|                      | Overflow Inc: Yes Overflow Cover: Yes                                               |  |
|                      | Inner Bowl Depth (mm): 105mm                                                        |  |
|                      |                                                                                     |  |