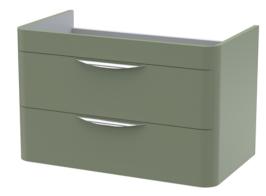

## TECHNICAL DATA SHEET

ROXOR

Sales Code: PMP885

Description: 800 Wall Hung 2-Drawer Basin Unit

| Product Dimensions       |                                |
|--------------------------|--------------------------------|
| Height (mm):             | 500                            |
| Width (mm):              | 796                            |
| Depth (mm):              | 445                            |
| Nett Weight (kg):        | 32                             |
| Packaging Dimensions     |                                |
| Height (mm):             | 810                            |
| Width (mm):              | 530                            |
| Depth (mm):              | 480                            |
| Gross Weight (kg):       | 32                             |
| Packaging Data           |                                |
| Box Colour:              | Brown Cardboard Box - Printed  |
| Box Qty:                 | 1                              |
| Label Size:              | 100 x 50                       |
| Label Colour:            | White Label                    |
| Label Qty:               | 2                              |
| Outer Box Dimensions (If | Applicable)                    |
| Height (mm):             | ··· · ·                        |
| Width (mm):              |                                |
| Depth (mm):              |                                |
| Gross Weight (kg):       |                                |
| Barcode:                 | 5056462618654                  |
| Product Details          |                                |
| Country of Origin:       | China                          |
| Fitting Instruction:     | No                             |
| CE & UKCA:               | N/A                            |
| FSC Certified Materials: | Yes                            |
| Colour:                  | Satin Green                    |
| Construction Method:     | Cam & Wood Dowel               |
| Construction Type:       | Rigid                          |
| Cabinet Finish:          | MFC Painted Matt               |
| Fascia Finish:           | Mdf Painted Matt               |
| Cabinet Thickness (mm):  | 18                             |
| Fascia Thickness (mm):   | 18                             |
| Drawer Included:         | Yes                            |
| Drawer Type:             | 80mm High Metal S/C Inc Galler |
| No of Shelves:           | 0                              |
| Hinge Type:              | Not Applicable                 |
| Hinge Included:          | No                             |
| Adjustable Legs:         | No                             |
| Fixings Included:        | Yes                            |
| Handle Style:            | Contemporary                   |
| Waste Shroud:            | Yes                            |
| Handle Included:         | Yes                            |
| Handle Type:             | Cup                            |