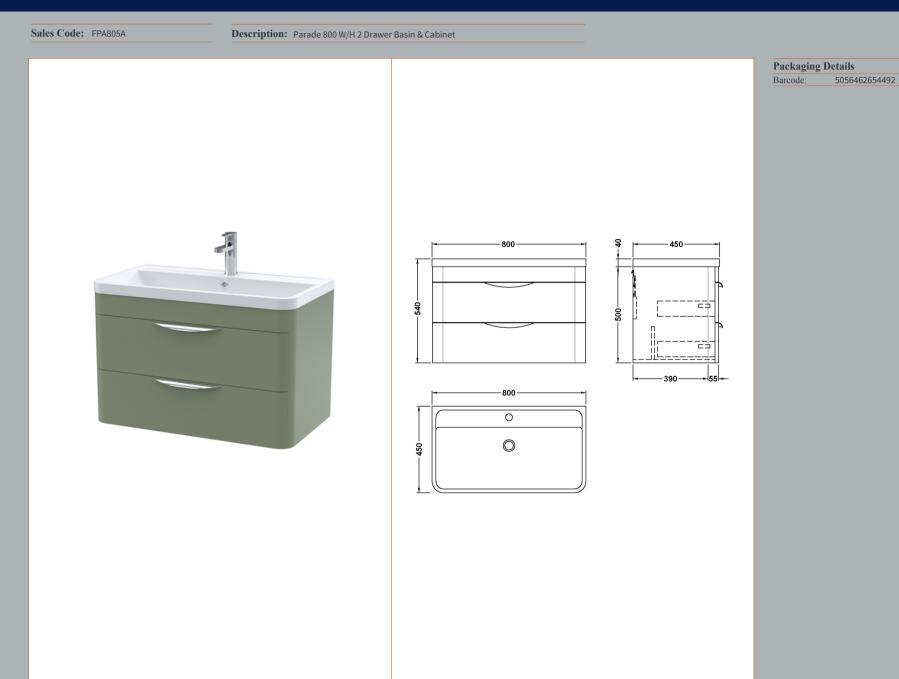

## TECHNICAL DATA SHEET

ROXOR

Sales Code: PMP885

Description: 800 Wall Hung 2-Drawer Basin Unit

| Product Dimensions       |                                |
|--------------------------|--------------------------------|
| Height (mm):             | 500                            |
| Width (mm):              | 796                            |
| Depth (mm):              | 445                            |
| Nett Weight (kg):        | 32                             |
| Packaging Dimensions     |                                |
| Height (mm):             | 810                            |
| Width (mm):              | 530                            |
| Depth (mm):              | 480                            |
| Gross Weight (kg):       | 32                             |
| Packaging Data           |                                |
| Box Colour:              | Brown Cardboard Box - Printed  |
| Box Qty:                 | 1                              |
| Label Size:              | 100 x 50                       |
| Label Colour:            | White Label                    |
| Label Qty:               | 2                              |
| Outer Box Dimensions (If | Applicable)                    |
| Height (mm):             | ··· · ·                        |
| Width (mm):              |                                |
| Depth (mm):              |                                |
| Gross Weight (kg):       |                                |
| Barcode:                 | 5056462618654                  |
| Product Details          |                                |
| Country of Origin:       | China                          |
| Fitting Instruction:     | No                             |
| CE & UKCA:               | N/A                            |
| FSC Certified Materials: | Yes                            |
| Colour:                  | Satin Green                    |
| Construction Method:     | Cam & Wood Dowel               |
| Construction Type:       | Rigid                          |
| Cabinet Finish:          | MFC Painted Matt               |
| Fascia Finish:           | Mdf Painted Matt               |
| Cabinet Thickness (mm):  | 18                             |
| Fascia Thickness (mm):   | 18                             |
| Drawer Included:         | Yes                            |
| Drawer Type:             | 80mm High Metal S/C Inc Galler |
| No of Shelves:           | 0                              |
| Hinge Type:              | Not Applicable                 |
| Hinge Included:          | No                             |
| Adjustable Legs:         | No                             |
| Fixings Included:        | Yes                            |
| Handle Style:            | Contemporary                   |
| Waste Shroud:            | Yes                            |
| Handle Included:         | Yes                            |
| Handle Type:             | Cup                            |