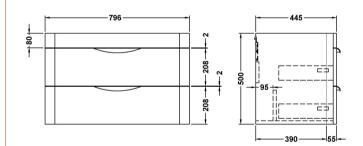

## TECHNICAL DATA SHEET

ROXOR

Sales Code: CBM005

**Description:** Ceramic Basin 810X460

|   | * |  |
|---|---|--|
| 3 |   |  |

<u>+</u>

| of the state of th |  |
|--------------------------------------------------------------------------------------------------------------------------------------------------------------------------------------------------------------------------------------------------------------------------------------------------------------------------------------------------------------------------------------------------------------------------------------------------------------------------------------------------------------------------------------------------------------------------------------------------------------------------------------------------------------------------------------------------------------------------------------------------------------------------------------------------------------------------------------------------------------------------------------------------------------------------------------------------------------------------------------------------------------------------------------------------------------------------------------------------------------------------------------------------------------------------------------------------------------------------------------------------------------------------------------------------------------------------------------------------------------------------------------------------------------------------------------------------------------------------------------------------------------------------------------------------------------------------------------------------------------------------------------------------------------------------------------------------------------------------------------------------------------------------------------------------------------------------------------------------------------------------------------------------------------------------------------------------------------------------------------------------------------------------------------------------------------------------------------------------------------------------------|--|
|                                                                                                                                                                                                                                                                                                                                                                                                                                                                                                                                                                                                                                                                                                                                                                                                                                                                                                                                                                                                                                                                                                                                                                                                                                                                                                                                                                                                                                                                                                                                                                                                                                                                                                                                                                                                                                                                                                                                                                                                                                                                                                                                |  |

| Product Dime         | nsions                                                   |  |  |
|----------------------|----------------------------------------------------------|--|--|
| Height (mm):         | 450                                                      |  |  |
| Width (mm):          | 800                                                      |  |  |
| Depth (mm):          | 157                                                      |  |  |
| Nett Weight (kg)     |                                                          |  |  |
| Packaging Dir        | nensions                                                 |  |  |
| Height (mm):         | 470                                                      |  |  |
| Width (mm):          | 840                                                      |  |  |
| Depth (mm):          | 167                                                      |  |  |
| Gross Weight (kg     | 3): 18.12                                                |  |  |
| Packaging Da         | ta                                                       |  |  |
| Box Colour:          | Brown Cardboard Box - Printed                            |  |  |
| Box Qty:             | 1                                                        |  |  |
| Label Size:          | 100 x 50                                                 |  |  |
| Label Colour:        | White Label                                              |  |  |
| Label Qty:           | 2                                                        |  |  |
| <b>Outer Box Dir</b> | nensions (If Applicable)                                 |  |  |
| Height (mm):         |                                                          |  |  |
| Width (mm):          |                                                          |  |  |
| Depth (mm):          |                                                          |  |  |
| Gross Weight (kg     | ş):                                                      |  |  |
| Barcode:             | 5056211875802                                            |  |  |
| <b>Product Detai</b> | ls                                                       |  |  |
| Country of Origin    | n: China                                                 |  |  |
| Fitting Instruction  | n: No                                                    |  |  |
| Certification: CE    | E & UKCA: No WRAS: N/A WRAS No: N/A                      |  |  |
| Product Material     | Vitreous China                                           |  |  |
| Fixing Supplied:     | No                                                       |  |  |
| Pans/Bidets:         | Trap Style: Not Applicable Includes Seat: Not Applicable |  |  |
| Seats:               | Seat Type: Not Applicable Material: Not Applicable       |  |  |
|                      | Function: Not Applicable Hinge Type: Not Applicable      |  |  |
|                      | Hinge Material: Not Applicable                           |  |  |
| Cisterns:            | Operating Type: Not Applicable Fittings: Not Applicable  |  |  |
| 015101115.           | Lever Type: Not Applicable                               |  |  |
|                      |                                                          |  |  |
| Basins:              | Tap Hole: One Taphole Chain Stay Hole: No                |  |  |
|                      | Template: Not Required Waste Type Req: Slotted           |  |  |
|                      | Overflow Inc: Yes Overflow Cover: Yes                    |  |  |

Inner Bowl Depth (mm): 105mm