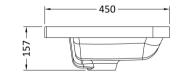

## TECHNICAL DATA SHEET

ROXOR

Sales Code: PMB005

**Description:** 800X450mm Poly Marble Basin

| Product Dime        | isions                                                                                |
|---------------------|---------------------------------------------------------------------------------------|
| Height (mm):        | 450                                                                                   |
| Width (mm):         | 800                                                                                   |
| Depth (mm):         | 157                                                                                   |
| Nett Weight (kg):   | 18.12                                                                                 |
| Packaging Din       | iensions                                                                              |
| Height (mm):        | 167                                                                                   |
| Width (mm):         | 840                                                                                   |
| Depth (mm):         | 470                                                                                   |
| Gross Weight (kg    | ): 18.12                                                                              |
| Packaging Dat       | a                                                                                     |
| Box Colour:         | Brown Cardboard Box - Printed                                                         |
| Box Qty:            | 1                                                                                     |
| Label Size:         | 100 x 50                                                                              |
| Label Colour:       | White Label                                                                           |
| Label Qty:          | 2                                                                                     |
| Outer Box Din       | ensions (If Applicable)                                                               |
| Height (mm):        |                                                                                       |
| Width (mm):         |                                                                                       |
| Depth (mm):         |                                                                                       |
| Gross Weight (kg    |                                                                                       |
| Barcode:            | 5055369021765                                                                         |
| Product Detail      |                                                                                       |
| Country of Origin   |                                                                                       |
| Fitting Instruction |                                                                                       |
| Certification: CE   |                                                                                       |
| Product Material:   | Polymarble                                                                            |
| Fixing Supplied:    | No                                                                                    |
| Pans/Bidets:        | Trap Style: Not Applicable Includes Seat: Not Applicable                              |
|                     |                                                                                       |
| Seats:              | Seat Type: Not Applicable Material: Not Applicable                                    |
|                     | Function: Not Applicable Hinge Type: Not Applicable                                   |
|                     | Hinge Material: Not Applicable                                                        |
| Cisterns:           | Operating Type: Not Applicable Fittings: Not Applicable                               |
| Cisteriis:          | Operating Type: Not Applicable Fittings: Not Applicable<br>Lever Type: Not Applicable |
|                     |                                                                                       |
| Basins:             | Tap Hole: One Taphole Chain Stay Hole: No                                             |
|                     | Template: Not Required Waste Type Req: Slotted                                        |
|                     | Overflow Inc: Yes Overflow Cover: Yes                                                 |
|                     | Inner Bowl Depth (mm): 105mm                                                          |