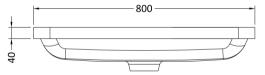

## TECHNICAL DATA SHEET

ROXOR

Sales Code: PMB005

**Description:** 800X450mm Poly Marble Basin

| Product Dime        | isions                                                                                |
|---------------------|---------------------------------------------------------------------------------------|
| Height (mm):        | 450                                                                                   |
| Width (mm):         | 800                                                                                   |
| Depth (mm):         | 157                                                                                   |
| Nett Weight (kg):   | 18.12                                                                                 |
| Packaging Din       | iensions                                                                              |
| Height (mm):        | 167                                                                                   |
| Width (mm):         | 840                                                                                   |
| Depth (mm):         | 470                                                                                   |
| Gross Weight (kg    | ): 18.12                                                                              |
| Packaging Dat       | a                                                                                     |
| Box Colour:         | Brown Cardboard Box - Printed                                                         |
| Box Qty:            | 1                                                                                     |
| Label Size:         | 100 x 50                                                                              |
| Label Colour:       | White Label                                                                           |
| Label Qty:          | 2                                                                                     |
| Outer Box Din       | ensions (If Applicable)                                                               |
| Height (mm):        |                                                                                       |
| Width (mm):         |                                                                                       |
| Depth (mm):         |                                                                                       |
| Gross Weight (kg    |                                                                                       |
| Barcode:            | 5055369021765                                                                         |
| Product Detail      |                                                                                       |
| Country of Origin   |                                                                                       |
| Fitting Instruction |                                                                                       |
| Certification: CE   |                                                                                       |
| Product Material:   | Polymarble                                                                            |
| Fixing Supplied:    | No                                                                                    |
| Pans/Bidets:        | Trap Style: Not Applicable Includes Seat: Not Applicable                              |
|                     |                                                                                       |
| Seats:              | Seat Type: Not Applicable Material: Not Applicable                                    |
|                     | Function: Not Applicable Hinge Type: Not Applicable                                   |
|                     | Hinge Material: Not Applicable                                                        |
| Cisterns:           | Operating Type: Not Applicable Fittings: Not Applicable                               |
| Cisteriis:          | Operating Type: Not Applicable Fittings: Not Applicable<br>Lever Type: Not Applicable |
|                     |                                                                                       |
| Basins:             | Tap Hole: One Taphole Chain Stay Hole: No                                             |
|                     | Template: Not Required Waste Type Req: Slotted                                        |
|                     | Overflow Inc: Yes Overflow Cover: Yes                                                 |
|                     | Inner Bowl Depth (mm): 105mm                                                          |