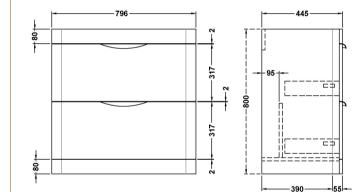

ROXOR

Sales Code: PMP995

**Description:** 800 Floor Standing 2-Drawer Basin Unit

| 800                            |
|--------------------------------|
| 796                            |
| 445                            |
| 40                             |
|                                |
| 480                            |
| 840                            |
| 840                            |
| 40                             |
|                                |
| Brown Cardboard Box - Printed  |
| 1                              |
| 100 x 50                       |
| White Label                    |
| 2                              |
| Applicable)                    |
|                                |
|                                |
|                                |
|                                |
| 5056211878674                  |
|                                |
| China                          |
| No                             |
| N/A                            |
| Yes                            |
| Gloss Grey                     |
| Cam & Wood Dowel               |
| Rigid                          |
| MFC Smooth Matt                |
| Mdf Painted Gloss              |
| 18                             |
| 18                             |
| Yes                            |
| 80mm High Metal S/C Inc Galler |
| 0                              |
| Not Applicable                 |
| No                             |
| No                             |
| No                             |
| Contemporary                   |
| Yes                            |
| Yes                            |
| Cup                            |
|                                |