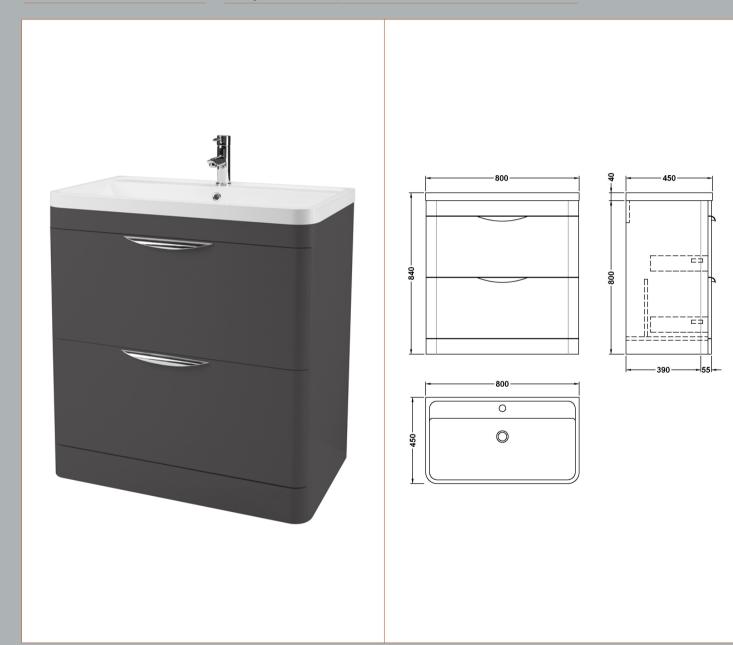

## TECHNICAL DATA SHEET

**Description:** Parade 800 F/S 2 Drawer Unit & Basin

ROXOR

Sales Code: PMP995

**Description:** 800 Floor Standing 2-Drawer Basin Unit

| 800                            |
|--------------------------------|
| 796                            |
| 445                            |
| 40                             |
|                                |
| 480                            |
| 840                            |
| 840                            |
| 40                             |
|                                |
| Brown Cardboard Box - Printed  |
| 1                              |
| 100 x 50                       |
| White Label                    |
| 2                              |
| Applicable)                    |
|                                |
|                                |
|                                |
|                                |
| 5056211878674                  |
|                                |
| China                          |
| No                             |
| N/A                            |
| Yes                            |
| Gloss Grey                     |
| Cam & Wood Dowel               |
| Rigid                          |
| MFC Smooth Matt                |
| Mdf Painted Gloss              |
| 18                             |
| 18                             |
| Yes                            |
| 80mm High Metal S/C Inc Galler |
| 0                              |
| Not Applicable                 |
| No                             |
| No                             |
| No                             |
| Contemporary                   |
| Yes                            |
| Yes                            |
| Cup                            |
|                                |