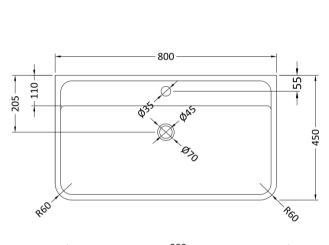

## TECHNICAL DATA SHEET

ROXOR

Sales Code: PMB005

**Description:** 800X450mm Poly Marble Basin

| Product Dime        | isions                                                                                |
|---------------------|---------------------------------------------------------------------------------------|
| Height (mm):        | 450                                                                                   |
| Width (mm):         | 800                                                                                   |
| Depth (mm):         | 157                                                                                   |
| Nett Weight (kg):   | 18.12                                                                                 |
| Packaging Din       | iensions                                                                              |
| Height (mm):        | 167                                                                                   |
| Width (mm):         | 840                                                                                   |
| Depth (mm):         | 470                                                                                   |
| Gross Weight (kg    | ): 18.12                                                                              |
| Packaging Dat       | a                                                                                     |
| Box Colour:         | Brown Cardboard Box - Printed                                                         |
| Box Qty:            | 1                                                                                     |
| Label Size:         | 100 x 50                                                                              |
| Label Colour:       | White Label                                                                           |
| Label Qty:          | 2                                                                                     |
| Outer Box Din       | ensions (If Applicable)                                                               |
| Height (mm):        |                                                                                       |
| Width (mm):         |                                                                                       |
| Depth (mm):         |                                                                                       |
| Gross Weight (kg    |                                                                                       |
| Barcode:            | 5055369021765                                                                         |
| Product Detail      |                                                                                       |
| Country of Origin   |                                                                                       |
| Fitting Instruction |                                                                                       |
| Certification: CE   |                                                                                       |
| Product Material:   | Polymarble                                                                            |
| Fixing Supplied:    | No                                                                                    |
| Pans/Bidets:        | Trap Style: Not Applicable Includes Seat: Not Applicable                              |
|                     |                                                                                       |
| Seats:              | Seat Type: Not Applicable Material: Not Applicable                                    |
|                     | Function: Not Applicable Hinge Type: Not Applicable                                   |
|                     | Hinge Material: Not Applicable                                                        |
| Cisterns:           | Operating Type: Not Applicable Fittings: Not Applicable                               |
| Cisteriis:          | Operating Type: Not Applicable Fittings: Not Applicable<br>Lever Type: Not Applicable |
|                     |                                                                                       |
| Basins:             | Tap Hole: One Taphole Chain Stay Hole: No                                             |
|                     | Template: Not Required Waste Type Req: Slotted                                        |
|                     | Overflow Inc: Yes Overflow Cover: Yes                                                 |
|                     | Inner Bowl Depth (mm): 105mm                                                          |