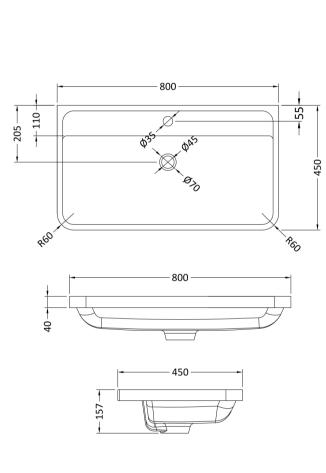

## **Packaging Details**

Barcode: 5056211893028

Sales Code: PMB005 Description: 800X450mm Poly Marble Basin

| Product Dime                                                 | ncione                                                                              |
|--------------------------------------------------------------|-------------------------------------------------------------------------------------|
|                                                              |                                                                                     |
| Height (mm):                                                 | 450                                                                                 |
| Width (mm):                                                  | 800                                                                                 |
| Depth (mm):                                                  | 157                                                                                 |
| Nett Weight (kg)                                             |                                                                                     |
| Packaging Dir                                                |                                                                                     |
| Height (mm):                                                 | 167                                                                                 |
| Width (mm):                                                  | 840                                                                                 |
| Depth (mm):                                                  | 470                                                                                 |
| Gross Weight (kg                                             | g): 18.12                                                                           |
| Packaging Da                                                 | ta                                                                                  |
| Box Colour:                                                  | Brown Cardboard Box - Printed                                                       |
| Box Qty:                                                     | 1                                                                                   |
| Label Size:                                                  | 100 x 50                                                                            |
| Label Colour:                                                | White Label                                                                         |
| Label Qty:                                                   | 2                                                                                   |
| <b>Outer Box Dir</b>                                         | nensions (If Applicable)                                                            |
| Height (mm):                                                 |                                                                                     |
| Width (mm):                                                  |                                                                                     |
| Depth (mm):                                                  |                                                                                     |
| Gross Weight (kg                                             | <u>z</u> ):                                                                         |
| Barcode:                                                     | 5055369021765                                                                       |
| <b>Product Detai</b>                                         | ls                                                                                  |
| Country of Origin                                            | n: China                                                                            |
| Fitting Instruction                                          |                                                                                     |
| Certification: CE                                            |                                                                                     |
| Product Material                                             | ,                                                                                   |
| Fixing Supplied:                                             | No                                                                                  |
| Fixing Supplied.                                             | NO                                                                                  |
| Pans/Bidets:                                                 | Trap Style: Not Applicable Includes Seat: Not Applicable                            |
|                                                              |                                                                                     |
| Seats:                                                       | Seat Type: Not Applicable Material: Not Applicable                                  |
|                                                              | Function: Not Applicable Hinge Type: Not Applicable                                 |
|                                                              | Hinge Material: Not Applicable                                                      |
|                                                              | С                                                                                   |
| Cisterns: Operating Type: Not Applicable Fittings: Not Appli |                                                                                     |
| Cisterns:                                                    | Operating Type: Not Applicable Fittings: Not Applicable  Lever Type: Not Applicable |
|                                                              | Level Type. Not Applicable                                                          |
| Basins:                                                      | Tap Hole: One Taphole Chain Stay Hole: No                                           |
|                                                              | Template: Not Required Waste Type Req: Slotted                                      |
|                                                              | Overflow Inc: Yes Overflow Cover: Yes                                               |
|                                                              | Inner Bowl Depth (mm): 105mm                                                        |
|                                                              |                                                                                     |