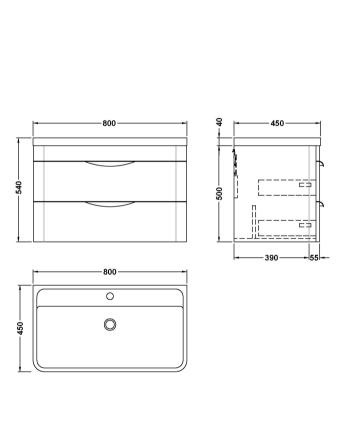

Sales Code: PMP985 Description: 800 Wall Hung 2-Drawer Basin Unit

| Product Dimensions                   |                                |  |  |
|--------------------------------------|--------------------------------|--|--|
| Height (mm):                         | 500                            |  |  |
| Width (mm):                          | 796                            |  |  |
| Depth (mm):                          | 445                            |  |  |
| Nett Weight (kg):                    | 32                             |  |  |
| Packaging Dimensions                 |                                |  |  |
| Height (mm):                         | 810                            |  |  |
| Width (mm):                          | 530                            |  |  |
| Depth (mm):                          | 480                            |  |  |
| Gross Weight (kg):                   | 32                             |  |  |
| Packaging Data                       |                                |  |  |
| Box Colour:                          | Brown Cardboard Box - Printed  |  |  |
| Box Qty:                             | 1                              |  |  |
| Label Size:                          | 100 x 50                       |  |  |
| Label Colour:                        | White Label                    |  |  |
| Label Qty:                           | 2                              |  |  |
| Outer Box Dimensions (If Applicable) |                                |  |  |
| Height (mm):                         |                                |  |  |
| Width (mm):                          |                                |  |  |
| Depth (mm):                          |                                |  |  |
| Gross Weight (kg):                   |                                |  |  |
| Barcode:                             | 5056211878681                  |  |  |
| Product Details                      |                                |  |  |
| Country of Origin:                   | China                          |  |  |
| Fitting Instruction:                 | No                             |  |  |
| CE & UKCA:                           | N/A                            |  |  |
| FSC Certified Materials:             | Yes                            |  |  |
| Colour:                              | Gloss Grey                     |  |  |
| Construction Method:                 | Cam & Wood Dowel               |  |  |
| Construction Type:                   | Rigid                          |  |  |
| Cabinet Finish:                      | MFC Smooth Matt                |  |  |
| Fascia Finish:                       | Mdf Painted Gloss              |  |  |
| Cabinet Thickness (mm):              | 18                             |  |  |
| Fascia Thickness (mm):               | 18                             |  |  |
| Drawer Included:                     | Yes                            |  |  |
| Drawer Type:                         | 80mm High Metal S/C Inc Galler |  |  |
| No of Shelves:                       | 0                              |  |  |
| Hinge Type:                          | Not Applicable                 |  |  |
| Hinge Included:                      | No                             |  |  |
| Adjustable Legs:                     | No                             |  |  |
| Fixings Included:                    | Yes                            |  |  |
| Handle Style:                        | Contemporary                   |  |  |
| Waste Shroud:                        | Yes                            |  |  |
| Handle Included:                     | Yes                            |  |  |
| Handle Type:                         | Cup                            |  |  |
|                                      |                                |  |  |

## **Packaging Details**

Barcode: 5056211893028

Sales Code: PMB005 Description: 800X450mm Poly Marble Basin

| Product Dime                                                 | ncione                                                                              |
|--------------------------------------------------------------|-------------------------------------------------------------------------------------|
|                                                              |                                                                                     |
| Height (mm):                                                 | 450                                                                                 |
| Width (mm):                                                  | 800                                                                                 |
| Depth (mm):                                                  | 157                                                                                 |
| Nett Weight (kg)                                             |                                                                                     |
| Packaging Dir                                                |                                                                                     |
| Height (mm):                                                 | 167                                                                                 |
| Width (mm):                                                  | 840                                                                                 |
| Depth (mm):                                                  | 470                                                                                 |
| Gross Weight (kg                                             | g): 18.12                                                                           |
| Packaging Da                                                 | ta                                                                                  |
| Box Colour:                                                  | Brown Cardboard Box - Printed                                                       |
| Box Qty:                                                     | 1                                                                                   |
| Label Size:                                                  | 100 x 50                                                                            |
| Label Colour:                                                | White Label                                                                         |
| Label Qty:                                                   | 2                                                                                   |
| <b>Outer Box Dir</b>                                         | nensions (If Applicable)                                                            |
| Height (mm):                                                 |                                                                                     |
| Width (mm):                                                  |                                                                                     |
| Depth (mm):                                                  |                                                                                     |
| Gross Weight (kg                                             | <u>z</u> ):                                                                         |
| Barcode:                                                     | 5055369021765                                                                       |
| <b>Product Detai</b>                                         | ls                                                                                  |
| Country of Origin                                            | n: China                                                                            |
| Fitting Instruction                                          |                                                                                     |
| Certification: CE                                            |                                                                                     |
| Product Material                                             | ,                                                                                   |
| Fixing Supplied:                                             | No                                                                                  |
| Fixing Supplied.                                             | NO                                                                                  |
| Pans/Bidets:                                                 | Trap Style: Not Applicable Includes Seat: Not Applicable                            |
|                                                              |                                                                                     |
| Seats:                                                       | Seat Type: Not Applicable Material: Not Applicable                                  |
|                                                              | Function: Not Applicable Hinge Type: Not Applicable                                 |
|                                                              | Hinge Material: Not Applicable                                                      |
|                                                              | С                                                                                   |
| Cisterns: Operating Type: Not Applicable Fittings: Not Appli |                                                                                     |
| Cisterns:                                                    | Operating Type: Not Applicable Fittings: Not Applicable  Lever Type: Not Applicable |
|                                                              | Level Type. Not Applicable                                                          |
| Basins:                                                      | Tap Hole: One Taphole Chain Stay Hole: No                                           |
|                                                              | Template: Not Required Waste Type Req: Slotted                                      |
|                                                              | Overflow Inc: Yes Overflow Cover: Yes                                               |
|                                                              | Inner Bowl Depth (mm): 105mm                                                        |
|                                                              |                                                                                     |