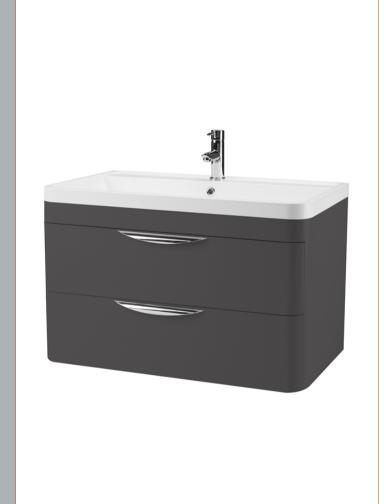

## ROXOR

Sales Code: FPA905 Description: Parade 800 W/H 2 Drawer Unit & Basin

Sales Code: PMP985 Description: 800 Wall Hung 2-Drawer Basin Unit

| Product Dimensions                   |                                |  |  |
|--------------------------------------|--------------------------------|--|--|
| Height (mm):                         | 500                            |  |  |
| Width (mm):                          | 796                            |  |  |
| Depth (mm):                          | 445                            |  |  |
| Nett Weight (kg):                    | 32                             |  |  |
| Packaging Dimensions                 |                                |  |  |
| Height (mm):                         | 810                            |  |  |
| Width (mm):                          | 530                            |  |  |
| Depth (mm):                          | 480                            |  |  |
| Gross Weight (kg):                   | 32                             |  |  |
| Packaging Data                       |                                |  |  |
| Box Colour:                          | Brown Cardboard Box - Printed  |  |  |
| Box Qty:                             | 1                              |  |  |
| Label Size:                          | 100 x 50                       |  |  |
| Label Colour:                        | White Label                    |  |  |
| Label Qty:                           | 2                              |  |  |
| Outer Box Dimensions (If Applicable) |                                |  |  |
| Height (mm):                         |                                |  |  |
| Width (mm):                          |                                |  |  |
| Depth (mm):                          |                                |  |  |
| Gross Weight (kg):                   |                                |  |  |
| Barcode:                             | 5056211878681                  |  |  |
| Product Details                      |                                |  |  |
| Country of Origin:                   | China                          |  |  |
| Fitting Instruction:                 | No                             |  |  |
| CE & UKCA:                           | N/A                            |  |  |
| FSC Certified Materials:             | Yes                            |  |  |
| Colour:                              | Gloss Grey                     |  |  |
| Construction Method:                 | Cam & Wood Dowel               |  |  |
| Construction Type:                   | Rigid                          |  |  |
| Cabinet Finish:                      | MFC Smooth Matt                |  |  |
| Fascia Finish:                       | Mdf Painted Gloss              |  |  |
| Cabinet Thickness (mm):              | 18                             |  |  |
| Fascia Thickness (mm):               | 18                             |  |  |
| Drawer Included:                     | Yes                            |  |  |
| Drawer Type:                         | 80mm High Metal S/C Inc Galler |  |  |
| No of Shelves:                       | 0                              |  |  |
| Hinge Type:                          | Not Applicable                 |  |  |
| Hinge Included:                      | No                             |  |  |
| Adjustable Legs:                     | No                             |  |  |
| Fixings Included:                    | Yes                            |  |  |
| Handle Style:                        | Contemporary                   |  |  |
| Waste Shroud:                        | Yes                            |  |  |
| Handle Included:                     | Yes                            |  |  |
| Handle Type:                         | Cup                            |  |  |
|                                      |                                |  |  |