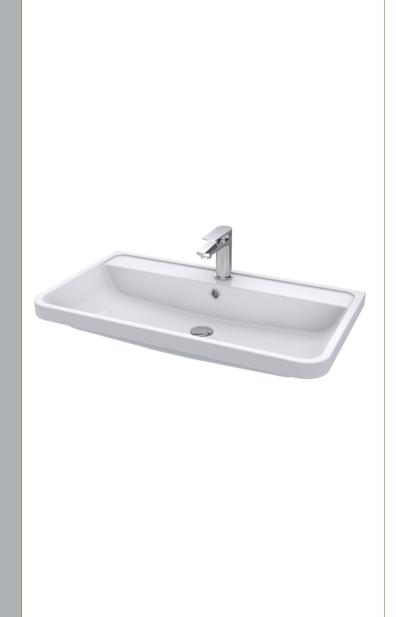

## **Packaging Details**

Barcode: 5056211893028

Sales Code: PMB005 Description: 800X450mm Poly Marble Basin

| Product Dime                                                 | ncione                                                                              |
|--------------------------------------------------------------|-------------------------------------------------------------------------------------|
|                                                              |                                                                                     |
| Height (mm):                                                 | 450                                                                                 |
| Width (mm):                                                  | 800                                                                                 |
| Depth (mm):                                                  | 157                                                                                 |
| Nett Weight (kg)                                             |                                                                                     |
| Packaging Dir                                                |                                                                                     |
| Height (mm):                                                 | 167                                                                                 |
| Width (mm):                                                  | 840                                                                                 |
| Depth (mm):                                                  | 470                                                                                 |
| Gross Weight (kg                                             | g): 18.12                                                                           |
| Packaging Da                                                 | ta                                                                                  |
| Box Colour:                                                  | Brown Cardboard Box - Printed                                                       |
| Box Qty:                                                     | 1                                                                                   |
| Label Size:                                                  | 100 x 50                                                                            |
| Label Colour:                                                | White Label                                                                         |
| Label Qty:                                                   | 2                                                                                   |
| <b>Outer Box Dir</b>                                         | nensions (If Applicable)                                                            |
| Height (mm):                                                 |                                                                                     |
| Width (mm):                                                  |                                                                                     |
| Depth (mm):                                                  |                                                                                     |
| Gross Weight (kg                                             | <u>z</u> ):                                                                         |
| Barcode:                                                     | 5055369021765                                                                       |
| <b>Product Detai</b>                                         | ls                                                                                  |
| Country of Origin                                            | n: China                                                                            |
| Fitting Instruction                                          |                                                                                     |
| Certification: CE                                            |                                                                                     |
| Product Material                                             | ,                                                                                   |
| Fixing Supplied:                                             | No                                                                                  |
| Fixing Supplied.                                             | NO                                                                                  |
| Pans/Bidets:                                                 | Trap Style: Not Applicable Includes Seat: Not Applicable                            |
|                                                              |                                                                                     |
| Seats:                                                       | Seat Type: Not Applicable Material: Not Applicable                                  |
|                                                              | Function: Not Applicable Hinge Type: Not Applicable                                 |
|                                                              | Hinge Material: Not Applicable                                                      |
|                                                              | С                                                                                   |
| Cisterns: Operating Type: Not Applicable Fittings: Not Appli |                                                                                     |
| Cisterns:                                                    | Operating Type: Not Applicable Fittings: Not Applicable  Lever Type: Not Applicable |
|                                                              | Level Type. Not Applicable                                                          |
| Basins:                                                      | Tap Hole: One Taphole Chain Stay Hole: No                                           |
|                                                              | Template: Not Required Waste Type Req: Slotted                                      |
|                                                              | Overflow Inc: Yes Overflow Cover: Yes                                               |
|                                                              | Inner Bowl Depth (mm): 105mm                                                        |
|                                                              |                                                                                     |