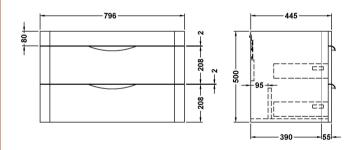

Sales Code: PMP985 Description: 800 Wall Hung 2-Drawer Basin Unit

| Product Dimensions                   |                                |  |  |
|--------------------------------------|--------------------------------|--|--|
| Height (mm):                         | 500                            |  |  |
| Width (mm):                          | 796                            |  |  |
| Depth (mm):                          | 445                            |  |  |
| Nett Weight (kg):                    | 32                             |  |  |
| Packaging Dimensions                 |                                |  |  |
| Height (mm):                         | 810                            |  |  |
| Width (mm):                          | 530                            |  |  |
| Depth (mm):                          | 480                            |  |  |
| Gross Weight (kg):                   | 32                             |  |  |
| Packaging Data                       |                                |  |  |
| Box Colour:                          | Brown Cardboard Box - Printed  |  |  |
| Box Qty:                             | 1                              |  |  |
| Label Size:                          | 100 x 50                       |  |  |
| Label Colour:                        | White Label                    |  |  |
| Label Qty:                           | 2                              |  |  |
| Outer Box Dimensions (If Applicable) |                                |  |  |
| Height (mm):                         |                                |  |  |
| Width (mm):                          |                                |  |  |
| Depth (mm):                          |                                |  |  |
| Gross Weight (kg):                   |                                |  |  |
| Barcode:                             | 5056211878681                  |  |  |
| Product Details                      |                                |  |  |
| Country of Origin:                   | China                          |  |  |
| Fitting Instruction:                 | No                             |  |  |
| CE & UKCA:                           | N/A                            |  |  |
| FSC Certified Materials:             | Yes                            |  |  |
| Colour:                              | Gloss Grey                     |  |  |
| Construction Method:                 | Cam & Wood Dowel               |  |  |
| Construction Type:                   | Rigid                          |  |  |
| Cabinet Finish:                      | MFC Smooth Matt                |  |  |
| Fascia Finish:                       | Mdf Painted Gloss              |  |  |
| Cabinet Thickness (mm):              | 18                             |  |  |
| Fascia Thickness (mm):               | 18                             |  |  |
| Drawer Included:                     | Yes                            |  |  |
| Drawer Type:                         | 80mm High Metal S/C Inc Galler |  |  |
| No of Shelves:                       | 0                              |  |  |
| Hinge Type:                          | Not Applicable                 |  |  |
| Hinge Included:                      | No                             |  |  |
| Adjustable Legs:                     | No                             |  |  |
| Fixings Included:                    | Yes                            |  |  |
| Handle Style:                        | Contemporary                   |  |  |
| Waste Shroud:                        | Yes                            |  |  |
| Handle Included:                     | Yes                            |  |  |
| Handle Type:                         | Cup                            |  |  |
|                                      |                                |  |  |