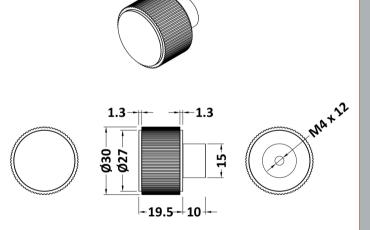

Sales Code: H1517 Description: Fluted Furniture Knobs

| <b>Product Dimensions</b>  |                |
|----------------------------|----------------|
| Length (mm):               |                |
| Width (mm):                | 30             |
| Height (mm):               | 30             |
| Depth (mm):                | 30             |
| Nett Weight (kg):          | 0.02           |
| Packaging Dimensions       |                |
| Height (mm):               | 30             |
| Width (mm):                | 20             |
| Depth (mm):                | 41             |
| Gross Weight (kg):         | 0.02           |
| Packaging Data             |                |
| Box Colour:                |                |
| Box Qty:                   |                |
| Label Size:                | X              |
| Label Colour:              |                |
| Label Qty:                 |                |
| Outer Box Dimensions (If A | pplicable)     |
| Height (mm):               |                |
| Width (mm):                |                |
| Length (mm):               |                |
| Depth (mm):                |                |
| Gross Weight (kg):         |                |
| Barcode:                   | 5056678441572  |
| Product Details            |                |
| Country of Origin:         | China          |
| Fitting Instruction:       | No             |
| CE & UKCA:                 |                |
| Product Material:          | Aluminium      |
| Heating Element Wattage:   |                |
| Colour/Finish:             | Brushed Bronze |
| Product Diameter:          | 30mm           |

Connection Size: