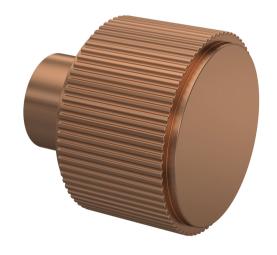

Sales Code: H1517 Description: Fluted Furniture Knobs

| <b>Product Dimensions</b>  |                |
|----------------------------|----------------|
| Length (mm):               |                |
| Width (mm):                | 30             |
| Height (mm):               | 30             |
| Depth (mm):                | 30             |
| Nett Weight (kg):          | 0.02           |
| Packaging Dimensions       |                |
| Height (mm):               | 30             |
| Width (mm):                | 20             |
| Depth (mm):                | 41             |
| Gross Weight (kg):         | 0.02           |
| Packaging Data             |                |
| Box Colour:                |                |
| Box Qty:                   |                |
| Label Size:                | X              |
| Label Colour:              |                |
| Label Qty:                 |                |
| Outer Box Dimensions (If A | pplicable)     |
| Height (mm):               |                |
| Width (mm):                |                |
| Length (mm):               |                |
| Depth (mm):                |                |
| Gross Weight (kg):         |                |
| Barcode:                   | 5056678441572  |
| Product Details            |                |
| Country of Origin:         | China          |
| Fitting Instruction:       | No             |
| CE & UKCA:                 |                |
| Product Material:          | Aluminium      |
| Heating Element Wattage:   |                |
| Colour/Finish:             | Brushed Bronze |
| Product Diameter:          | 30mm           |