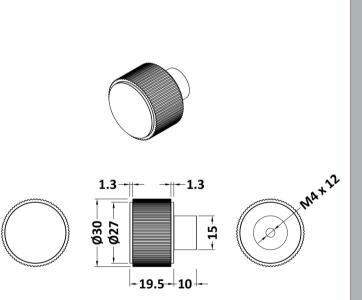

## TECHNICAL DATA SHEET

ROXOR

Sales Code: H317

**Description:** Fluted Furniture Knobs

| Product Dimensions           |               |  |
|------------------------------|---------------|--|
| Length (mm):                 |               |  |
| Width (mm):                  | 30            |  |
| Height (mm):                 | 30            |  |
| Depth (mm):                  | 30            |  |
| Nett Weight (kg):            | 0.02          |  |
| Packaging Dimensions         |               |  |
| Height (mm):                 | 30            |  |
| Width (mm):                  | 20            |  |
| Depth (mm):                  | 41            |  |
| Gross Weight (kg):           | 0.02          |  |
| Packaging Data               |               |  |
| Box Colour:                  |               |  |
| Box Qty:                     |               |  |
| Label Size:                  | х             |  |
| Label Colour:                |               |  |
| Label Qty:                   |               |  |
| Outer Box Dimensions (If App | licable)      |  |
| Height (mm):                 |               |  |
| Width (mm):                  |               |  |
| Length (mm):                 |               |  |
| Depth (mm):                  |               |  |
| Gross Weight (kg):           |               |  |
| Barcode:                     | 5056678441589 |  |
| Product Details              |               |  |
| Country of Origin:           | China         |  |
| Fitting Instruction:         | No            |  |
| CE & UKCA:                   |               |  |
| Product Material:            | Aluminium     |  |
| Heating Element Wattage:     |               |  |
| Colour/Finish:               | Brushed Brass |  |
| Product Diameter:            | 30mm          |  |
| Connection Size:             |               |  |