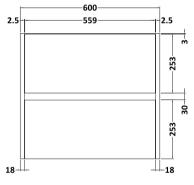

## **Packaging Details**

Barcode: 5056462650876

Sales Code: NPH2224 Description: 600 W/H 2-Drawer Unit (385 Deep)

Handle Type:

| <b>Product Dimensions</b>               |                                          |  |
|-----------------------------------------|------------------------------------------|--|
| Height (mm):                            | 539                                      |  |
| Width (mm):                             | 600                                      |  |
| Depth (mm):                             | 385                                      |  |
| Nett Weight (kg):                       | 22.5                                     |  |
| Packaging Dimensions                    |                                          |  |
| Height (mm):                            | 560                                      |  |
| Width (mm):                             | 620                                      |  |
| Depth (mm):                             | 405                                      |  |
| Gross Weight (kg):                      | 23                                       |  |
| Packaging Data                          |                                          |  |
| Box Colour:                             | Brown Cardboard Box                      |  |
| Box Oty:                                | 1                                        |  |
| Label Size:                             | 100 x 50                                 |  |
| Label Colour:                           | White Label                              |  |
| Label Qty:                              | 2                                        |  |
| Outer Box Dimensions (If                | Annlicable)                              |  |
| Height (mm):                            | тррисамсу                                |  |
| Width (mm):                             |                                          |  |
| Depth (mm):                             |                                          |  |
| Gross Weight (kg):                      |                                          |  |
| Barcode:                                | 5056462696423                            |  |
| Product Details                         | 3030 102030 123                          |  |
|                                         | United Winedows                          |  |
| Country of Origin: Fitting Instruction: | United Kingdom No                        |  |
| CE & UKCA:                              | N/A                                      |  |
| FSC Certified Materials:                | Yes                                      |  |
| Colour:                                 |                                          |  |
| Construction Method:                    | Graphite Grey Woodgrain Cam & Wood Dowel |  |
| Construction Type:                      | Rigid                                    |  |
| Cabinet Finish:                         | MFC Textured Woodgrain                   |  |
| Fascia Finish:                          | MFC Textured Woodgrain                   |  |
| Cabinet Thickness (mm):                 | 18                                       |  |
| Fascia Thickness (mm):                  | 18                                       |  |
| Drawer Included:                        | Yes                                      |  |
| Drawer Type:                            | 80mm High Metal S/C Inc Galler           |  |
| No of Shelves:                          | 0                                        |  |
| Hinge Type:                             | Not Applicable                           |  |
| Hinge Included:                         | No                                       |  |
| Adjustable Legs:                        | No                                       |  |
| Fixings Included:                       | Yes                                      |  |
| Handle Style:                           | Not Applicable                           |  |
| Waste Shroud:                           | Yes                                      |  |
| Handle Included:                        | No, Not Required                         |  |
| Handla Trinai                           | Hamallana                                |  |