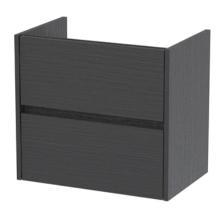

## **Packaging Details**

Barcode: 5056462650876

Sales Code: NPH2224 Description: 600 W/H 2-Drawer Unit (385 Deep)

Handle Type:

| <b>Product Dimensions</b>               |                                          |  |
|-----------------------------------------|------------------------------------------|--|
| Height (mm):                            | 539                                      |  |
| Width (mm):                             | 600                                      |  |
| Depth (mm):                             | 385                                      |  |
| Nett Weight (kg):                       | 22.5                                     |  |
| Packaging Dimensions                    |                                          |  |
| Height (mm):                            | 560                                      |  |
| Width (mm):                             | 620                                      |  |
| Depth (mm):                             | 405                                      |  |
| Gross Weight (kg):                      | 23                                       |  |
| Packaging Data                          |                                          |  |
| Box Colour:                             | Brown Cardboard Box                      |  |
| Box Oty:                                | 1                                        |  |
| Label Size:                             | 100 x 50                                 |  |
| Label Colour:                           | White Label                              |  |
| Label Qty:                              | 2                                        |  |
| Outer Box Dimensions (If                | Annlicable)                              |  |
| Height (mm):                            | тррисамсу                                |  |
| Width (mm):                             |                                          |  |
| Depth (mm):                             |                                          |  |
| Gross Weight (kg):                      |                                          |  |
| Barcode:                                | 5056462696423                            |  |
| Product Details                         | 3030 102030 123                          |  |
|                                         | United Winedows                          |  |
| Country of Origin: Fitting Instruction: | United Kingdom No                        |  |
| CE & UKCA:                              | N/A                                      |  |
| FSC Certified Materials:                | Yes                                      |  |
| Colour:                                 |                                          |  |
| Construction Method:                    | Graphite Grey Woodgrain Cam & Wood Dowel |  |
| Construction Type:                      | Rigid                                    |  |
| Cabinet Finish:                         | MFC Textured Woodgrain                   |  |
| Fascia Finish:                          | MFC Textured Woodgrain                   |  |
| Cabinet Thickness (mm):                 | 18                                       |  |
| Fascia Thickness (mm):                  | 18                                       |  |
| Drawer Included:                        | Yes                                      |  |
| Drawer Type:                            | 80mm High Metal S/C Inc Galler           |  |
| No of Shelves:                          | 0                                        |  |
| Hinge Type:                             | Not Applicable                           |  |
| Hinge Included:                         | No                                       |  |
| Adjustable Legs:                        | No                                       |  |
| Fixings Included:                       | Yes                                      |  |
| Handle Style:                           | Not Applicable                           |  |
| Waste Shroud:                           | Yes                                      |  |
| Handle Included:                        | No, Not Required                         |  |
| Handla Trinai                           | Hamallana                                |  |