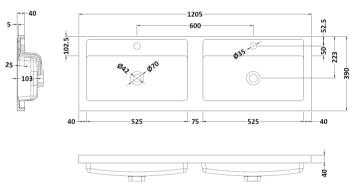

Handless

Sales Code: PMB424 Description: Double Polymarble Basin 1205 X 390

| <b>Product Dime</b>                                                                  |                                                         |                               |  |
|--------------------------------------------------------------------------------------|---------------------------------------------------------|-------------------------------|--|
| Height (mm):                                                                         | 390                                                     |                               |  |
| Width (mm):                                                                          | 1205                                                    |                               |  |
| Depth (mm):                                                                          |                                                         | 157                           |  |
| Nett Weight (kg)                                                                     |                                                         |                               |  |
| <b>Packaging Dir</b>                                                                 | nensions                                                |                               |  |
| Height (mm):                                                                         | 100                                                     |                               |  |
| Width (mm):                                                                          | 1205                                                    |                               |  |
| Depth (mm):                                                                          | 400                                                     | ***                           |  |
| Gross Weight (kg                                                                     | g): 18.12                                               | 18.12                         |  |
| <b>Packaging Dat</b>                                                                 | ta                                                      |                               |  |
| Box Colour:                                                                          | Brown (                                                 | Cardboard Box - Printed       |  |
| Box Qty:                                                                             | 1                                                       |                               |  |
| Label Size:                                                                          | 100 X                                                   | 50                            |  |
| Label Colour:                                                                        | White L                                                 | abel                          |  |
| Label Qty:                                                                           | 2                                                       |                               |  |
| <b>Outer Box Dir</b>                                                                 | nensions (If Applicable)                                |                               |  |
| Height (mm):                                                                         |                                                         |                               |  |
| Width (mm):                                                                          |                                                         |                               |  |
| Depth (mm):                                                                          |                                                         |                               |  |
| Gross Weight (kg                                                                     | g):                                                     |                               |  |
| Barcode: 5                                                                           |                                                         | 1815136                       |  |
| <b>Product Detai</b>                                                                 | ls                                                      |                               |  |
| Country of Origin                                                                    | n: China                                                |                               |  |
| Fitting Instruction                                                                  | n: No                                                   |                               |  |
| Certification: CE                                                                    | E & UKCA: No WRAS:                                      | N/A WRAS No: N/A              |  |
| Product Material:                                                                    | Polyma                                                  | rble                          |  |
| Fixing Supplied:                                                                     | No                                                      |                               |  |
|                                                                                      |                                                         |                               |  |
| Pans/Bidets:                                                                         | Trap Style: Not Applicable                              | Includes Seat: Not Applicable |  |
| Seats:                                                                               | Seat Type: Not Applicable                               | Material: Not Applicable      |  |
| - Scatts.                                                                            | Function: Not Applicable Hinge Type: Not Applicable     |                               |  |
| Hinge Material: Not Applicable                                                       |                                                         |                               |  |
|                                                                                      | Timge material. Not Applied                             |                               |  |
| Cisterns:                                                                            | Operating Type: Not Applicable Fittings: Not Applicable |                               |  |
| Cisterns: Operating Type: Not Applicable Fittings: Not A  Lever Type: Not Applicable |                                                         |                               |  |
|                                                                                      | Level Type. Not Applicable                              | <del>-</del>                  |  |
| Basins:                                                                              | Tap Hole: Two Tapholes                                  | Chain Stay Hole: No           |  |
|                                                                                      | Template: Not Required                                  | Waste Type Req: Slotted       |  |
|                                                                                      | Overflow Inc: Yes                                       | Overflow Cover: Yes           |  |
|                                                                                      | Inner Bowl Depth (mm): 103 mm                           |                               |  |
|                                                                                      | niner Bowr Depuir (milli). 10                           | 5 111111                      |  |