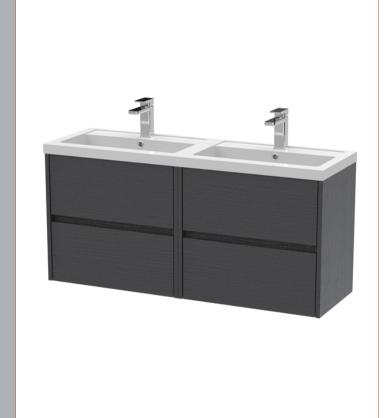

## ROXOR

Sales Code: HAV2204C Description: 1200 W/H 4-Drawer Unit & Double Basin