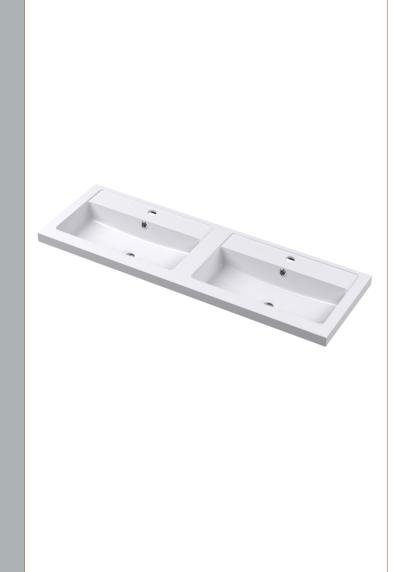

Handless

Sales Code: PMB424 Description: Double Polymarble Basin 1205 X 390

| <b>Product Dime</b>                                                                  |                                                         |                               |  |
|--------------------------------------------------------------------------------------|---------------------------------------------------------|-------------------------------|--|
| Height (mm):                                                                         | 390                                                     |                               |  |
| Width (mm):                                                                          | 1205                                                    |                               |  |
| Depth (mm):                                                                          |                                                         | 157                           |  |
| Nett Weight (kg)                                                                     |                                                         |                               |  |
| <b>Packaging Dir</b>                                                                 | nensions                                                |                               |  |
| Height (mm):                                                                         | 100                                                     |                               |  |
| Width (mm):                                                                          | 1205                                                    |                               |  |
| Depth (mm):                                                                          | 400                                                     | ***                           |  |
| Gross Weight (kg                                                                     | g): 18.12                                               | 18.12                         |  |
| <b>Packaging Dat</b>                                                                 | ta                                                      |                               |  |
| Box Colour:                                                                          | Brown (                                                 | Cardboard Box - Printed       |  |
| Box Qty:                                                                             | 1                                                       |                               |  |
| Label Size:                                                                          | 100 X                                                   | 50                            |  |
| Label Colour:                                                                        | White L                                                 | abel                          |  |
| Label Qty:                                                                           | 2                                                       |                               |  |
| <b>Outer Box Dir</b>                                                                 | nensions (If Applicable)                                |                               |  |
| Height (mm):                                                                         |                                                         |                               |  |
| Width (mm):                                                                          |                                                         |                               |  |
| Depth (mm):                                                                          |                                                         |                               |  |
| Gross Weight (kg                                                                     | g):                                                     |                               |  |
| Barcode: 5                                                                           |                                                         | 1815136                       |  |
| <b>Product Detai</b>                                                                 | ls                                                      |                               |  |
| Country of Origin                                                                    | n: China                                                |                               |  |
| Fitting Instruction                                                                  | n: No                                                   |                               |  |
| Certification: CE                                                                    | E & UKCA: No WRAS:                                      | N/A WRAS No: N/A              |  |
| Product Material:                                                                    | Polyma                                                  | rble                          |  |
| Fixing Supplied:                                                                     | No                                                      |                               |  |
|                                                                                      |                                                         |                               |  |
| Pans/Bidets:                                                                         | Trap Style: Not Applicable                              | Includes Seat: Not Applicable |  |
| Seats:                                                                               | Seat Type: Not Applicable                               | Material: Not Applicable      |  |
| - Scatts.                                                                            | Function: Not Applicable Hinge Type: Not Applicable     |                               |  |
| Hinge Material: Not Applicable                                                       |                                                         |                               |  |
|                                                                                      | Timge material. Not Applied                             |                               |  |
| Cisterns:                                                                            | Operating Type: Not Applicable Fittings: Not Applicable |                               |  |
| Cisterns: Operating Type: Not Applicable Fittings: Not A  Lever Type: Not Applicable |                                                         |                               |  |
|                                                                                      | Level Type. Not Applicable                              | <del>-</del>                  |  |
| Basins:                                                                              | Tap Hole: Two Tapholes                                  | Chain Stay Hole: No           |  |
|                                                                                      | Template: Not Required                                  | Waste Type Req: Slotted       |  |
|                                                                                      | Overflow Inc: Yes                                       | Overflow Cover: Yes           |  |
|                                                                                      | Inner Bowl Depth (mm): 103 mm                           |                               |  |
|                                                                                      | niner Bowr Depuir (milli). 10                           | 5 111111                      |  |