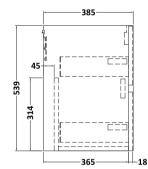

## **Packaging Details**

Barcode: 5056462650876

Sales Code: NPH2224 Description: 600 W/H 2-Drawer Unit (385 Deep)

Handle Type:

| <b>Product Dimensions</b>               |                                          |  |
|-----------------------------------------|------------------------------------------|--|
| Height (mm):                            | 539                                      |  |
| Width (mm):                             | 600                                      |  |
| Depth (mm):                             | 385                                      |  |
| Nett Weight (kg):                       | 22.5                                     |  |
| Packaging Dimensions                    |                                          |  |
| Height (mm):                            | 560                                      |  |
| Width (mm):                             | 620                                      |  |
| Depth (mm):                             | 405                                      |  |
| Gross Weight (kg):                      | 23                                       |  |
| Packaging Data                          |                                          |  |
| Box Colour:                             | Brown Cardboard Box                      |  |
| Box Oty:                                | 1                                        |  |
| Label Size:                             | 100 x 50                                 |  |
| Label Colour:                           | White Label                              |  |
| Label Qty:                              | 2                                        |  |
| Outer Box Dimensions (If                | Annlicable)                              |  |
| Height (mm):                            | тррисамсу                                |  |
| Width (mm):                             |                                          |  |
| Depth (mm):                             |                                          |  |
| Gross Weight (kg):                      |                                          |  |
| Barcode:                                | 5056462696423                            |  |
| Product Details                         | 3030 102030 123                          |  |
|                                         | United Winedows                          |  |
| Country of Origin: Fitting Instruction: | United Kingdom No                        |  |
| CE & UKCA:                              | N/A                                      |  |
| FSC Certified Materials:                | Yes                                      |  |
| Colour:                                 |                                          |  |
| Construction Method:                    | Graphite Grey Woodgrain Cam & Wood Dowel |  |
| Construction Type:                      | Rigid                                    |  |
| Cabinet Finish:                         | MFC Textured Woodgrain                   |  |
| Fascia Finish:                          | MFC Textured Woodgrain                   |  |
| Cabinet Thickness (mm):                 | 18                                       |  |
| Fascia Thickness (mm):                  | 18                                       |  |
| Drawer Included:                        | Yes                                      |  |
| Drawer Type:                            | 80mm High Metal S/C Inc Galler           |  |
| No of Shelves:                          | 0                                        |  |
| Hinge Type:                             | Not Applicable                           |  |
| Hinge Included:                         | No                                       |  |
| Adjustable Legs:                        | No                                       |  |
| Fixings Included:                       | Yes                                      |  |
| Handle Style:                           | Not Applicable                           |  |
| Waste Shroud:                           | Yes                                      |  |
| Handle Included:                        | No, Not Required                         |  |
| Handla Trinai                           | Hamallana                                |  |