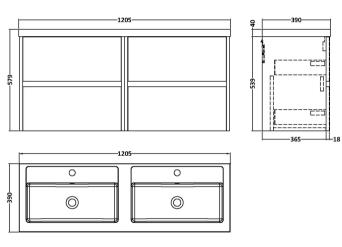

## ROXOR

Sales Code: HAV2204C Description: 1200 W/H 4-Drawer Unit & Double Basin

Handless

Sales Code: PMB424 Description: Double Polymarble Basin 1205 X 390

| <b>Product Dime</b>                                                                  |                                                         |                               |  |
|--------------------------------------------------------------------------------------|---------------------------------------------------------|-------------------------------|--|
| Height (mm):                                                                         | 390                                                     |                               |  |
| Width (mm):                                                                          | 1205                                                    |                               |  |
| Depth (mm):                                                                          |                                                         | 157                           |  |
| Nett Weight (kg)                                                                     |                                                         |                               |  |
| <b>Packaging Dir</b>                                                                 | nensions                                                |                               |  |
| Height (mm):                                                                         | 100                                                     |                               |  |
| Width (mm):                                                                          | 1205                                                    |                               |  |
| Depth (mm):                                                                          | 400                                                     | ***                           |  |
| Gross Weight (kg                                                                     | g): 18.12                                               | 18.12                         |  |
| <b>Packaging Dat</b>                                                                 | ta                                                      |                               |  |
| Box Colour:                                                                          | Brown (                                                 | Cardboard Box - Printed       |  |
| Box Qty:                                                                             | 1                                                       |                               |  |
| Label Size:                                                                          | 100 X                                                   | 50                            |  |
| Label Colour:                                                                        | White L                                                 | abel                          |  |
| Label Qty:                                                                           | 2                                                       |                               |  |
| <b>Outer Box Dir</b>                                                                 | nensions (If Applicable)                                |                               |  |
| Height (mm):                                                                         |                                                         |                               |  |
| Width (mm):                                                                          |                                                         |                               |  |
| Depth (mm):                                                                          |                                                         |                               |  |
| Gross Weight (kg                                                                     | g):                                                     |                               |  |
| Barcode: 5                                                                           |                                                         | 1815136                       |  |
| <b>Product Detai</b>                                                                 | ls                                                      |                               |  |
| Country of Origin                                                                    | n: China                                                |                               |  |
| Fitting Instruction                                                                  | n: No                                                   |                               |  |
| Certification: CE                                                                    | E & UKCA: No WRAS:                                      | N/A WRAS No: N/A              |  |
| Product Material:                                                                    | Polyma                                                  | rble                          |  |
| Fixing Supplied:                                                                     | No                                                      |                               |  |
|                                                                                      |                                                         |                               |  |
| Pans/Bidets:                                                                         | Trap Style: Not Applicable                              | Includes Seat: Not Applicable |  |
| Seats:                                                                               | Seat Type: Not Applicable                               | Material: Not Applicable      |  |
| - Scatts.                                                                            | Function: Not Applicable Hinge Type: Not Applicable     |                               |  |
| Hinge Material: Not Applicable                                                       |                                                         |                               |  |
|                                                                                      | Timge material. Not Applied                             |                               |  |
| Cisterns:                                                                            | Operating Type: Not Applicable Fittings: Not Applicable |                               |  |
| Cisterns: Operating Type: Not Applicable Fittings: Not A  Lever Type: Not Applicable |                                                         |                               |  |
|                                                                                      | Level Type. Not Applicable                              | <del>-</del>                  |  |
| Basins:                                                                              | Tap Hole: Two Tapholes                                  | Chain Stay Hole: No           |  |
|                                                                                      | Template: Not Required                                  | Waste Type Req: Slotted       |  |
|                                                                                      | Overflow Inc: Yes                                       | Overflow Cover: Yes           |  |
|                                                                                      | Inner Bowl Depth (mm): 103 mm                           |                               |  |
|                                                                                      | niner Bowr Depuir (milli). 10                           | 5 111111                      |  |