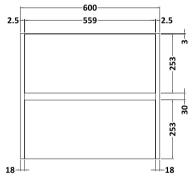

## **Packaging Details**

Barcode: 5056462650753

Sales Code: NPH2224 Description: 600 W/H 2-Drawer Unit (385 Deep)

Handle Type:

| <b>Product Dimensions</b>               |                                |  |  |
|-----------------------------------------|--------------------------------|--|--|
| Height (mm):                            | 539                            |  |  |
| Width (mm):                             | 600                            |  |  |
| Depth (mm):                             | 385                            |  |  |
| Nett Weight (kg):                       | 22.5                           |  |  |
| Packaging Dimensions                    |                                |  |  |
| Height (mm):                            | 560                            |  |  |
| Width (mm):                             | 620                            |  |  |
| Depth (mm):                             | 405                            |  |  |
| Gross Weight (kg):                      | 23                             |  |  |
| Packaging Data                          |                                |  |  |
| Box Colour:                             | Brown Cardboard Box            |  |  |
| Box Oty:                                | 1                              |  |  |
| Label Size:                             | 100 x 50                       |  |  |
| Label Colour:                           | White Label                    |  |  |
| Label Qty:                              | 2                              |  |  |
| Outer Box Dimensions (If                | Annlicable)                    |  |  |
| Height (mm):                            | тррисамсу                      |  |  |
| Width (mm):                             |                                |  |  |
| Depth (mm):                             |                                |  |  |
| Gross Weight (kg):                      |                                |  |  |
| Barcode:                                | 5056462696423                  |  |  |
| Product Details                         | 3030 102030 123                |  |  |
|                                         | United Winedows                |  |  |
| Country of Origin: Fitting Instruction: | United Kingdom No              |  |  |
| CE & UKCA:                              | N/A                            |  |  |
| FSC Certified Materials:                | Yes                            |  |  |
| Colour:                                 | Graphite Grey Woodgrain        |  |  |
| Construction Method:                    | Cam & Wood Dowel               |  |  |
| Construction Type:                      | Rigid                          |  |  |
| Cabinet Finish:                         | MFC Textured Woodgrain         |  |  |
| Fascia Finish:                          | MFC Textured Woodgrain         |  |  |
| Cabinet Thickness (mm):                 | 18                             |  |  |
| Fascia Thickness (mm):                  | 18                             |  |  |
| Drawer Included:                        | Yes                            |  |  |
| Drawer Type:                            | 80mm High Metal S/C Inc Galler |  |  |
| No of Shelves:                          | 0                              |  |  |
| Hinge Type:                             | Not Applicable                 |  |  |
| Hinge Included:                         | No                             |  |  |
| Adjustable Legs:                        | No                             |  |  |
| Fixings Included:                       | Yes                            |  |  |
| Handle Style:                           | Not Applicable                 |  |  |
| Waste Shroud:                           | Yes                            |  |  |
| Handle Included:                        | No, Not Required               |  |  |
| Handla Trinai                           | Hamallana                      |  |  |