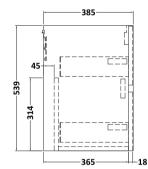

## **Packaging Details**

Barcode: 5056462650753

Sales Code: NPH2224 Description: 600 W/H 2-Drawer Unit (385 Deep)

Handle Type:

| <b>Product Dimensions</b>               |                                |  |  |
|-----------------------------------------|--------------------------------|--|--|
| Height (mm):                            | 539                            |  |  |
| Width (mm):                             | 600                            |  |  |
| Depth (mm):                             | 385                            |  |  |
| Nett Weight (kg):                       | 22.5                           |  |  |
| Packaging Dimensions                    |                                |  |  |
| Height (mm):                            | 560                            |  |  |
| Width (mm):                             | 620                            |  |  |
| Depth (mm):                             | 405                            |  |  |
| Gross Weight (kg):                      | 23                             |  |  |
| Packaging Data                          |                                |  |  |
| Box Colour:                             | Brown Cardboard Box            |  |  |
| Box Oty:                                | 1                              |  |  |
| Label Size:                             | 100 x 50                       |  |  |
| Label Colour:                           | White Label                    |  |  |
| Label Qty:                              | 2                              |  |  |
| Outer Box Dimensions (If                | Annlicable)                    |  |  |
| Height (mm):                            | тррисамсу                      |  |  |
| Width (mm):                             |                                |  |  |
| Depth (mm):                             |                                |  |  |
| Gross Weight (kg):                      |                                |  |  |
| Barcode:                                | 5056462696423                  |  |  |
| Product Details                         | 3030 102030 123                |  |  |
|                                         | United Winedows                |  |  |
| Country of Origin: Fitting Instruction: | United Kingdom No              |  |  |
| CE & UKCA:                              | N/A                            |  |  |
| FSC Certified Materials:                | Yes                            |  |  |
| Colour:                                 | Graphite Grey Woodgrain        |  |  |
| Construction Method:                    | Cam & Wood Dowel               |  |  |
| Construction Type:                      | Rigid                          |  |  |
| Cabinet Finish:                         | MFC Textured Woodgrain         |  |  |
| Fascia Finish:                          | MFC Textured Woodgrain         |  |  |
| Cabinet Thickness (mm):                 | 18                             |  |  |
| Fascia Thickness (mm):                  | 18                             |  |  |
| Drawer Included:                        | Yes                            |  |  |
| Drawer Type:                            | 80mm High Metal S/C Inc Galler |  |  |
| No of Shelves:                          | 0                              |  |  |
| Hinge Type:                             | Not Applicable                 |  |  |
| Hinge Included:                         | No                             |  |  |
| Adjustable Legs:                        | No                             |  |  |
| Fixings Included:                       | Yes                            |  |  |
| Handle Style:                           | Not Applicable                 |  |  |
| Waste Shroud:                           | Yes                            |  |  |
| Handle Included:                        | No, Not Required               |  |  |
| Handla Trinai                           | Hamallana                      |  |  |