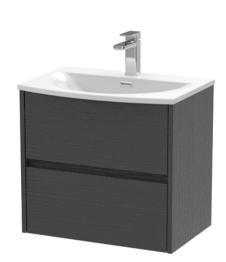

## ROXOR

Sales Code: HAV2204G Description: 600 W/H 2-Drawer Unit & Basin 4

## **Packaging Details**

Barcode: 5056462650753

Sales Code: NPH2224 Description: 600 W/H 2-Drawer Unit (385 Deep)

Handle Type:

| <b>Product Dimensions</b>               |                                |  |  |
|-----------------------------------------|--------------------------------|--|--|
| Height (mm):                            | 539                            |  |  |
| Width (mm):                             | 600                            |  |  |
| Depth (mm):                             | 385                            |  |  |
| Nett Weight (kg):                       | 22.5                           |  |  |
| Packaging Dimensions                    |                                |  |  |
| Height (mm):                            | 560                            |  |  |
| Width (mm):                             | 620                            |  |  |
| Depth (mm):                             | 405                            |  |  |
| Gross Weight (kg):                      | 23                             |  |  |
| Packaging Data                          |                                |  |  |
| Box Colour:                             | Brown Cardboard Box            |  |  |
| Box Oty:                                | 1                              |  |  |
| Label Size:                             | 100 x 50                       |  |  |
| Label Colour:                           | White Label                    |  |  |
| Label Qty:                              | 2                              |  |  |
| Outer Box Dimensions (If                | Annlicable)                    |  |  |
| Height (mm):                            | тррисамсу                      |  |  |
| Width (mm):                             |                                |  |  |
| Depth (mm):                             |                                |  |  |
| Gross Weight (kg):                      |                                |  |  |
| Barcode:                                | 5056462696423                  |  |  |
| Product Details                         | 3030 102030 123                |  |  |
|                                         | United Winedows                |  |  |
| Country of Origin: Fitting Instruction: | United Kingdom No              |  |  |
| CE & UKCA:                              | N/A                            |  |  |
| FSC Certified Materials:                | Yes                            |  |  |
| Colour:                                 | Graphite Grey Woodgrain        |  |  |
| Construction Method:                    | Cam & Wood Dowel               |  |  |
| Construction Type:                      | Rigid                          |  |  |
| Cabinet Finish:                         | MFC Textured Woodgrain         |  |  |
| Fascia Finish:                          | MFC Textured Woodgrain         |  |  |
| Cabinet Thickness (mm):                 | 18                             |  |  |
| Fascia Thickness (mm):                  | 18                             |  |  |
| Drawer Included:                        | Yes                            |  |  |
| Drawer Type:                            | 80mm High Metal S/C Inc Galler |  |  |
| No of Shelves:                          | 0                              |  |  |
| Hinge Type:                             | Not Applicable                 |  |  |
| Hinge Included:                         | No                             |  |  |
| Adjustable Legs:                        | No                             |  |  |
| Fixings Included:                       | Yes                            |  |  |
| Handle Style:                           | Not Applicable                 |  |  |
| Waste Shroud:                           | Yes                            |  |  |
| Handle Included:                        | No, Not Required               |  |  |
| Handla Trinai                           | Hamallana                      |  |  |