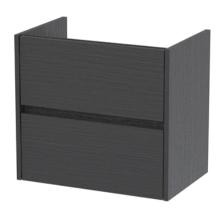

## **Packaging Details**

Barcode: 5056462650753

Sales Code: NPH2224 Description: 600 W/H 2-Drawer Unit (385 Deep)

Handle Type:

| <b>Product Dimensions</b>               |                                |  |  |
|-----------------------------------------|--------------------------------|--|--|
| Height (mm):                            | 539                            |  |  |
| Width (mm):                             | 600                            |  |  |
| Depth (mm):                             | 385                            |  |  |
| Nett Weight (kg):                       | 22.5                           |  |  |
| Packaging Dimensions                    |                                |  |  |
| Height (mm):                            | 560                            |  |  |
| Width (mm):                             | 620                            |  |  |
| Depth (mm):                             | 405                            |  |  |
| Gross Weight (kg):                      | 23                             |  |  |
| Packaging Data                          |                                |  |  |
| Box Colour:                             | Brown Cardboard Box            |  |  |
| Box Oty:                                | 1                              |  |  |
| Label Size:                             | 100 x 50                       |  |  |
| Label Colour:                           | White Label                    |  |  |
| Label Qty:                              | 2                              |  |  |
| Outer Box Dimensions (If                | Annlicable)                    |  |  |
| Height (mm):                            | тррисамсу                      |  |  |
| Width (mm):                             |                                |  |  |
| Depth (mm):                             |                                |  |  |
| Gross Weight (kg):                      |                                |  |  |
| Barcode:                                | 5056462696423                  |  |  |
| Product Details                         | 3030 102030 123                |  |  |
|                                         | United Winedows                |  |  |
| Country of Origin: Fitting Instruction: | United Kingdom No              |  |  |
| CE & UKCA:                              | N/A                            |  |  |
| FSC Certified Materials:                | Yes                            |  |  |
| Colour:                                 | Graphite Grey Woodgrain        |  |  |
| Construction Method:                    | Cam & Wood Dowel               |  |  |
| Construction Type:                      | Rigid                          |  |  |
| Cabinet Finish:                         | MFC Textured Woodgrain         |  |  |
| Fascia Finish:                          | MFC Textured Woodgrain         |  |  |
| Cabinet Thickness (mm):                 | 18                             |  |  |
| Fascia Thickness (mm):                  | 18                             |  |  |
| Drawer Included:                        | Yes                            |  |  |
| Drawer Type:                            | 80mm High Metal S/C Inc Galler |  |  |
| No of Shelves:                          | 0                              |  |  |
| Hinge Type:                             | Not Applicable                 |  |  |
| Hinge Included:                         | No                             |  |  |
| Adjustable Legs:                        | No                             |  |  |
| Fixings Included:                       | Yes                            |  |  |
| Handle Style:                           | Not Applicable                 |  |  |
| Waste Shroud:                           | Yes                            |  |  |
| Handle Included:                        | No, Not Required               |  |  |
| Handla Trinai                           | Hamallana                      |  |  |