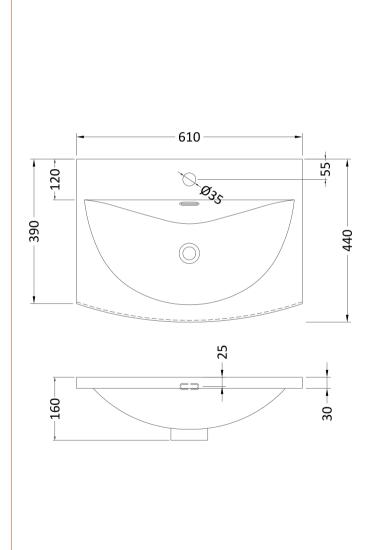

Handless

Sales Code: NVM043 Description: 600 Curved Basin 1Th

| <b>Product Dime</b>  | nsions                                                  |                                                                                    |                               |  |
|----------------------|---------------------------------------------------------|------------------------------------------------------------------------------------|-------------------------------|--|
| Height (mm):         |                                                         | 160                                                                                |                               |  |
| Width (mm):          |                                                         | 610                                                                                |                               |  |
| Depth (mm):          |                                                         | 440                                                                                |                               |  |
| Nett Weight (kg):    |                                                         | 11                                                                                 |                               |  |
| Packaging Dir        | mensions                                                |                                                                                    |                               |  |
| Height (mm):         |                                                         | 190                                                                                |                               |  |
| Width (mm):          |                                                         | 630                                                                                |                               |  |
| Depth (mm):          |                                                         | 415                                                                                |                               |  |
| Gross Weight (kg     | g):                                                     | 11.5                                                                               |                               |  |
| Packaging Da         | ta                                                      |                                                                                    |                               |  |
| Box Colour:          |                                                         | Brown C                                                                            | Cardboard Box - Printed       |  |
| Box Qty:             |                                                         | 1                                                                                  |                               |  |
| Label Size:          |                                                         | 100 X                                                                              | 50                            |  |
| Label Colour:        |                                                         | White Label                                                                        |                               |  |
| Label Qty:           |                                                         | 2                                                                                  |                               |  |
| Outer Box Dir        | mensions (If Appl                                       | icable)                                                                            |                               |  |
| Height (mm):         | ( 11                                                    |                                                                                    |                               |  |
| Width (mm):          |                                                         |                                                                                    |                               |  |
| Depth (mm):          |                                                         |                                                                                    |                               |  |
| Gross Weight (kg     | g):                                                     |                                                                                    |                               |  |
| Barcode:             |                                                         |                                                                                    | 5056462620961                 |  |
| <b>Product Detai</b> | ls                                                      |                                                                                    |                               |  |
| Country of Origi     | n:                                                      | China                                                                              |                               |  |
| Fitting Instructio   |                                                         | No                                                                                 |                               |  |
| Certification: CI    | E & UKCA: No                                            | WRAS:                                                                              | N/A WRAS No: N/A              |  |
| Product Material     | :                                                       | Vitreous                                                                           | China                         |  |
| Fixing Supplied:     |                                                         | No                                                                                 |                               |  |
| 1 ixing supplied.    |                                                         |                                                                                    |                               |  |
| Pans/Bidets:         | Tron Styles Not An                                      | plicable                                                                           | Inchedes Coste Nat Applicable |  |
| r alls/bluets.       | Trap Style: Not Ap                                      | piicable                                                                           | Includes Seat: Not Applicable |  |
| C4                   | Coot Trimos Nat Am                                      | مادامهاد                                                                           | Matarial, Nat Applicable      |  |
| Seats:               | Seat Type: Not App                                      |                                                                                    | Material: Not Applicable      |  |
|                      |                                                         | Function: Not Applicable Hinge Type: Not Applicable Hinge Material: Not Applicable |                               |  |
|                      | Tillige Material. NO                                    | ТАрриса                                                                            | ible                          |  |
|                      |                                                         |                                                                                    |                               |  |
| Cisterns:            | Operating Type: Not Applicable Fittings: Not Applicable |                                                                                    |                               |  |
|                      | Lever Type: Not Applicable                              |                                                                                    |                               |  |
|                      |                                                         |                                                                                    |                               |  |
|                      |                                                         |                                                                                    |                               |  |
| Basins:              | Tap Hole: One Tap                                       |                                                                                    | Chain Stay Hole: No           |  |
|                      | Template: Not Req                                       | uired                                                                              | Waste Type Req: Slotted       |  |
|                      | Overflow Inc: Yes Overflow Cover: Yes                   |                                                                                    |                               |  |
|                      | Inner Bowl Depth (mm): 125mm                            |                                                                                    |                               |  |