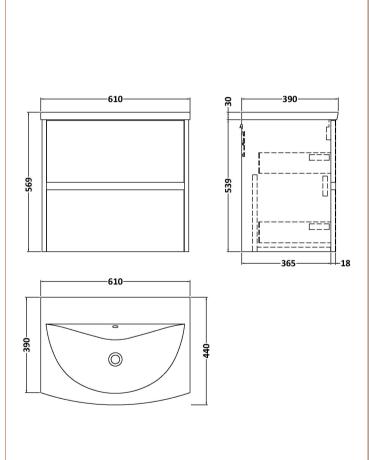

## **Packaging Details**

Barcode: 5056462650753

Sales Code: NPH2224 Description: 600 W/H 2-Drawer Unit (385 Deep)

Handle Type:

| <b>Product Dimensions</b>               |                                |  |  |
|-----------------------------------------|--------------------------------|--|--|
| Height (mm):                            | 539                            |  |  |
| Width (mm):                             | 600                            |  |  |
| Depth (mm):                             | 385                            |  |  |
| Nett Weight (kg):                       | 22.5                           |  |  |
| Packaging Dimensions                    |                                |  |  |
| Height (mm):                            | 560                            |  |  |
| Width (mm):                             | 620                            |  |  |
| Depth (mm):                             | 405                            |  |  |
| Gross Weight (kg):                      | 23                             |  |  |
| Packaging Data                          |                                |  |  |
| Box Colour:                             | Brown Cardboard Box            |  |  |
| Box Oty:                                | 1                              |  |  |
| Label Size:                             | 100 x 50                       |  |  |
| Label Colour:                           | White Label                    |  |  |
| Label Qty:                              | 2                              |  |  |
| Outer Box Dimensions (If                | Annlicable)                    |  |  |
| Height (mm):                            | тррисамсу                      |  |  |
| Width (mm):                             |                                |  |  |
| Depth (mm):                             |                                |  |  |
| Gross Weight (kg):                      |                                |  |  |
| Barcode:                                | 5056462696423                  |  |  |
| Product Details                         | 3030 102030 123                |  |  |
|                                         | United Winedows                |  |  |
| Country of Origin: Fitting Instruction: | United Kingdom No              |  |  |
| CE & UKCA:                              | N/A                            |  |  |
| FSC Certified Materials:                | Yes                            |  |  |
| Colour:                                 | Graphite Grey Woodgrain        |  |  |
| Construction Method:                    | Cam & Wood Dowel               |  |  |
| Construction Type:                      | Rigid                          |  |  |
| Cabinet Finish:                         | MFC Textured Woodgrain         |  |  |
| Fascia Finish:                          | MFC Textured Woodgrain         |  |  |
| Cabinet Thickness (mm):                 | 18                             |  |  |
| Fascia Thickness (mm):                  | 18                             |  |  |
| Drawer Included:                        | Yes                            |  |  |
| Drawer Type:                            | 80mm High Metal S/C Inc Galler |  |  |
| No of Shelves:                          | 0                              |  |  |
| Hinge Type:                             | Not Applicable                 |  |  |
| Hinge Included:                         | No                             |  |  |
| Adjustable Legs:                        | No                             |  |  |
| Fixings Included:                       | Yes                            |  |  |
| Handle Style:                           | Not Applicable                 |  |  |
| Waste Shroud:                           | Yes                            |  |  |
| Handle Included:                        | No, Not Required               |  |  |
| Handla Trinai                           | Hamallana                      |  |  |

Handless

Sales Code: NVM043 Description: 600 Curved Basin 1Th

| <b>Product Dime</b>  | nsions                                                  |                                                                                    |                               |  |
|----------------------|---------------------------------------------------------|------------------------------------------------------------------------------------|-------------------------------|--|
| Height (mm):         |                                                         | 160                                                                                |                               |  |
| Width (mm):          |                                                         | 610                                                                                |                               |  |
| Depth (mm):          |                                                         | 440                                                                                |                               |  |
| Nett Weight (kg):    |                                                         | 11                                                                                 |                               |  |
| Packaging Dir        | mensions                                                |                                                                                    |                               |  |
| Height (mm):         |                                                         | 190                                                                                |                               |  |
| Width (mm):          |                                                         | 630                                                                                |                               |  |
| Depth (mm):          |                                                         | 415                                                                                |                               |  |
| Gross Weight (kg     | g):                                                     | 11.5                                                                               |                               |  |
| Packaging Da         | ta                                                      |                                                                                    |                               |  |
| Box Colour:          |                                                         | Brown C                                                                            | Cardboard Box - Printed       |  |
| Box Qty:             |                                                         | 1                                                                                  |                               |  |
| Label Size:          |                                                         | 100 X                                                                              | 50                            |  |
| Label Colour:        |                                                         | White Label                                                                        |                               |  |
| Label Qty:           |                                                         | 2                                                                                  |                               |  |
| Outer Box Dir        | mensions (If Appl                                       | icable)                                                                            |                               |  |
| Height (mm):         | ( 11                                                    |                                                                                    |                               |  |
| Width (mm):          |                                                         |                                                                                    |                               |  |
| Depth (mm):          |                                                         |                                                                                    |                               |  |
| Gross Weight (kg     | g):                                                     |                                                                                    |                               |  |
| Barcode:             |                                                         |                                                                                    | 5056462620961                 |  |
| <b>Product Detai</b> | ls                                                      |                                                                                    |                               |  |
| Country of Origi     | n:                                                      | China                                                                              |                               |  |
| Fitting Instructio   |                                                         | No                                                                                 |                               |  |
| Certification: CI    | E & UKCA: No                                            | WRAS:                                                                              | N/A WRAS No: N/A              |  |
| Product Material     | :                                                       | Vitreous                                                                           | China                         |  |
| Fixing Supplied:     |                                                         | No                                                                                 |                               |  |
| 1 ixing supplied.    |                                                         |                                                                                    |                               |  |
| Pans/Bidets:         | Tron Styles Not An                                      | plicable                                                                           | Inchedes Coste Nat Applicable |  |
| r alls/bluets.       | Trap Style: Not Ap                                      | piicable                                                                           | Includes Seat: Not Applicable |  |
| C4                   | Coot Trimos Nat Am                                      | مادامهاد                                                                           | Matarial, Nat Applicable      |  |
| Seats:               | Seat Type: Not App                                      |                                                                                    | Material: Not Applicable      |  |
|                      |                                                         | Function: Not Applicable Hinge Type: Not Applicable Hinge Material: Not Applicable |                               |  |
|                      | Tillige Material. NO                                    | ТАрриса                                                                            | ible                          |  |
|                      |                                                         |                                                                                    |                               |  |
| Cisterns:            | Operating Type: Not Applicable Fittings: Not Applicable |                                                                                    |                               |  |
|                      | Lever Type: Not Applicable                              |                                                                                    |                               |  |
|                      |                                                         |                                                                                    |                               |  |
|                      |                                                         |                                                                                    |                               |  |
| Basins:              | Tap Hole: One Tap                                       |                                                                                    | Chain Stay Hole: No           |  |
|                      | Template: Not Req                                       | uired                                                                              | Waste Type Req: Slotted       |  |
|                      | Overflow Inc: Yes Overflow Cover: Yes                   |                                                                                    |                               |  |
|                      | Inner Bowl Depth (mm): 125mm                            |                                                                                    |                               |  |