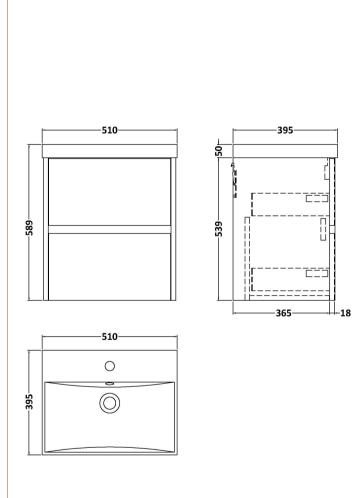

## ROXOR

Sales Code: HAV2302D Description: 500 W/H 2-Drawer Unit & Basin 3

## **Packaging Details**

Barcode: 5056462650524

Sales Code: NPH2322 Description: 500 W/H 2-Drawer Unit (385 Deep)

385

365

**Product Dimensions** 

Sales Code: NVM032 Description: 500 Thin Edged Basin 1Th

| Product Dime                                                     | nsions                                                 |                              |
|------------------------------------------------------------------|--------------------------------------------------------|------------------------------|
| Height (mm):                                                     | 170                                                    |                              |
| Width (mm):                                                      | 510                                                    |                              |
| Depth (mm):                                                      | 395                                                    |                              |
| Nett Weight (kg):                                                |                                                        |                              |
| Packaging Din                                                    |                                                        |                              |
| Height (mm):                                                     | 190                                                    |                              |
| Width (mm):                                                      | 530                                                    |                              |
| Depth (mm):                                                      | 415                                                    |                              |
| Gross Weight (kg                                                 | g): 10                                                 |                              |
| Packaging Dat                                                    | ta                                                     |                              |
| Box Colour:                                                      | Brown Cardboa                                          | ard Box - Printed            |
| Box Qty:                                                         | 1                                                      |                              |
| Label Size:                                                      | 100 x 50                                               |                              |
| Label Colour:                                                    | White Label                                            |                              |
| Label Qty:                                                       | 2                                                      |                              |
| <b>Outer Box Din</b>                                             | nensions (If Applicable)                               |                              |
| Height (mm):                                                     |                                                        |                              |
| Width (mm):                                                      |                                                        |                              |
| Depth (mm):                                                      |                                                        |                              |
| Gross Weight (kg                                                 | g):                                                    |                              |
| Barcode:                                                         | 5056211853411                                          | L                            |
| <b>Product Detail</b>                                            | ls                                                     |                              |
| Country of Origin                                                | n: China                                               |                              |
| Fitting Instruction                                              |                                                        |                              |
| Certification: CE                                                | E & UKCA: No WRAS: N/A                                 | WRAS No: N/A                 |
| Product Material:                                                | : Vitreous China                                       |                              |
| Fixing Supplied:                                                 | No                                                     |                              |
| Pans/Bidets:                                                     | Tron Styles Not Applicable I                           | ldCt. Not Applicable         |
| rans/bluets:                                                     | Trap Style: Not Applicable I                           | ncludes Seat: Not Applicable |
| Seats:                                                           | Seat Type: Not Applicable N                            | Material: Not Applicable     |
|                                                                  | Function: Not Applicable H                             | linge Type: Not Applicable   |
|                                                                  | Hinge Material: Not Applicable                         |                              |
| Cisterns: Operating Type: Not Applicable Fittings: Not Applicabl |                                                        | Fittings: Not Applicable     |
| Cisterns:                                                        | Lever Type: Not Applicable  Lever Type: Not Applicable |                              |
|                                                                  | Level Type. Not Applicable                             |                              |
| Basins:                                                          | Tap Hole: One Taphole Ch                               | ain Stay Hole: No            |
|                                                                  |                                                        | aste Type Req: Slotted       |
|                                                                  |                                                        | verflow Cover: Yes           |
|                                                                  | Inner Bowl Depth (mm): 125mm                           |                              |
|                                                                  |                                                        |                              |