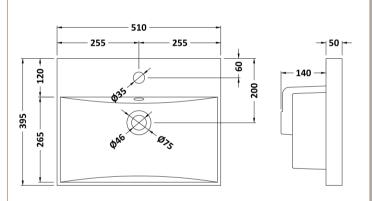

## **Packaging Details**

Barcode: 5056462650524

Sales Code: NPH2322 Description: 500 W/H 2-Drawer Unit (385 Deep)

385

365

**Product Dimensions** 

Sales Code: NVM032 Description: 500 Thin Edged Basin 1Th

| Product Dime                                                     | nsions                                                 |                              |
|------------------------------------------------------------------|--------------------------------------------------------|------------------------------|
| Height (mm):                                                     | 170                                                    |                              |
| Width (mm):                                                      | 510                                                    |                              |
| Depth (mm):                                                      | 395                                                    |                              |
| Nett Weight (kg):                                                |                                                        |                              |
| Packaging Din                                                    |                                                        |                              |
| Height (mm):                                                     | 190                                                    |                              |
| Width (mm):                                                      | 530                                                    |                              |
| Depth (mm):                                                      | 415                                                    |                              |
| Gross Weight (kg                                                 | g): 10                                                 |                              |
| Packaging Dat                                                    | ta                                                     |                              |
| Box Colour:                                                      | Brown Cardboa                                          | ard Box - Printed            |
| Box Qty:                                                         | 1                                                      |                              |
| Label Size:                                                      | 100 x 50                                               |                              |
| Label Colour:                                                    | White Label                                            |                              |
| Label Qty:                                                       | 2                                                      |                              |
| <b>Outer Box Din</b>                                             | nensions (If Applicable)                               |                              |
| Height (mm):                                                     |                                                        |                              |
| Width (mm):                                                      |                                                        |                              |
| Depth (mm):                                                      |                                                        |                              |
| Gross Weight (kg                                                 | g):                                                    |                              |
| Barcode:                                                         | 5056211853411                                          | L                            |
| <b>Product Detail</b>                                            | ls                                                     |                              |
| Country of Origin                                                | n: China                                               |                              |
| Fitting Instruction                                              |                                                        |                              |
| Certification: CE                                                | E & UKCA: No WRAS: N/A                                 | WRAS No: N/A                 |
| Product Material:                                                | : Vitreous China                                       |                              |
| Fixing Supplied:                                                 | No                                                     |                              |
| Pans/Bidets:                                                     | Tron Styles Not Applicable I                           | ldCt. Not Applicable         |
| rans/bluets:                                                     | Trap Style: Not Applicable I                           | ncludes Seat: Not Applicable |
| Seats:                                                           | Seat Type: Not Applicable N                            | Material: Not Applicable     |
|                                                                  | Function: Not Applicable H                             | linge Type: Not Applicable   |
|                                                                  | Hinge Material: Not Applicable                         |                              |
| Cisterns: Operating Type: Not Applicable Fittings: Not Applicabl |                                                        | Fittings: Not Applicable     |
| Cisterns:                                                        | Lever Type: Not Applicable  Lever Type: Not Applicable |                              |
|                                                                  | Level Type. Not Applicable                             |                              |
| Basins:                                                          | Tap Hole: One Taphole Ch                               | ain Stay Hole: No            |
|                                                                  |                                                        | aste Type Req: Slotted       |
|                                                                  |                                                        | verflow Cover: Yes           |
|                                                                  | Inner Bowl Depth (mm): 125mm                           |                              |
|                                                                  |                                                        |                              |