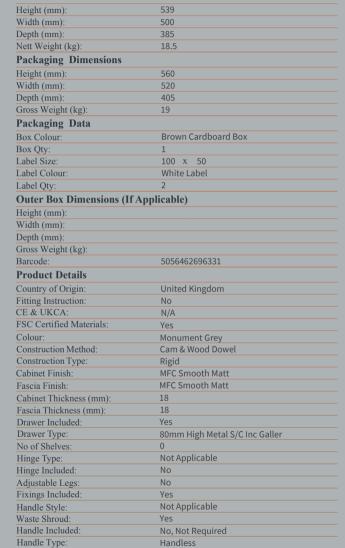

## **Packaging Details**

Barcode: 5056462650524

Sales Code: NPH2322 Description: 500 W/H 2-Drawer Unit (385 Deep)

385

365

**Product Dimensions** 

Sales Code: NVM032 Description: 500 Thin Edged Basin 1Th

| Product Dime                                                     | nsions                                                 |                              |
|------------------------------------------------------------------|--------------------------------------------------------|------------------------------|
| Height (mm):                                                     | 170                                                    |                              |
| Width (mm):                                                      | 510                                                    |                              |
| Depth (mm):                                                      | 395                                                    |                              |
| Nett Weight (kg):                                                |                                                        |                              |
| Packaging Din                                                    |                                                        |                              |
| Height (mm):                                                     | 190                                                    |                              |
| Width (mm):                                                      | 530                                                    |                              |
| Depth (mm):                                                      | 415                                                    |                              |
| Gross Weight (kg                                                 | g): 10                                                 |                              |
| Packaging Dat                                                    | ta                                                     |                              |
| Box Colour:                                                      | Brown Cardboa                                          | ard Box - Printed            |
| Box Qty:                                                         | 1                                                      |                              |
| Label Size:                                                      | 100 x 50                                               |                              |
| Label Colour:                                                    | White Label                                            |                              |
| Label Qty:                                                       | 2                                                      |                              |
| <b>Outer Box Din</b>                                             | nensions (If Applicable)                               |                              |
| Height (mm):                                                     |                                                        |                              |
| Width (mm):                                                      |                                                        |                              |
| Depth (mm):                                                      |                                                        |                              |
| Gross Weight (kg                                                 | g):                                                    |                              |
| Barcode:                                                         | 5056211853411                                          | L                            |
| <b>Product Detail</b>                                            | ls                                                     |                              |
| Country of Origin                                                | n: China                                               |                              |
| Fitting Instruction                                              |                                                        |                              |
| Certification: CE                                                | E & UKCA: No WRAS: N/A                                 | WRAS No: N/A                 |
| Product Material:                                                | : Vitreous China                                       |                              |
| Fixing Supplied:                                                 | No                                                     |                              |
| Pans/Bidets:                                                     | Tron Styles Not Applicable I                           | ldCt. Not Applicable         |
| rans/bluets:                                                     | Trap Style: Not Applicable I                           | ncludes Seat: Not Applicable |
| Seats:                                                           | Seat Type: Not Applicable N                            | Material: Not Applicable     |
|                                                                  | Function: Not Applicable H                             | linge Type: Not Applicable   |
|                                                                  | Hinge Material: Not Applicable                         |                              |
| Cisterns: Operating Type: Not Applicable Fittings: Not Applicabl |                                                        | Fittings: Not Applicable     |
| Cisterns:                                                        | Lever Type: Not Applicable  Lever Type: Not Applicable |                              |
|                                                                  | Level Type. Not Applicable                             |                              |
| Basins:                                                          | Tap Hole: One Taphole Ch                               | ain Stay Hole: No            |
|                                                                  |                                                        | aste Type Req: Slotted       |
|                                                                  |                                                        | verflow Cover: Yes           |
|                                                                  | Inner Bowl Depth (mm): 125mm                           |                              |
|                                                                  |                                                        |                              |