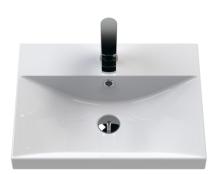

## **Packaging Details**

Barcode: 5056462650524

Sales Code: NPH2322 Description: 500 W/H 2-Drawer Unit (385 Deep)

385

365

**Product Dimensions** 

Sales Code: NVM032 Description: 500 Thin Edged Basin 1Th

| Product Dime                                                     | nsions                                                 |                              |
|------------------------------------------------------------------|--------------------------------------------------------|------------------------------|
| Height (mm):                                                     | 170                                                    |                              |
| Width (mm):                                                      | 510                                                    |                              |
| Depth (mm):                                                      | 395                                                    |                              |
| Nett Weight (kg):                                                |                                                        |                              |
| Packaging Din                                                    |                                                        |                              |
| Height (mm):                                                     | 190                                                    |                              |
| Width (mm):                                                      | 530                                                    |                              |
| Depth (mm):                                                      | 415                                                    |                              |
| Gross Weight (kg                                                 | g): 10                                                 |                              |
| Packaging Dat                                                    | ta                                                     |                              |
| Box Colour:                                                      | Brown Cardboa                                          | ard Box - Printed            |
| Box Qty:                                                         | 1                                                      |                              |
| Label Size:                                                      | 100 x 50                                               |                              |
| Label Colour:                                                    | White Label                                            |                              |
| Label Qty:                                                       | 2                                                      |                              |
| <b>Outer Box Din</b>                                             | nensions (If Applicable)                               |                              |
| Height (mm):                                                     |                                                        |                              |
| Width (mm):                                                      |                                                        |                              |
| Depth (mm):                                                      |                                                        |                              |
| Gross Weight (kg                                                 | g):                                                    |                              |
| Barcode:                                                         | 5056211853411                                          | L                            |
| <b>Product Detail</b>                                            | ls                                                     |                              |
| Country of Origin                                                | n: China                                               |                              |
| Fitting Instruction                                              |                                                        |                              |
| Certification: CE                                                | E & UKCA: No WRAS: N/A                                 | WRAS No: N/A                 |
| Product Material:                                                | : Vitreous China                                       |                              |
| Fixing Supplied:                                                 | No                                                     |                              |
| Pans/Bidets:                                                     | Tron Styles Not Applicable I                           | ldCt. Not Applicable         |
| rans/bluets:                                                     | Trap Style: Not Applicable I                           | ncludes Seat: Not Applicable |
| Seats:                                                           | Seat Type: Not Applicable N                            | Material: Not Applicable     |
|                                                                  | Function: Not Applicable H                             | linge Type: Not Applicable   |
|                                                                  | Hinge Material: Not Applicable                         |                              |
| Cisterns: Operating Type: Not Applicable Fittings: Not Applicabl |                                                        | Fittings: Not Applicable     |
| Cisterns:                                                        | Lever Type: Not Applicable  Lever Type: Not Applicable |                              |
|                                                                  | Level Type. Not Applicable                             |                              |
| Basins:                                                          | Tap Hole: One Taphole Ch                               | ain Stay Hole: No            |
|                                                                  |                                                        | aste Type Req: Slotted       |
|                                                                  |                                                        | verflow Cover: Yes           |
|                                                                  | Inner Bowl Depth (mm): 125mm                           |                              |
|                                                                  |                                                        |                              |