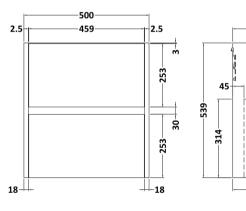

## **Packaging Details**

Barcode: 5056462650524

Sales Code: NPH2322 Description: 500 W/H 2-Drawer Unit (385 Deep)

385

365

**Product Dimensions** 

Sales Code: NVM032 Description: 500 Thin Edged Basin 1Th

| Product Dime                                                     | nsions                                                 |                              |
|------------------------------------------------------------------|--------------------------------------------------------|------------------------------|
| Height (mm):                                                     | 170                                                    |                              |
| Width (mm):                                                      | 510                                                    |                              |
| Depth (mm):                                                      | 395                                                    |                              |
| Nett Weight (kg):                                                |                                                        |                              |
| Packaging Din                                                    |                                                        |                              |
| Height (mm):                                                     | 190                                                    |                              |
| Width (mm):                                                      | 530                                                    |                              |
| Depth (mm):                                                      | 415                                                    |                              |
| Gross Weight (kg                                                 | g): 10                                                 |                              |
| Packaging Dat                                                    | ta                                                     |                              |
| Box Colour:                                                      | Brown Cardboa                                          | ard Box - Printed            |
| Box Qty:                                                         | 1                                                      |                              |
| Label Size:                                                      | 100 x 50                                               |                              |
| Label Colour:                                                    | White Label                                            |                              |
| Label Qty:                                                       | 2                                                      |                              |
| <b>Outer Box Din</b>                                             | nensions (If Applicable)                               |                              |
| Height (mm):                                                     |                                                        |                              |
| Width (mm):                                                      |                                                        |                              |
| Depth (mm):                                                      |                                                        |                              |
| Gross Weight (kg                                                 | g):                                                    |                              |
| Barcode:                                                         | 5056211853411                                          | L                            |
| <b>Product Detail</b>                                            | ls                                                     |                              |
| Country of Origin                                                | n: China                                               |                              |
| Fitting Instruction                                              |                                                        |                              |
| Certification: CE                                                | E & UKCA: No WRAS: N/A                                 | WRAS No: N/A                 |
| Product Material:                                                | : Vitreous China                                       |                              |
| Fixing Supplied:                                                 | No                                                     |                              |
| Pans/Bidets:                                                     | Tron Styles Not Applicable I                           | ldCt. Not Applicable         |
| rans/bluets:                                                     | Trap Style: Not Applicable I                           | ncludes Seat: Not Applicable |
| Seats:                                                           | Seat Type: Not Applicable N                            | Material: Not Applicable     |
|                                                                  | Function: Not Applicable H                             | linge Type: Not Applicable   |
|                                                                  | Hinge Material: Not Applicable                         |                              |
| Cisterns: Operating Type: Not Applicable Fittings: Not Applicabl |                                                        | Fittings: Not Applicable     |
| Cisterns:                                                        | Lever Type: Not Applicable  Lever Type: Not Applicable |                              |
|                                                                  | Level Type. Not Applicable                             |                              |
| Basins:                                                          | Tap Hole: One Taphole Ch                               | ain Stay Hole: No            |
|                                                                  |                                                        | aste Type Req: Slotted       |
|                                                                  |                                                        | verflow Cover: Yes           |
|                                                                  | Inner Bowl Depth (mm): 125mm                           |                              |
|                                                                  |                                                        |                              |