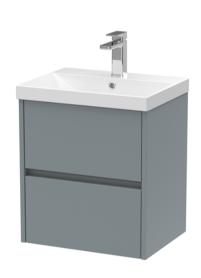

## TECHNICAL DATA SHEET

## ROXOR

Sales Code: HAV2302D Description: 500 W/H 2-Drawer Unit & Basin 3





## **Packaging Details**

Barcode: 5056462650524

Sales Code: NPH2322 Description: 500 W/H 2-Drawer Unit (385 Deep)





385

365



**Product Dimensions** 

Sales Code: NVM032 Description: 500 Thin Edged Basin 1Th





| Product Dime                                                     | nsions                                                 |                              |
|------------------------------------------------------------------|--------------------------------------------------------|------------------------------|
| Height (mm):                                                     | 170                                                    |                              |
| Width (mm):                                                      | 510