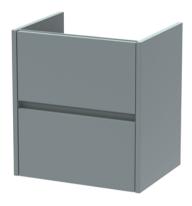

## ROXOR

Sales Code: HAV2302D Description: 500 W/H 2-Drawer Unit & Basin 3

## **Packaging Details**

Barcode: 5056462650524

Sales Code: NPH2322 Description: 500 W/H 2-Drawer Unit (385 Deep)

385

365

**Product Dimensions** 

Sales Code: NVM032 Description: 500 Thin Edged Basin 1Th

| Product Dime                                                     | nsions                                                 |                              |
|------------------------------------------------------------------|--------------------------------------------------------|------------------------------|
| Height (mm):                                                     | 170                                                    |                              |
| Width (mm):                                                      | 510                                                    |                              |
| Depth (mm):                                                      | 395                                                    |                              |
| Nett Weight (kg):                                                |                                                        |                              |
| Packaging Din                                                    |                                                        |                              |
| Height (mm):                                                     | 190                                                    |                              |
| Width (mm):                                                      | 530                                                    |                              |
| Depth (mm):                                                      | 415                                                    |                              |
| Gross Weight (kg                                                 | g): 10                                                 |                              |
| Packaging Dat                                                    | ta                                                     |                              |
| Box Colour:                                                      | Brown Cardboa                                          | ard Box - Printed            |
| Box Qty:                                                         | 1                                                      |                              |
| Label Size:                                                      | 100 x 50                                               |                              |
| Label Colour:                                                    | White Label                                            |                              |
| Label Qty:                                                       | 2                                                      |                              |
| <b>Outer Box Din</b>                                             | nensions (If Applicable)                               |                              |
| Height (mm):                                                     |                                                        |                              |
| Width (mm):                                                      |                                                        |                              |
| Depth (mm):                                                      |                                                        |                              |
| Gross Weight (kg                                                 | g):                                                    |                              |
| Barcode:                                                         | 5056211853411                                          | L                            |
| <b>Product Detail</b>                                            | ls                                                     |                              |
| Country of Origin                                                | n: China                                               |                              |
| Fitting Instruction                                              |                                                        |                              |
| Certification: CE                                                | E & UKCA: No WRAS: N/A                                 | WRAS No: N/A                 |
| Product Material:                                                | : Vitreous China                                       |                              |
| Fixing Supplied:                                                 | No                                                     |                              |
| Pans/Bidets:                                                     | Tron Styles Not Applicable I                           | ldCt. Not Applicable         |
| rans/bluets:                                                     | Trap Style: Not Applicable I                           | ncludes Seat: Not Applicable |
| Seats:                                                           | Seat Type: Not Applicable N                            | Material: Not Applicable     |
|                                                                  | Function: Not Applicable H                             | linge Type: Not Applicable   |
|                                                                  | Hinge Material: Not Applicable                         |                              |
| Cisterns: Operating Type: Not Applicable Fittings: Not Applicabl |                                                        | Fittings: Not Applicable     |
| Cisterns:                                                        | Lever Type: Not Applicable  Lever Type: Not Applicable |                              |
|                                                                  | Level Type. Not Applicable                             |                              |
| Basins:                                                          | Tap Hole: One Taphole Ch                               | ain Stay Hole: No            |
|                                                                  |                                                        | aste Type Req: Slotted       |
|                                                                  |                                                        | verflow Cover: Yes           |
|                                                                  | Inner Bowl Depth (mm): 125mm                           |                              |
|                                                                  |                                                        |                              |