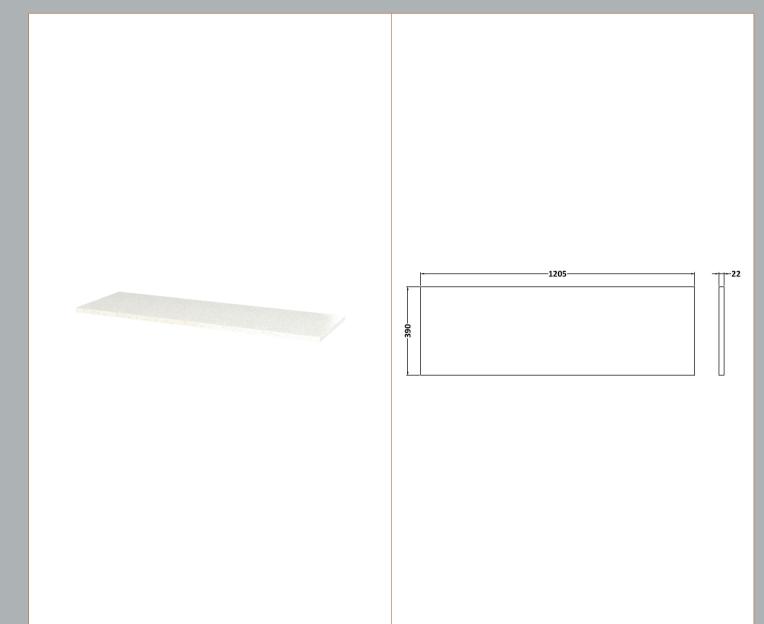

## **Packaging Details**

Barcode: 5056678458150

Sales Code: LSW1200 Description: Laminate Worktop 1205X390x22mm

| <b>Product Dimensions</b>            |                     |
|--------------------------------------|---------------------|
| Height (mm):                         | 22                  |
| Width (mm):                          | 1205                |
| Depth (mm):                          | 390                 |
| Nett Weight (kg):                    | 5                   |
| Packaging Dimensions                 |                     |
| Height (mm):                         | 25                  |
| Width (mm):                          | 1215                |
| Depth (mm):                          | 455                 |
| Gross Weight (kg):                   | 5                   |
| Packaging Data                       |                     |
| Box Colour:                          | Brown Cardboard Box |
| Box Qty:                             | 1                   |
| Label Size:                          | 100 x 50            |
| Label Colour:                        | White Label         |
| Label Qty:                           | 1                   |
| <b>Outer Box Dimensions (If Appl</b> | icable)             |
| Height (mm):                         |                     |
| Width (mm):                          |                     |
| Depth (mm):                          |                     |
| Gross Weight (kg):                   |                     |
| Barcode:                             | 5056678449905       |
| <b>Product Details</b>               |                     |
| Country of Origin:                   | United Kingdom      |
| Fitting Instruction:                 | No                  |
| CE & UKCA:                           | N/A                 |
| FSC Certified Materials:             | Yes                 |
| Colour:                              | Sparkling White     |
| Construction Method:                 | Not Applicable      |
| Construction Type:                   | Not Applicable      |
| Cabinet Finish:                      | Not Applicable      |
| Fascia Finish:                       | MFC Laminated       |
| Cabinet Thickness (mm):              |                     |
| Fascia Thickness (mm):               | 22                  |
| Drawer Included:                     | No                  |
| Drawer Type:                         | Not Applicable      |
| No of Shelves:                       | 0                   |
| Hinge Type:                          | Not Applicable      |
| Hinge Included:                      | No                  |
| Adjustable Legs:                     | No, Not Required    |
| Fixings Included:                    | No                  |
| Handle Style:                        | Not Applicable      |
| Waste Shroud:                        | Not Applicable      |
| Handle Included:                     | No                  |
| Handle Type:                         | Not Applicable      |