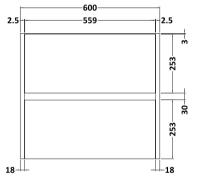

Sales Code: NPH2324 Description: 600 W/H 2-Drawer Unit (385 Deep)

Handle Type:

| <b>Product Dimensions</b> |                                |
|---------------------------|--------------------------------|
| Height (mm):              | 539                            |
| Width (mm):               | 600                            |
| Depth (mm):               | 385                            |
| Nett Weight (kg):         | 22.5                           |
| Packaging Dimensions      |                                |
| Height (mm):              | 560                            |
| Width (mm):               | 620                            |
| Depth (mm):               | 405                            |
| Gross Weight (kg):        | 23                             |
| Packaging Data            |                                |
| Box Colour:               | Brown Cardboard Box            |
| Box Qty:                  | 1                              |
| Label Size:               | 100 x 50                       |
| Label Colour:             | White Label                    |
| Label Qty:                | 2                              |
| Outer Box Dimensions (If  | Applicable)                    |
| Height (mm):              |                                |
| Width (mm):               |                                |
| Depth (mm):               |                                |
| Gross Weight (kg):        |                                |
| Barcode:                  | 5056462696430                  |
| Product Details           |                                |
| Country of Origin:        | United Kingdom                 |
| Fitting Instruction:      | No                             |
| CE & UKCA:                | N/A                            |
| FSC Certified Materials:  | Yes                            |
| Colour:                   | Monument Grey                  |
| Construction Method:      | Cam & Wood Dowel               |
| Construction Type:        | Rigid                          |
| Cabinet Finish:           | MFC Smooth Matt                |
| Fascia Finish:            | MFC Smooth Matt                |
| Cabinet Thickness (mm):   | 18                             |
| Fascia Thickness (mm):    | 18                             |
| Drawer Included:          | Yes                            |
| Drawer Type:              | 80mm High Metal S/C Inc Galler |
| No of Shelves:            | 0                              |
| Hinge Type:               | Not Applicable                 |
| Hinge Included:           | No                             |
| Adjustable Legs:          | No                             |
| Fixings Included:         | Yes                            |
| Handle Style:             | Not Applicable                 |
| Waste Shroud:             | Yes                            |
| Handle Included:          | No, Not Required               |
|                           |                                |