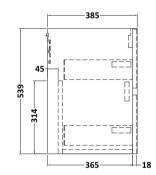

Sales Code: NPH2324 Description: 600 W/H 2-Drawer Unit (385 Deep)

Handle Type:

| <b>Product Dimensions</b> |                                |
|---------------------------|--------------------------------|
| Height (mm):              | 539                            |
| Width (mm):               | 600                            |
| Depth (mm):               | 385                            |
| Nett Weight (kg):         | 22.5                           |
| Packaging Dimensions      |                                |
| Height (mm):              | 560                            |
| Width (mm):               | 620                            |
| Depth (mm):               | 405                            |
| Gross Weight (kg):        | 23                             |
| Packaging Data            |                                |
| Box Colour:               | Brown Cardboard Box            |
| Box Qty:                  | 1                              |
| Label Size:               | 100 x 50                       |
| Label Colour:             | White Label                    |
| Label Qty:                | 2                              |
| Outer Box Dimensions (If  | Applicable)                    |
| Height (mm):              |                                |
| Width (mm):               |                                |
| Depth (mm):               |                                |
| Gross Weight (kg):        |                                |
| Barcode:                  | 5056462696430                  |
| Product Details           |                                |
| Country of Origin:        | United Kingdom                 |
| Fitting Instruction:      | No                             |
| CE & UKCA:                | N/A                            |
| FSC Certified Materials:  | Yes                            |
| Colour:                   | Monument Grey                  |
| Construction Method:      | Cam & Wood Dowel               |
| Construction Type:        | Rigid                          |
| Cabinet Finish:           | MFC Smooth Matt                |
| Fascia Finish:            | MFC Smooth Matt                |
| Cabinet Thickness (mm):   | 18                             |
| Fascia Thickness (mm):    | 18                             |
| Drawer Included:          | Yes                            |
| Drawer Type:              | 80mm High Metal S/C Inc Galler |
| No of Shelves:            | 0                              |
| Hinge Type:               | Not Applicable                 |
| Hinge Included:           | No                             |
| Adjustable Legs:          | No                             |
| Fixings Included:         | Yes                            |
| Handle Style:             | Not Applicable                 |
| Waste Shroud:             | Yes                            |
| Handle Included:          | No, Not Required               |
|                           |                                |