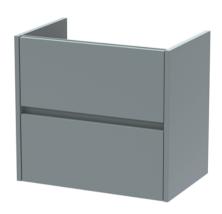

Sales Code: NPH2324 Description: 600 W/H 2-Drawer Unit (385 Deep)

Handle Type:

| <b>Product Dimensions</b> |                                |
|---------------------------|--------------------------------|
| Height (mm):              | 539                            |
| Width (mm):               | 600                            |
| Depth (mm):               | 385                            |
| Nett Weight (kg):         | 22.5                           |
| Packaging Dimensions      |                                |
| Height (mm):              | 560                            |
| Width (mm):               | 620                            |
| Depth (mm):               | 405                            |
| Gross Weight (kg):        | 23                             |
| Packaging Data            |                                |
| Box Colour:               | Brown Cardboard Box            |
| Box Qty:                  | 1                              |
| Label Size:               | 100 x 50                       |
| Label Colour:             | White Label                    |
| Label Qty:                | 2                              |
| Outer Box Dimensions (If  | Applicable)                    |
| Height (mm):              |                                |
| Width (mm):               |                                |
| Depth (mm):               |                                |
| Gross Weight (kg):        |                                |
| Barcode:                  | 5056462696430                  |
| Product Details           |                                |
| Country of Origin:        | United Kingdom                 |
| Fitting Instruction:      | No                             |
| CE & UKCA:                | N/A                            |
| FSC Certified Materials:  | Yes                            |
| Colour:                   | Monument Grey                  |
| Construction Method:      | Cam & Wood Dowel               |
| Construction Type:        | Rigid                          |
| Cabinet Finish:           | MFC Smooth Matt                |
| Fascia Finish:            | MFC Smooth Matt                |
| Cabinet Thickness (mm):   | 18                             |
| Fascia Thickness (mm):    | 18                             |
| Drawer Included:          | Yes                            |
| Drawer Type:              | 80mm High Metal S/C Inc Galler |
| No of Shelves:            | 0                              |
| Hinge Type:               | Not Applicable                 |
| Hinge Included:           | No                             |
| Adjustable Legs:          | No                             |
| Fixings Included:         | Yes                            |
| Handle Style:             | Not Applicable                 |
| Waste Shroud:             | Yes                            |
| Handle Included:          | No, Not Required               |
|                           |                                |