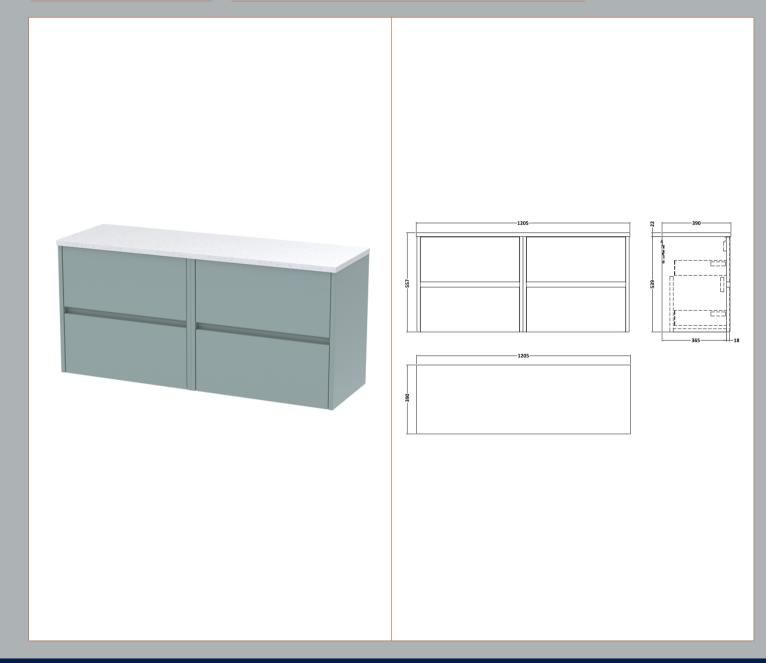

## ROXOR

Sales Code: HAV2304LSW2 Description: 1200 W/H 4-Drawer Unit & Laminate Top