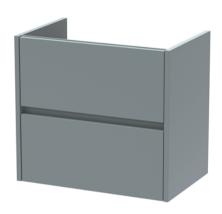

## **Packaging Details**

Barcode: 5056462651125

Sales Code: NPH2324 Description: 600 W/H 2-Drawer Unit (385 Deep)

Handle Type:

| <b>Product Dimensions</b> |                                |
|---------------------------|--------------------------------|
| Height (mm):              | 539                            |
| Width (mm):               | 600                            |
| Depth (mm):               | 385                            |
| Nett Weight (kg):         | 22.5                           |
| Packaging Dimensions      |                                |
| Height (mm):              | 560                            |
| Width (mm):               | 620                            |
| Depth (mm):               | 405                            |
| Gross Weight (kg):        | 23                             |
| Packaging Data            |                                |
| Box Colour:               | Brown Cardboard Box            |
| Box Qty:                  | 1                              |
| Label Size:               | 100 x 50                       |
| Label Colour:             | White Label                    |
| Label Qty:                | 2                              |
| Outer Box Dimensions (If  | Applicable)                    |
| Height (mm):              |                                |
| Width (mm):               |                                |
| Depth (mm):               |                                |
| Gross Weight (kg):        |                                |
| Barcode:                  | 5056462696430                  |
| Product Details           |                                |
| Country of Origin:        | United Kingdom                 |
| Fitting Instruction:      | No                             |
| CE & UKCA:                | N/A                            |
| FSC Certified Materials:  | Yes                            |
| Colour:                   | Monument Grey                  |
| Construction Method:      | Cam & Wood Dowel               |
| Construction Type:        | Rigid                          |
| Cabinet Finish:           | MFC Smooth Matt                |
| Fascia Finish:            | MFC Smooth Matt                |
| Cabinet Thickness (mm):   | 18                             |
| Fascia Thickness (mm):    | 18                             |
| Drawer Included:          | Yes                            |
| Drawer Type:              | 80mm High Metal S/C Inc Galler |
| No of Shelves:            | 0                              |
| Hinge Type:               | Not Applicable                 |
| Hinge Included:           | No                             |
| Adjustable Legs:          | No                             |
| Fixings Included:         | Yes                            |
| Handle Style:             | Not Applicable                 |
| Waste Shroud:             | Yes                            |
| Handle Included:          | No, Not Required               |
|                           |                                |