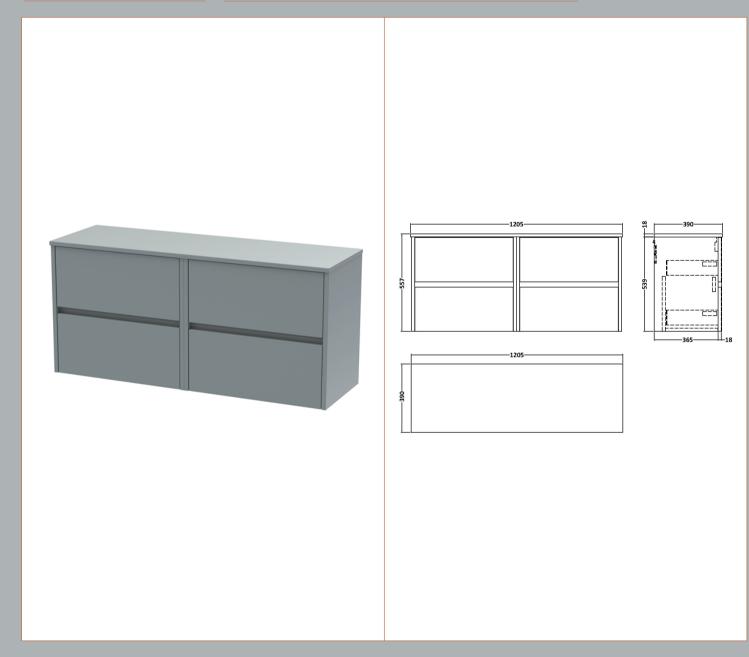

## ROXOR

Sales Code: HAV2304W2 Description: 1200 W/H 4-Drawer Unit & Worktop

Handless

Sales Code: MWD2320 Description: 1200 Worktop (1205X390x18mm)

| <b>Product Dimensions</b>  |                               |
|----------------------------|-------------------------------|
| Height (mm):               | 18                            |
| Width (mm):                | 1205                          |
| Depth (mm):                | 390                           |
| Nett Weight (kg):          | 5                             |
| Packaging Dimensions       |                               |
| Height (mm):               | 25                            |
| Width (mm):                | 1225                          |
| Depth (mm):                | 410                           |
| Gross Weight (kg):         | 5                             |
| Packaging Data             |                               |
| Box Colour:                | Brown Cardboard Box - Printed |
| Box Qty:                   | 1                             |
| Label Size:                | 100 x 50                      |
| Label Colour:              | Not Applicable                |
| Label Qty:                 | 0                             |
| Outer Box Dimensions (If A | Applicable)                   |
| Height (mm):               |                               |
| Width (mm):                |                               |
| Depth (mm):                |                               |
| Gross Weight (kg):         |                               |
| Barcode:                   | 5056462657578                 |
| Product Details            |                               |
| Country of Origin:         | United Kingdom                |
| Fitting Instruction:       | No                            |
| CE & UKCA:                 | N/A                           |
| FSC Certified Materials:   | Yes                           |
| Colour:                    | Monument Grey                 |
| Construction Method:       | Not Applicable                |
| Construction Type:         | Not Applicable                |
| Cabinet Finish:            | Not Applicable                |
| Fascia Finish:             | MFC Smooth Matt               |
| Cabinet Thickness (mm):    |                               |
| Fascia Thickness (mm):     | 18                            |
| Drawer Included:           | Not Applicable                |
| Drawer Type:               | Not Applicable                |
| No of Shelves:             | Not Applicable                |
| Hinge Type:                | Not Applicable                |
| Hinge Included:            | Not Applicable                |
| Adjustable Legs:           | Not Applicable                |
| Fixings Included:          | Yes                           |
| Handle Style:              | Not Applicable                |
| Waste Shroud:              | Not Applicable                |
| Handle Included:           | Not Applicable                |
| Handle Type:               | Not Applicable                |
|                            |                               |