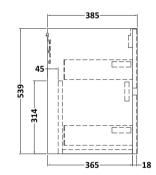

## **Packaging Details**

Barcode: 5056462651125

Sales Code: NPH2324 Description: 600 W/H 2-Drawer Unit (385 Deep)

Handle Type:

| <b>Product Dimensions</b> |                                |
|---------------------------|--------------------------------|
| Height (mm):              | 539                            |
| Width (mm):               | 600                            |
| Depth (mm):               | 385                            |
| Nett Weight (kg):         | 22.5                           |
| Packaging Dimensions      |                                |
| Height (mm):              | 560                            |
| Width (mm):               | 620                            |
| Depth (mm):               | 405                            |
| Gross Weight (kg):        | 23                             |
| Packaging Data            |                                |
| Box Colour:               | Brown Cardboard Box            |
| Box Qty:                  | 1                              |
| Label Size:               | 100 x 50                       |
| Label Colour:             | White Label                    |
| Label Qty:                | 2                              |
| Outer Box Dimensions (If  | Applicable)                    |
| Height (mm):              |                                |
| Width (mm):               |                                |
| Depth (mm):               |                                |
| Gross Weight (kg):        |                                |
| Barcode:                  | 5056462696430                  |
| Product Details           |                                |
| Country of Origin:        | United Kingdom                 |
| Fitting Instruction:      | No                             |
| CE & UKCA:                | N/A                            |
| FSC Certified Materials:  | Yes                            |
| Colour:                   | Monument Grey                  |
| Construction Method:      | Cam & Wood Dowel               |
| Construction Type:        | Rigid                          |
| Cabinet Finish:           | MFC Smooth Matt                |
| Fascia Finish:            | MFC Smooth Matt                |
| Cabinet Thickness (mm):   | 18                             |
| Fascia Thickness (mm):    | 18                             |
| Drawer Included:          | Yes                            |
| Drawer Type:              | 80mm High Metal S/C Inc Galler |
| No of Shelves:            | 0                              |
| Hinge Type:               | Not Applicable                 |
| Hinge Included:           | No                             |
| Adjustable Legs:          | No                             |
| Fixings Included:         | Yes                            |
| Handle Style:             | Not Applicable                 |
| Waste Shroud:             | Yes                            |
| Handle Included:          | No, Not Required               |
|                           |                                |