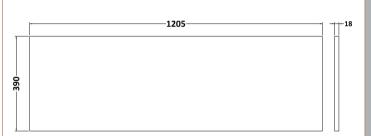

Handless

Sales Code: MWD2320 Description: 1200 Worktop (1205X390x18mm)

| <b>Product Dimensions</b>  |                               |
|----------------------------|-------------------------------|
| Height (mm):               | 18                            |
| Width (mm):                | 1205                          |
| Depth (mm):                | 390                           |
| Nett Weight (kg):          | 5                             |
| Packaging Dimensions       |                               |
| Height (mm):               | 25                            |
| Width (mm):                | 1225                          |
| Depth (mm):                | 410                           |
| Gross Weight (kg):         | 5                             |
| Packaging Data             |                               |
| Box Colour:                | Brown Cardboard Box - Printed |
| Box Qty:                   | 1                             |
| Label Size:                | 100 x 50                      |
| Label Colour:              | Not Applicable                |
| Label Qty:                 | 0                             |
| Outer Box Dimensions (If A | Applicable)                   |
| Height (mm):               |                               |
| Width (mm):                |                               |
| Depth (mm):                |                               |
| Gross Weight (kg):         |                               |
| Barcode:                   | 5056462657578                 |
| Product Details            |                               |
| Country of Origin:         | United Kingdom                |
| Fitting Instruction:       | No                            |
| CE & UKCA:                 | N/A                           |
| FSC Certified Materials:   | Yes                           |
| Colour:                    | Monument Grey                 |
| Construction Method:       | Not Applicable                |
| Construction Type:         | Not Applicable                |
| Cabinet Finish:            | Not Applicable                |
| Fascia Finish:             | MFC Smooth Matt               |
| Cabinet Thickness (mm):    |                               |
| Fascia Thickness (mm):     | 18                            |
| Drawer Included:           | Not Applicable                |
| Drawer Type:               | Not Applicable                |
| No of Shelves:             | Not Applicable                |
| Hinge Type:                | Not Applicable                |
| Hinge Included:            | Not Applicable                |
| Adjustable Legs:           | Not Applicable                |
| Fixings Included:          | Yes                           |
| Handle Style:              | Not Applicable                |
| Waste Shroud:              | Not Applicable                |
| Handle Included:           | Not Applicable                |
| Handle Type:               | Not Applicable                |
|                            |                               |