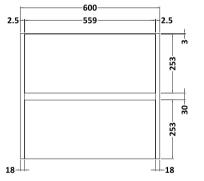

## **Packaging Details**

Barcode: 5056462651125

Sales Code: NPH2324 Description: 600 W/H 2-Drawer Unit (385 Deep)

Handle Type:

| <b>Product Dimensions</b> |                                |
|---------------------------|--------------------------------|
| Height (mm):              | 539                            |
| Width (mm):               | 600                            |
| Depth (mm):               | 385                            |
| Nett Weight (kg):         | 22.5                           |
| Packaging Dimensions      |                                |
| Height (mm):              | 560                            |
| Width (mm):               | 620                            |
| Depth (mm):               | 405                            |
| Gross Weight (kg):        | 23                             |
| Packaging Data            |                                |
| Box Colour:               | Brown Cardboard Box            |
| Box Qty:                  | 1                              |
| Label Size:               | 100 x 50                       |
| Label Colour:             | White Label                    |
| Label Qty:                | 2                              |
| Outer Box Dimensions (If  | Applicable)                    |
| Height (mm):              |                                |
| Width (mm):               |                                |
| Depth (mm):               |                                |
| Gross Weight (kg):        |                                |
| Barcode:                  | 5056462696430                  |
| Product Details           |                                |
| Country of Origin:        | United Kingdom                 |
| Fitting Instruction:      | No                             |
| CE & UKCA:                | N/A                            |
| FSC Certified Materials:  | Yes                            |
| Colour:                   | Monument Grey                  |
| Construction Method:      | Cam & Wood Dowel               |
| Construction Type:        | Rigid                          |
| Cabinet Finish:           | MFC Smooth Matt                |
| Fascia Finish:            | MFC Smooth Matt                |
| Cabinet Thickness (mm):   | 18                             |
| Fascia Thickness (mm):    | 18                             |
| Drawer Included:          | Yes                            |
| Drawer Type:              | 80mm High Metal S/C Inc Galler |
| No of Shelves:            | 0                              |
| Hinge Type:               | Not Applicable                 |
| Hinge Included:           | No                             |
| Adjustable Legs:          | No                             |
| Fixings Included:         | Yes                            |
| Handle Style:             | Not Applicable                 |
| Waste Shroud:             | Yes                            |
| Handle Included:          | No, Not Required               |
|                           |                                |