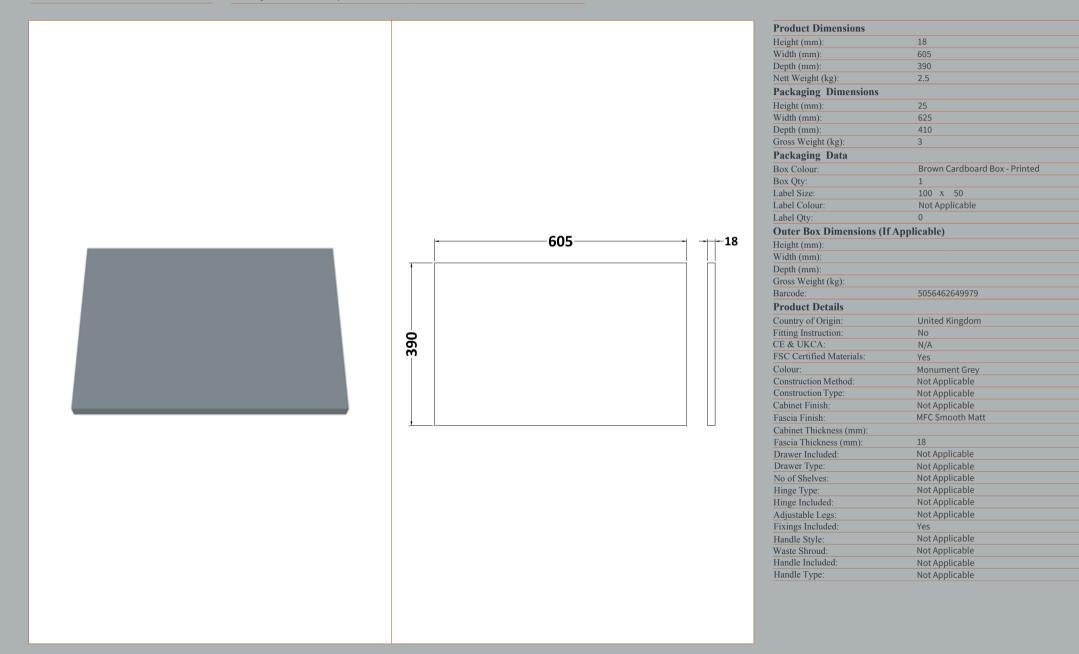

|
| Drawer Included:           | Yes                            |
| Drawer Type:               | 80mm High Metal S/C Inc Galler |
| No of Shelves:             | 0                              |
| Hinge Type:                | Not Applicable                 |
| Hinge Included:            | No                             |
| Adjustable Legs:           | No                             |
| Fixings Included:          | Yes                            |
| Handle Style:              | Not Applicable                 |
| Waste Shroud:              | Yes                            |
| TT 11 T 1 1 1              | No. Not Deputiesd              |
| Handle Included:           | No, Not Required               |

ROXOR

Sales Code: MWD2360

**Description:** 600 Worktop (605X390x18mm)