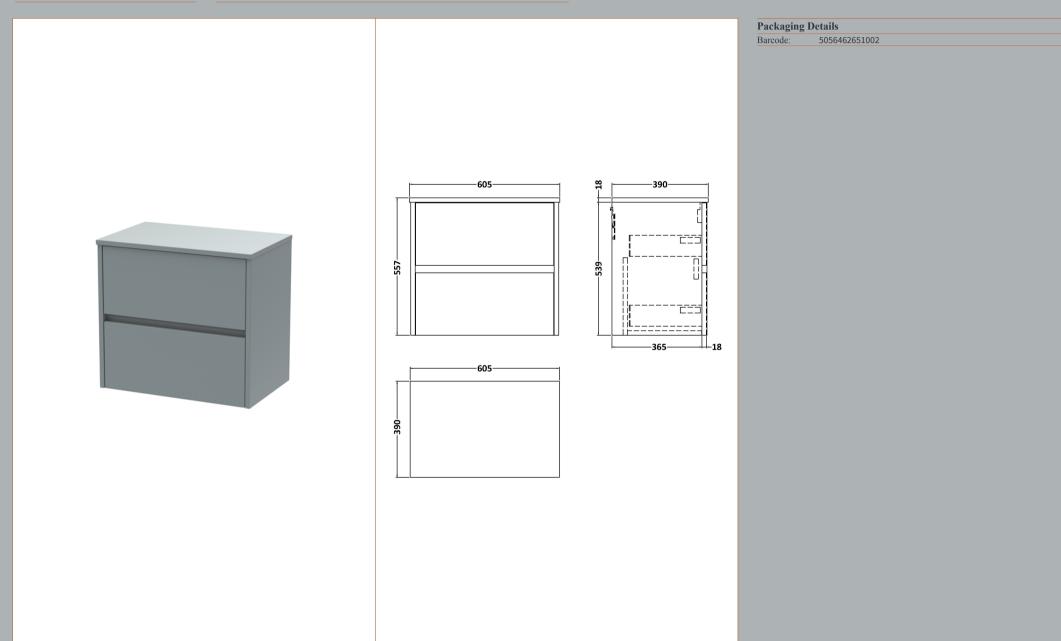

## TECHNICAL DATA SHEET

ROXOR

Sales Code: NPH2324

**Description:** 600 W/H 2-Drawer Unit (385 Deep)

| Product Dimensions         |                                |
|----------------------------|--------------------------------|
| Height (mm):               | 539                            |
| Width (mm):                | 600                            |
| Depth (mm):                | 385                            |
| Nett Weight (kg):          | 22.5                           |
| Packaging Dimensions       |                                |
| Height (mm):               | 560                            |
| Width (mm):                | 620                            |
| Depth (mm):                | 405                            |
| Gross Weight (kg):         | 23                             |
| Packaging Data             |                                |
| Box Colour:                | Brown Cardboard Box            |
| Box Qty:                   | 1                              |
| Label Size:                | 100 x 50                       |
| Label Colour:              | White Label                    |
| Label Qty:                 | 2                              |
| Outer Box Dimensions (If A | Applicable)                    |
| Height (mm):               |                                |
| Width (mm):                |                                |
| Depth (mm):                |                                |
| Gross Weight (kg):         |                                |
| Barcode:                   | 5056462696430                  |
| Product Details            |                                |
| Country of Origin:         | United Kingdom                 |
| Fitting Instruction:       | No                             |
| CE & UKCA:                 | N/A                            |
| FSC Certified Materials:   | Yes                            |
| Colour:                    | Monument Grey                  |
| Construction Method:       | Cam & Wood Dowel               |
| Construction Type:         | Rigid                          |
| Cabinet Finish:            | MFC Smooth Matt                |
| Fascia Finish:             | MFC Smooth Matt                |
| Cabinet Thickness (mm):    | 18                             |
| Fascia Thickness (mm):     | 18                             |
| Drawer Included:           | Yes                            |
| Drawer Type:               | 80mm High Metal S/C Inc Galler |
| No of Shelves:             | 0                              |
| Hinge Type:                | Not Applicable                 |
| Hinge Included:            | No                             |
| Adjustable Legs:           | No                             |
| Fixings Included:          | Yes                            |
| Handle Style:              | Not Applicable                 |
| Waste Shroud:              | Yes                            |
| TT 11 T 1 1 1              | No. Not Deputiesd              |
| Handle Included:           | No, Not Required               |