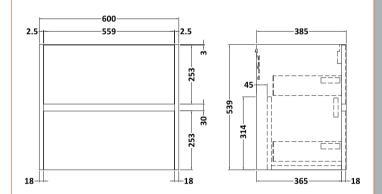

## TECHNICAL DATA SHEET

ROXOR

Sales Code: NPH2324

**Description:** 600 W/H 2-Drawer Unit (385 Deep)

| Product Dimensions         |                                |
|----------------------------|--------------------------------|
| Height (mm):               | 539                            |
| Width (mm):                | 600                            |
| Depth (mm):                | 385                            |
| Nett Weight (kg):          | 22.5                           |
| Packaging Dimensions       |                                |
| Height (mm):               | 560                            |
| Width (mm):                | 620                            |
| Depth (mm):                | 405                            |
| Gross Weight (kg):         | 23                             |
| Packaging Data             |                                |
| Box Colour:                | Brown Cardboard Box            |
| Box Qty:                   | 1                              |
| Label Size:                | 100 x 50                       |
| Label Colour:              | White Label                    |
| Label Qty:                 | 2                              |
| Outer Box Dimensions (If A | Applicable)                    |
| Height (mm):               |                                |
| Width (mm):                |                                |
| Depth (mm):                |                                |
| Gross Weight (kg):         |                                |
| Barcode:                   | 5056462696430                  |
| Product Details            |                                |
| Country of Origin:         | United Kingdom                 |
| Fitting Instruction:       | No                             |
| CE & UKCA:                 | N/A                            |
| FSC Certified Materials:   | Yes                            |
| Colour:                    | Monument Grey                  |
| Construction Method:       | Cam & Wood Dowel               |
| Construction Type:         | Rigid                          |
| Cabinet Finish:            | MFC Smooth Matt                |
| Fascia Finish:             | MFC Smooth Matt                |
| Cabinet Thickness (mm):    | 18                             |
| Fascia Thickness (mm):     | 18                             |
| Drawer Included:           | Yes                            |
| Drawer Type:               | 80mm High Metal S/C Inc Galler |
| No of Shelves:             | 0                              |
| Hinge Type:                | Not Applicable                 |
| Hinge Included:            | No                             |
| Adjustable Legs:           | No                             |
| Fixings Included:          | Yes                            |
| Handle Style:              | Not Applicable                 |
| Waste Shroud:              | Yes                            |
| TT 11 T 1 1 1              | No. Not Deputiesd              |
| Handle Included:           | No, Not Required               |