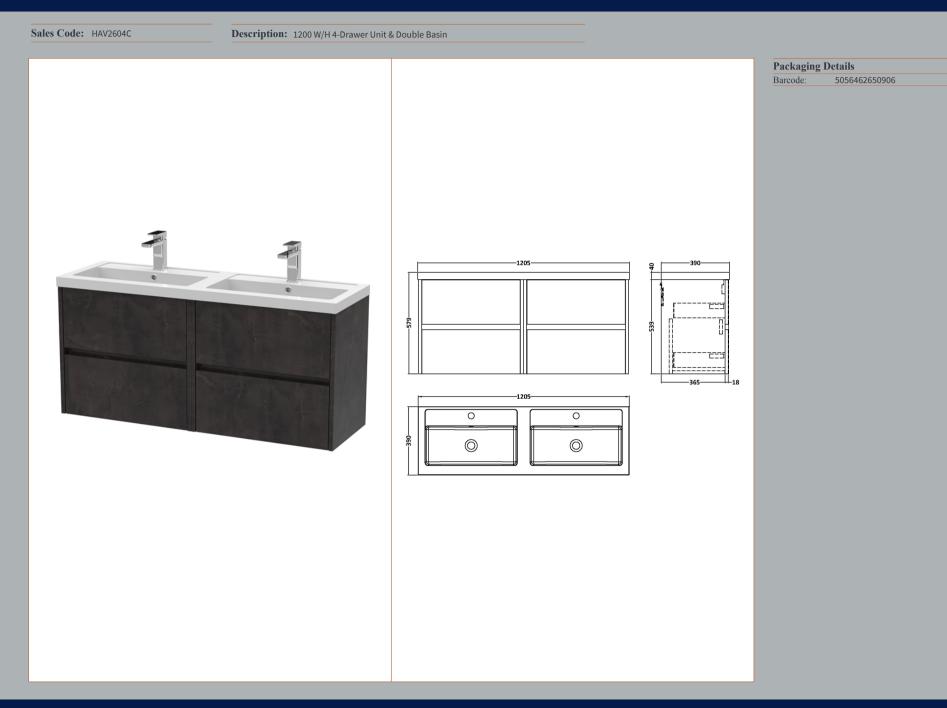

## TECHNICAL DATA SHEET

ROXOR

Sales Code: PMB424

**Description:** Double Polymarble Basin 1205 X 390

| Product Dime        |                                                     |                                |  |
|---------------------|-----------------------------------------------------|--------------------------------|--|
| Height (mm):        | 390                                                 | 390                            |  |
| Width (mm):         | 1205                                                | 1205                           |  |
| Depth (mm):         | 157                                                 | 157                            |  |
| Nett Weight (kg):   | 18.12                                               |                                |  |
| Packaging Din       | nensions                                            |                                |  |
| Height (mm):        | 100                                                 | 100                            |  |
| Width (mm):         | 1205                                                | 1205                           |  |
| Depth (mm):         | 400                                                 | 400                            |  |
| Gross Weight (kg    | ): 18.12                                            |                                |  |
| Packaging Dat       | a                                                   |                                |  |
| Box Colour:         | Brown                                               | Cardboard Box - Printed        |  |
| Box Qty:            | 1                                                   | 1                              |  |
| Label Size:         | 100 X                                               | 100 x 50                       |  |
| Label Colour:       | White L                                             | White Label                    |  |
| Label Qty:          | 2                                                   | 2                              |  |
| Outer Box Din       | nensions (If Applicable)                            |                                |  |
| Height (mm):        | ,                                                   |                                |  |
| Width (mm):         |                                                     |                                |  |
| Depth (mm):         |                                                     |                                |  |
| Gross Weight (kg    | ·):                                                 |                                |  |
| Barcode:            | 505621                                              | 1815136                        |  |
| Product Detail      | s                                                   |                                |  |
| Country of Origir   | n: China                                            |                                |  |
| Fitting Instruction | n: No                                               |                                |  |
| Certification: CE   | & UKCA: No WRAS:                                    | N/A WRAS No: N/A               |  |
| Product Material:   | Polyma                                              | ırble                          |  |
| Fixing Supplied:    | No                                                  |                                |  |
| Pans/Bidets:        | Trap Style: Not Applicable                          | Includes Seat: Not Applicable  |  |
| Seats:              | Seat Type: Not Applicable                           | Material: Not Applicable       |  |
|                     | Function: Not Applicable Hinge Type: Not Applicable |                                |  |
|                     | Hinge Material: Not Applicable                      |                                |  |
| Cisterns:           | Operating Type: Not Appli                           | cable Fittings: Not Applicable |  |
| Cisterns.           | Lever Type: Not Applicable                          |                                |  |
|                     |                                                     | -                              |  |
| Basins:             | Tap Hole: Two Tapholes                              | Chain Stay Hole: No            |  |
|                     | Template: Not Required                              | Waste Type Req: Slotted        |  |
|                     | Overflow Inc: Yes                                   | Overflow Cover: Yes            |  |
|                     | Inner Bowl Depth (mm): 10                           |                                |  |