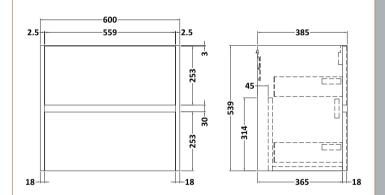

## TECHNICAL DATA SHEET

ROXOR

Sales Code: NPH2624

**Description:** 600 W/H 2-Drawer Unit (385 Deep)

| Product Dimensions                 |                                     |  |
|------------------------------------|-------------------------------------|--|
| Height (mm):                       | 539                                 |  |
| Width (mm):                        | 600                                 |  |
| Depth (mm):                        | 385                                 |  |
| Nett Weight (kg):                  | 22.5                                |  |
| Packaging Dimensions               |                                     |  |
| Height (mm):                       | 560                                 |  |
| Width (mm):                        | 620                                 |  |
| Depth (mm):                        | 405                                 |  |
| Gross Weight (kg):                 | 23                                  |  |
| Packaging Data                     |                                     |  |
| Box Colour:                        | Brown Cardboard Box                 |  |
| Box Qty:                           | 1                                   |  |
| Label Size:                        | 100 x 50                            |  |
| Label Colour:                      | White Label                         |  |
| Label Oty:                         | 2                                   |  |
| Outer Box Dimensions (If           |                                     |  |
| Height (mm):                       | Applicable)                         |  |
| Width (mm):                        |                                     |  |
|                                    |                                     |  |
| Depth (mm):<br>Gross Weight (kg):  |                                     |  |
| Barcode:                           | 5056462696454                       |  |
| Product Details                    | 5050402030454                       |  |
|                                    | the traditional and                 |  |
| Country of Origin:                 | United Kingdom                      |  |
| Fitting Instruction:<br>CE & UKCA: | No                                  |  |
| FSC Certified Materials:           | N/A                                 |  |
|                                    | Yes                                 |  |
| Colour:                            | Metallic Slate                      |  |
| Construction Method:               | Cam & Wood Dowel                    |  |
| Construction Type:                 | Rigid                               |  |
| Cabinet Finish:                    | MFC Textured Matt MFC Textured Matt |  |
| Fascia Finish:                     |                                     |  |
| Cabinet Thickness (mm):            | 18                                  |  |
| Fascia Thickness (mm):             | 18<br>Yes                           |  |
| Drawer Included:                   |                                     |  |
| Drawer Type:                       | 80mm High Metal S/C Inc Galler<br>0 |  |
| No of Shelves:                     | Not Applicable                      |  |
| Hinge Type:                        | No                                  |  |
| Hinge Included:                    | No                                  |  |
| Adjustable Legs:                   | Yes                                 |  |
| Fixings Included:                  |                                     |  |
| Handle Style:<br>Waste Shroud:     | Not Applicable<br>Yes               |  |
| Waste Shroud:<br>Handle Included:  |                                     |  |
| Handle Type:                       | No, Not Required<br>Handless        |  |
|                                    |                                     |  |