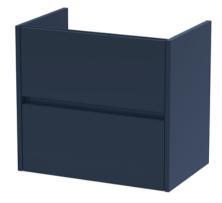

## TECHNICAL DATA SHEET

ROXOR

Sales Code: NPH2924

**Description:** 600 W/H 2-Drawer Unit (385 Deep)

| Product Dimensions         |                                |  |
|----------------------------|--------------------------------|--|
| Height (mm):               | 539                            |  |
| Width (mm):                | 600                            |  |
| Depth (mm):                | 385                            |  |
| Nett Weight (kg):          | 22.5                           |  |
| Packaging Dimensions       |                                |  |
| Height (mm):               | 560                            |  |
| Width (mm):                | 620                            |  |
| Depth (mm):                | 405                            |  |
| Gross Weight (kg):         | 23                             |  |
| Packaging Data             |                                |  |
| Box Colour:                | Brown Cardboard Box            |  |
| Box Qty:                   | 1                              |  |
| Label Size:                | 50 x 100                       |  |
| Label Colour:              | White Label                    |  |
| Label Qty:                 | 2                              |  |
| Outer Box Dimensions (If A | Applicable)                    |  |
| Height (mm):               |                                |  |
| Width (mm):                |                                |  |
| Depth (mm):                |                                |  |
| Gross Weight (kg):         |                                |  |
| Barcode:                   | 5056678447512                  |  |
| Product Details            |                                |  |
| Country of Origin:         | China                          |  |
| Fitting Instruction:       | No                             |  |
| CE & UKCA:                 | N/A                            |  |
| FSC Certified Materials:   | Yes                            |  |
| Colour:                    | Indigo Blue                    |  |
| Construction Method:       | Cam & Wood Dowel               |  |
| Construction Type:         | Rigid                          |  |
| Cabinet Finish:            | MFC Painted Matt               |  |
| Fascia Finish:             | Mdf Painted Matt               |  |
| Cabinet Thickness (mm):    | 16                             |  |
| Fascia Thickness (mm):     | 18                             |  |
| Drawer Included:           | Yes                            |  |
| Drawer Type:               | 80mm High Metal S/C Inc Galler |  |
| No of Shelves:             | 0                              |  |
| Hinge Type:                | Not Applicable                 |  |
| Hinge Included:            | No                             |  |
| Adjustable Legs:           | No                             |  |
| Fixings Included:          | Yes                            |  |
| Handle Style:              | Not Applicable                 |  |
| Waste Shroud:              | Yes                            |  |
| Handle Included:           | No, Not Required               |  |
| Handle Type:               | Handless                       |  |