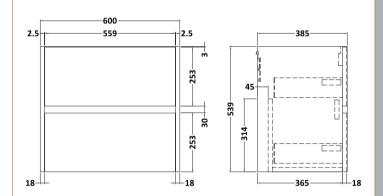

## TECHNICAL DATA SHEET

ROXOR

Sales Code: NPH2924

**Description:** 600 W/H 2-Drawer Unit (385 Deep)

| Product Dimensions         |                                |  |
|----------------------------|--------------------------------|--|
| Height (mm):               | 539                            |  |
| Width (mm):                | 600                            |  |
| Depth (mm):                | 385                            |  |
| Nett Weight (kg):          | 22.5                           |  |
| Packaging Dimensions       |                                |  |
| Height (mm):               | 560                            |  |
| Width (mm):                | 620                            |  |
| Depth (mm):                | 405                            |  |
| Gross Weight (kg):         | 23                             |  |
| Packaging Data             |                                |  |
| Box Colour:                | Brown Cardboard Box            |  |
| Box Qty:                   | 1                              |  |
| Label Size:                | 50 x 100                       |  |
| Label Colour:              | White Label                    |  |
| Label Qty:                 | 2                              |  |
| Outer Box Dimensions (If A | Applicable)                    |  |
| Height (mm):               |                                |  |
| Width (mm):                |                                |  |
| Depth (mm):                |                                |  |
| Gross Weight (kg):         |                                |  |
| Barcode:                   | 5056678447512                  |  |
| Product Details            |                                |  |
| Country of Origin:         | China                          |  |
| Fitting Instruction:       | No                             |  |
| CE & UKCA:                 | N/A                            |  |
| FSC Certified Materials:   | Yes                            |  |
| Colour:                    | Indigo Blue                    |  |
| Construction Method:       | Cam & Wood Dowel               |  |
| Construction Type:         | Rigid                          |  |
| Cabinet Finish:            | MFC Painted Matt               |  |
| Fascia Finish:             | Mdf Painted Matt               |  |
| Cabinet Thickness (mm):    | 16                             |  |
| Fascia Thickness (mm):     | 18                             |  |
| Drawer Included:           | Yes                            |  |
| Drawer Type:               | 80mm High Metal S/C Inc Galler |  |
| No of Shelves:             | 0                              |  |
| Hinge Type:                | Not Applicable                 |  |
| Hinge Included:            | No                             |  |
| Adjustable Legs:           | No                             |  |
| Fixings Included:          | Yes                            |  |
| Handle Style:              | Not Applicable                 |  |
| Waste Shroud:              | Yes                            |  |
| Handle Included:           | No, Not Required               |  |
| Handle Type:               | Handless                       |  |