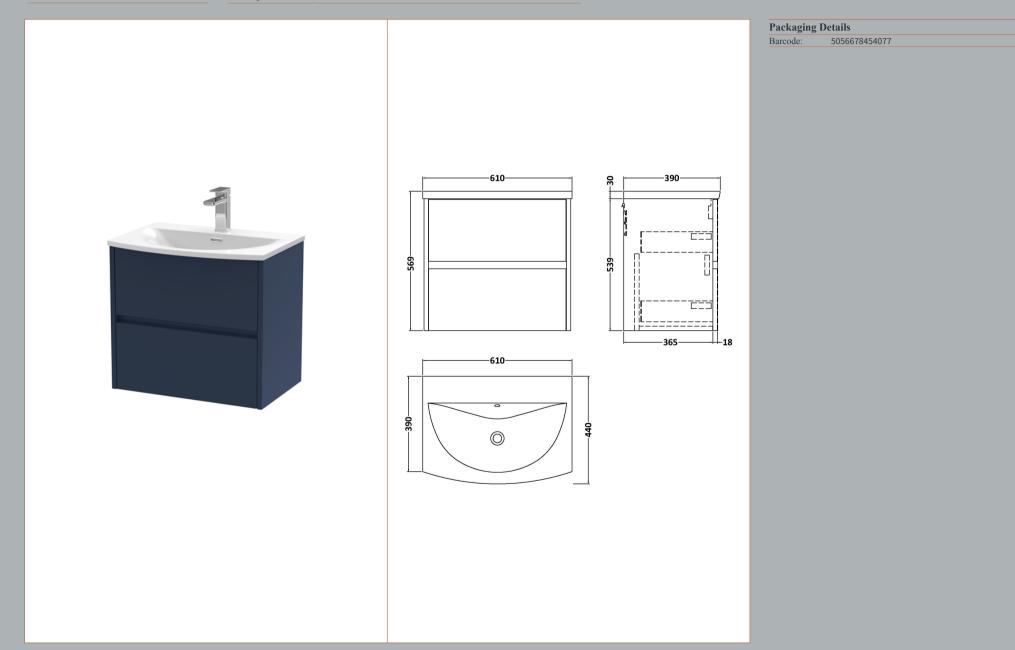

## TECHNICAL DATA SHEET

Description: 600 W/H 2-Drawer Unit & Basin 4

## TECHNICAL DATA SHEET

ROXOR

Sales Code: NPH2924

**Description:** 600 W/H 2-Drawer Unit (385 Deep)

| Product Dimensions         |                                |  |
|----------------------------|--------------------------------|--|
| Height (mm):               | 539                            |  |
| Width (mm):                | 600                            |  |
| Depth (mm):                | 385                            |  |
| Nett Weight (kg):          | 22.5                           |  |
| Packaging Dimensions       |                                |  |
| Height (mm):               | 560                            |  |
| Width (mm):                | 620                            |  |
| Depth (mm):                | 405                            |  |
| Gross Weight (kg):         | 23                             |  |
| Packaging Data             |                                |  |
| Box Colour:                | Brown Cardboard Box            |  |
| Box Qty:                   | 1                              |  |
| Label Size:                | 50 x 100                       |  |
| Label Colour:              | White Label                    |  |
| Label Qty:                 | 2                              |  |
| Outer Box Dimensions (If A | Applicable)                    |  |
| Height (mm):               |                                |  |
| Width (mm):                |                                |  |
| Depth (mm):                |                                |  |
| Gross Weight (kg):         |                                |  |
| Barcode:                   | 5056678447512                  |  |
| Product Details            |                                |  |
| Country of Origin:         | China                          |  |
| Fitting Instruction:       | No                             |  |
| CE & UKCA:                 | N/A                            |  |
| FSC Certified Materials:   | Yes                            |  |
| Colour:                    | Indigo Blue                    |  |
| Construction Method:       | Cam & Wood Dowel               |  |
| Construction Type:         | Rigid                          |  |
| Cabinet Finish:            | MFC Painted Matt               |  |
| Fascia Finish:             | Mdf Painted Matt               |  |
| Cabinet Thickness (mm):    | 16                             |  |
| Fascia Thickness (mm):     | 18                             |  |
| Drawer Included:           | Yes                            |  |
| Drawer Type:               | 80mm High Metal S/C Inc Galler |  |
| No of Shelves:             | 0                              |  |
| Hinge Type:                | Not Applicable                 |  |
| Hinge Included:            | No                             |  |
| Adjustable Legs:           | No                             |  |
| Fixings Included:          | Yes                            |  |
| Handle Style:              | Not Applicable                 |  |
| Waste Shroud:              | Yes                            |  |
| Handle Included:           | No, Not Required               |  |
| Handle Type:               | Handless                       |  |

## TECHNICAL DATA SHEET

ROXOR

Sales Code: NVM043

**Description:** 600 Curved Basin 1Th

| <b>Product Dime</b>              | ensions                                                 |                                   |  |
|----------------------------------|---------------------------------------------------------|-----------------------------------|--|
| Height (mm):                     |                                                         | 160                               |  |
| Width (mm):                      |                                                         | 610                               |  |
| Depth (mm):<br>Nett Weight (kg): |                                                         | 440<br>11                         |  |
|                                  |                                                         |                                   |  |
| Height (mm):                     |                                                         | 190                               |  |
| Width (mm):                      |                                                         | 630                               |  |
| Depth (mm):                      |                                                         | 415                               |  |
| Gross Weight (kg):               |                                                         | 11.5                              |  |
| Packaging Da                     | ta                                                      |                                   |  |
| Box Colour:                      | Bro                                                     | wn Cardboard Box - Printed        |  |
| Box Qty:                         |                                                         | 1                                 |  |
| Label Size:                      |                                                         | 100 x 50                          |  |
| Label Colour:                    |                                                         | White Label                       |  |
| Label Qty:                       |                                                         | 2                                 |  |
| Outer Box Di                     | mensions (If Applical                                   | le)                               |  |
| Height (mm):                     |                                                         |                                   |  |
| Width (mm):                      |                                                         |                                   |  |
| Depth (mm):                      |                                                         |                                   |  |
| Gross Weight (k                  | g):                                                     |                                   |  |
| Barcode:                         | 505                                                     | 6462620961                        |  |
| Product Detai                    | ils                                                     |                                   |  |
| Country of Origi                 | n: Chi                                                  | าล                                |  |
| Fitting Instruction:             |                                                         | No                                |  |
| Certification: Cl                | E & UKCA: No WR.                                        | AS: N/A WRAS No: N/A              |  |
| Product Material:                |                                                         | Vitreous China                    |  |
| Fixing Supplied:                 |                                                         |                                   |  |
| Pans/Bidets:                     | Trap Style: Not Applica                                 | ble Includes Seat: Not Applicable |  |
| Seats:                           | Seat Type: Not Applica                                  | ble Material: Not Applicable      |  |
| Seats:                           | Function: Not Applica                                   |                                   |  |
|                                  | Hinge Material: Not Applicable                          |                                   |  |
|                                  | Thigo material. NOU Ap                                  |                                   |  |
| Cisterns:                        | Operating Type: Not Applicable Fittings: Not Applicable |                                   |  |
|                                  | Lever Type: Not Applicable                              |                                   |  |
|                                  |                                                         |                                   |  |
| Basins:                          | Tap Hole: One Taphole                                   | Chain Stay Hole: No               |  |
|                                  | Template: Not Require                                   |                                   |  |
|                                  | Overflow Inc: Yes                                       | Overflow Cover: Yes               |  |
|                                  | Inner Bowl Depth (mm): 125mm                            |                                   |  |