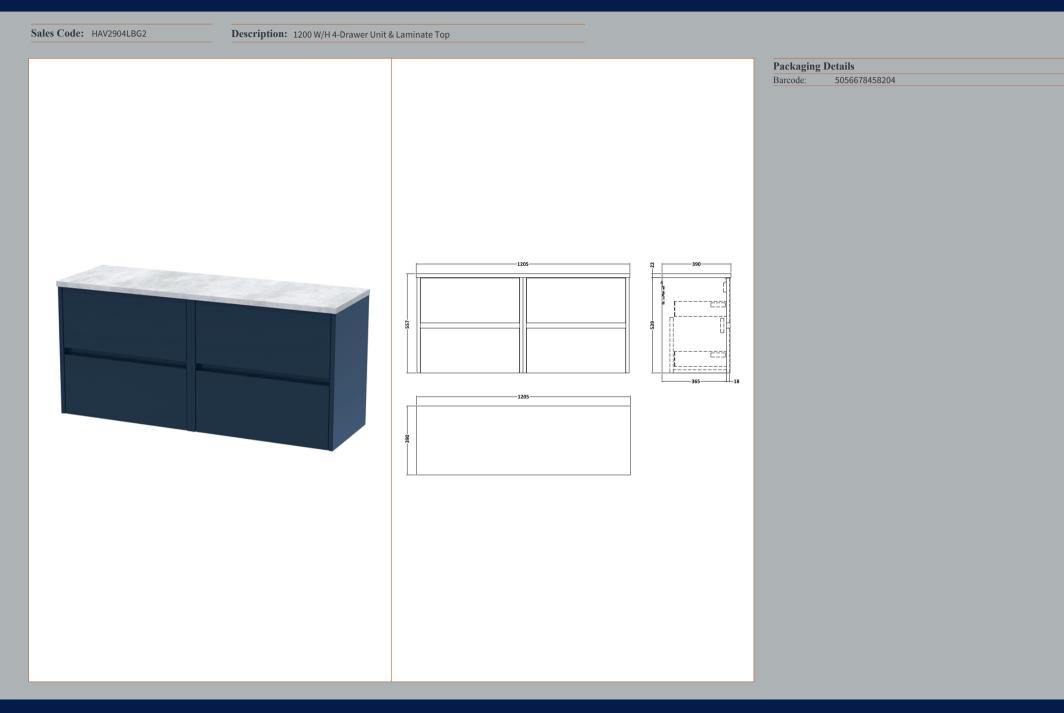

## TECHNICAL DATA SHEET

ROXOR

Sales Code: LBG1200

**Description:** Laminate Worktop 1205X390x22mm