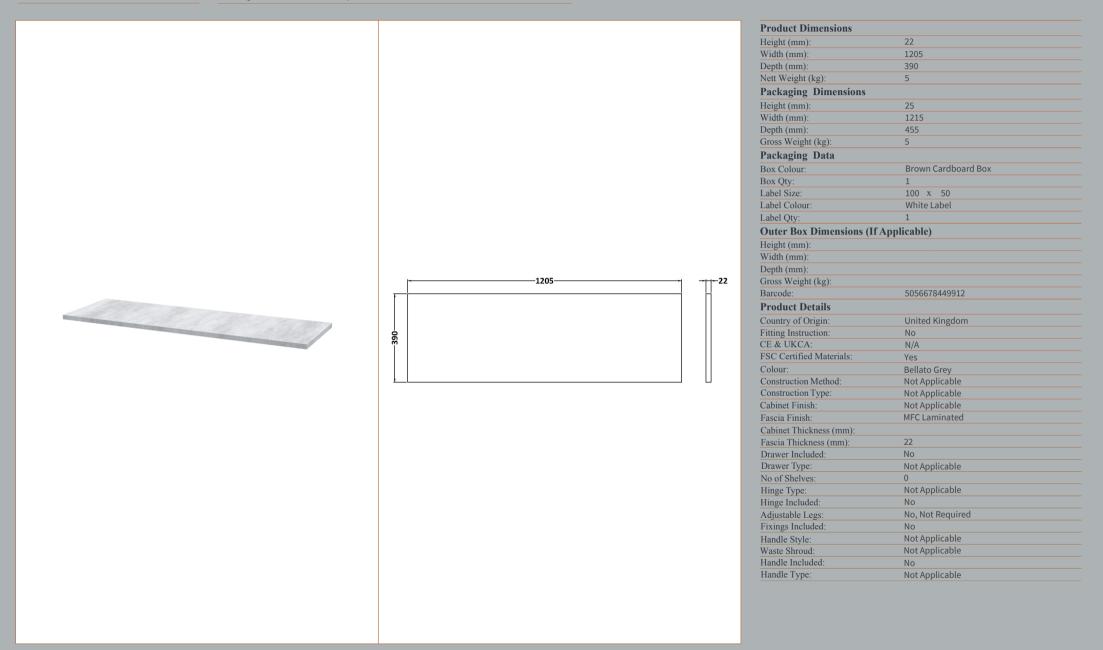

## TECHNICAL DATA SHEET

ROXOR

Sales Code: LBG1200

**Description:** Laminate Worktop 1205X390x22mm