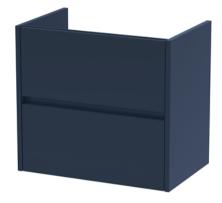

## TECHNICAL DATA SHEET

ROXOR

Sales Code: NPH2924

**Description:** 600 W/H 2-Drawer Unit (385 Deep)

| Product Dimensions         |                                |
|----------------------------|--------------------------------|
| Height (mm):               | 539                            |
| Width (mm):                | 600                            |
| Depth (mm):                | 385                            |
| Nett Weight (kg):          | 22.5                           |
| Packaging Dimensions       |                                |
| Height (mm):               | 560                            |
| Width (mm):                | 620                            |
| Depth (mm):                | 405                            |
| Gross Weight (kg):         | 23                             |
| Packaging Data             |                                |
| Box Colour:                | Brown Cardboard Box            |
| Box Qty:                   | 1                              |
| Label Size:                | 50 x 100                       |
| Label Colour:              | White Label                    |
| Label Qty:                 | 2                              |
| Outer Box Dimensions (If A | Applicable)                    |
| Height (mm):               |                                |
| Width (mm):                |                                |
| Depth (mm):                |                                |
| Gross Weight (kg):         |                                |
| Barcode:                   | 5056678447512                  |
| Product Details            |                                |
| Country of Origin:         | China                          |
| Fitting Instruction:       | No                             |
| CE & UKCA:                 | N/A                            |
| FSC Certified Materials:   | Yes                            |
| Colour:                    | Indigo Blue                    |
| Construction Method:       | Cam & Wood Dowel               |
| Construction Type:         | Rigid                          |
| Cabinet Finish:            | MFC Painted Matt               |
| Fascia Finish:             | Mdf Painted Matt               |
| Cabinet Thickness (mm):    | 16                             |
| Fascia Thickness (mm):     | 18                             |
| Drawer Included:           | Yes                            |
| Drawer Type:               | 80mm High Metal S/C Inc Galler |
| No of Shelves:             | 0                              |
| Hinge Type:                | Not Applicable                 |
| Hinge Included:            | No                             |
| Adjustable Legs:           | No                             |
| Fixings Included:          | Yes                            |
| Handle Style:              | Not Applicable                 |
| Waste Shroud:              | Yes                            |
| Handle Included:           | No, Not Required               |
| Handle Type:               | Handless                       |