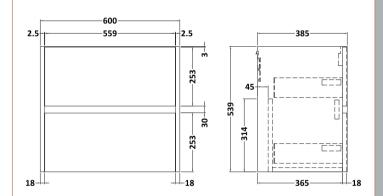

## TECHNICAL DATA SHEET

ROXOR

Sales Code: NPH2924

**Description:** 600 W/H 2-Drawer Unit (385 Deep)

| Product Dimensions         |                                |
|----------------------------|--------------------------------|
| Height (mm):               | 539                            |
| Width (mm):                | 600                            |
| Depth (mm):                | 385                            |
| Nett Weight (kg):          | 22.5                           |
| Packaging Dimensions       |                                |
| Height (mm):               | 560                            |
| Width (mm):                | 620                            |
| Depth (mm):                | 405                            |
| Gross Weight (kg):         | 23                             |
| Packaging Data             |                                |
| Box Colour:                | Brown Cardboard Box            |
| Box Qty:                   | 1                              |
| Label Size:                | 50 x 100                       |
| Label Colour:              | White Label                    |
| Label Qty:                 | 2                              |
| Outer Box Dimensions (If A | Applicable)                    |
| Height (mm):               |                                |
| Width (mm):                |                                |
| Depth (mm):                |                                |
| Gross Weight (kg):         |                                |
| Barcode:                   | 5056678447512                  |
| Product Details            |                                |
| Country of Origin:         | China                          |
| Fitting Instruction:       | No                             |
| CE & UKCA:                 | N/A                            |
| FSC Certified Materials:   | Yes                            |
| Colour:                    | Indigo Blue                    |
| Construction Method:       | Cam & Wood Dowel               |
| Construction Type:         | Rigid                          |
| Cabinet Finish:            | MFC Painted Matt               |
| Fascia Finish:             | Mdf Painted Matt               |
| Cabinet Thickness (mm):    | 16                             |
| Fascia Thickness (mm):     | 18                             |
| Drawer Included:           | Yes                            |
| Drawer Type:               | 80mm High Metal S/C Inc Galler |
| No of Shelves:             | 0                              |
| Hinge Type:                | Not Applicable                 |
| Hinge Included:            | No                             |
| Adjustable Legs:           | No                             |
| Fixings Included:          | Yes                            |
| Handle Style:              | Not Applicable                 |
| Waste Shroud:              | Yes                            |
| Handle Included:           | No, Not Required               |
| Handle Type:               | Handless                       |