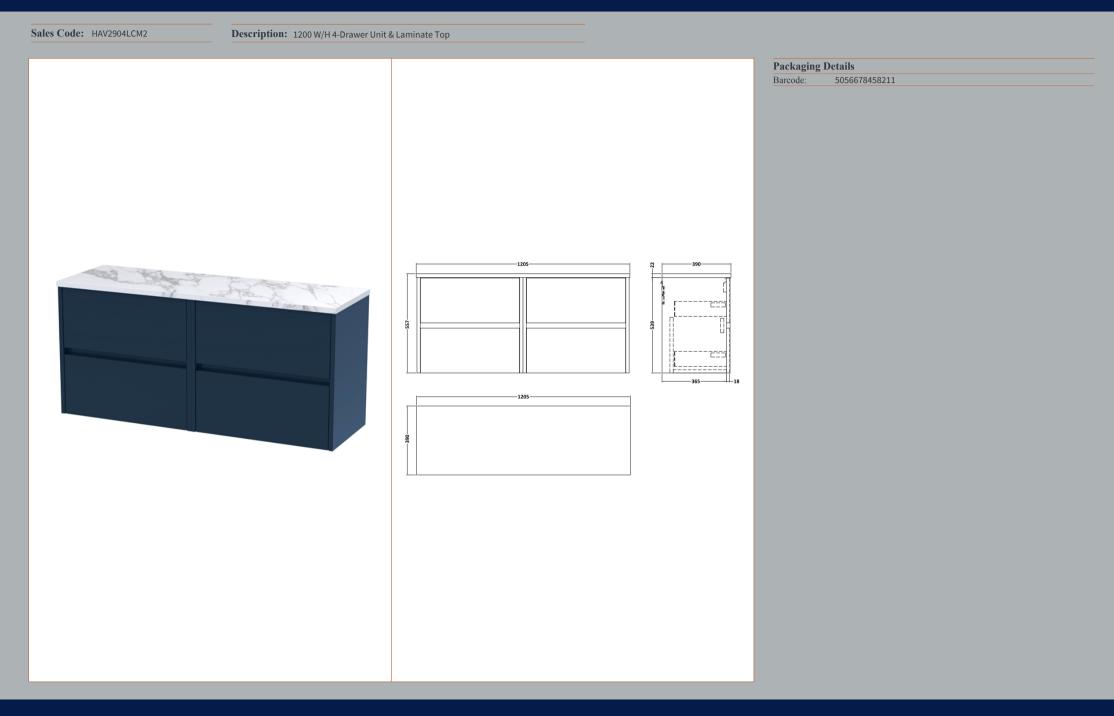

## TECHNICAL DATA SHEET

ROXOR

Sales Code: LCM1200

**Description:** Laminate Worktop 1205X390x22mm