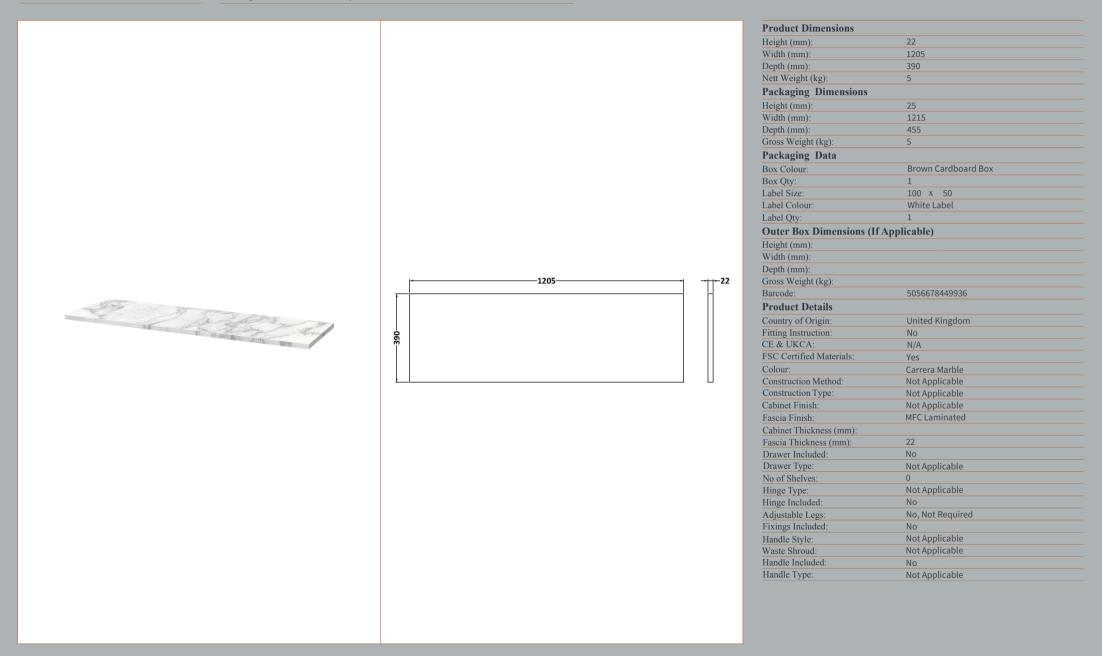

## TECHNICAL DATA SHEET

ROXOR

Sales Code: LCM1200

**Description:** Laminate Worktop 1205X390x22mm