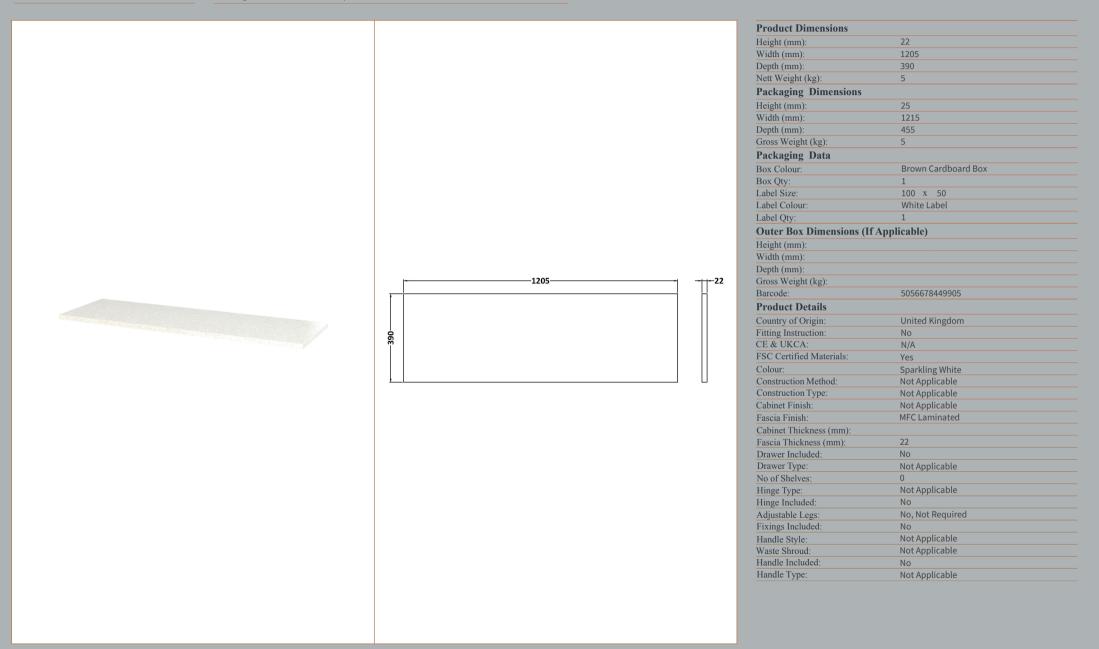

## TECHNICAL DATA SHEET

ROXOR

Sales Code: LSW1200

**Description:** Laminate Worktop 1205X390x22mm