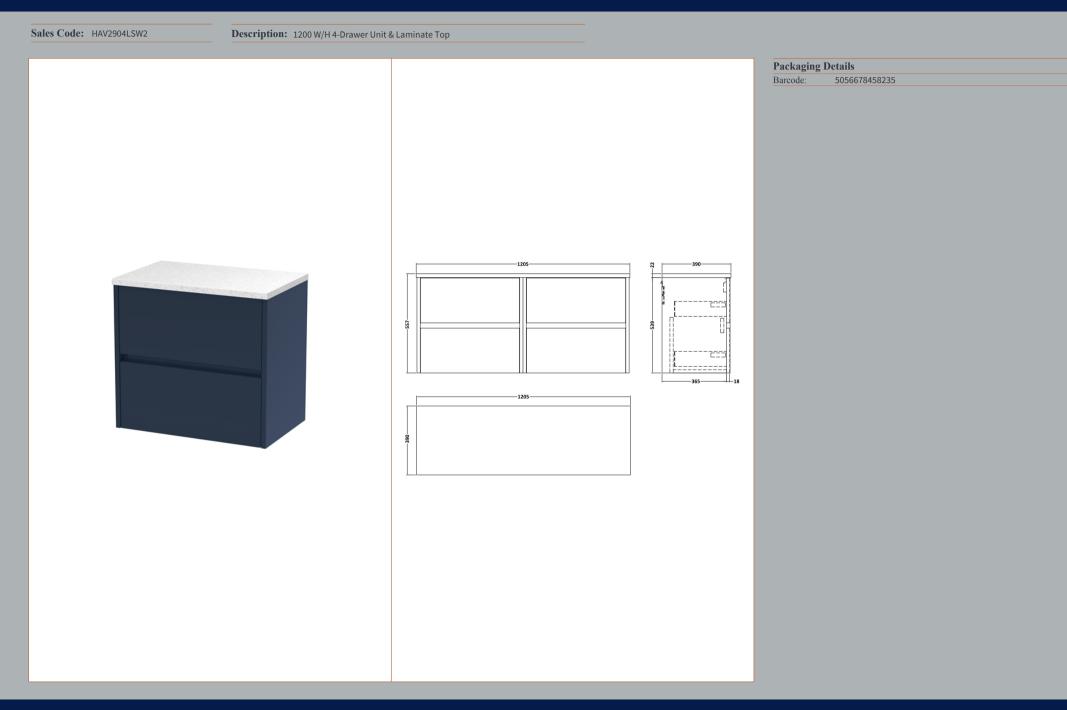

## TECHNICAL DATA SHEET

ROXOR

Sales Code: LSW1200

**Description:** Laminate Worktop 1205X390x22mm