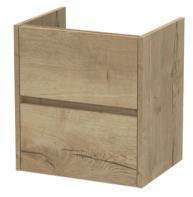

## TECHNICAL DATA SHEET

ROXOR

Sales Code: NPH822

| Product Dimensions         |                                |
|----------------------------|--------------------------------|
| Height (mm):               | 539                            |
| Width (mm):                | 500                            |
| Depth (mm):                | 385                            |
| Nett Weight (kg):          | 18.5                           |
| Packaging Dimensions       |                                |
| Height (mm):               | 560                            |
| Width (mm):                | 520                            |
| Depth (mm):                | 405                            |
| Gross Weight (kg):         | 19                             |
| Packaging Data             |                                |
| Box Colour:                | Brown Cardboard Box            |
| Box Qty:                   | 1                              |
| Label Size:                | 100 x 50                       |
| Label Colour:              | White Label                    |
| Label Qty:                 | 2                              |
| Outer Box Dimensions (If A | Applicable)                    |
| Height (mm):               |                                |
| Width (mm):                |                                |
| Depth (mm):                |                                |
| Gross Weight (kg):         |                                |
| Barcode:                   | 5056462670775                  |
| Product Details            |                                |
| Country of Origin:         | United Kingdom                 |
| Fitting Instruction:       | No                             |
| CE & UKCA:                 | N/A                            |
| FSC Certified Materials:   | Yes                            |
| Colour:                    | Halifax Oak                    |
| Construction Method:       | Cam & Wood Dowel               |
| Construction Type:         | Rigid                          |
| Cabinet Finish:            | MFC Textured Woodgrain         |
| Fascia Finish:             | MFC Textured Woodgrain         |
| Cabinet Thickness (mm):    | 18                             |
| Fascia Thickness (mm):     | 18                             |
| Drawer Included:           | Yes                            |
| Drawer Type:               | 80mm High Metal S/C Inc Galler |
| No of Shelves:             | 0                              |
| Hinge Type:                | Not Applicable                 |
| Hinge Included:            | No                             |
| Adjustable Legs:           | No                             |
| Fixings Included:          | Yes                            |
| Handle Style:              | Not Applicable                 |
| Waste Shroud:              | Yes                            |
| Handle Included:           | No, Not Required               |
| Handle Type:               | Handless                       |