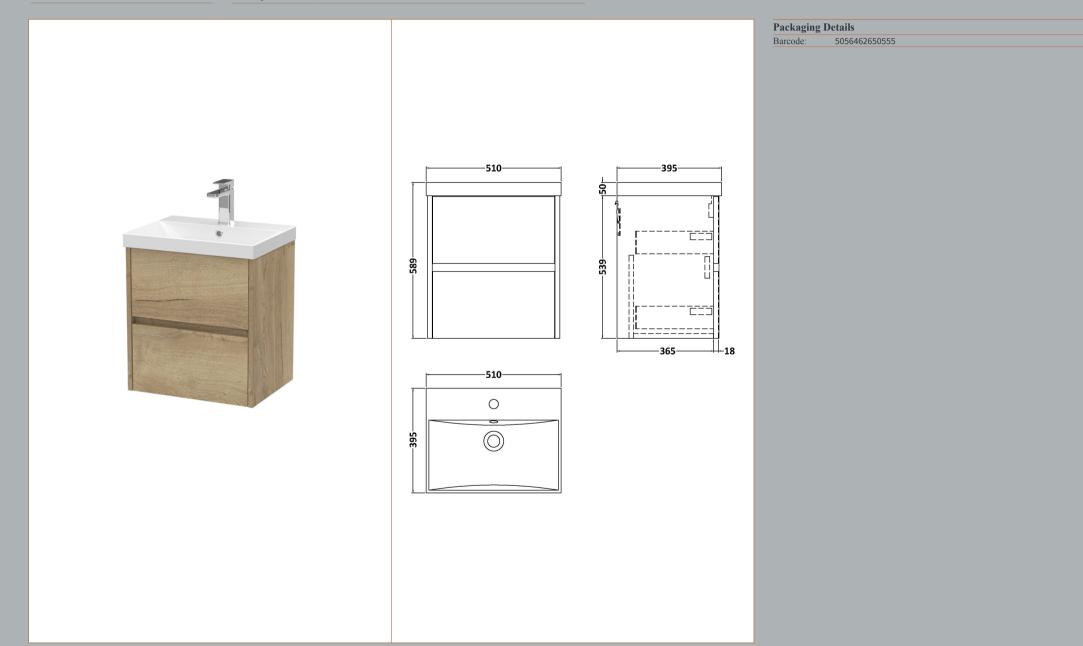

## TECHNICAL DATA SHEET





Description: 500 W/H 2-Drawer Unit & Basin 3



## TECHNICAL DATA SHEET

ROXOR

Sales Code: NPH822





| Product Dimensions         |                                |
|----------------------------|--------------------------------|
| Height (mm):               | 539                            |
| Width (mm):                | 500                            |
| Depth (mm):                | 385                            |
| Nett Weight (kg):          | 18.5                           |
| Packaging Dimensions       |                                |
| Height (mm):               | 560                            |
| Width (mm):                | 520                            |
| Depth (mm):                | 405                            |
| Gross Weight (kg):         | 19                             |
| Packaging Data             |