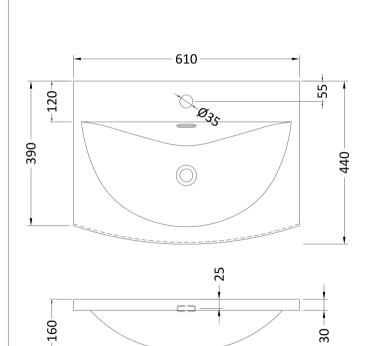

## TECHNICAL DATA SHEET

ROXOR

Sales Code: NVM043

**Description:** 600 Curved Basin 1Th

| <b>Product Dime</b>  | ensions                                                 |                                   |  |
|----------------------|---------------------------------------------------------|-----------------------------------|--|
| Height (mm):         |                                                         | 160                               |  |
| Width (mm):          |                                                         | 610                               |  |
| Depth (mm):          |                                                         | 440                               |  |
| Nett Weight (kg)     | : 11                                                    |                                   |  |
| Packaging Di         | mensions                                                |                                   |  |
| Height (mm):         |                                                         | 190                               |  |
|                      |                                                         | 630                               |  |
| Depth (mm):          |                                                         | 415                               |  |
| Gross Weight (k      | g): 11.                                                 | ;                                 |  |
| Packaging Da         | ta                                                      |                                   |  |
| Box Colour:          | Bro                                                     | wn Cardboard Box - Printed        |  |
| Box Qty:             |                                                         | 1                                 |  |
| Label Size:          |                                                         | 100 x 50                          |  |
| Label Colour:        |                                                         | White Label                       |  |
| Label Qty:           |                                                         | 2                                 |  |
| Outer Box Di         | mensions (If Applical                                   | le)                               |  |
| Height (mm):         |                                                         |                                   |  |
| Width (mm):          |                                                         |                                   |  |
| Depth (mm):          |                                                         |                                   |  |
| Gross Weight (k      | g):                                                     |                                   |  |
| Barcode:             | 505                                                     | 6462620961                        |  |
| Product Detai        | ils                                                     |                                   |  |
| Country of Origi     | n: Chi                                                  | าล                                |  |
| Fitting Instruction: |                                                         | No                                |  |
| Certification: Cl    | E & UKCA: No WR.                                        | AS: N/A WRAS No: N/A              |  |
| Product Material:    |                                                         | Vitreous China                    |  |
| Fixing Supplied:     | No                                                      |                                   |  |
| Pans/Bidets:         | Trap Style: Not Applica                                 | ble Includes Seat: Not Applicable |  |
| Seats:               | Seat Type: Not Applica                                  | ble Material: Not Applicable      |  |
| seats.               | Function: Not Applica                                   |                                   |  |
|                      | Hinge Material: Not Applicable                          |                                   |  |
|                      | Thigo material. NOU Ap                                  |                                   |  |
| Cisterns:            | Operating Type: Not Applicable Fittings: Not Applicable |                                   |  |
|                      | Lever Type: Not Applicable                              |                                   |  |
|                      |                                                         |                                   |  |
| Basins:              | Tap Hole: One Taphole                                   | Chain Stay Hole: No               |  |
|                      | Template: Not Require                                   |                                   |  |
|                      | Overflow Inc: Yes                                       | Overflow Cover: Yes               |  |
|                      | Inner Bowl Depth (mm): 125mm                            |                                   |  |