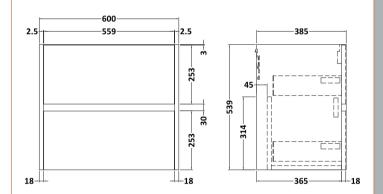

## TECHNICAL DATA SHEET

ROXOR

Sales Code: NPH824

**Description:** 600 W/H 2-Drawer Unit (385 Deep)

| Product Dimensions                 |                                |  |
|------------------------------------|--------------------------------|--|
| Height (mm):                       | 539                            |  |
| Width (mm):                        | 600                            |  |
| Depth (mm):                        | 385                            |  |
| Nett Weight (kg):                  | 22.5                           |  |
| Packaging Dimensions               |                                |  |
| Height (mm):                       | 560                            |  |
| Width (mm):                        | 620                            |  |
| Depth (mm):                        | 405                            |  |
| Gross Weight (kg):                 | 23                             |  |
| Packaging Data                     |                                |  |
| Box Colour:                        | Brown Cardboard Box            |  |
| Box Qty:                           | 1                              |  |
| Label Size:                        | 100 x 50                       |  |
| Label Colour:                      | White Label                    |  |
| Label Qty:                         | 2                              |  |
| Outer Box Dimensions (If A         | Applicable)                    |  |
| Height (mm):                       | FF (mate)                      |  |
| Width (mm):                        |                                |  |
| Depth (mm):                        |                                |  |
| Gross Weight (kg):                 |                                |  |
| Barcode:                           | 5056462670799                  |  |
| Product Details                    |                                |  |
| Country of Origin:                 | United Kingdom                 |  |
| Fitting Instruction:               | No                             |  |
| CE & UKCA:                         | N/A                            |  |
| FSC Certified Materials:           | Yes                            |  |
| Colour:                            | Halifax Oak                    |  |
| Construction Method:               | Cam & Wood Dowel               |  |
| Construction Type:                 | Rigid                          |  |
| Cabinet Finish:                    | MFC Textured Woodgrain         |  |
| Fascia Finish:                     | MFC Textured Woodgrain         |  |
| Cabinet Thickness (mm):            | 18                             |  |
| Fascia Thickness (mm):             | 18                             |  |
| Drawer Included:                   | Yes                            |  |
| Drawer Type:                       | 80mm High Metal S/C Inc Galler |  |
| No of Shelves:                     | 0                              |  |
| Hinge Type:                        | Not Applicable                 |  |
| Hinge Included:                    | No                             |  |
| Adjustable Legs:                   | No                             |  |
|                                    | Yes                            |  |
| Fixings included:                  |                                |  |
| Fixings Included:<br>Handle Style: | Not Applicable                 |  |
| Handle Style:<br>Waste Shroud:     | Not Applicable<br>Yes          |  |
| Handle Style:                      |                                |  |