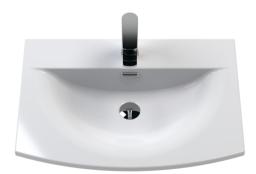

## TECHNICAL DATA SHEET

ROXOR

Sales Code: NVM043

**Description:** 600 Curved Basin 1Th

| <b>Product Dime</b>  | ensions                                                 |                                   |  |
|----------------------|---------------------------------------------------------|-----------------------------------|--|
| Height (mm):         |                                                         | 160                               |  |
| Width (mm):          |                                                         | 610                               |  |
| Depth (mm):          |                                                         | 440                               |  |
| Nett Weight (kg)     | : 11                                                    |                                   |  |
| Packaging Di         | mensions                                                |                                   |  |
| Height (mm):         |                                                         | 190                               |  |
|                      |                                                         | 630                               |  |
| Depth (mm):          |                                                         | 415                               |  |
| Gross Weight (k      | g): 11.                                                 | ;                                 |  |
| Packaging Da         | ta                                                      |                                   |  |
| Box Colour:          | Bro                                                     | wn Cardboard Box - Printed        |  |
| Box Qty:             |                                                         | 1                                 |  |
| Label Size:          |                                                         | 100 x 50                          |  |
| Label Colour:        |                                                         | White Label                       |  |
| Label Qty:           |                                                         | 2                                 |  |
| Outer Box Di         | mensions (If Applical                                   | le)                               |  |
| Height (mm):         |                                                         |                                   |  |
| Width (mm):          |                                                         |                                   |  |
| Depth (mm):          |                                                         |                                   |  |
| Gross Weight (k      | g):                                                     |                                   |  |
| Barcode:             | 505                                                     | 6462620961                        |  |
| Product Detai        | ils                                                     |                                   |  |
| Country of Origi     | n: Chi                                                  | าล                                |  |
| Fitting Instruction: |                                                         | No                                |  |
| Certification: Cl    | E & UKCA: No WR.                                        | AS: N/A WRAS No: N/A              |  |
| Product Material:    |                                                         | Vitreous China                    |  |
| Fixing Supplied:     | No                                                      |                                   |  |
| Pans/Bidets:         | Trap Style: Not Applica                                 | ble Includes Seat: Not Applicable |  |
| Seats:               | Seat Type: Not Applica                                  | ble Material: Not Applicable      |  |
| seats.               | Function: Not Applica                                   |                                   |  |
|                      | Hinge Material: Not Applicable                          |                                   |  |
|                      | Thigo material. NOU Ap                                  |                                   |  |
| Cisterns:            | Operating Type: Not Applicable Fittings: Not Applicable |                                   |  |
|                      | Lever Type: Not Applicable                              |                                   |  |
|                      |                                                         |                                   |  |
| Basins:              | Tap Hole: One Taphole                                   | Chain Stay Hole: No               |  |
|                      | Template: Not Require                                   |                                   |  |
|                      | Overflow Inc: Yes                                       | Overflow Cover: Yes               |  |
|                      | Inner Bowl Depth (mm): 125mm                            |                                   |  |