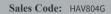

## TECHNICAL DATA SHEET





Description: 600 W/H 2-Drawer Unit & Basin 4



## TECHNICAL DATA SHEET

ROXOR

Sales Code: NPH824

**Description:** 600 W/H 2-Drawer Unit (385 Deep)





| Product Dimensions                 |                                |  |
|------------------------------------|--------------------------------|--|
| Height (mm):                       | 539                            |  |
| Width (mm):                        | 600                            |  |
| Depth (mm):                        | 385                            |  |
| Nett Weight (kg):                  | 22.5                           |  |
| Packaging Dimensions               |                                |  |
| Height (mm):                       | 560                            |  |
| Width (mm):                        | 620