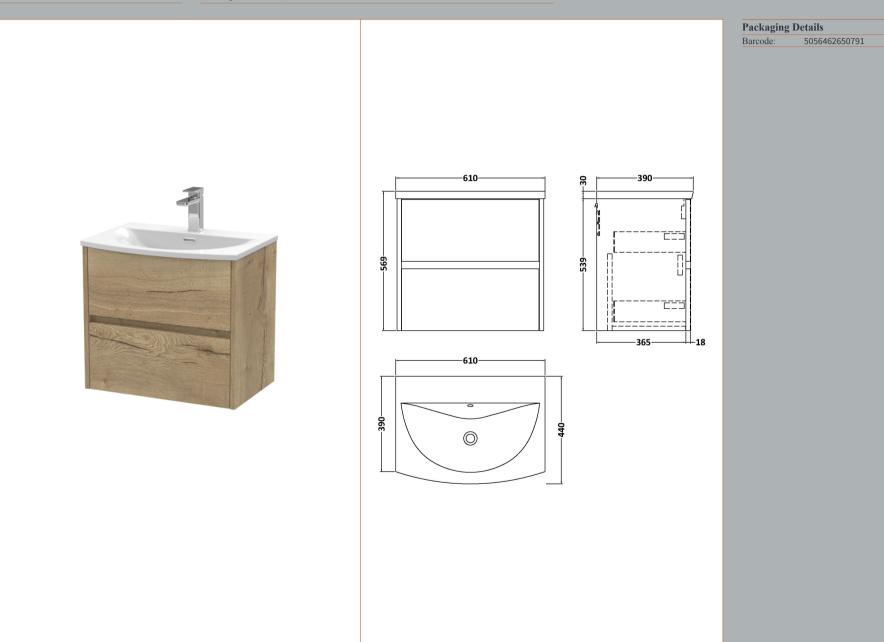

## TECHNICAL DATA SHEET

ROXOR

Sales Code: NPH824

**Description:** 600 W/H 2-Drawer Unit (385 Deep)

| Product Dimensions                 |                                |  |
|------------------------------------|--------------------------------|--|
| Height (mm):                       | 539                            |  |
| Width (mm):                        | 600                            |  |
| Depth (mm):                        | 385                            |  |
| Nett Weight (kg):                  | 22.5                           |  |
| Packaging Dimensions               |                                |  |
| Height (mm):                       | 560                            |  |
| Width (mm):                        | 620                            |  |
| Depth (mm):                        | 405                            |  |
| Gross Weight (kg):                 | 23                             |  |
| Packaging Data                     |                                |  |
| Box Colour:                        | Brown Cardboard Box            |  |
| Box Qty:                           | 1                              |  |
| Label Size:                        | 100 x 50                       |  |
| Label Colour:                      | White Label                    |  |
| Label Qty:                         | 2                              |  |
| Outer Box Dimensions (If A         | Applicable)                    |  |
| Height (mm):                       | FF (mate)                      |  |
| Width (mm):                        |                                |  |
| Depth (mm):                        |                                |  |
| Gross Weight (kg):                 |                                |  |
| Barcode:                           | 5056462670799                  |  |
| Product Details                    |                                |  |
| Country of Origin:                 | United Kingdom                 |  |
| Fitting Instruction:               | No                             |  |
| CE & UKCA:                         | N/A                            |  |
| FSC Certified Materials:           | Yes                            |  |
| Colour:                            | Halifax Oak                    |  |
| Construction Method:               | Cam & Wood Dowel               |  |
| Construction Type:                 | Rigid                          |  |
| Cabinet Finish:                    | MFC Textured Woodgrain         |  |
| Fascia Finish:                     | MFC Textured Woodgrain         |  |
| Cabinet Thickness (mm):            | 18                             |  |
| Fascia Thickness (mm):             | 18                             |  |
| Drawer Included:                   | Yes                            |  |
| Drawer Type:                       | 80mm High Metal S/C Inc Galler |  |
| No of Shelves:                     | 0                              |  |
| Hinge Type:                        | Not Applicable                 |  |
| Hinge Included:                    | No                             |  |
| Adjustable Legs:                   | No                             |  |
|                                    | Yes                            |  |
| Fixings included:                  |                                |  |
| Fixings Included:<br>Handle Style: | Not Applicable                 |  |
| Handle Style:<br>Waste Shroud:     | Not Applicable<br>Yes          |  |
| Handle Style:                      |                                |  |