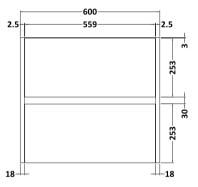

Handless

Sales Code: MWD1860 Description: 600 Worktop (605X390x18mm)

| <b>Product Dimensions</b>   |                               |
|-----------------------------|-------------------------------|
| Height (mm):                | 18                            |
| Width (mm):                 | 605                           |
| Depth (mm):                 | 390                           |
| Nett Weight (kg):           | 2.5                           |
| Packaging Dimensions        |                               |
| Height (mm):                | 25                            |
| Width (mm):                 | 625                           |
| Depth (mm):                 | 410                           |
| Gross Weight (kg):          | 3                             |
| Packaging Data              |                               |
| Box Colour:                 | Brown Cardboard Box - Printed |
| Box Qty:                    | 1                             |
| Label Size:                 | 100 x 50                      |
| Label Colour:               | Not Applicable                |
| Label Qty:                  | 0                             |
| Outer Box Dimensions (If Ap | oplicable)                    |
| Height (mm):                |                               |
| Width (mm):                 |                               |
| Depth (mm):                 |                               |
| Gross Weight (kg):          |                               |
| Barcode:                    | 5056462657493                 |
| Product Details             |                               |
| Country of Origin:          | United Kingdom                |
| Fitting Instruction:        | No                            |
| CE & UKCA:                  | N/A                           |
| FSC Certified Materials:    | Yes                           |
| Colour:                     | Halifax Oak                   |
| Construction Method:        | Not Applicable                |
| Construction Type:          | Not Applicable                |
| Cabinet Finish:             | Not Applicable                |
| Fascia Finish:              | MFC Textured Woodgrain        |
| Cabinet Thickness (mm):     |                               |
| Fascia Thickness (mm):      | 18                            |
| Drawer Included:            | Not Applicable                |
| Drawer Type:                | Not Applicable                |
| No of Shelves:              | Not Applicable                |
| Hinge Type:                 | Not Applicable                |
| Hinge Included:             | Not Applicable                |
| Adjustable Legs:            | Not Applicable                |
| Fixings Included:           | Yes                           |
| Handle Style:               | Not Applicable                |
| Waste Shroud:               | Not Applicable                |
| Handle Included:            | Not Applicable                |
| Handle Type:                | Not Applicable                |