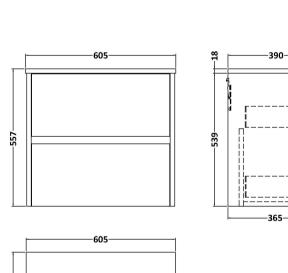

## **Packaging Details**

Barcode: 5056462651033

Sales Code: NPH824 Description: 600 W/H 2-Drawer Unit (385 Deep)

Handle Type:

| <b>Product Dimensions</b> |                                |
|---------------------------|--------------------------------|
| Height (mm):              | 539                            |
| Width (mm):               | 600                            |
| Depth (mm):               | 385                            |
| Nett Weight (kg):         | 22.5                           |
| Packaging Dimensions      |                                |
| Height (mm):              | 560                            |
| Width (mm):               | 620                            |
| Depth (mm):               | 405                            |
| Gross Weight (kg):        | 23                             |
| Packaging Data            |                                |
| Box Colour:               | Brown Cardboard Box            |
| Box Qty:                  | 1                              |
| Label Size:               | 100 x 50                       |
| Label Colour:             | White Label                    |
| Label Qty:                | 2                              |
| Outer Box Dimensions (If  | Applicable)                    |
| Height (mm):              |                                |
| Width (mm):               |                                |
| Depth (mm):               |                                |
| Gross Weight (kg):        |                                |
| Barcode:                  | 5056462670799                  |
| <b>Product Details</b>    |                                |
| Country of Origin:        | United Kingdom                 |
| Fitting Instruction:      | No                             |
| CE & UKCA:                | N/A                            |
| FSC Certified Materials:  | Yes                            |
| Colour:                   | Halifax Oak                    |
| Construction Method:      | Cam & Wood Dowel               |
| Construction Type:        | Rigid                          |
| Cabinet Finish:           | MFC Textured Woodgrain         |
| Fascia Finish:            | MFC Textured Woodgrain         |
| Cabinet Thickness (mm):   | 18                             |
| Fascia Thickness (mm):    | 18                             |
| Drawer Included:          | Yes                            |
| Drawer Type:              | 80mm High Metal S/C Inc Galler |
| No of Shelves:            | 0                              |
| Hinge Type:               | Not Applicable                 |
| Hinge Included:           | No                             |
| Adjustable Legs:          | No                             |
| Fixings Included:         | Yes                            |
| Handle Style:             | Not Applicable                 |
| Waste Shroud:             | Yes                            |
| Handle Included:          | No, Not Required               |