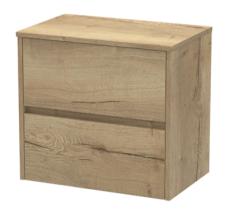

## TECHNICAL DATA SHEET

## ROXOR

Sales Code: HAV804W Description: 600 W/H 2-Drawer Unit & Worktop





## **Packaging Details**

Barcode: 5056462651033

Sales Code: NPH824 Description: 600 W/H 2-Drawer Unit (385 Deep)







Handle Type:

| <b>Product Dimensions</b> |                                |
|---------------------------|--------------------------------|
| Height (mm):              | 539                            |
| Width (mm):               | 600                            |
| Depth (mm):               | 385                            |
| Nett Weight (kg):         | 22.5                           |
| Packaging Dimensions      |                                |
| Height (mm):              | 560                            |
| Width (mm):               | 620                            |
| Depth (mm):               | 405                            |
| Gross Weight (kg):        |