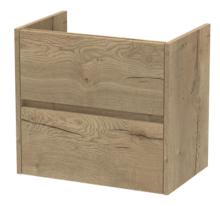

## **Packaging Details**

Barcode: 5056462651033

Sales Code: NPH824 Description: 600 W/H 2-Drawer Unit (385 Deep)

Handle Type:

| <b>Product Dimensions</b> |                                |
|---------------------------|--------------------------------|
| Height (mm):              | 539                            |
| Width (mm):               | 600                            |
| Depth (mm):               | 385                            |
| Nett Weight (kg):         | 22.5                           |
| Packaging Dimensions      |                                |
| Height (mm):              | 560                            |
| Width (mm):               | 620                            |
| Depth (mm):               | 405                            |
| Gross Weight (kg):        | 23                             |
| Packaging Data            |                                |
| Box Colour:               | Brown Cardboard Box            |
| Box Qty:                  | 1                              |
| Label Size:               | 100 x 50                       |
| Label Colour:             | White Label                    |
| Label Qty:                | 2                              |
| Outer Box Dimensions (If  | Applicable)                    |
| Height (mm):              |                                |
| Width (mm):               |                                |
| Depth (mm):               |                                |
| Gross Weight (kg):        |                                |
| Barcode:                  | 5056462670799                  |
| <b>Product Details</b>    |                                |
| Country of Origin:        | United Kingdom                 |
| Fitting Instruction:      | No                             |
| CE & UKCA:                | N/A                            |
| FSC Certified Materials:  | Yes                            |
| Colour:                   | Halifax Oak                    |
| Construction Method:      | Cam & Wood Dowel               |
| Construction Type:        | Rigid                          |
| Cabinet Finish:           | MFC Textured Woodgrain         |
| Fascia Finish:            | MFC Textured Woodgrain         |
| Cabinet Thickness (mm):   | 18                             |
| Fascia Thickness (mm):    | 18                             |
| Drawer Included:          | Yes                            |
| Drawer Type:              | 80mm High Metal S/C Inc Galler |
| No of Shelves:            | 0                              |
| Hinge Type:               | Not Applicable                 |
| Hinge Included:           | No                             |
| Adjustable Legs:          | No                             |
| Fixings Included:         | Yes                            |
| Handle Style:             | Not Applicable                 |
| Waste Shroud:             | Yes                            |
| Handle Included:          | No, Not Required               |