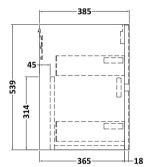

## **Packaging Details**

Barcode: 5056462651033

Sales Code: NPH824 Description: 600 W/H 2-Drawer Unit (385 Deep)

Handle Type:

| <b>Product Dimensions</b> |                                |
|---------------------------|--------------------------------|
| Height (mm):              | 539                            |
| Width (mm):               | 600                            |
| Depth (mm):               | 385                            |
| Nett Weight (kg):         | 22.5                           |
| Packaging Dimensions      |                                |
| Height (mm):              | 560                            |
| Width (mm):               | 620                            |
| Depth (mm):               | 405                            |
| Gross Weight (kg):        | 23                             |
| Packaging Data            |                                |
| Box Colour:               | Brown Cardboard Box            |
| Box Qty:                  | 1                              |
| Label Size:               | 100 x 50                       |
| Label Colour:             | White Label                    |
| Label Qty:                | 2                              |
| Outer Box Dimensions (If  | Applicable)                    |
| Height (mm):              |                                |
| Width (mm):               |                                |
| Depth (mm):               |                                |
| Gross Weight (kg):        |                                |
| Barcode:                  | 5056462670799                  |
| <b>Product Details</b>    |                                |
| Country of Origin:        | United Kingdom                 |
| Fitting Instruction:      | No                             |
| CE & UKCA:                | N/A                            |
| FSC Certified Materials:  | Yes                            |
| Colour:                   | Halifax Oak                    |
| Construction Method:      | Cam & Wood Dowel               |
| Construction Type:        | Rigid                          |
| Cabinet Finish:           | MFC Textured Woodgrain         |
| Fascia Finish:            | MFC Textured Woodgrain         |
| Cabinet Thickness (mm):   | 18                             |
| Fascia Thickness (mm):    | 18                             |
| Drawer Included:          | Yes                            |
| Drawer Type:              | 80mm High Metal S/C Inc Galler |
| No of Shelves:            | 0                              |
| Hinge Type:               | Not Applicable                 |
| Hinge Included:           | No                             |
| Adjustable Legs:          | No                             |
| Fixings Included:         | Yes                            |
| Handle Style:             | Not Applicable                 |
| Waste Shroud:             | Yes                            |
| Handle Included:          | No, Not Required               |