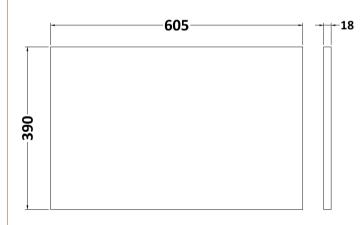

Handless

Sales Code: MWD1860 Description: 600 Worktop (605X390x18mm)

| <b>Product Dimensions</b>   |                               |
|-----------------------------|-------------------------------|
| Height (mm):                | 18                            |
| Width (mm):                 | 605                           |
| Depth (mm):                 | 390                           |
| Nett Weight (kg):           | 2.5                           |
| Packaging Dimensions        |                               |
| Height (mm):                | 25                            |
| Width (mm):                 | 625                           |
| Depth (mm):                 | 410                           |
| Gross Weight (kg):          | 3                             |
| Packaging Data              |                               |
| Box Colour:                 | Brown Cardboard Box - Printed |
| Box Qty:                    | 1                             |
| Label Size:                 | 100 x 50                      |
| Label Colour:               | Not Applicable                |
| Label Qty:                  | 0                             |
| Outer Box Dimensions (If Ap | oplicable)                    |
| Height (mm):                |                               |
| Width (mm):                 |                               |
| Depth (mm):                 |                               |
| Gross Weight (kg):          |                               |
| Barcode:                    | 5056462657493                 |
| Product Details             |                               |
| Country of Origin:          | United Kingdom                |
| Fitting Instruction:        | No                            |
| CE & UKCA:                  | N/A                           |
| FSC Certified Materials:    | Yes                           |
| Colour:                     | Halifax Oak                   |
| Construction Method:        | Not Applicable                |
| Construction Type:          | Not Applicable                |
| Cabinet Finish:             | Not Applicable                |
| Fascia Finish:              | MFC Textured Woodgrain        |
| Cabinet Thickness (mm):     |                               |
| Fascia Thickness (mm):      | 18                            |
| Drawer Included:            | Not Applicable                |
| Drawer Type:                | Not Applicable                |
| No of Shelves:              | Not Applicable                |
| Hinge Type:                 | Not Applicable                |
| Hinge Included:             | Not Applicable                |
| Adjustable Legs:            | Not Applicable                |
| Fixings Included:           | Yes                           |
| Handle Style:               | Not Applicable                |
| Waste Shroud:               | Not Applicable                |
| Handle Included:            | Not Applicable                |
| Handle Type:                | Not Applicable                |