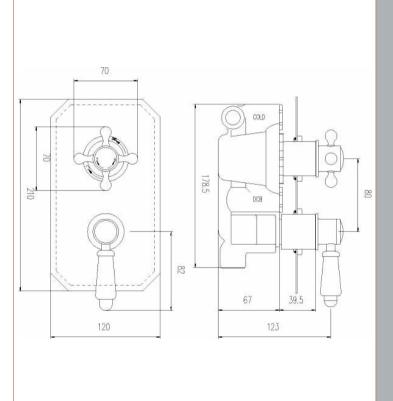

Sales Code: ITY316 Description: Traditional Twin Conc Thermo Valve

| Product Dimensions               |                                 |           |
|----------------------------------|---------------------------------|-----------|
| Length (mm):                     |                                 |           |
| Width (mm):                      | 120                             |           |
| Height (mm):                     | 210                             |           |
| Depth (mm):                      | 135                             |           |
| Nett Weight (kg):                | 2.74                            |           |
| Packaging Dimensions             |                                 |           |
| Length (mm):                     | 250                             |           |
| Width (mm):                      | 240                             |           |
| Height (mm):                     | 110                             |           |
| Gross Weight (kg):               | 2.74                            |           |
| Packaging Data                   |                                 |           |
| Box Colour:                      | White Cardboard Box             |           |
| Box Oty:                         | 1                               |           |
| Label Size:                      | 100 x 50                        |           |
| Label Colour:                    | White Label                     |           |
| Label Qty:                       | 2                               |           |
| Outer Box Dimensions (If A       | applicable)                     |           |
| Length (mm):                     | ,                               |           |
| Width (mm):                      | 340                             |           |
| Height (mm):                     | 180                             |           |
| Depth (mm):                      | 370                             |           |
| Gross Weight (kg):               | 16                              |           |
| Barcode:                         | 5055146196686                   |           |
| Product Details                  |                                 |           |
| Country of Origin:               | United Kingdom                  |           |
| Fitting Instruction:             | No                              |           |
| Product Material:                | Brass/ABS                       |           |
| Mount Type:                      | Wall, Recessed                  |           |
| Outlet Elbow Supplied:           | No                              |           |
| Easy Clean:                      | Not Applicable                  |           |
| Head Included:                   | No                              |           |
| Handset Included:                | No                              |           |
| Body Jets Included:              | Not Applicable                  |           |
| No of Body Jets:                 | Not Applicable                  |           |
| Operating Pressure (bar):        | 0.1                             |           |
| Valve/Cartridge Type:            | 1/4 Turn Ceramic Disc           |           |
| Flow Rates (L/min): 0.1 bar: 5.5 | 0.5 bar: 14 1 bar: 20 2 bar: 29 | 3 bar: 44 |
| ΓMV2 Approved: No                | Approval No: N/A                |           |
| ΓMV3 Approved: No                | Approval No: N/A                |           |
| WRAS Approved: Yes               | Approval No: 2204707            |           |
| Head Function:                   | Not Applicable                  |           |
| Handset Function:                | Not Applicable                  |           |
| Body Jet Info:                   | Not Applicable                  |           |
| Pipe Size:                       | 15 mm                           |           |
| Pipe Centres:                    | N/A                             |           |
| Colour/Finish:                   | Chrome                          |           |
| Hose Included:                   | Not Applicable                  |           |
| No. of Outlets:                  | 1                               |           |