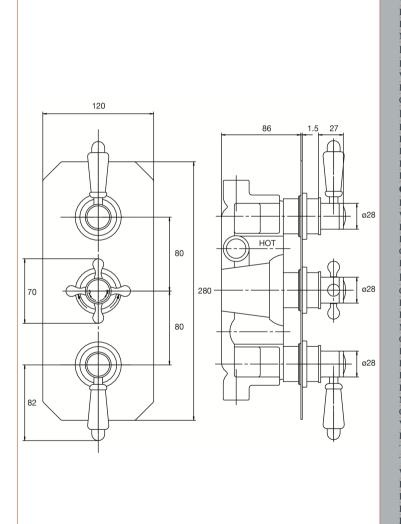

Sales Code: ITY317 Description: Triple Concealed Thermo Valve

| D 1 . D1 . 1                     |                       |         |
|----------------------------------|-----------------------|---------|
| <b>Product Dimensions</b>        |                       |         |
| Length (mm):                     |                       |         |
| Width (mm):                      | 120                   |         |
| Height (mm):                     | 280                   |         |
| Depth (mm):                      | 135                   |         |
| Nett Weight (kg):                | 3.86                  |         |
| <b>Packaging Dimensions</b>      |                       |         |
| Length (mm):                     | 320                   |         |
| Width (mm):                      | 250                   |         |
| Height (mm):                     | 110                   |         |
| Gross Weight (kg):               | 3.86                  |         |
| Packaging Data                   |                       |         |
| Box Colour:                      | White Cardboard Box   |         |
| Box Qty:                         | 1                     |         |
| Label Size:                      | 100 x 50              |         |
| Label Colour:                    | White Label           |         |
| Label Qty:                       | 2                     |         |
| Outer Box Dimensions (If         | Applicable)           |         |
| Length (mm):                     | - Ipplication         |         |
| Width (mm):                      | 525                   |         |
| Height (mm):                     | 370                   |         |
| Depth (mm):                      | 350                   |         |
| Gross Weight (kg):               | 23                    |         |
| Barcode:                         | 5055369030804         |         |
| Product Details                  |                       |         |
| Country of Origin:               | United Kingdom        |         |
| Fitting Instruction:             | No                    |         |
| Product Material:                | Brass/ABS             |         |
| Mount Type:                      | Wall, Recessed        |         |
| Outlet Elbow Supplied:           | No                    |         |
| Easy Clean:                      | Not Applicable        |         |
| Head Included:                   | No                    |         |
| Handset Included:                | No                    |         |
| Body Jets Included:              | Not Applicable        |         |
| No of Body Jets:                 | Not Applicable        |         |
| Operating Pressure (bar):        | 0.1                   |         |
| Valve/Cartridge Type:            | 1/4 Turn Ceramic Disc |         |
| Flow Rates (L/min): 0.1 bar: 5.5 | ,                     | bar: 44 |
| TMV2 Approved: No                | Approval No: N/A      |         |
| TMV3 Approved: No                | Approval No: N/A      |         |
| WRAS Approved: Yes               | Approval No: 2204707  |         |
| Head Function:                   | Not Applicable        |         |
| Handset Function:                | Not Applicable        |         |
| Body Jet Info:                   | Not Applicable        |         |
| Pipe Size:                       | 15 mm                 |         |
| Pipe Centres:                    | N/A                   |         |
| Colour/Finish:                   | Chrome                |         |
| Hose Included:                   | Not Applicable        |         |
| No. of Outlets:                  | 2                     |         |