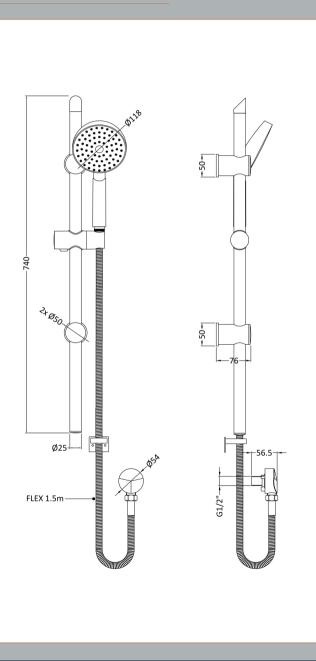

Sales Code: JTY004 Description: Slider Rail Kit

| Product Dimensions                     |                                           |
|----------------------------------------|-------------------------------------------|
| Length (mm):                           |                                           |
| Width (mm):                            | 96                                        |
| Height (mm):                           | 740                                       |
| Depth (mm):                            | 76                                        |
| Nett Weight (kg):                      | 1.19                                      |
| Packaging Dimensions                   |                                           |
| Length (mm):                           | 790                                       |
| Width (mm):                            | 160                                       |
| Height (mm):                           | 83                                        |
| Gross Weight (kg):                     | 1.19                                      |
| Packaging Data                         |                                           |
| Box Colour:                            | White Cardboard Box                       |
| Box Qty:                               | 1                                         |
| Label Size:                            | 100 × 50                                  |
| Label Colour:                          | White Label                               |
| Label Qty:                             | 2                                         |
| Outer Box Dimensions (If Appl          | <del></del>                               |
| Length (mm):                           |                                           |
| Width (mm):                            | 430                                       |
| Height (mm):                           | 340                                       |
| Depth (mm):                            | 800                                       |
| Gross Weight (kg):                     | 18                                        |
| Barcode:                               | 5055146163961                             |
| Product Details                        | 00001.0100001                             |
|                                        | China                                     |
| Country of Origin:                     |                                           |
| Fitting Instruction: Product Material: | No Brass/ABS                              |
|                                        | ,                                         |
| Mount Type: Outlet Elbow Supplied:     | Surface, Wall Yes                         |
| Easy Clean:                            | Yes                                       |
| Head Included:                         | No No                                     |
| Handset Included:                      | Yes                                       |
| Body Jets Included:                    | No                                        |
| No of Body Jets:                       | Not Applicable                            |
| Operating Pressure (bar):              | 0.5                                       |
| Valve/Cartridge Type:                  | Not Applicable                            |
|                                        | par: N/A 1 bar: N/A 2 bar: N/A 3 bar: N/A |
| TMV2 Approved: No                      | Approval No: N/A                          |
| TMV3 Approved: No                      | Approval No: N/A                          |
| WRAS Approved: No                      | Approval No: N/A                          |
| Head Function:                         | Not Applicable                            |
| Handset Function:                      | Single Setting                            |
| Body Jet Info:                         | Not Applicable                            |
| Pipe Size:                             | 15 mm                                     |
| Pipe Centres:                          | N/A                                       |
| Colour/Finish:                         | Chrome                                    |
| Hose Included:                         | Yes                                       |
| No of Outlets:                         | 1                                         |